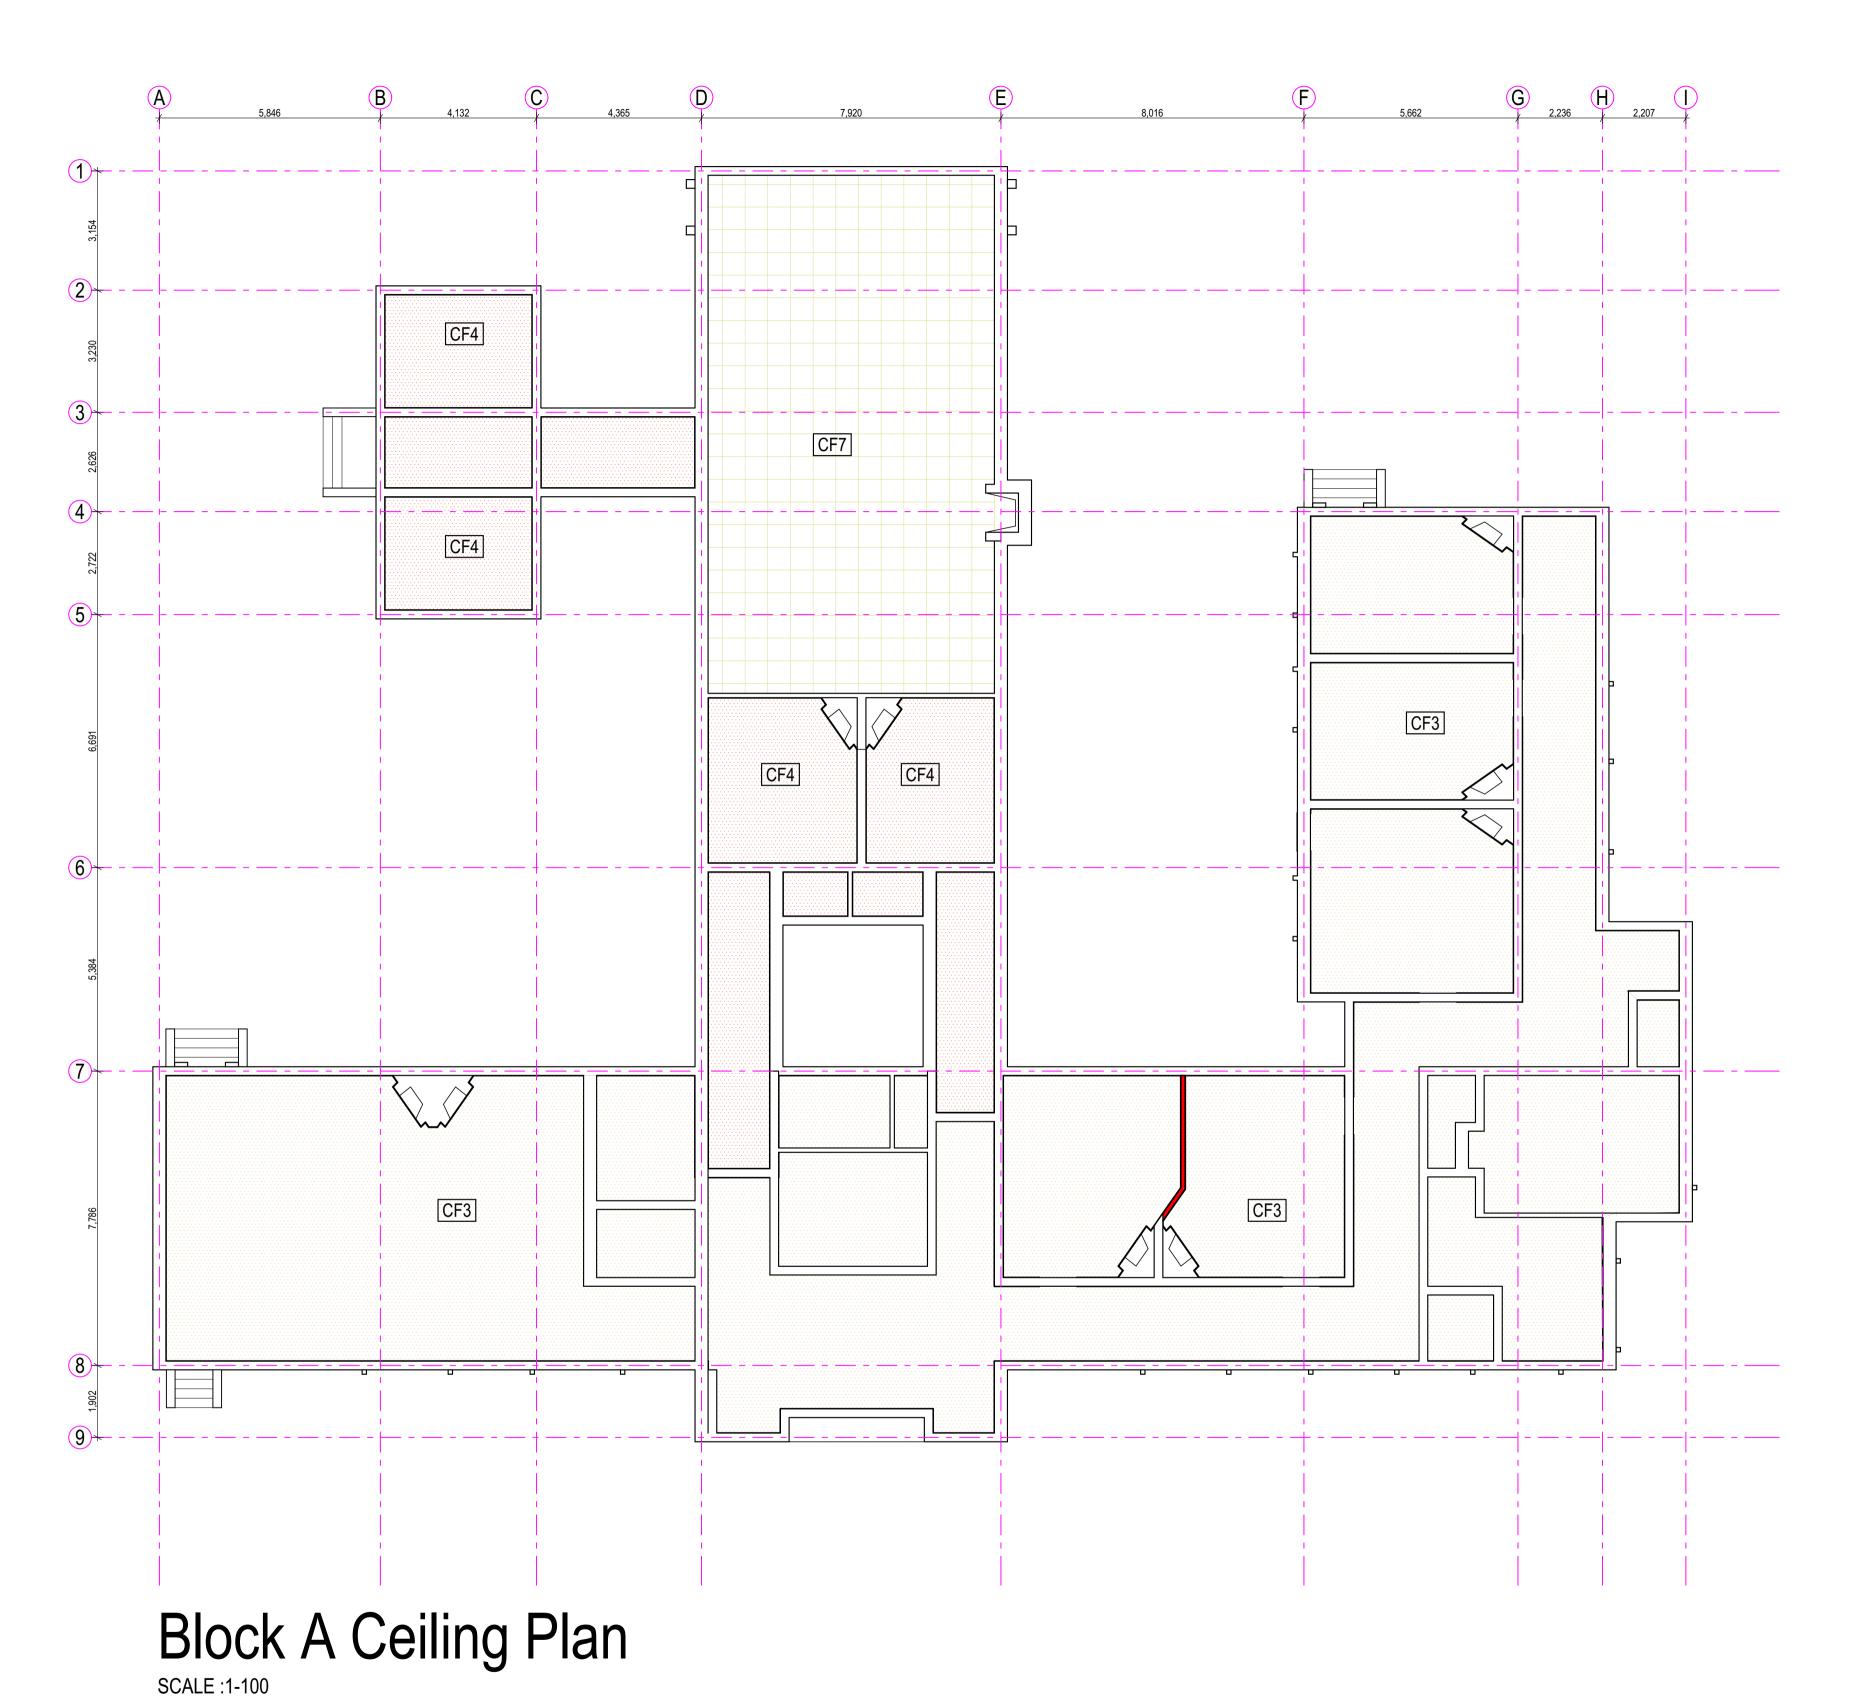

| REF. COLOUR | REF                                                                                                                                                                                                                                                                                                                                                                                 | SPEC                                                                                                                                                                                                                                                                                                                                                                                                                                                                                                                                                     | FINISH      |  |  |
|-------------|-------------------------------------------------------------------------------------------------------------------------------------------------------------------------------------------------------------------------------------------------------------------------------------------------------------------------------------------------------------------------------------|----------------------------------------------------------------------------------------------------------------------------------------------------------------------------------------------------------------------------------------------------------------------------------------------------------------------------------------------------------------------------------------------------------------------------------------------------------------------------------------------------------------------------------------------------------|-------------|--|--|
|             | CF2  "Donn rhinodek vivid white" or other approved vinyl faced gypsum ceiling tiles size 600x600x9mm laid on "donn t38" pre-painted aluminium capped exposed tee suspension system including galvanised main and cross tees, hold down clips wedges, ect, all suspended with galvanised 2.6mm wire not exceeding 900mm all suspended with galvanised 2.6mm wire not exceeding 900mm |                                                                                                                                                                                                                                                                                                                                                                                                                                                                                                                                                          |             |  |  |
|             |                                                                                                                                                                                                                                                                                                                                                                                     |                                                                                                                                                                                                                                                                                                                                                                                                                                                                                                                                                          |             |  |  |
|             | CF3                                                                                                                                                                                                                                                                                                                                                                                 | 6,4mm Gypsum Board by Saint Gobain or similar and approved on 38x38 timber brandering (recommended suspension system, jointing and spacing to strict manufacturer's details) on timber trusses with ceiling trap doors per block. 60x60 mm Coved Polystyrene glue on cornice by The Moulding Shop or similar and approved installed with paintable sealing glue to strict manufacturer's details. Paint ceiling and cornice celling 2 coats undercoat 2 coats ceiling white matt finish to SABS 1586 to paint manufacturer's application specifications. | WHITE       |  |  |
|             | CF4                                                                                                                                                                                                                                                                                                                                                                                 | 3 No. coats of PVA emulsion ceiling white paint in matt finish on 6mm thick light weight semi-hydrate gypsum plaster on concrete slab soffit. 60x60 mm Coved Polystyrene glue on cornice by The Moulding Shop or similar and approved installed with paintable sealing glue to strict manufacturer's details. Paint ceiling and cornice celling 2 coats undercoat 2 coats ceiling white matt finish to SABS 1586 to paint manufacturer's application specifications.                                                                                     | WHITE       |  |  |
|             | CF5                                                                                                                                                                                                                                                                                                                                                                                 | 15mm Gypsum Board by Saint Gobain or similar and approved on 38x38 timber brandering (recommended suspension system, jointing and spacing to strict manufacturer's details) on timber trusses with ceiling trap doors per block. 60x60 mm Coved Polystyrene glue on cornice by The Moulding Shop or similar and approved installed with paintable sealing glue to strict manufacturer's details. Paint ceiling and cornice celling 2 coats undercoat 2 coats ceiling white matt finish to SABS 1586 to paint manufacturer's application specifications.  | WHITE       |  |  |
|             | CF6                                                                                                                                                                                                                                                                                                                                                                                 | Prison type steel mesh to SAPS details to be repaired and maintained                                                                                                                                                                                                                                                                                                                                                                                                                                                                                     | TO LATER SP |  |  |
|             | CF7                                                                                                                                                                                                                                                                                                                                                                                 | Ecophon Advantage™ A or other approved acoustic ceiling tiles size 600x600x15mm laid on tee suspension system to manufacturer's details                                                                                                                                                                                                                                                                                                                                                                                                                  | WHITE       |  |  |

VICTORIA WEST 050936

> **BLOCK A** CEILING FINISHES PLAN

checked MKM PrArch 24750446

S17-41A-02-004