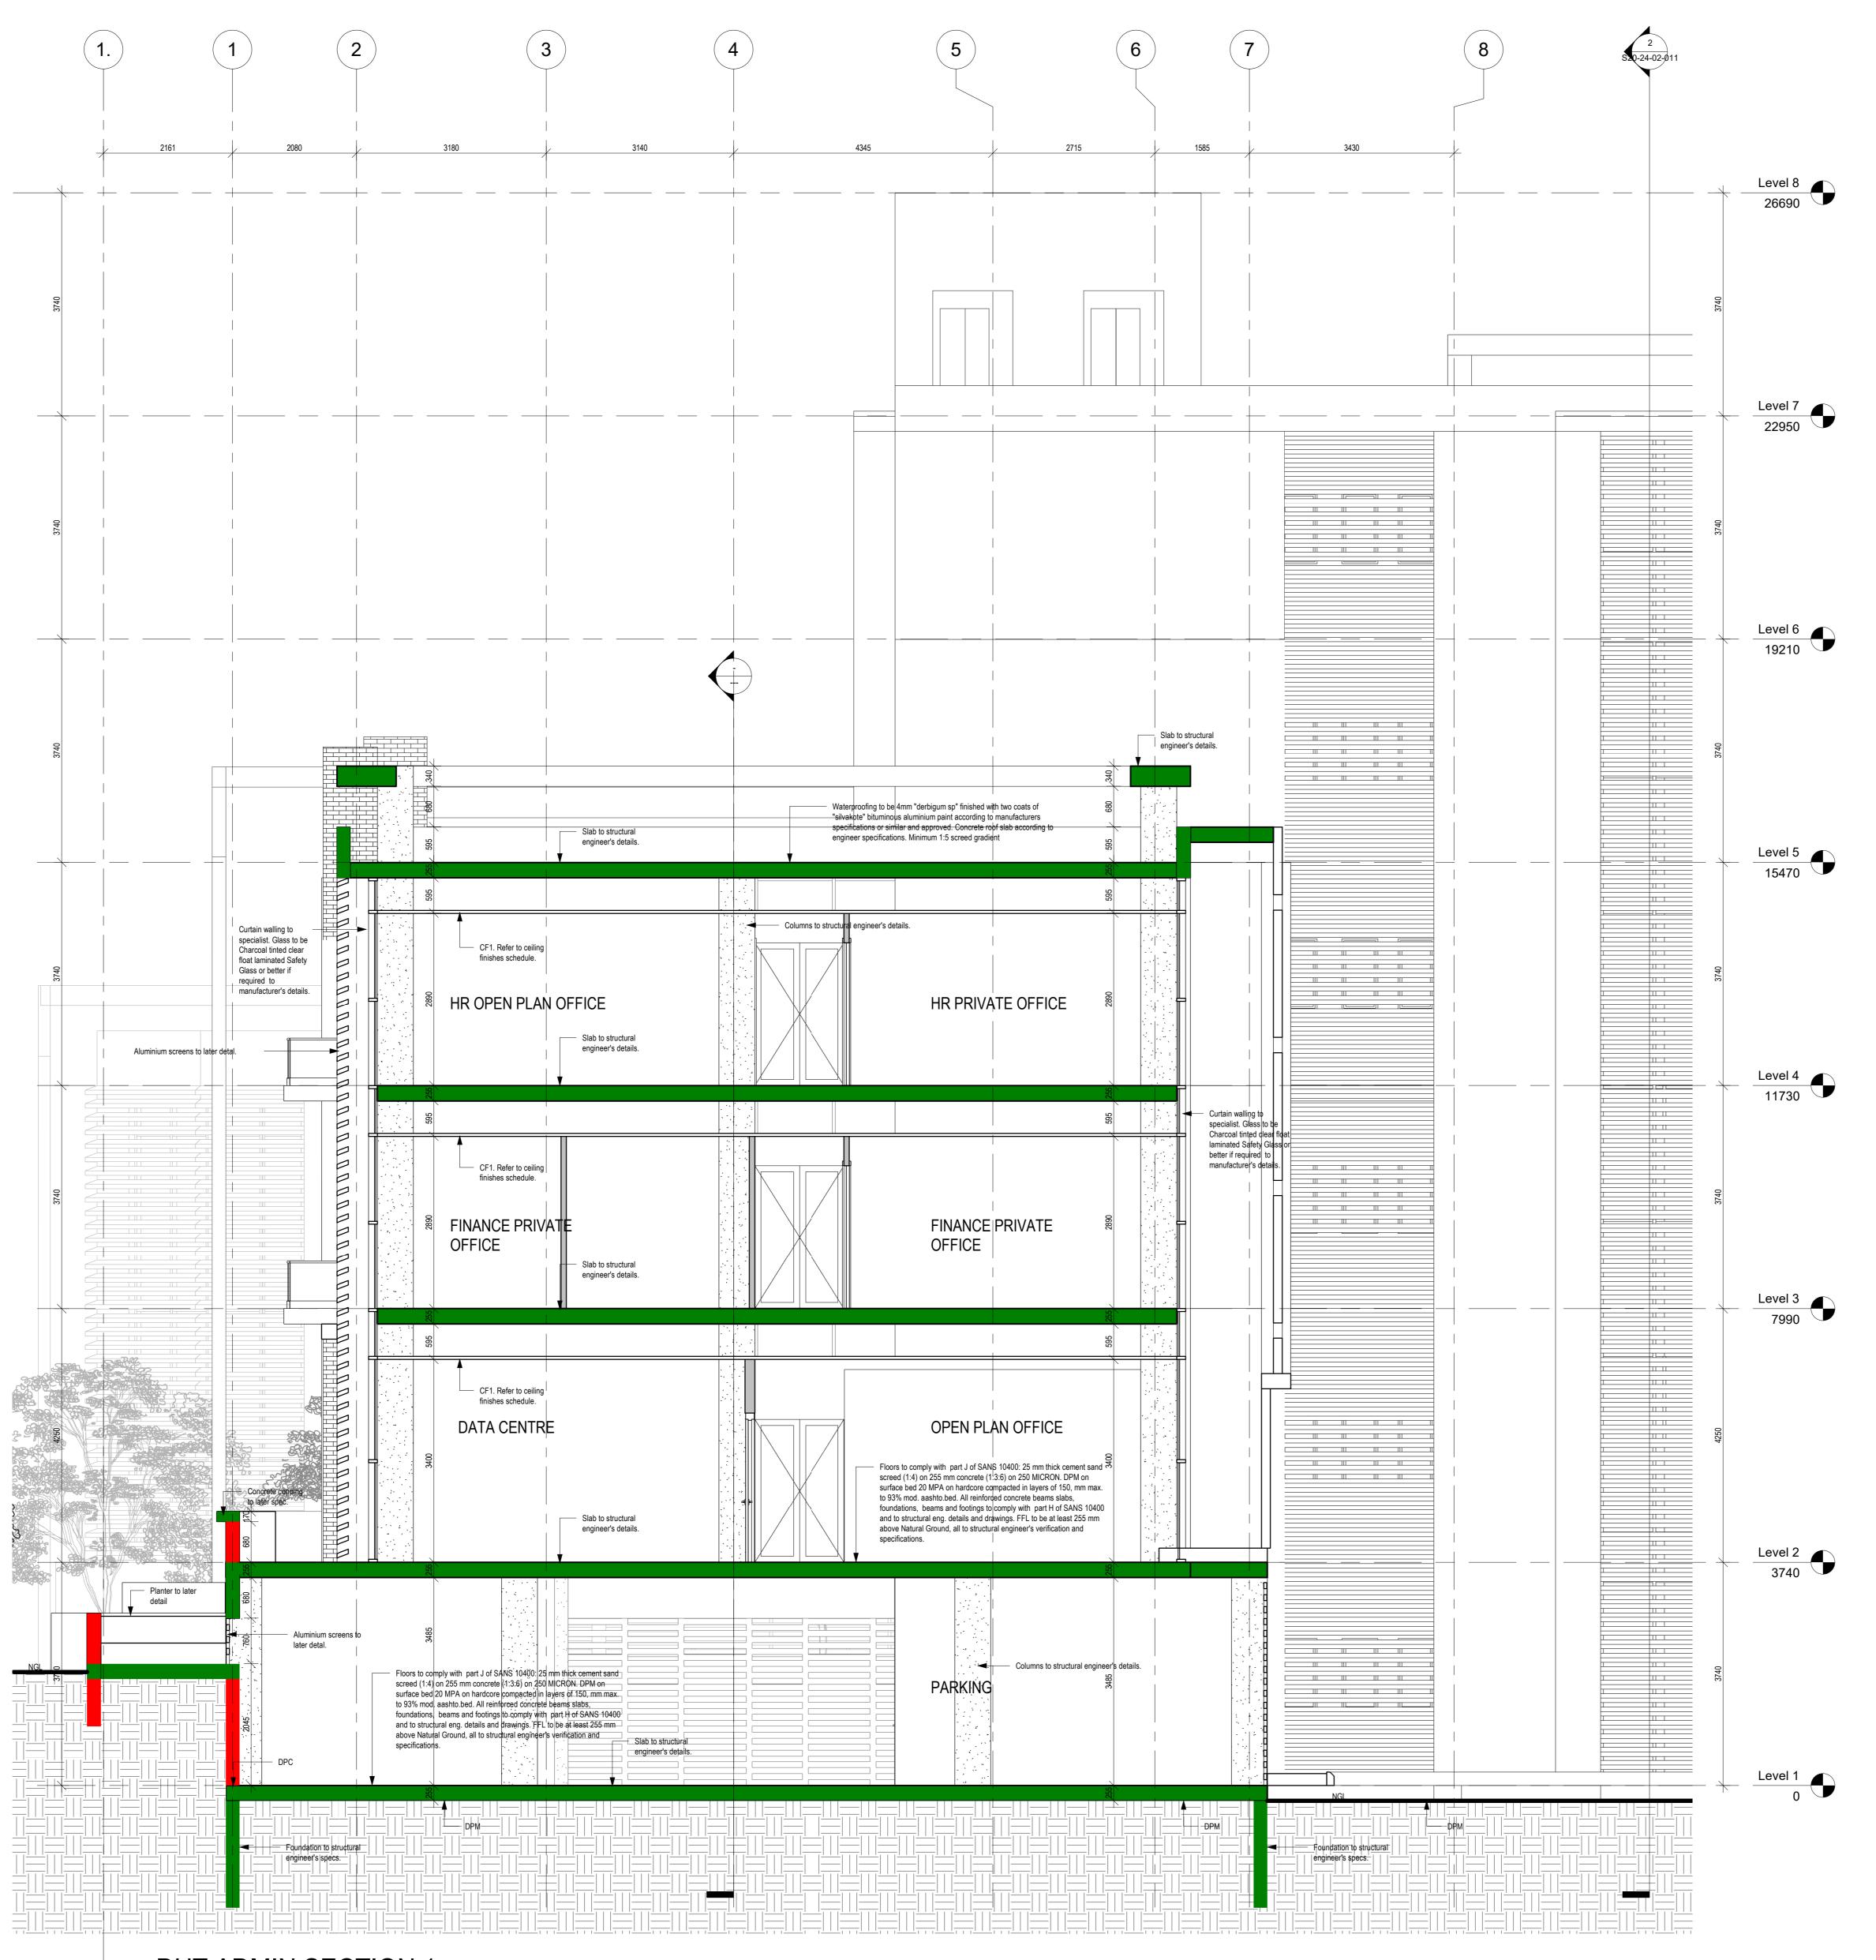

1 DUT ADMIN SECTION 1

DISCLAIMER:

This drawing is copy right protected and may not be disclosed to a third party and\or copied or reproduced in whole or in part without the written permission from the Architect and is for use on this project and site only. All figure dimensions in meter/millimeters and are to be read and not be scaled. This drawing to be read in conjunction with all other project drawings. All dimension to be verified by Architect on site before setting out. Contractor responsible for the correct set out of the building and all external and internal wall with particular reference to boundaries, building line etc. Dimensions and level must be

checked on site prior to building.Contractor to inspect the approval plan and local authorities requirements before construction commences.Report all discrepancies to Architect.

GENERAL NOTES: GLAZING

Markers on sliding doors
0-0.75m=3mm glass
1.5-2.0m=5mm glass
4mm obscure glass to

Glazing as per Part N of NBR· 375 micron DPC in all walls and window cill

| NEW DUT ADMIN BLOCK |                        |  |
|---------------------|------------------------|--|
|                     | TOTAL FLOOR AREA       |  |
| GROUND FLOOR        | 2041.27 m <sup>2</sup> |  |
| FIRST FLOOR         | 1396.41 m <sup>2</sup> |  |
| SECOND FLOOR        | 1799.15 m <sup>2</sup> |  |
| THIRD FLOOR         | 1799.15 m <sup>2</sup> |  |
|                     |                        |  |

# DUT ADMIN SECTION 1