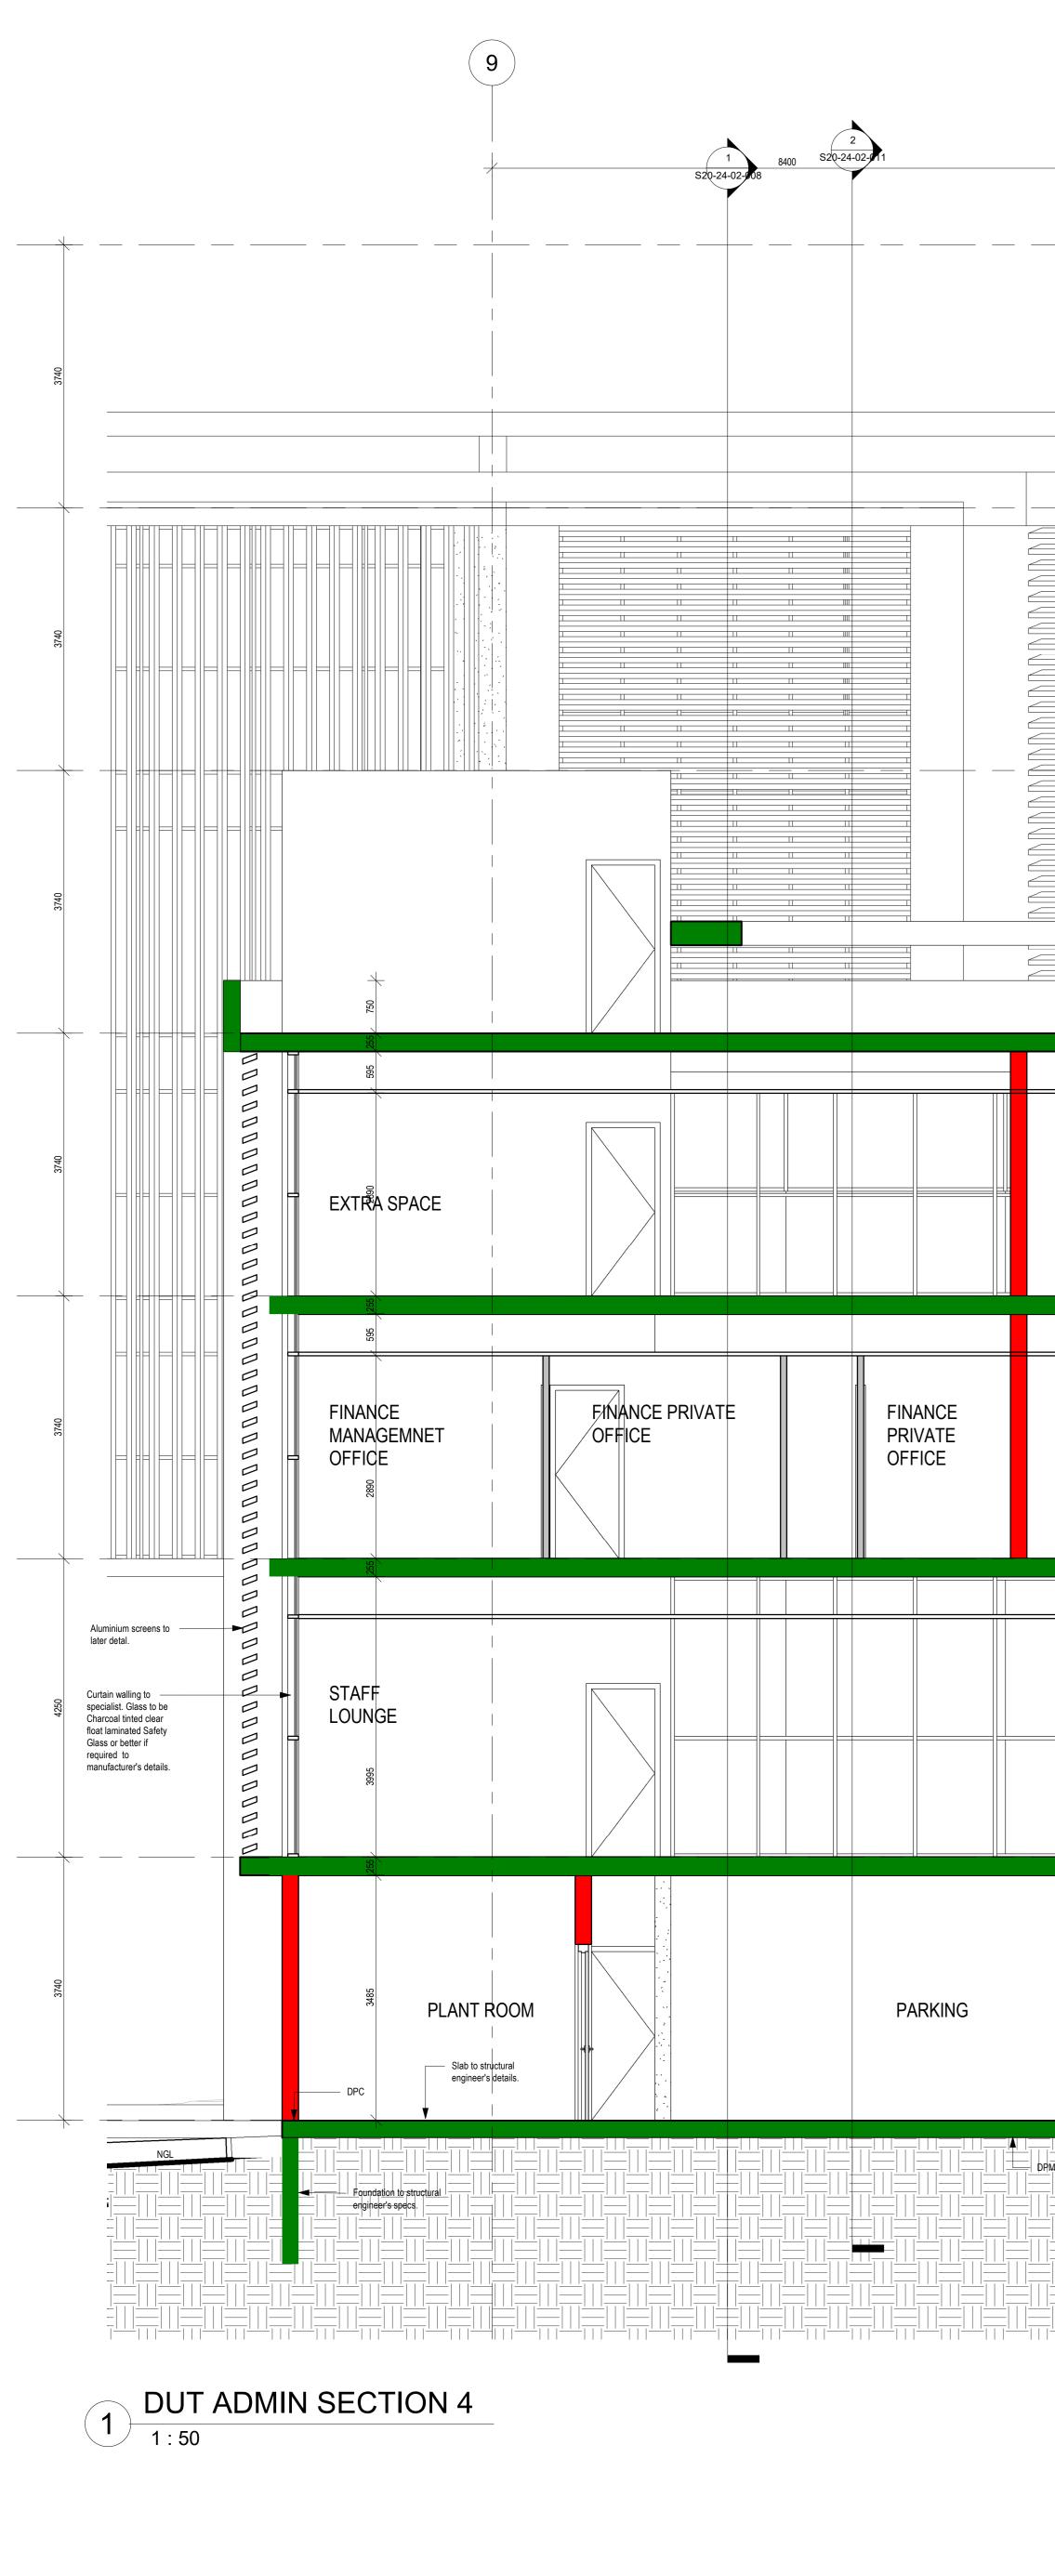

| 8          | 7                                                                                | 6                                                                                                                                                                                                              | 5                                                                                                                                                                                                                                                                                               |                                                           | 4                                                                                                                                                              |                                                                | 3                      |
|------------|----------------------------------------------------------------------------------|----------------------------------------------------------------------------------------------------------------------------------------------------------------------------------------------------------------|-------------------------------------------------------------------------------------------------------------------------------------------------------------------------------------------------------------------------------------------------------------------------------------------------|-----------------------------------------------------------|----------------------------------------------------------------------------------------------------------------------------------------------------------------|----------------------------------------------------------------|------------------------|
|            | 158                                                                              |                                                                                                                                                                                                                | 2715                                                                                                                                                                                                                                                                                            |                                                           |                                                                                                                                                                | 2 3140                                                         |                        |
|            |                                                                                  |                                                                                                                                                                                                                |                                                                                                                                                                                                                                                                                                 |                                                           |                                                                                                                                                                |                                                                |                        |
|            | 255 750                                                                          |                                                                                                                                                                                                                | ab to structural gineer's details.                                                                                                                                                                                                                                                              |                                                           | Waterproofing to be 4mm "derbigum s<br>"silvakote" bituminous aluminium pain<br>specifications or similar and approved<br>engineer specifications. Minimum 1:5 | t according to manufacturers . Concrete roof slab according to |                        |
| STUFF LOUN | GE 2800                                                                          |                                                                                                                                                                                                                |                                                                                                                                                                                                                                                                                                 | PLANNING, POLI<br>PROJECTSPRIV<br>OFFICE                  | CY, & PLAN<br>ATE PROJ<br>OFFIC                                                                                                                                | NING, POLICY, &<br>ECTSPRIVATE<br>E                            | MEE                    |
| STUFF LOUN | GE 682                                                                           |                                                                                                                                                                                                                |                                                                                                                                                                                                                                                                                                 | FINANCEOPI                                                |                                                                                                                                                                |                                                                | <br>  <br>  <br>  <br> |
|            | ERS                                                                              | Figors to comply with pa<br>screed (14) on 255 mm<br>surface bed 20 MPA on to<br>to 93% mode, aashto bed<br>foundations, beams and<br>and to structural eng. det<br>above Natural Ground, a<br>specifications. | arr J of SANS 10400: 25 mm thick cem<br>concrete (13:6) on 250 MICRON. DPI<br>hardcore compacted in layers of 150,<br>. All reinforced concrete beams slabs,<br>Nootings to comply with part H of SAN<br>tails and drawings. FFL to be at least 2<br>Il to structural engineer's verification a | nent sand<br>M on<br>mm max.<br>NS 10400<br>255 mm<br>and |                                                                                                                                                                | COUNC                                                          |                        |
|            | 52<br>24<br>24<br>24<br>24<br>24<br>24<br>24<br>24<br>24<br>24<br>24<br>24<br>24 |                                                                                                                                                                                                                |                                                                                                                                                                                                                                                                                                 |                                                           |                                                                                                                                                                | PARKING                                                        |                        |
|            |                                                                                  |                                                                                                                                                                                                                |                                                                                                                                                                                                                                                                                                 | <br>              <br>              <br>                  |                                                                                                                                                                |                                                                |                        |