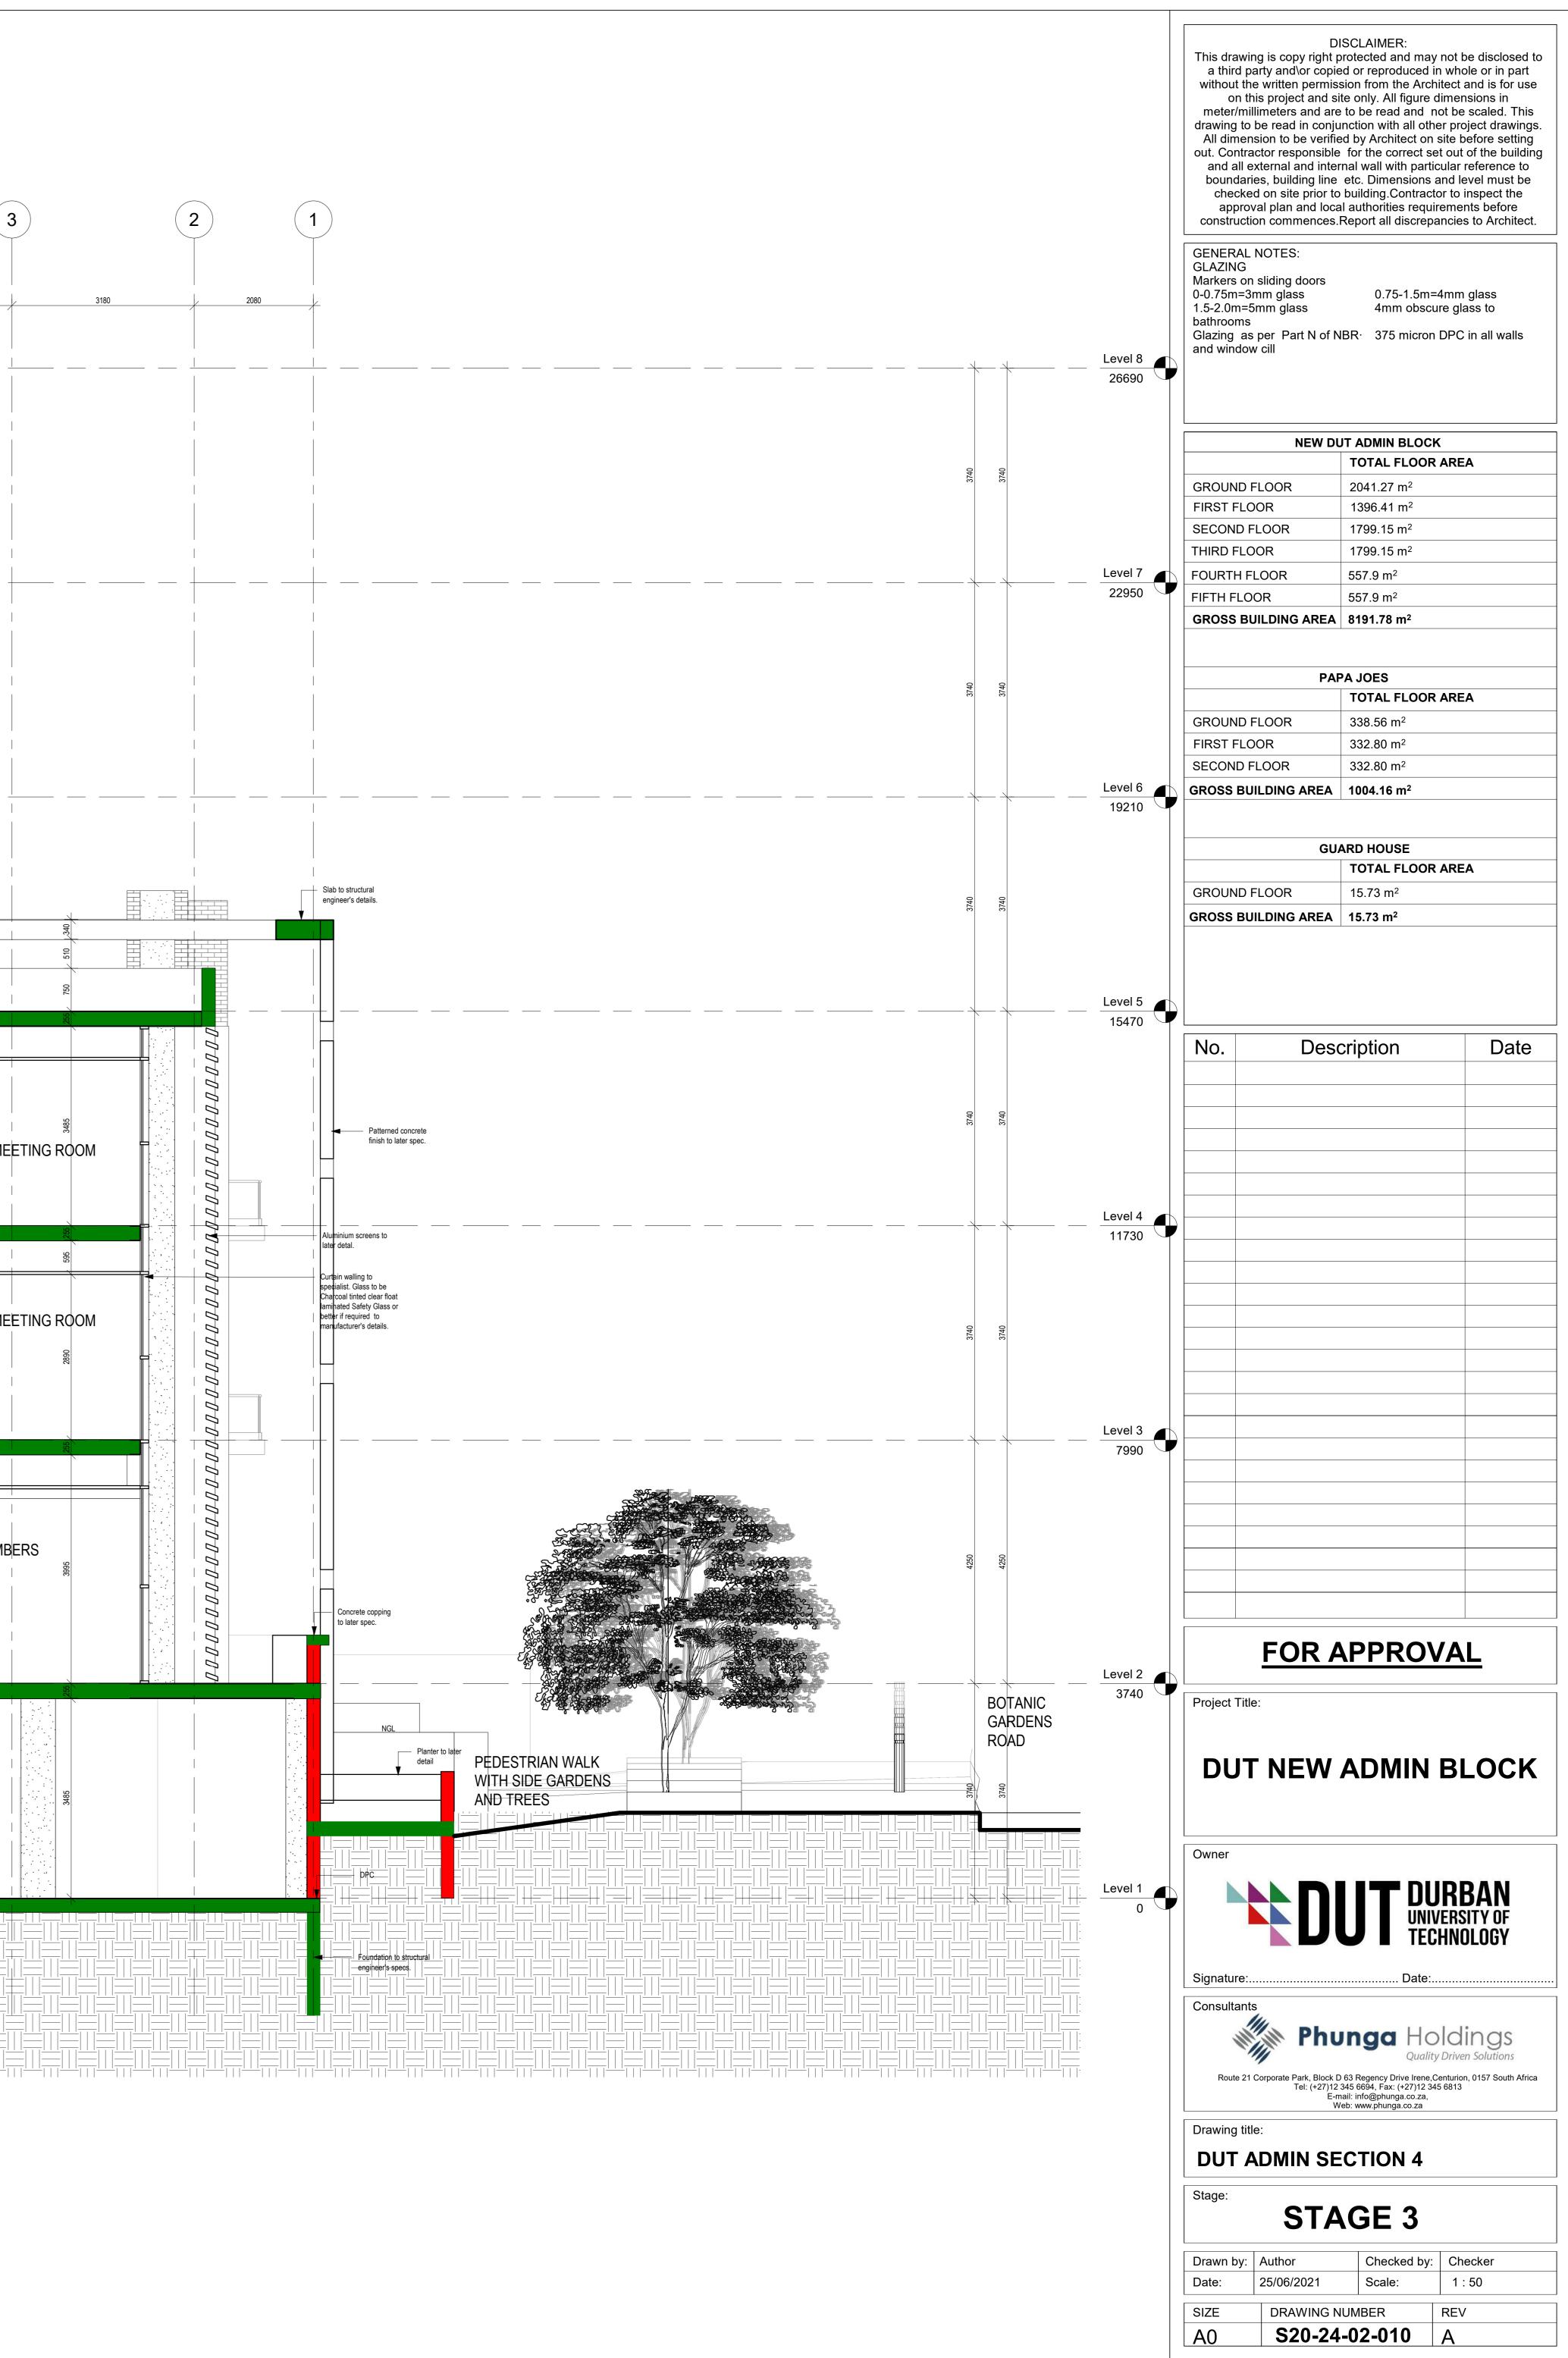

| 8          | 7                                                                                | 6                                                                                                                                                                                                              | 5                                                                                                                                                                                                                                                                                               |                                                           | 4                                                                                                                                                              |                                                                | 3                      |
|------------|----------------------------------------------------------------------------------|----------------------------------------------------------------------------------------------------------------------------------------------------------------------------------------------------------------|-------------------------------------------------------------------------------------------------------------------------------------------------------------------------------------------------------------------------------------------------------------------------------------------------|-----------------------------------------------------------|----------------------------------------------------------------------------------------------------------------------------------------------------------------|----------------------------------------------------------------|------------------------|
|            | 158                                                                              |                                                                                                                                                                                                                | 2715                                                                                                                                                                                                                                                                                            |                                                           |                                                                                                                                                                | 2 3140                                                         |                        |
|            |                                                                                  |                                                                                                                                                                                                                |                                                                                                                                                                                                                                                                                                 |                                                           |                                                                                                                                                                |                                                                |                        |
|            | 255 750                                                                          |                                                                                                                                                                                                                | ab to structural gineer's details.                                                                                                                                                                                                                                                              |                                                           | Waterproofing to be 4mm "derbigum s<br>"silvakote" bituminous aluminium pain<br>specifications or similar and approved<br>engineer specifications. Minimum 1:5 | t according to manufacturers . Concrete roof slab according to |                        |
| STUFF LOUN | GE 2800                                                                          |                                                                                                                                                                                                                |                                                                                                                                                                                                                                                                                                 | PLANNING, POLI<br>PROJECTSPRIV<br>OFFICE                  | CY, & PLAN<br>ATE PROJ<br>OFFIC                                                                                                                                | NING, POLICY, &<br>ECTSPRIVATE<br>E                            | MEE                    |
| STUFF LOUN | GE 682                                                                           |                                                                                                                                                                                                                |                                                                                                                                                                                                                                                                                                 | FINANCEOPI                                                |                                                                                                                                                                |                                                                | <br>  <br>  <br>  <br> |
|            | ERS                                                                              | Figors to comply with pa<br>screed (14) on 255 mm<br>surface bed 20 MPA on to<br>to 93% mode, aashto bed<br>foundations, beams and<br>and to structural eng. det<br>above Natural Ground, a<br>specifications. | arr J of SANS 10400: 25 mm thick cem<br>concrete (13:6) on 250 MICRON. DPI<br>hardcore compacted in layers of 150,<br>. All reinforced concrete beams slabs,<br>Nootings to comply with part H of SAN<br>tails and drawings. FFL to be at least 2<br>Il to structural engineer's verification a | nent sand<br>M on<br>mm max.<br>NS 10400<br>255 mm<br>and |                                                                                                                                                                | COUNC                                                          |                        |
|            | 52<br>24<br>24<br>24<br>24<br>24<br>24<br>24<br>24<br>24<br>24<br>24<br>24<br>24 |                                                                                                                                                                                                                |                                                                                                                                                                                                                                                                                                 |                                                           |                                                                                                                                                                | PARKING                                                        |                        |
|            |                                                                                  |                                                                                                                                                                                                                |                                                                                                                                                                                                                                                                                                 | <br>              <br>              <br>                  |                                                                                                                                                                |                                                                |                        |