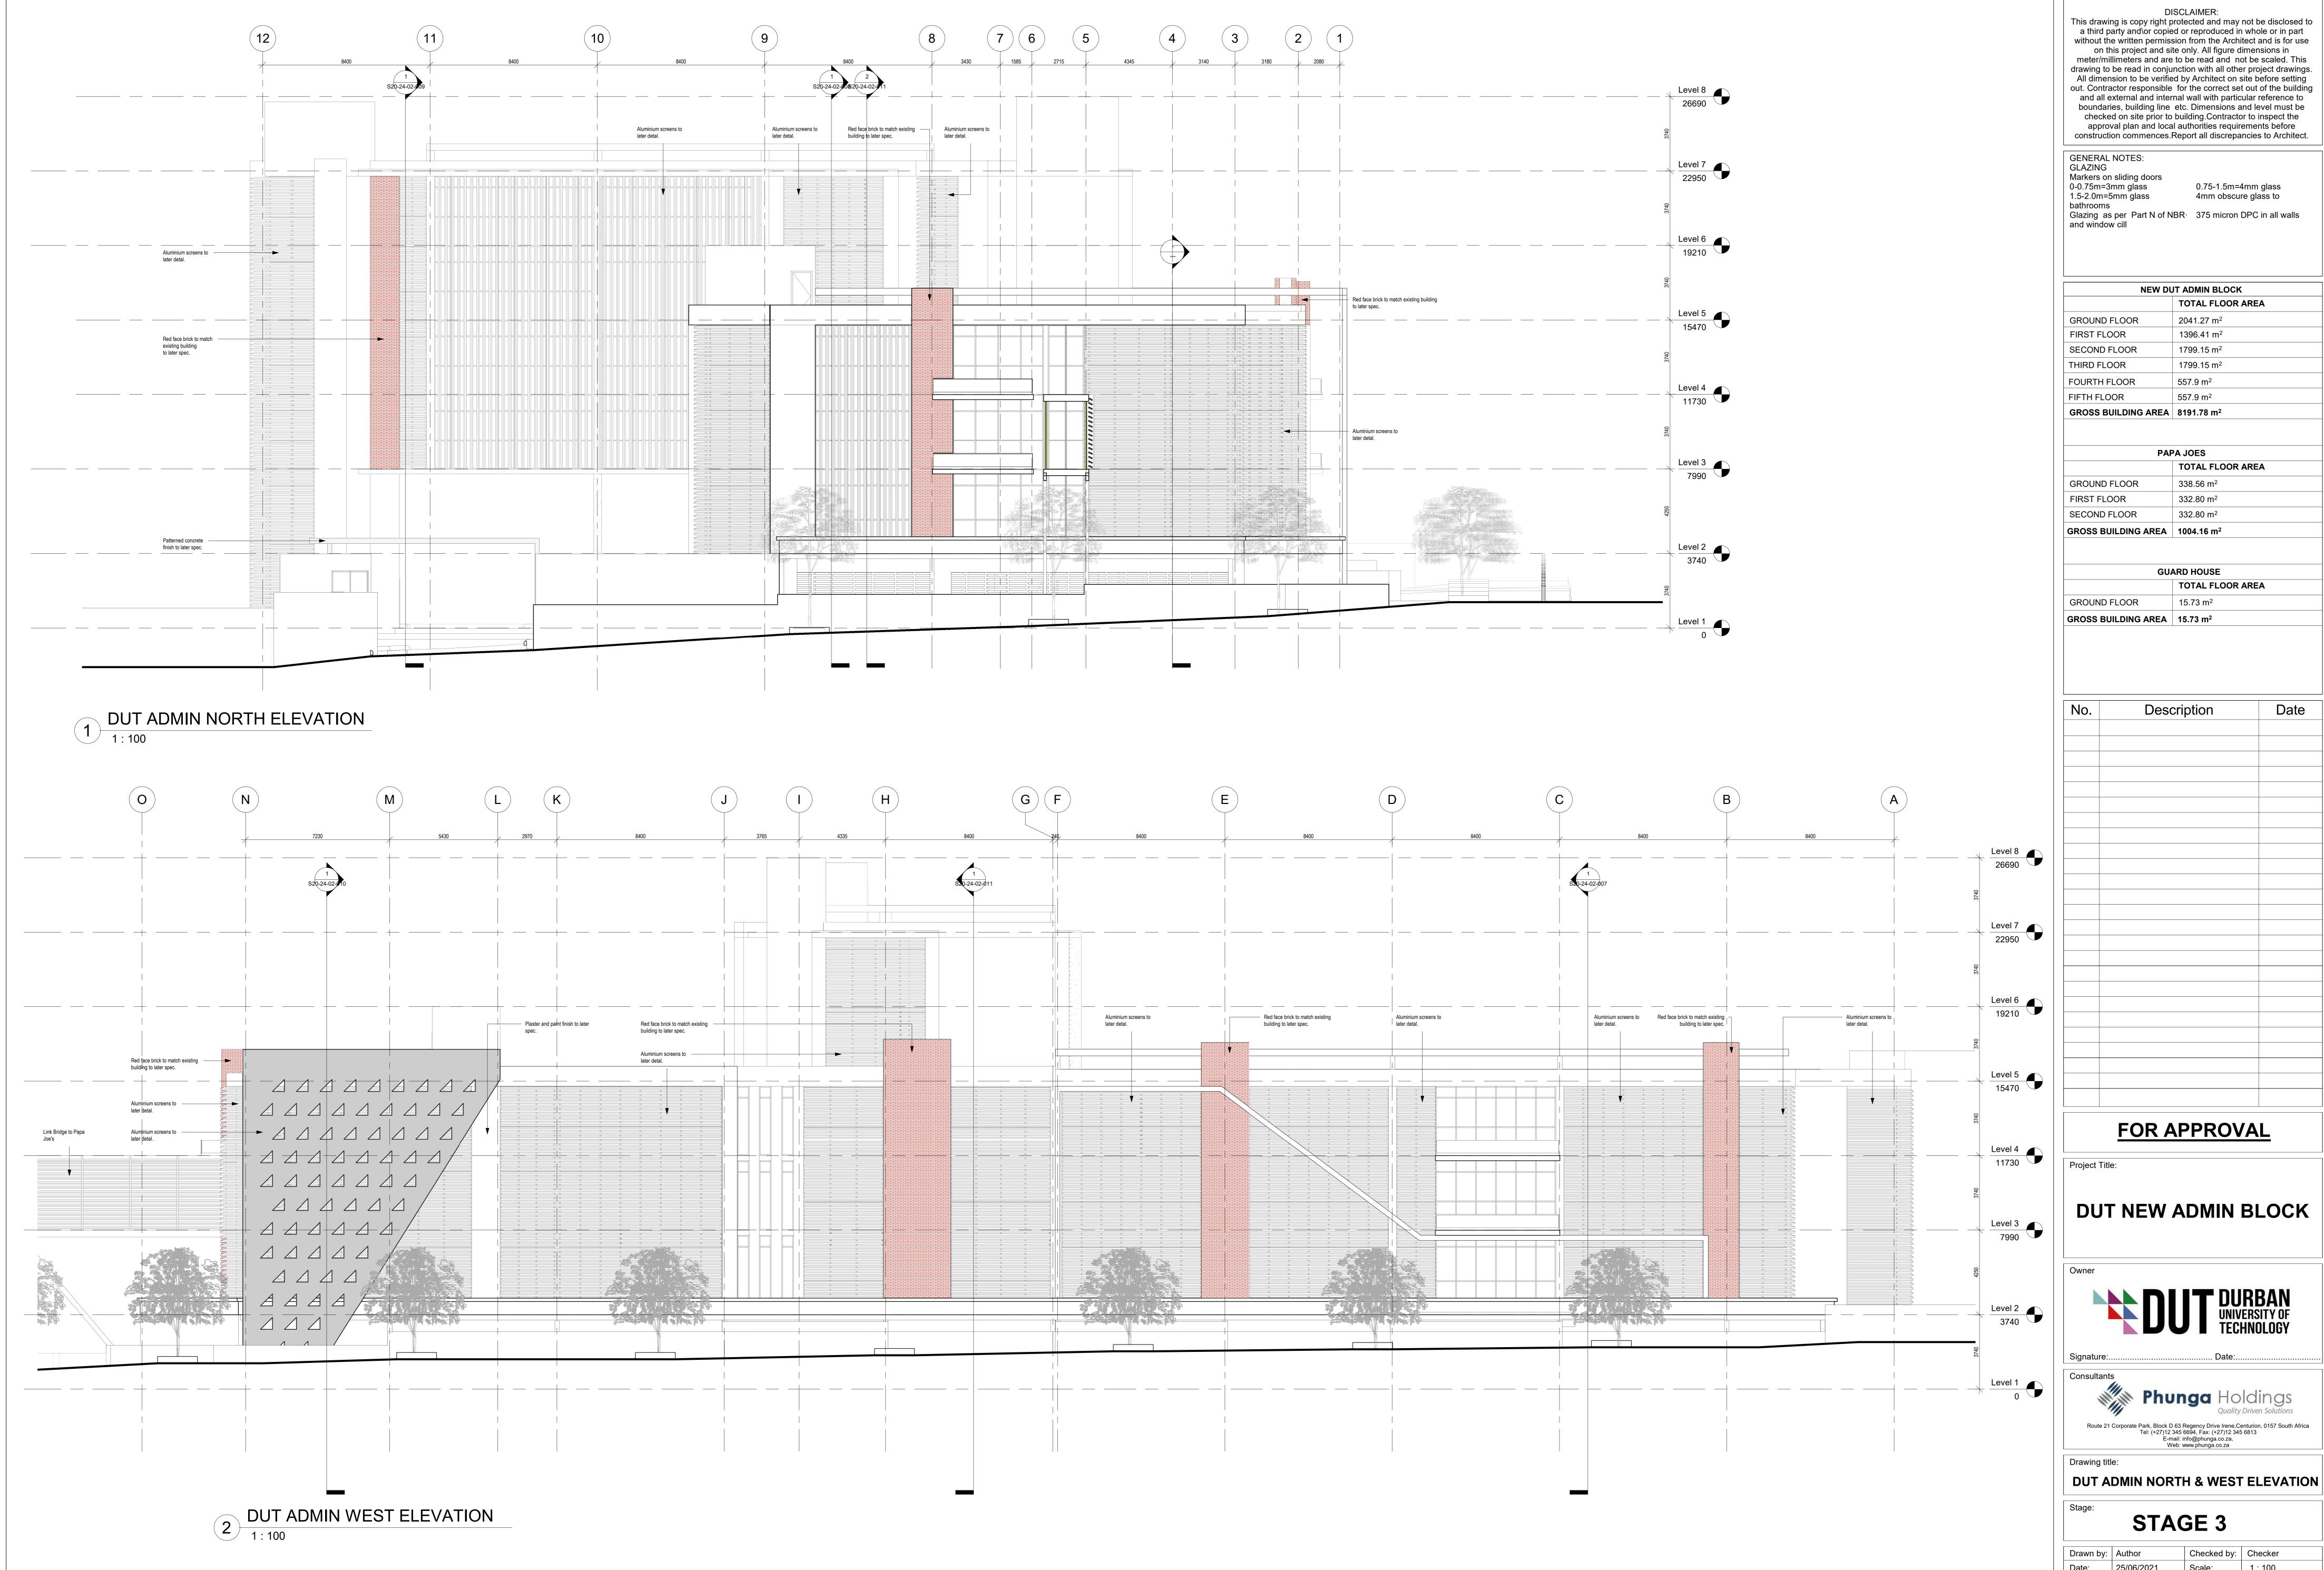

0.75-1.5m=4mm glass 4mm obscure glass to

Glazing as per Part N of NBR · 375 micron DPC in all walls

| NEW DUT ADMIN BLOCK |                        |  |  |
|---------------------|------------------------|--|--|
|                     | TOTAL FLOOR AREA       |  |  |
| OUND FLOOR          | 2041.27 m <sup>2</sup> |  |  |
| ST FLOOR            | 1396.41 m <sup>2</sup> |  |  |
| COND FLOOR          | 1799.15 m <sup>2</sup> |  |  |
| RD FLOOR            | 1799.15 m <sup>2</sup> |  |  |
|                     | 557.0 2                |  |  |

|    | PAPA JOES    |                       |  |
|----|--------------|-----------------------|--|
|    |              | TOTAL FLOOR AREA      |  |
|    | GROUND FLOOR | 338.56 m <sup>2</sup> |  |
|    | FIRST FLOOR  | 332.80 m <sup>2</sup> |  |
|    | SECOND FLOOR | 332.80 m <sup>2</sup> |  |
| -1 |              |                       |  |

| GUARD HOUSE  |                      |
|--------------|----------------------|
|              | TOTAL FLOOR AREA     |
| GROUND FLOOR | 15.73 m <sup>2</sup> |

## **FOR APPROVAL**

**DUT NEW ADMIN BLOCK** 

Checked by: Checker 1:100 DRAWING NUMBER **S20-24-02-012** A