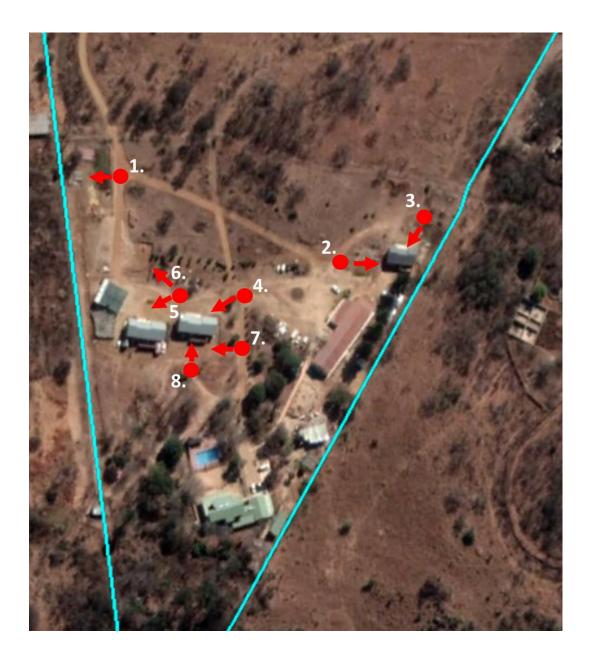

## Photos from selected viewpoints

Photos were taken on the 29/10/2019 of the new infrastructure from the viewpoints indicated in the figure below. The photos are attached below.