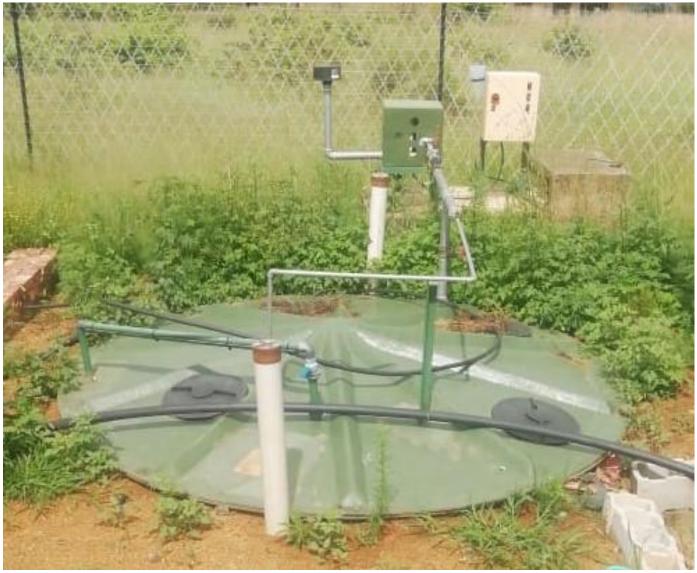

## **APPENDIX D: SITE PHOTOS**

## Photos from selected viewpoints

Photos were taken on the 29/10/2019 of the new infrastructure from the viewpoints indicated in the figure below. The photos are attached below.

















## **Additional Photos**

The following photos were taken on the  $8^{th}$  and  $9^{th}$  of January 2020.



New110 m road from east to west



Rainwater tank at new dwelling



New dwelling from northern side



New dwelling from southern side



New 10kl sewerage tank

## Satellite Imagery





| 21/11/2018 | 25/03/2019 | 22/07/2019 |
|------------|------------|------------|
|            |            |            |
| 25/08/2019 |            |            |
|            |            |            |