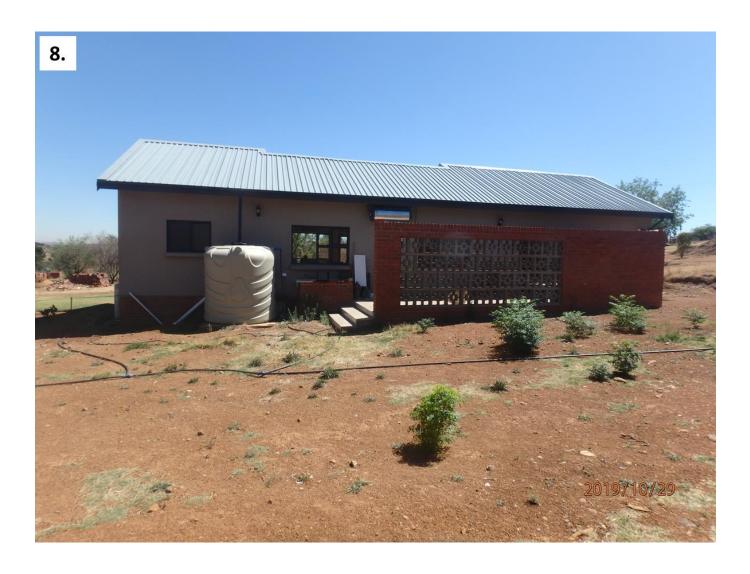

## **Additional Photos**

The following photos were taken on the  $8^{th}$  and  $9^{th}$  of January 2020.

New110 m road from east to west

Rainwater tank at new dwelling

New dwelling from northern side

New dwelling from southern side