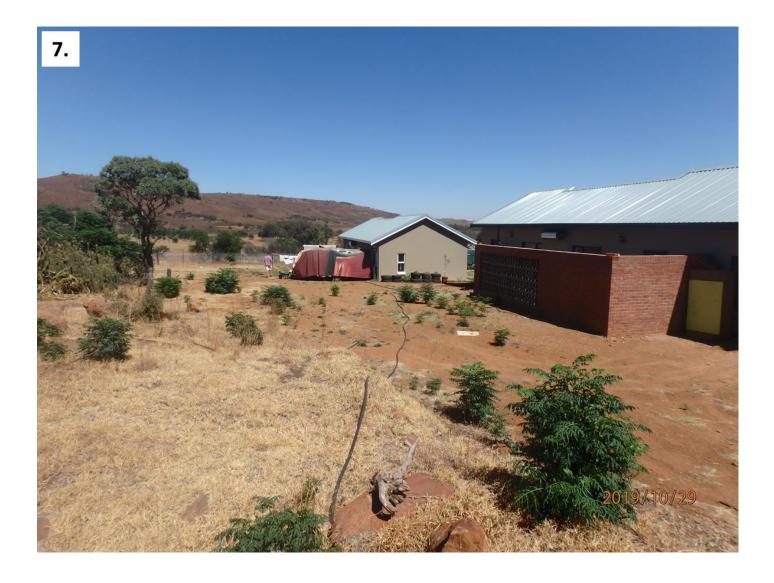

## **Additional Photos**

The following photos were taken on the  $8^{th}$  and  $9^{th}$  of January 2020.

New110 m road from east to west

Rainwater tank at new dwelling

New dwelling from northern side

New dwelling from southern side