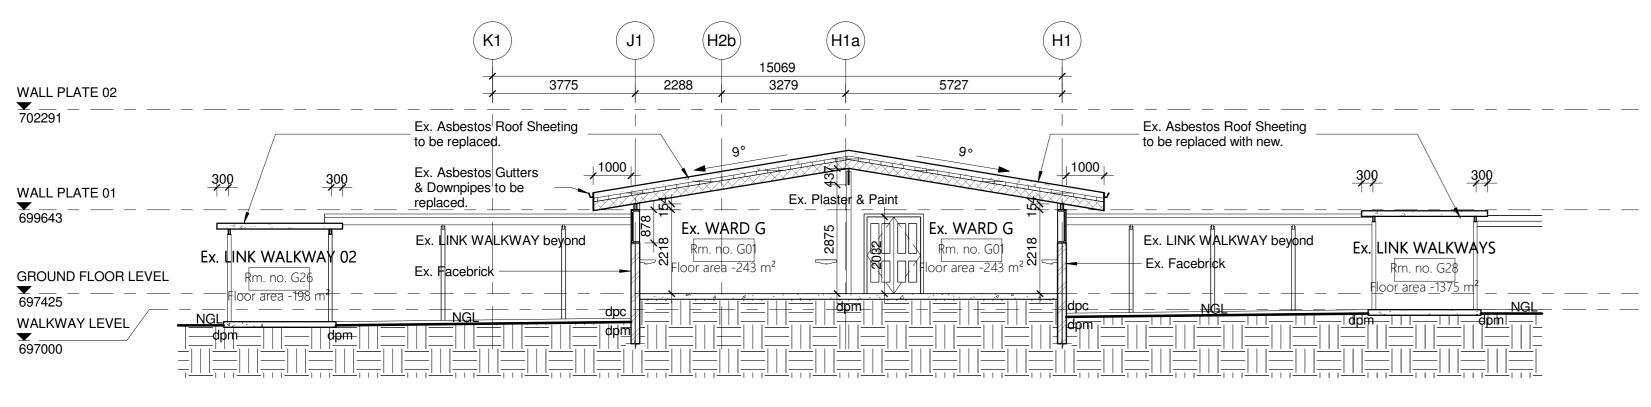

1 MBALI WARDS A & B - SECTION A

4 MBALI WARDS A & B - SECTION D

2 MBALI WARDS A & B - SECTION B 1:100

|                                                                                  | K1<br>1 0775    |       | 15069                                                         |                 | H1                                                                 |                                                                                                  |                                                                     |
|----------------------------------------------------------------------------------|-----------------|-------|---------------------------------------------------------------|-----------------|--------------------------------------------------------------------|--------------------------------------------------------------------------------------------------|---------------------------------------------------------------------|
| Ex. Asbestos Roof Sheet with new concealed fix me                                |                 |       | 3279                                                          | 703199          | 2/<br>/                                                            |                                                                                                  |                                                                     |
| Ex. Asbestos Gutters &<br>Downpipes to be replaced                               | d.              | +1000 | 9° 9°                                                         | , <u>1000</u> , |                                                                    |                                                                                                  |                                                                     |
| x. Asbestos Roof Sheeting<br>be replaced.<br>Ex. Asbestos Gutters<br>& Downpipes | Ex. Facel<br>9° | L     | Ex. Plaster & Paint                                           | Ex. F           | acebrick                                                           | Ex. Asbestos Roof Sheeting -<br>to be replaced with new<br>concealed fix metal roof<br>sheeting. |                                                                     |
| 284 — 699157- —                                                                  |                 |       | 1 2089<br>1 4866                                              |                 |                                                                    |                                                                                                  | 699616 699                                                          |
| LKWAY 02<br>. G26<br>. G26<br>. G26                                              | 5218            |       | Ex. KITCHEN 01<br>Rm. no. G1<br>Floor area -14 m <sup>2</sup> |                 | <b>x. REST ROOM</b><br>Rm. no. G18<br>Floor area -6 m <sup>2</sup> | Ex. LINK WALKWAY beyond                                                                          | Ex. LINK WALKWAYS<br>Rm. no. G28<br>Floor area -1375 m <sup>2</sup> |
|                                                                                  | dpc_            |       |                                                               |                 |                                                                    |                                                                                                  | <u> </u> <u>NG</u><br>ldpm                                          |
|                                                                                  |                 |       |                                                               | _               |                                                                    |                                                                                                  |                                                                     |
|                                                                                  |                 |       |                                                               |                 |                                                                    |                                                                                                  |                                                                     |