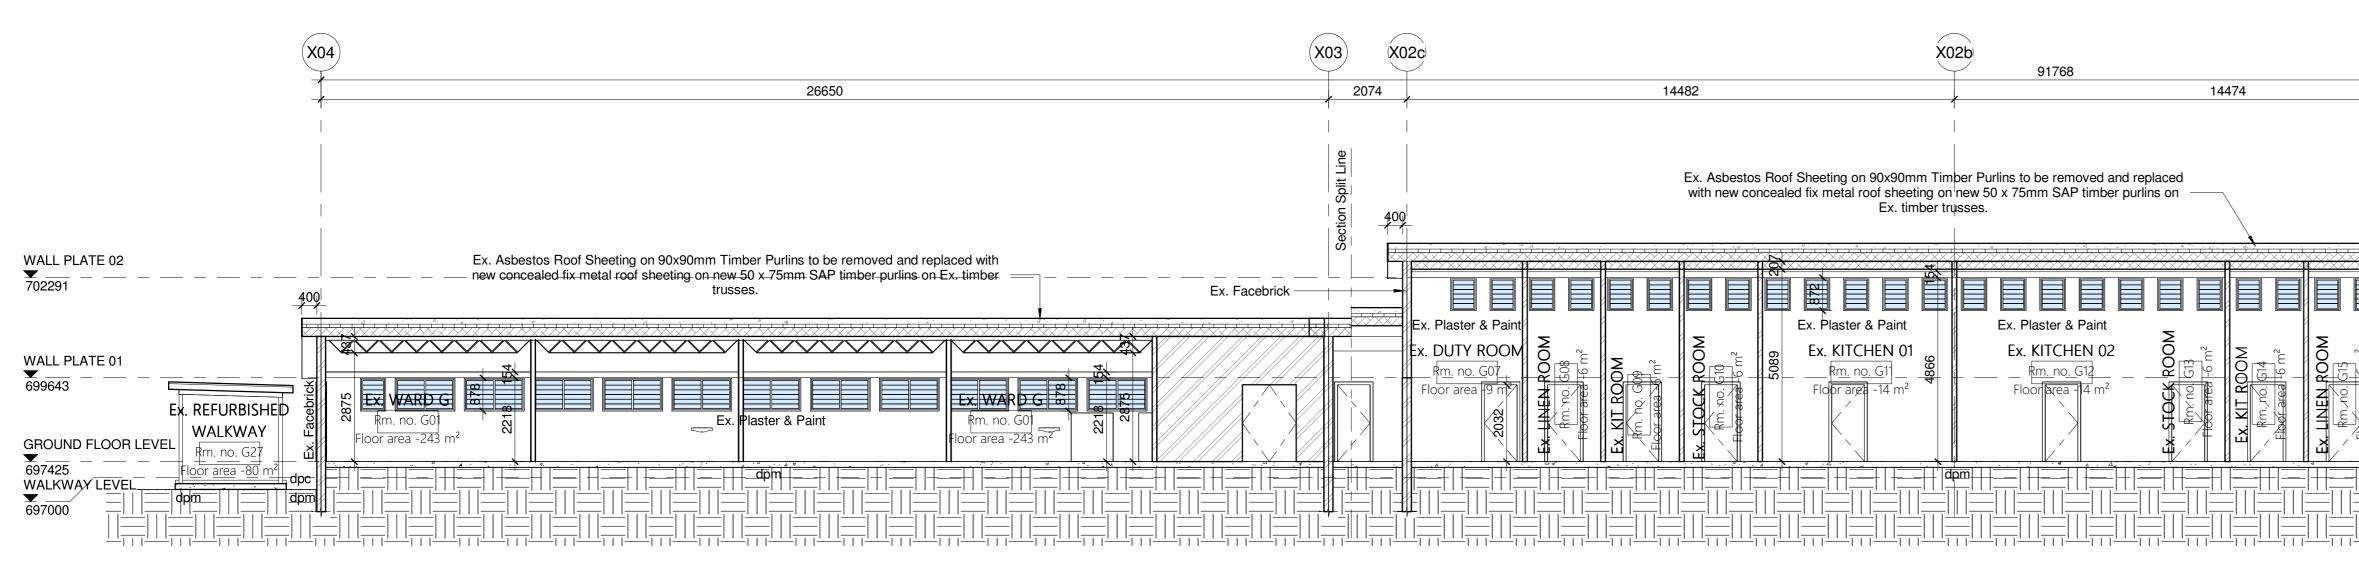

1 MBALI WARDS A & B - SECTION A

4 MBALI WARDS A & B - SECTION D

2 MBALI WARDS A & B - SECTION B 1:100

|                                                                                  | K1<br>1 0775    |       | 15069                                                         |                 | H1                                                                 |                                                                                                  |                                                                     |
|----------------------------------------------------------------------------------|-----------------|-------|---------------------------------------------------------------|-----------------|--------------------------------------------------------------------|--------------------------------------------------------------------------------------------------|---------------------------------------------------------------------|
| Ex. Asbestos Roof Sheet with new concealed fix me                                |                 |       | 3279                                                          | 703199          | 2/<br>/                                                            |                                                                                                  |                                                                     |
| Ex. Asbestos Gutters &<br>Downpipes to be replaced                               | d.              | +1000 | 9° 9°                                                         | , <u>1000</u> , |                                                                    |                                                                                                  |                                                                     |
| x. Asbestos Roof Sheeting<br>be replaced.<br>Ex. Asbestos Gutters<br>& Downpipes | Ex. Facel<br>9° | L     | Ex. Plaster & Paint                                           | Ex. F           | acebrick                                                           | Ex. Asbestos Roof Sheeting -<br>to be replaced with new<br>concealed fix metal roof<br>sheeting. |                                                                     |
| 284 — 699157- —                                                                  |                 |       | 1 2089<br>1 4866                                              |                 |                                                                    |                                                                                                  | 699616 699                                                          |
| LKWAY 02<br>. G26<br>. G26<br>. G26                                              | 5218            |       | Ex. KITCHEN 01<br>Rm. no. G1<br>Floor area -14 m <sup>2</sup> |                 | <b>x. REST ROOM</b><br>Rm. no. G18<br>Floor area -6 m <sup>2</sup> | Ex. LINK WALKWAY beyond                                                                          | Ex. LINK WALKWAYS<br>Rm. no. G28<br>Floor area -1375 m <sup>2</sup> |
|                                                                                  | dpc_            |       |                                                               |                 |                                                                    |                                                                                                  | <u> </u> <u>NG</u><br>ldpm                                          |
|                                                                                  |                 |       |                                                               | _               |                                                                    |                                                                                                  |                                                                     |
|                                                                                  |                 |       |                                                               |                 |                                                                    |                                                                                                  |                                                                     |