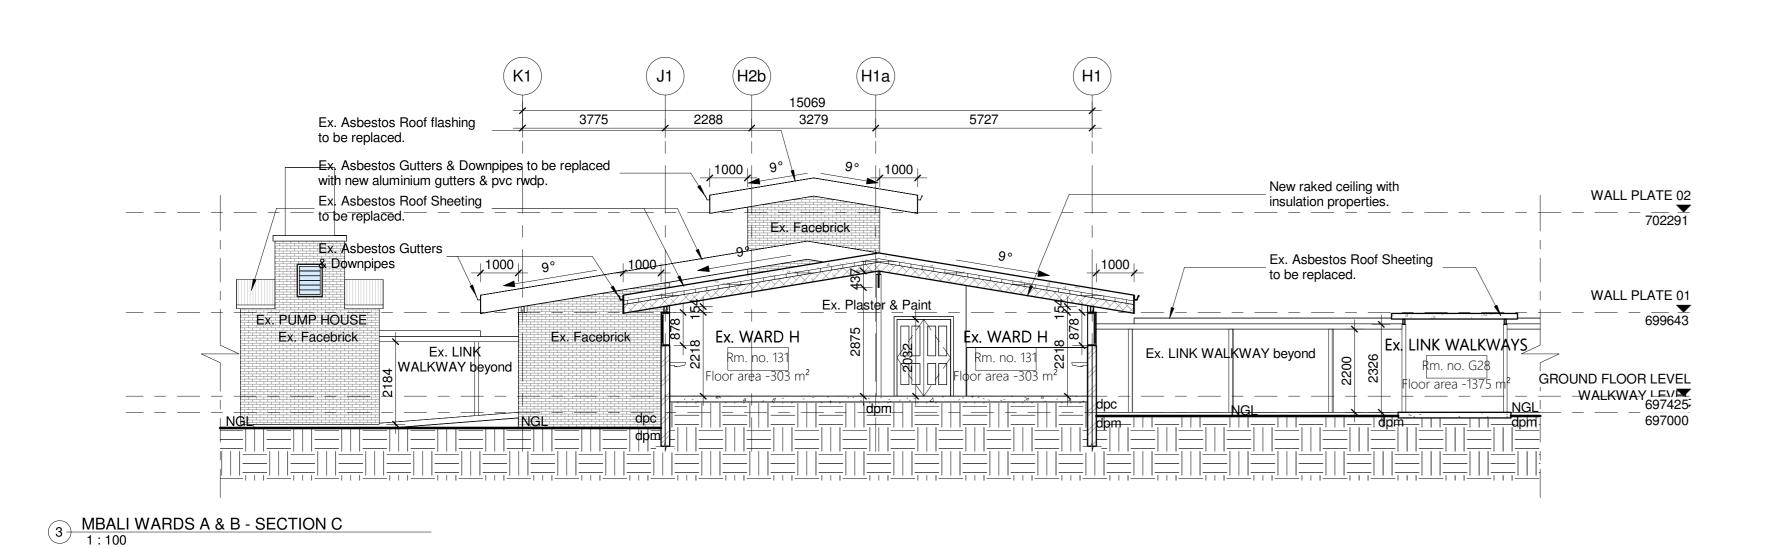

1 MBALI WARDS A & B - SECTION A

4 MBALI WARDS A & B - SECTION D

2 MBALI WARDS A & B - SECTION B 1:100

|                                                                                  | K1<br>1 0775    |       | 15069                                                         |                 | H1                                                                 |                                                                                                  |                                                                     |
|----------------------------------------------------------------------------------|-----------------|-------|---------------------------------------------------------------|-----------------|--------------------------------------------------------------------|--------------------------------------------------------------------------------------------------|---------------------------------------------------------------------|
| Ex. Asbestos Roof Sheet with new concealed fix me                                |                 |       | 3279                                                          | 703199          | 2/<br>/                                                            |                                                                                                  |                                                                     |
| Ex. Asbestos Gutters &<br>Downpipes to be replaced                               | d.              | +1000 | 9° 9°                                                         | , <u>1000</u> , |                                                                    |                                                                                                  |                                                                     |
| x. Asbestos Roof Sheeting<br>be replaced.<br>Ex. Asbestos Gutters<br>& Downpipes | Ex. Facel<br>9° | L     | Ex. Plaster & Paint                                           | Ex. F           | acebrick                                                           | Ex. Asbestos Roof Sheeting -<br>to be replaced with new<br>concealed fix metal roof<br>sheeting. |                                                                     |
| 284 — 699157- —                                                                  |                 |       | 1 2089<br>1 4866                                              |                 |                                                                    |                                                                                                  | 699616 699                                                          |
| LKWAY 02<br>. G26<br>. G26<br>. G26                                              | 5218            |       | Ex. KITCHEN 01<br>Rm. no. G1<br>Floor area -14 m <sup>2</sup> |                 | <b>x. REST ROOM</b><br>Rm. no. G18<br>Floor area -6 m <sup>2</sup> | Ex. LINK WALKWAY beyond                                                                          | Ex. LINK WALKWAYS<br>Rm. no. G28<br>Floor area -1375 m <sup>2</sup> |
|                                                                                  | dpc_            |       |                                                               |                 |                                                                    |                                                                                                  | <u> </u> <u>NG</u><br>ldpm                                          |
|                                                                                  |                 |       |                                                               | _               |                                                                    |                                                                                                  |                                                                     |
|                                                                                  |                 |       |                                                               |                 |                                                                    |                                                                                                  |                                                                     |