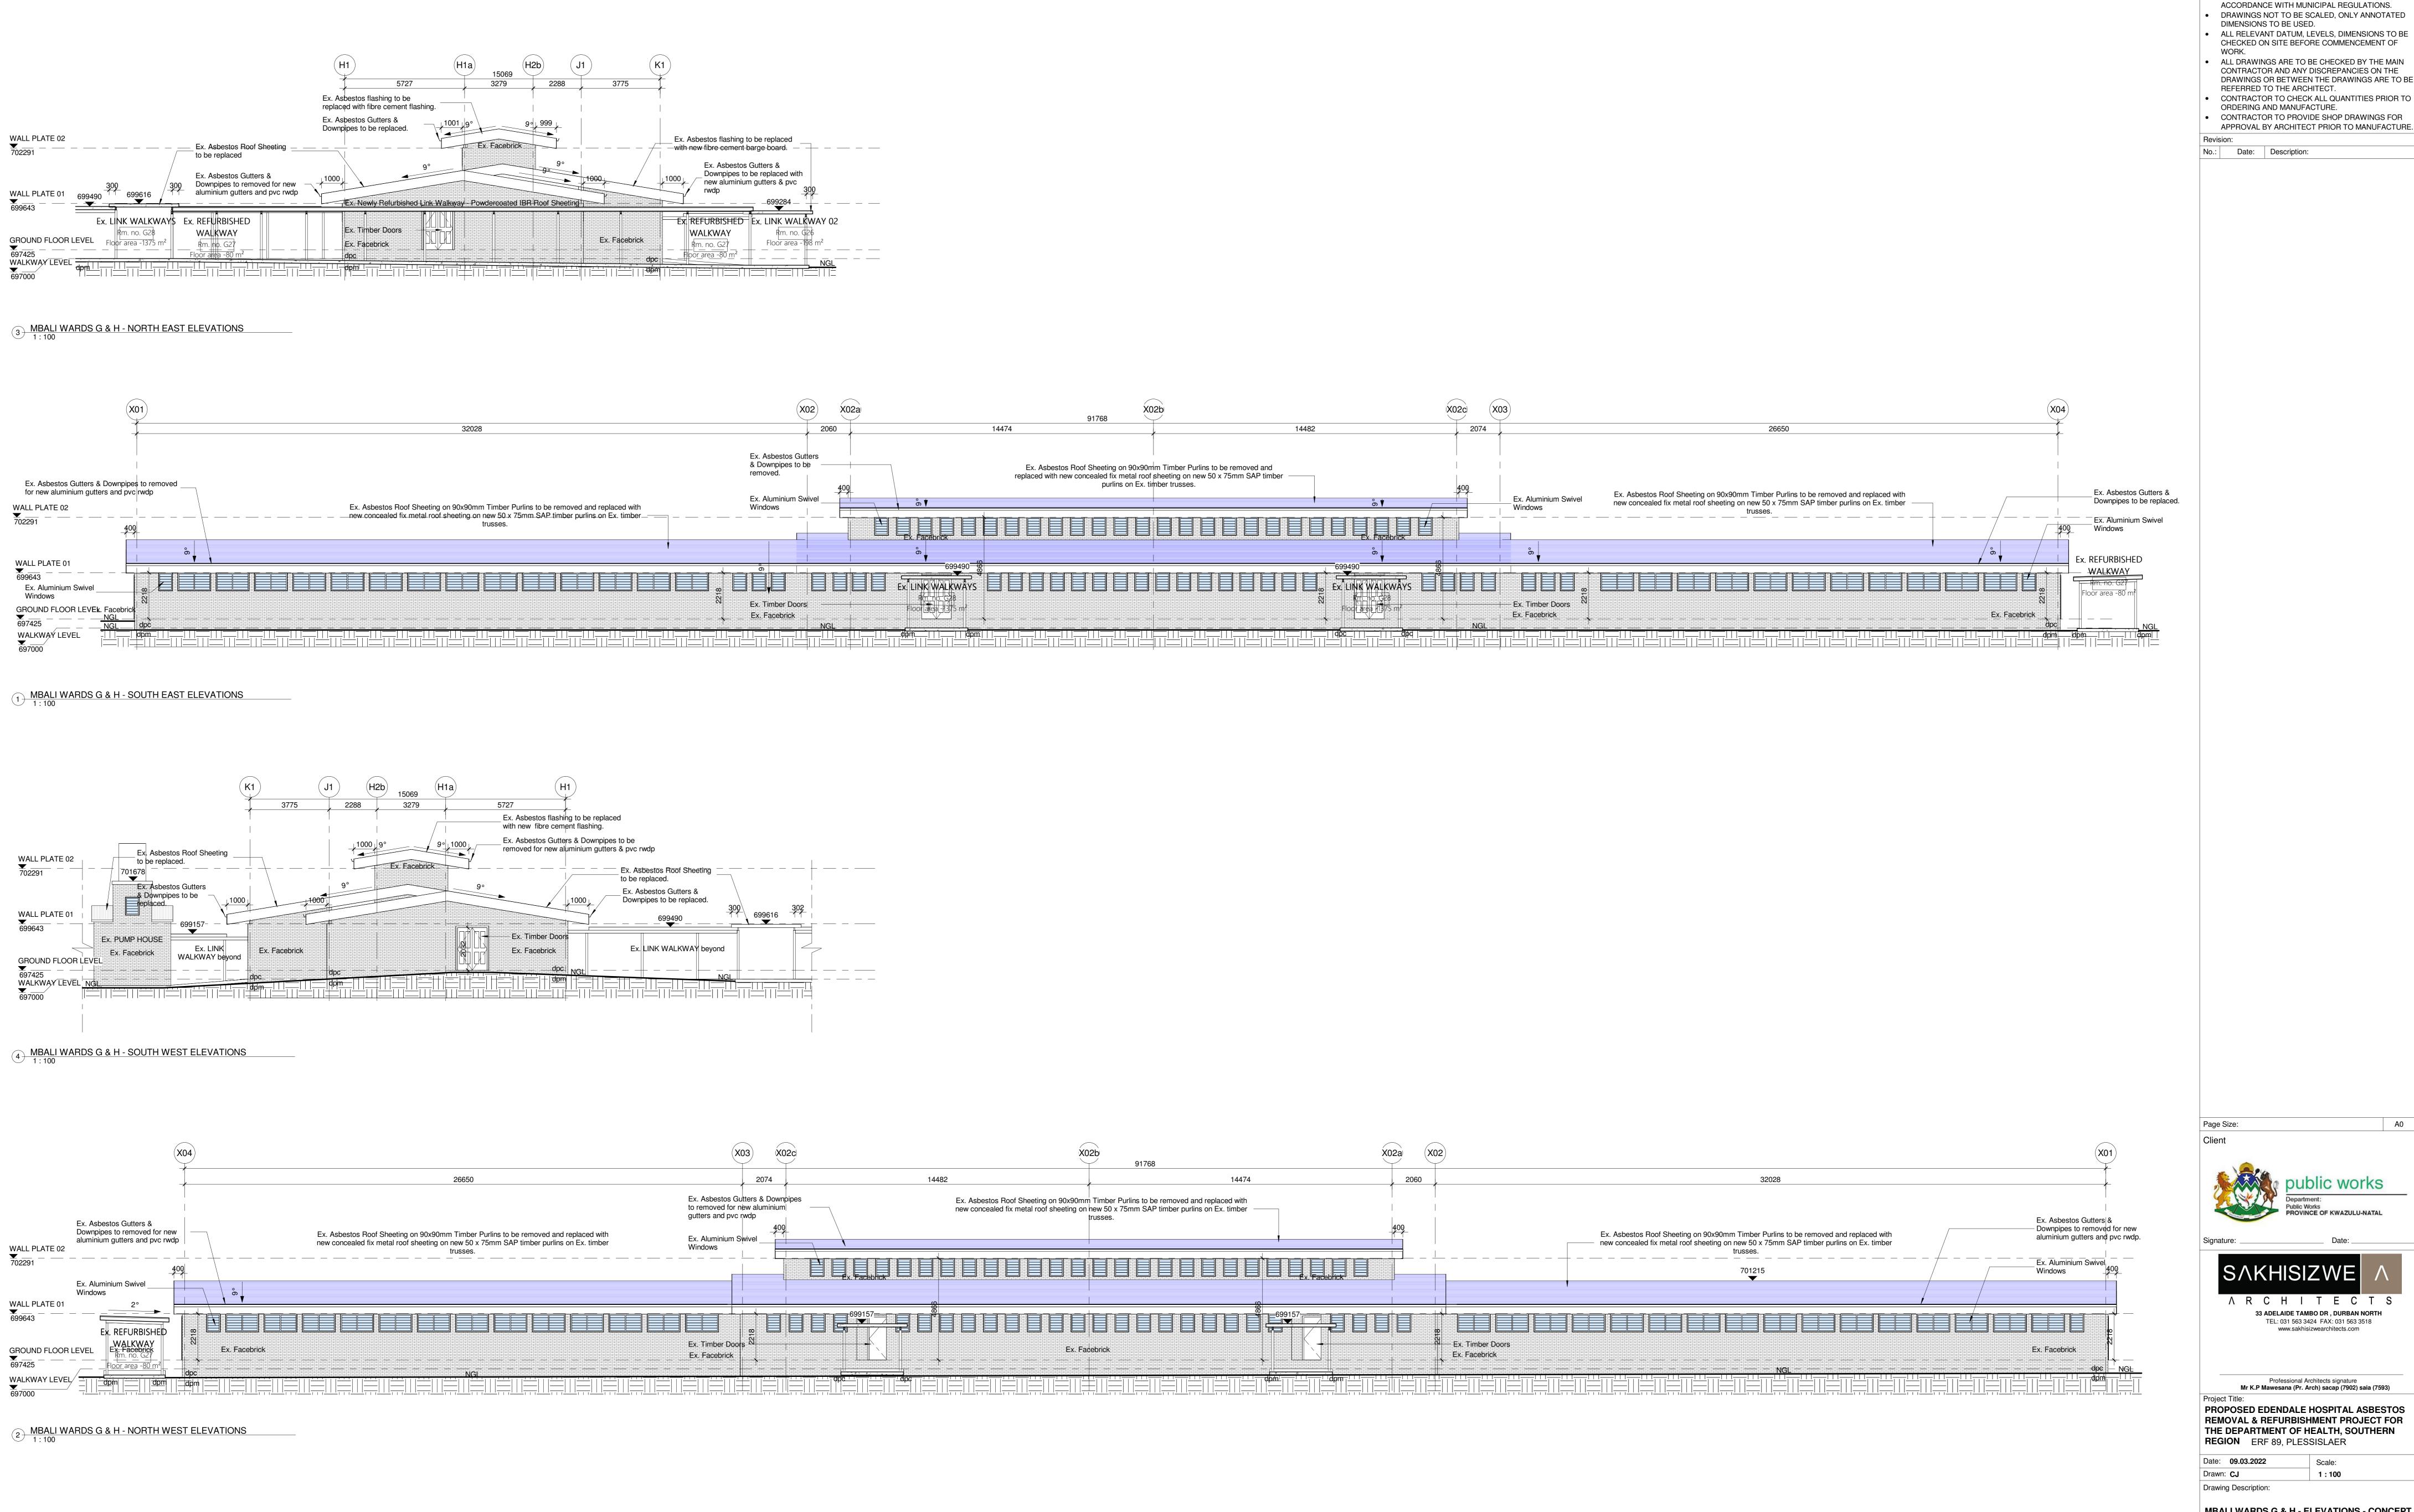

Public Works
PROVINCE OF KWAZULU-NATAL SAKHISIZWE A R C H I T E C T S 33 ADELAIDE TAMBO DR , DURBAN NORTH TEL: 031 563 3424 FAX: 031 563 3518 www.sakhisizwearchitects.com Professional Architects signature Mr K.P Mawesana (Pr. Arch) sacap (7902) saia (7593) PROPOSED EDENDALE HOSPITAL ASBESTOS REMOVAL & REFURBISHMENT PROJECT FOR THE DEPARTMENT OF HEALTH, SOUTHERN **REGION** ERF 89, PLESSISLAER Date: 09.03.2022 Scale: 1:100 Drawn: **CJ** Drawing Description: MBALI WARDS G & H - ELEVATIONS - CONCEPT Rev. no.: Drawing no.: SK\_MW\_304 **ISSUED FOR APPROVAL** ISSUED FOR INFORMATION ISSUED FOR SUBMISSION ISSUED FOR TENDER ISSUED FOR CONSTRUCTION