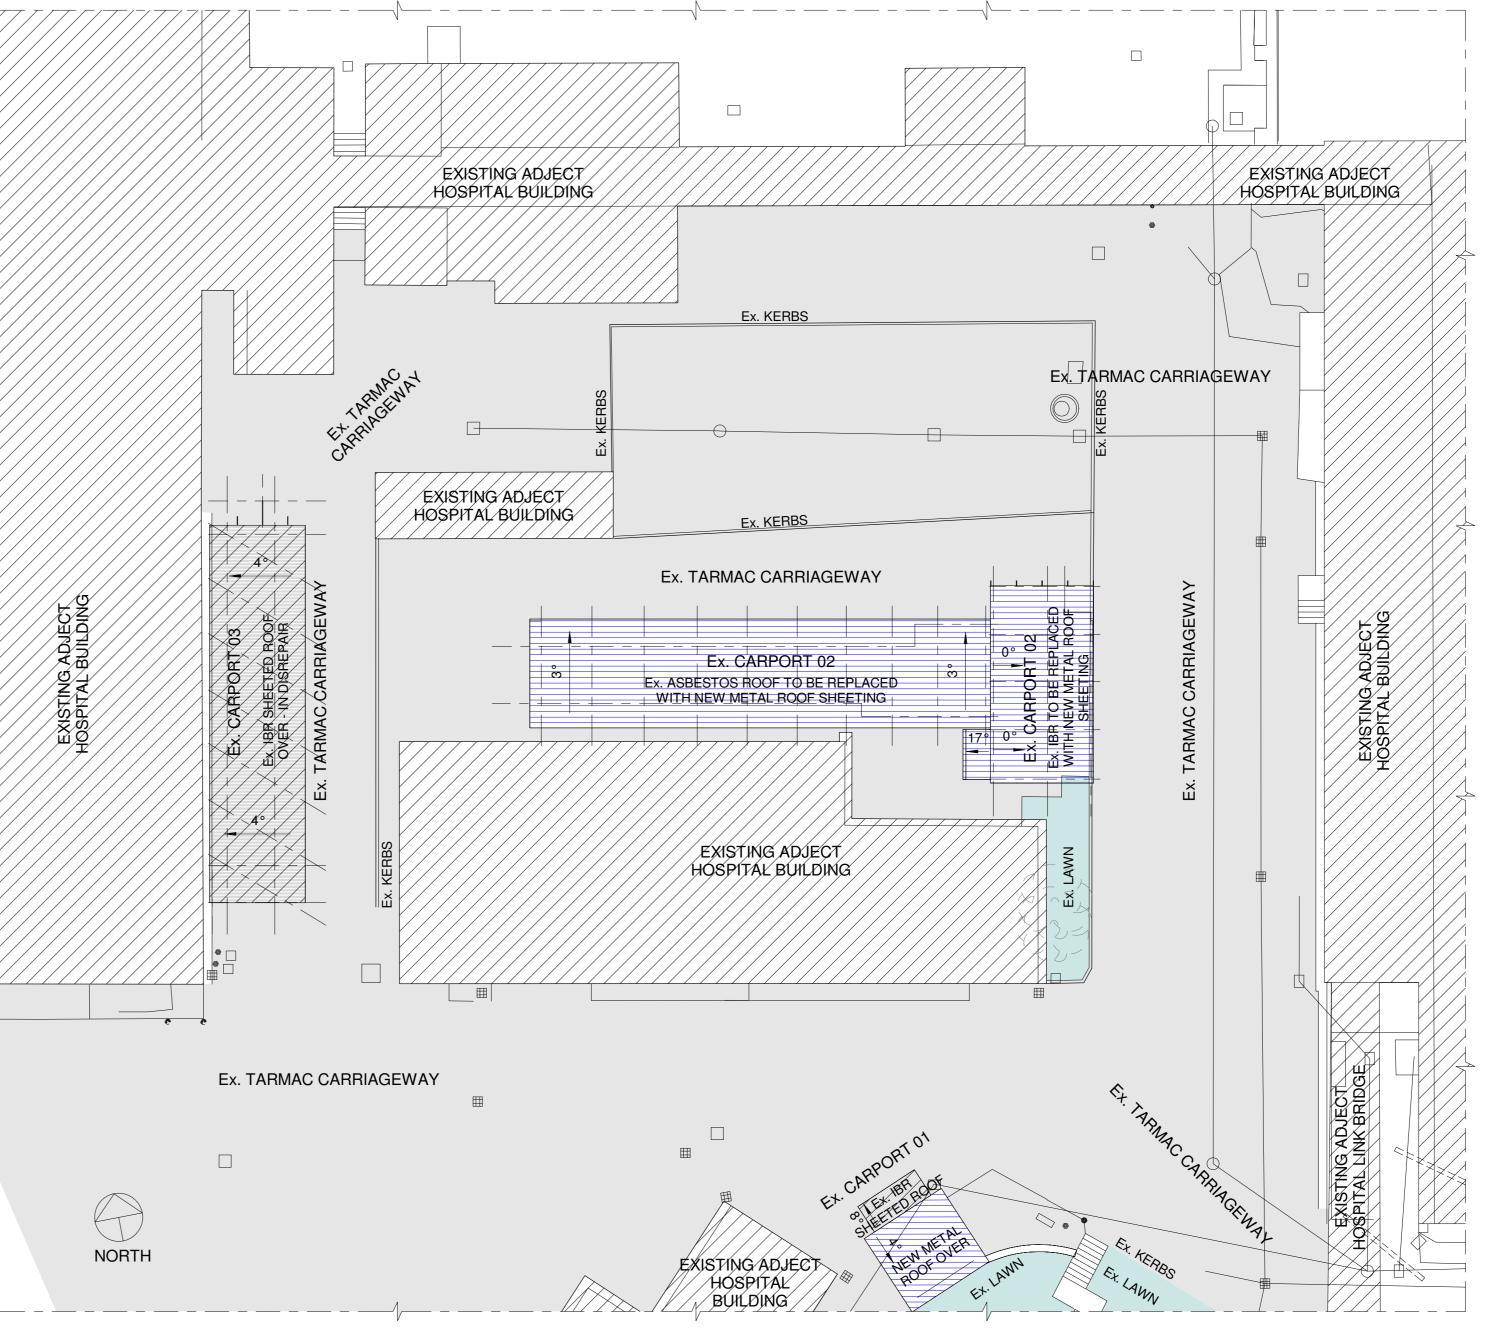

2 CAR PORTS - PORTION A - ROOF LEVEL - REFERENCE PLAN 1:200

ASBESTOS AREA LEGEND:

NEW METAL ROOF SHEETING

GENERAL DRAWING NOTES

DIMENSIONS TO BE USED.

REFERRED TO THE ARCHITECT.

ORDERING AND MANUFACTURE.

No.: Date: Description: