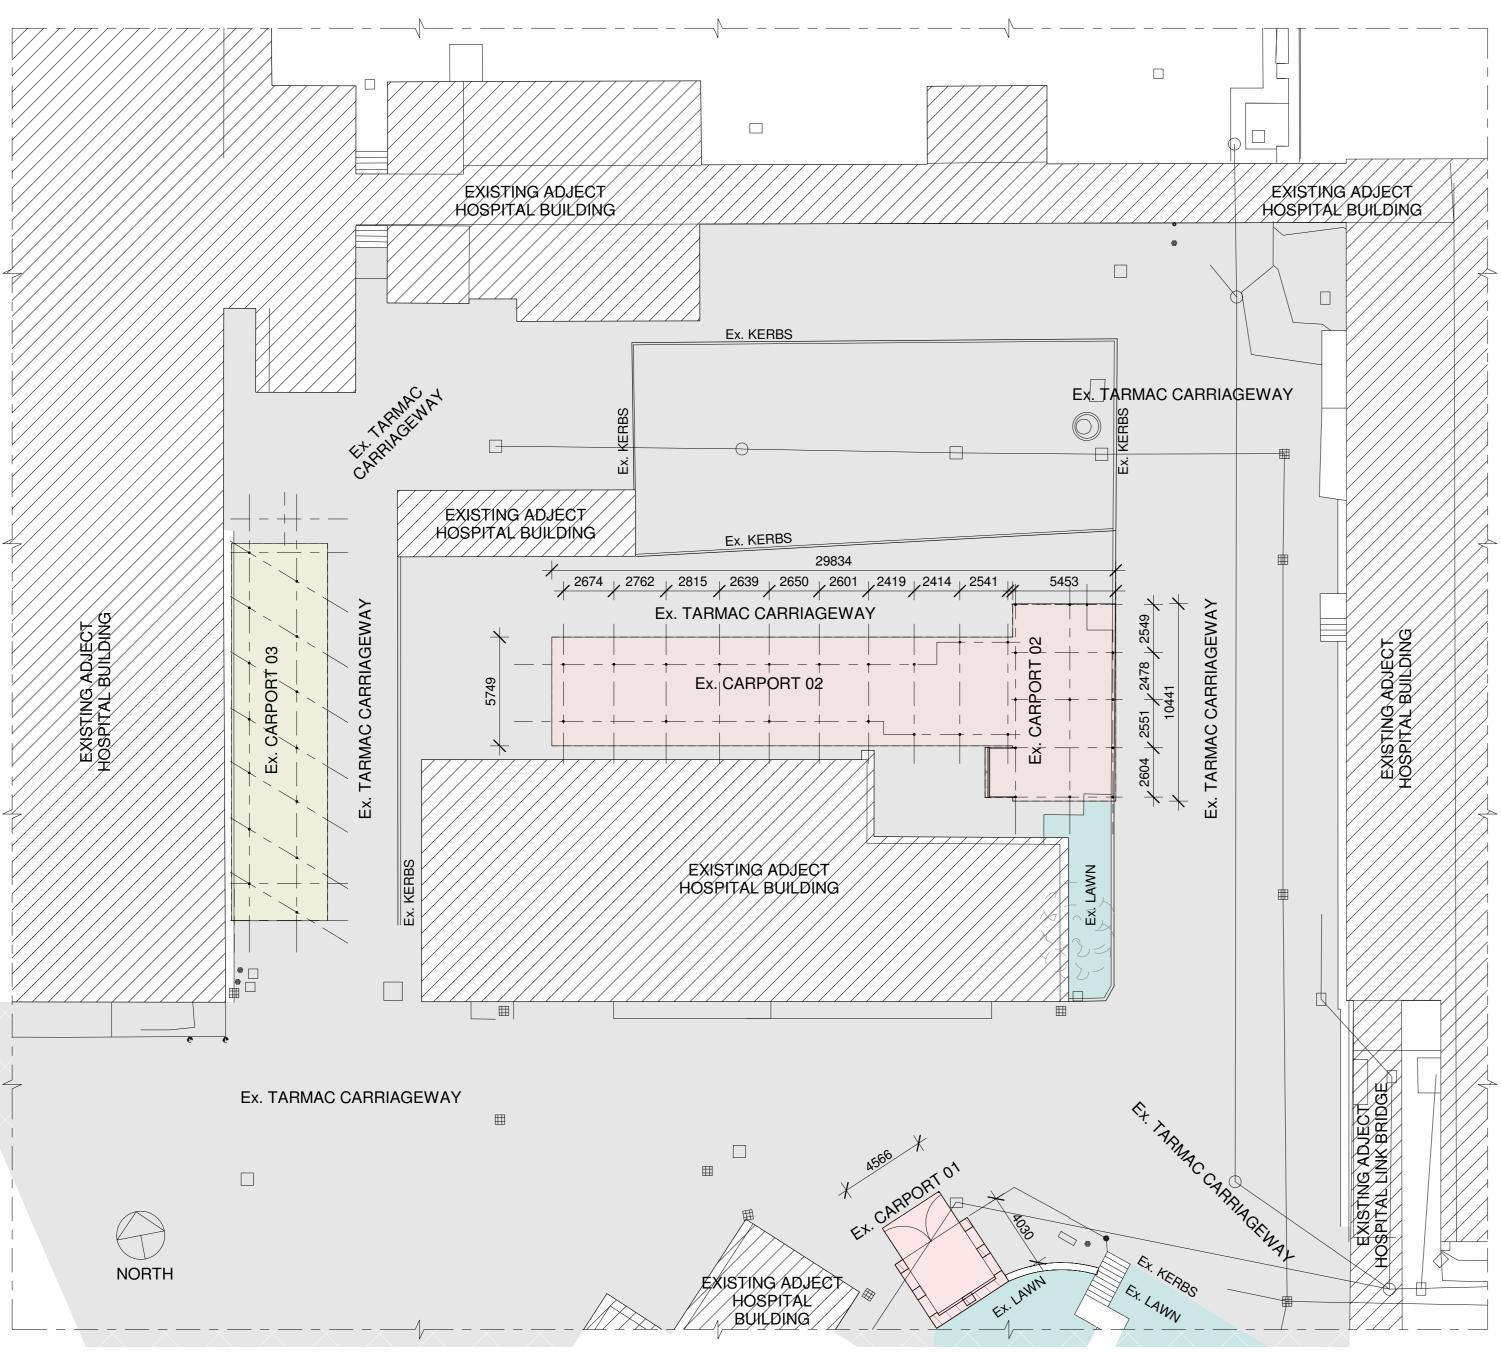

## 1 CAR PORTS - PORTION A - CONCEPT KEY REFERENCE PLAN 1:200

| PLAN REFERENCE LEGEND:        |  |
|-------------------------------|--|
| CARPORT 01                    |  |
| CARPORT 02                    |  |
| CARPORT 03                    |  |
| TARMAC & CONCRETE CARRIAGEWAY |  |
| LAWN                          |  |