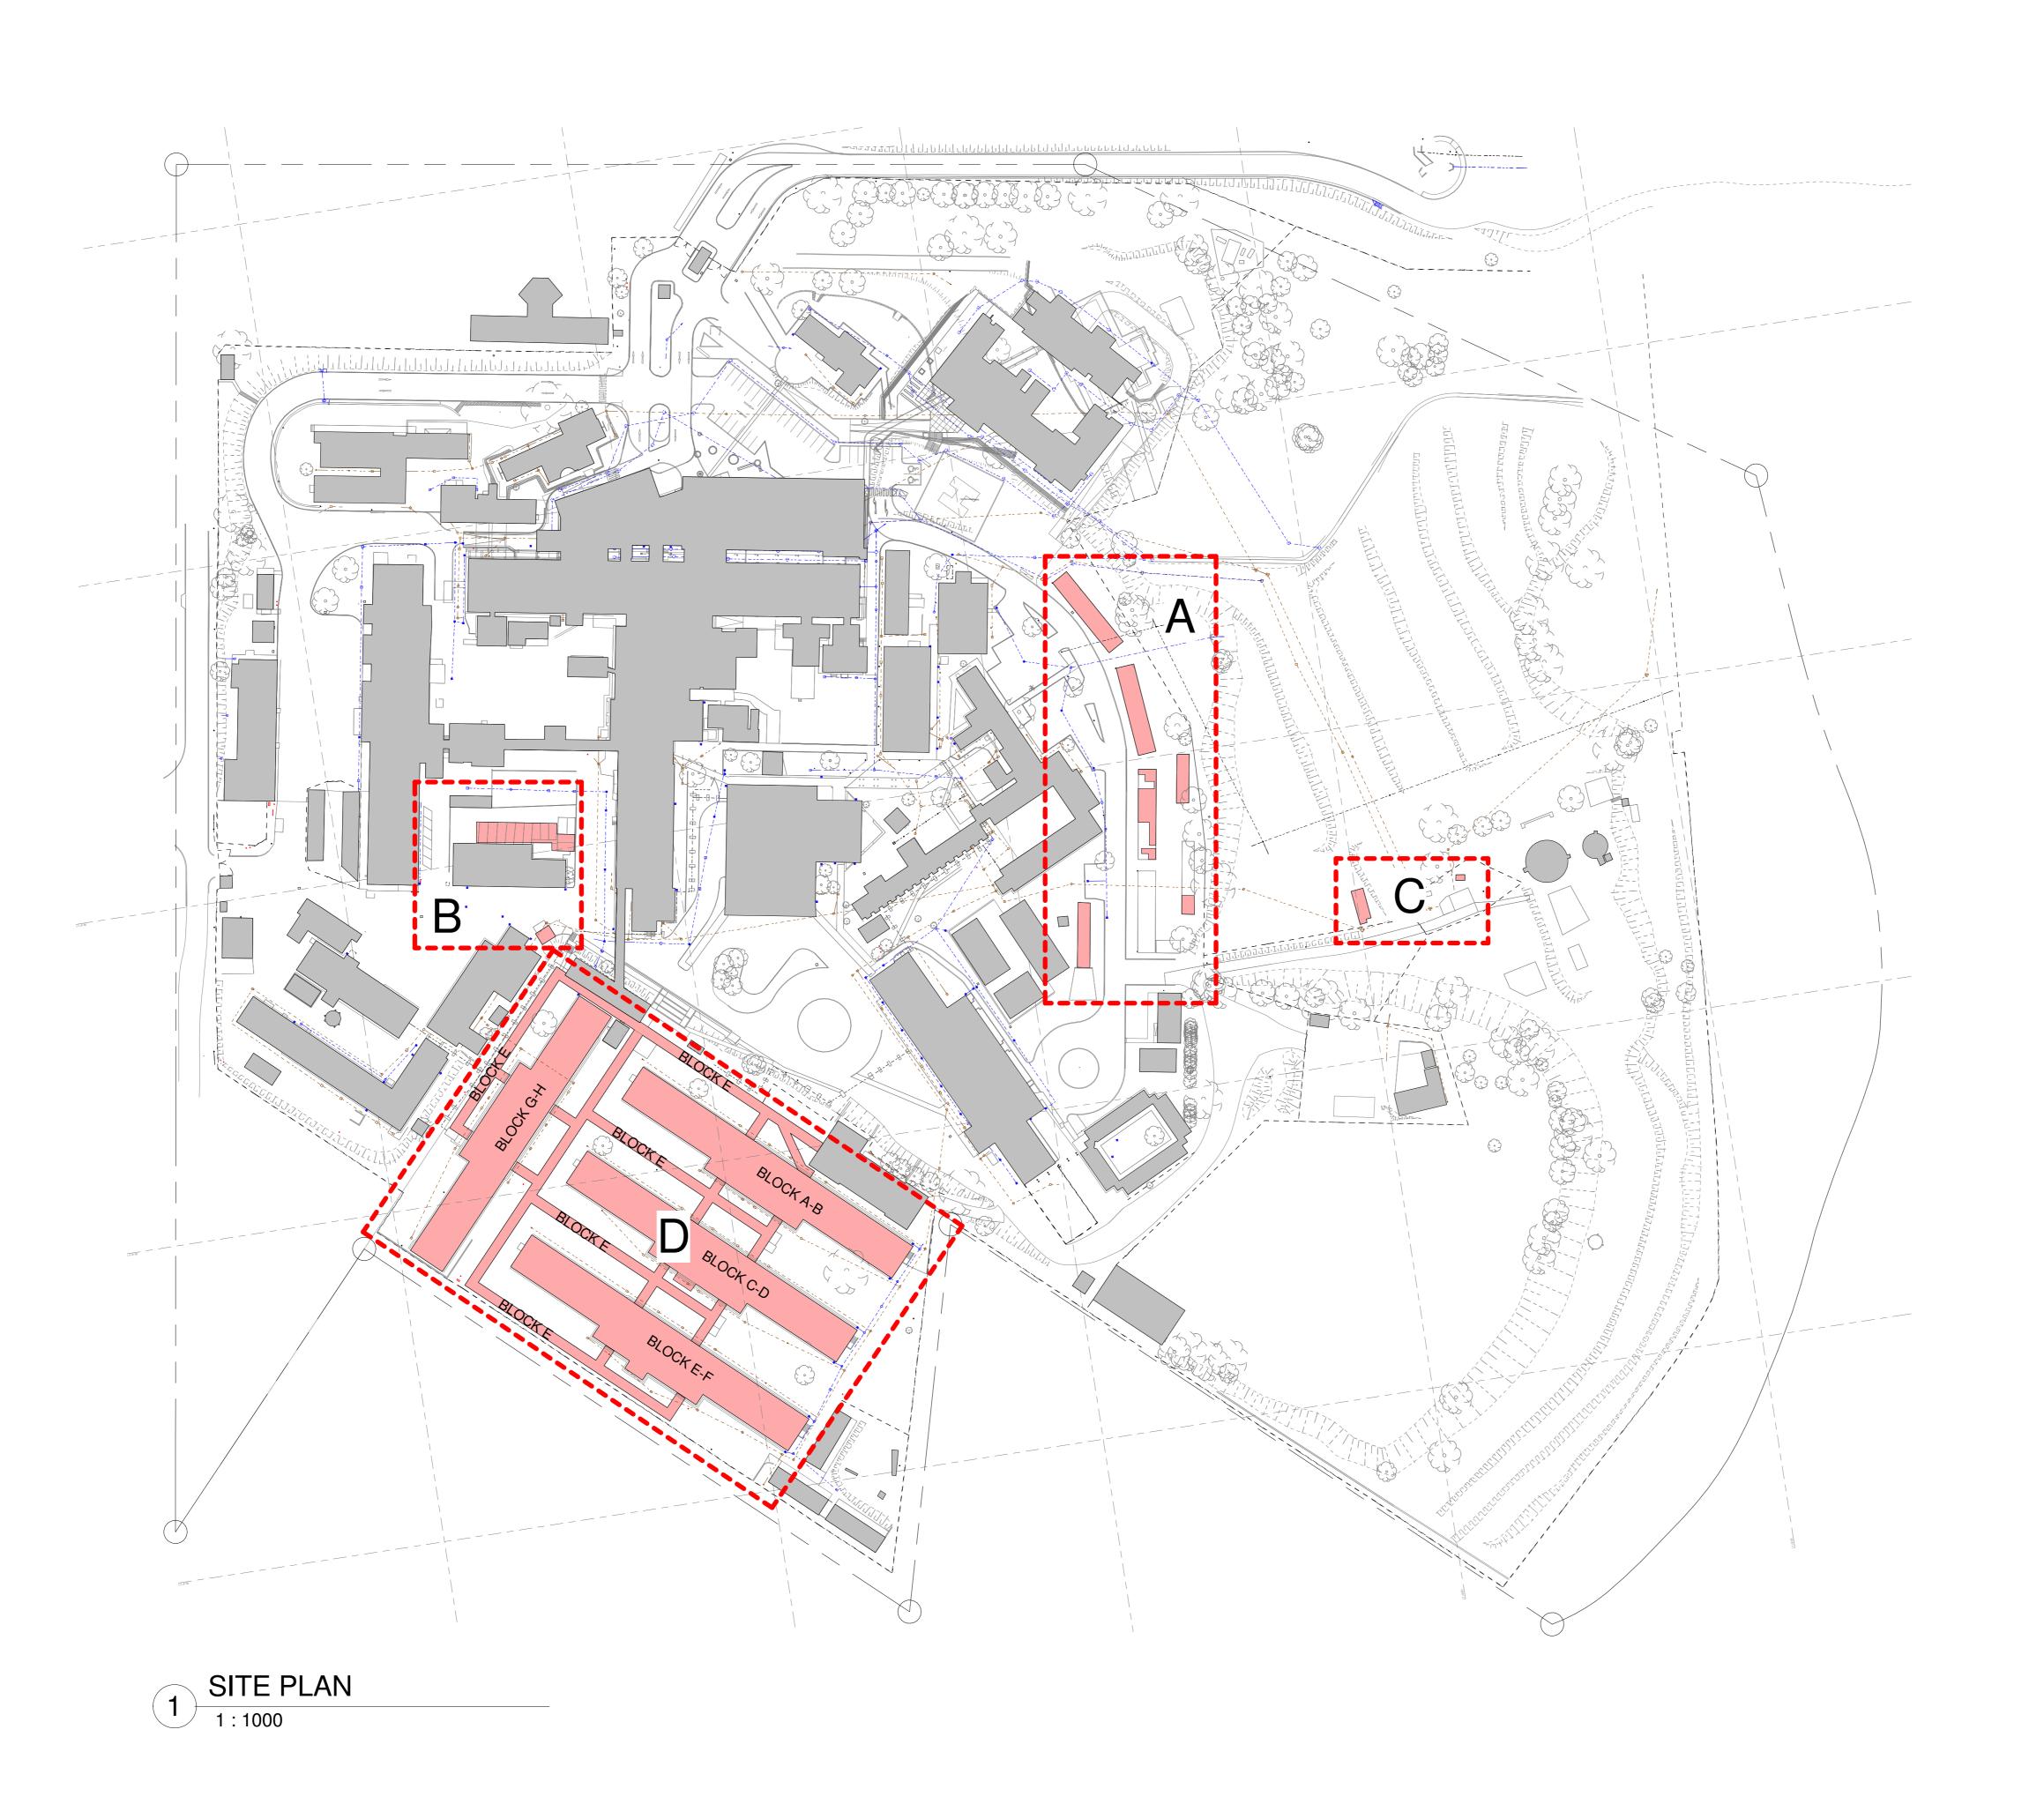

PLAN REFERENCE LEGEND:

A - Carport Portion A

B - Carport Portion B

C - Sewerage Processing Facility

D - Mbali Wards A through Ward H & Covered Walkways

Existing Structures Excluded from Scope

Page Size:

**GENERAL DRAWING NOTES** 

HARRY GWALA HOSPITAL - SITE PLAN

Job no.: Drawing no.: Rev. no.:

S561 SK\_HG\_001

Signature: Date:

ISSUED FOR APPROVAL

ISSUED FOR INFORMATION

ISSUED FOR INFORMATION
ISSUED FOR SUBMISSION

ISSUED FOR TENDER
ISSUED FOR CONSTRUCTION