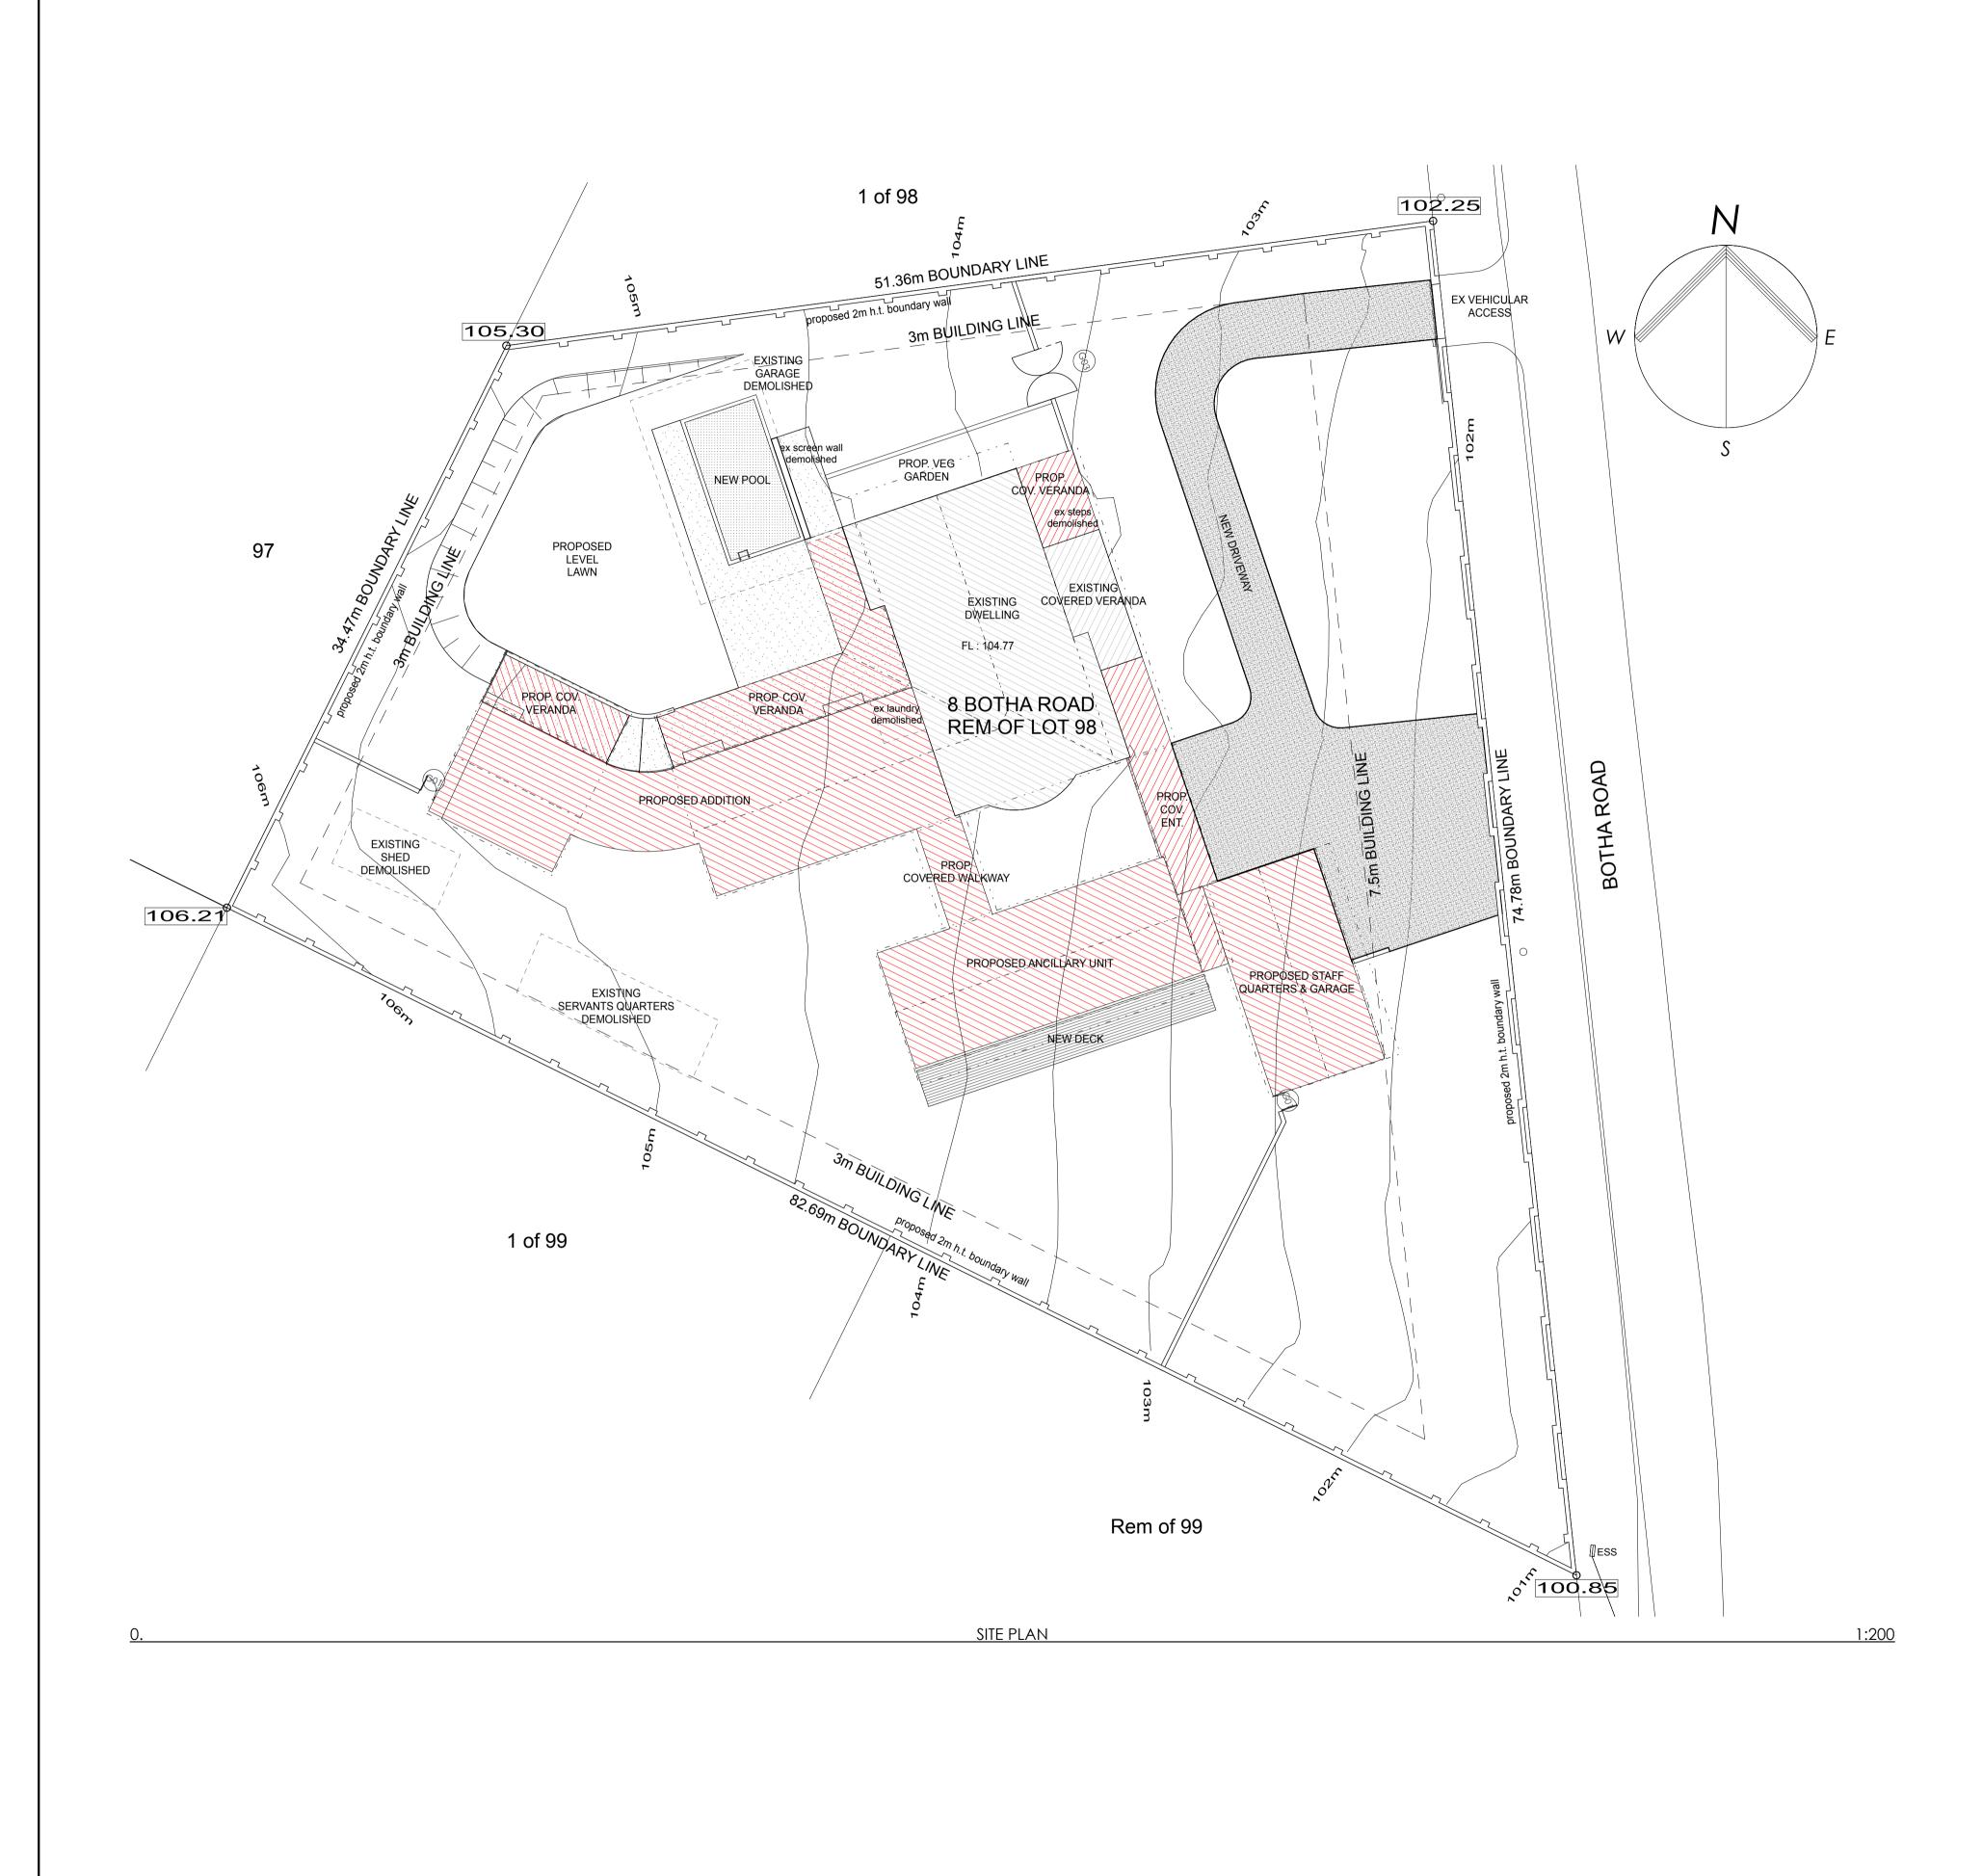

## AREA SCHEDULE

SITE AREA

SITE ZONING

EXISTING COVERED AREA EXISTING HABITAL AREA

DEMOLISHED COVERED AR DEMOLISHED HABITAL AREA

PROPOSED COVERED AREA PROPOSED HABITAL AREA

PERMISSIBLE FAR / 0.35 PERMISSIBLE COVERAGE -

PROPOSED FAR PROPOSED COVERAGE

FAR IN HAND COVERAGE IN HAND

TOTAL AREA

THIS DRAWING IS COPYRIGHT RICHARD STRETTON. ALL BUILDING WORK TO COMPLY WITH SANS 10400. ALL DIMENSIONS TO BE CHECKED ON SITE. ANY DISCREPANCIES TO BE CHECKED WITH THE ARCHITECT / ENGINEER BEFORE COMMENCING WORK. WRITTEN DIMENSIONS TO BE TAKEN IN PREFERENCE TO SCALING.

|           | 3344,00 sqm                |
|-----------|----------------------------|
|           | SPECIAL RESIDENTIAL 1800   |
|           | 335,03 sqm<br>215,32 sqm   |
| REA<br>EA | 146,48 sqm<br>43,92 sqm    |
| A         | 512,44 sqm<br>391,95 sqm   |
| - 30%     | 1170,40 sqm<br>1003,20 sqm |
|           | 563,35 sqm<br>700,99 sqm   |
|           | 607,05 sqm<br>302,21 sqm   |
|           | 700,99 sqm                 |
|           |                            |

| PROJECT:                                                                                                   | PROPOSED ADDITIONS & ALTERATIONS                                                                             |                                               |  |
|------------------------------------------------------------------------------------------------------------|--------------------------------------------------------------------------------------------------------------|-----------------------------------------------|--|
| PROJECT NO:                                                                                                | A201                                                                                                         |                                               |  |
| DRAWING TITLE:                                                                                             | SITE PLAN                                                                                                    |                                               |  |
| DRAWING:                                                                                                   | SB100                                                                                                        | REVISION:                                     |  |
| SCALE:                                                                                                     | 1:200, 1:1                                                                                                   | @ A1                                          |  |
| DATE:                                                                                                      | 2013/10/24                                                                                                   |                                               |  |
| AUTHOR:                                                                                                    | RAS                                                                                                          |                                               |  |
| PROPERTY:                                                                                                  | 8 BOTHA ROAD ON REM OF LOT 98<br>BOTHA'S HILL                                                                |                                               |  |
| OWNER:                                                                                                     | MR. S.D. MHAKA & MRS. M.N. MAGOSO                                                                            |                                               |  |
| ENGINEER:                                                                                                  | ALAN LAMB                                                                                                    |                                               |  |
| owner<br>Signature:                                                                                        | A                                                                                                            | tagose                                        |  |
| ARCHITECTS<br>SIGNATURE:                                                                                   | 1 Ann                                                                                                        |                                               |  |
| r stretton<br>pr arch 21042                                                                                | IVAN L                                                                                                       | ~~<br>                                        |  |
| FOR OFFICE USE:                                                                                            | /Volumes/Koop Server Data HD 1/ ARCHITI<br>2_SUBMISSION/ARCHICAD/2013.08.14_SK_C<br>Thursday 24 October 2013 | ECTURE/A201 8 BOTHA ROAD/ DRAWINGS/<br>07.bpn |  |
| KOOP DESIGN STUDIO                                                                                         |                                                                                                              |                                               |  |
| 59 MUSGRAVE ROAD I DURBAN   4001   SOUTH AFRICA<br>031 201 2415   koop@koopdesign.co.za   koopdesign.co.za |                                                                                                              |                                               |  |