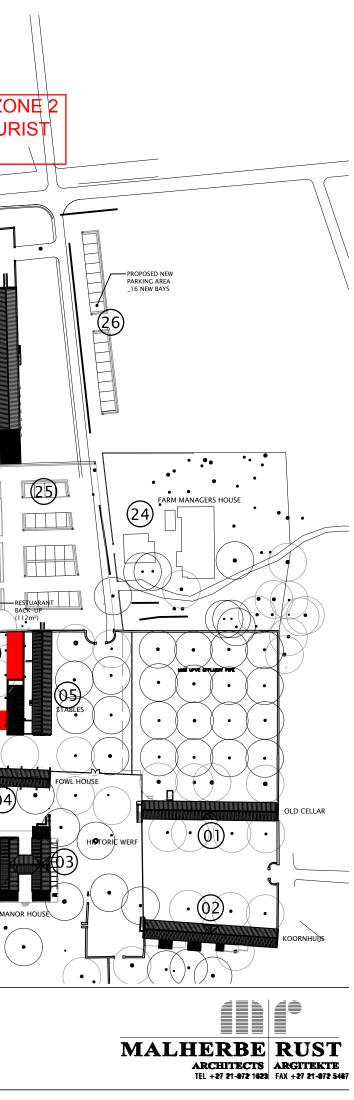

| AREA SCHED                              | <u>Use</u>                                                                                                                                                                                                                                                                                                                                                                                                                                                                                                                                                                                                                                                                                          | Description                            |                                                      |                                 |
|-----------------------------------------|-----------------------------------------------------------------------------------------------------------------------------------------------------------------------------------------------------------------------------------------------------------------------------------------------------------------------------------------------------------------------------------------------------------------------------------------------------------------------------------------------------------------------------------------------------------------------------------------------------------------------------------------------------------------------------------------------------|----------------------------------------|------------------------------------------------------|---------------------------------|
| 01 395m <sup>2</sup>                    | AGRICULTURAL 2                                                                                                                                                                                                                                                                                                                                                                                                                                                                                                                                                                                                                                                                                      | WINE BOTTLE STORAGE                    |                                                      |                                 |
| 02 458m <sup>2</sup>                    | TOURIST FACILITY                                                                                                                                                                                                                                                                                                                                                                                                                                                                                                                                                                                                                                                                                    | PHOTOGRAPHIC STUDIO & LIVING UNIT      |                                                      |                                 |
| 03 455m <sup>2</sup>                    | PRIVATE USE                                                                                                                                                                                                                                                                                                                                                                                                                                                                                                                                                                                                                                                                                         | MANOR HOUSE                            | PROPOSED A                                           | GRICULTURAL Z                   |
| )4 225m <sup>2</sup>                    | PRIVATE USE                                                                                                                                                                                                                                                                                                                                                                                                                                                                                                                                                                                                                                                                                         | FOWL HOUSE                             |                                                      | NT USE FOR TOU                  |
| 5 376m <sup>2</sup>                     | TOURIST FACILITY                                                                                                                                                                                                                                                                                                                                                                                                                                                                                                                                                                                                                                                                                    | SHOPS & TOILETS                        | FACILITY: 400                                        |                                 |
| 6 346m <sup>2</sup>                     | TOURIST FACILITY                                                                                                                                                                                                                                                                                                                                                                                                                                                                                                                                                                                                                                                                                    | <b>RECEPTION &amp; RESTAURANT</b>      | TACILITT. 400                                        | ////2                           |
| 7 60m <sup>2</sup>                      | N/A                                                                                                                                                                                                                                                                                                                                                                                                                                                                                                                                                                                                                                                                                                 | OLD PIGSTY                             |                                                      |                                 |
| 8 116m <sup>2</sup>                     | N/A                                                                                                                                                                                                                                                                                                                                                                                                                                                                                                                                                                                                                                                                                                 | OLD PIGSTY                             |                                                      |                                 |
| 9 0m <sup>2</sup>                       | N/A                                                                                                                                                                                                                                                                                                                                                                                                                                                                                                                                                                                                                                                                                                 | DEMOLISHED SHED                        |                                                      |                                 |
| 0 465m <sup>2</sup>                     | AGRICULTURE                                                                                                                                                                                                                                                                                                                                                                                                                                                                                                                                                                                                                                                                                         | GARDEN STORE                           |                                                      |                                 |
| 1 138m <sup>2</sup>                     | TOURIST FACILITY                                                                                                                                                                                                                                                                                                                                                                                                                                                                                                                                                                                                                                                                                    | GUEST SUITE 1                          | •                                                    |                                 |
| 2 104m <sup>2</sup>                     | TOURIST FACILITY                                                                                                                                                                                                                                                                                                                                                                                                                                                                                                                                                                                                                                                                                    | GUEST SUITE 2                          |                                                      |                                 |
| 3 191m <sup>2</sup>                     | TOURIST FACILITY                                                                                                                                                                                                                                                                                                                                                                                                                                                                                                                                                                                                                                                                                    | GUEST SUITE 3 & 5                      | , Wine<br>CELLAR                                     |                                 |
| 4 138m <sup>2</sup>                     | TOURIST FACILITY                                                                                                                                                                                                                                                                                                                                                                                                                                                                                                                                                                                                                                                                                    | GUEST SUITE 4                          |                                                      | AGRICULTURAL                    |
| 5 138m <sup>2</sup>                     | TOURIST FACILITY                                                                                                                                                                                                                                                                                                                                                                                                                                                                                                                                                                                                                                                                                    | GUEST SUITE 11                         |                                                      | STORE                           |
| 5 328m <sup>2</sup>                     | TOURIST FACILITY                                                                                                                                                                                                                                                                                                                                                                                                                                                                                                                                                                                                                                                                                    | GUEST SUITES 6-10                      | PROPOSED NEW<br>WINE TASTING<br>(400m <sup>2</sup> ) |                                 |
| 75m <sup>2</sup>                        | PRIVATE USE                                                                                                                                                                                                                                                                                                                                                                                                                                                                                                                                                                                                                                                                                         | LABOURERS HOUSE                        |                                                      |                                 |
| 75m <sup>2</sup>                        | PRIVATE USE                                                                                                                                                                                                                                                                                                                                                                                                                                                                                                                                                                                                                                                                                         | LABOURERS HOUSE                        |                                                      | (22)                            |
| ) 333m <sup>2</sup>                     | TOURIST FACILITY                                                                                                                                                                                                                                                                                                                                                                                                                                                                                                                                                                                                                                                                                    | SPA & GYM                              |                                                      |                                 |
| ) –                                     | -                                                                                                                                                                                                                                                                                                                                                                                                                                                                                                                                                                                                                                                                                                   | -                                      |                                                      |                                 |
| 310m <sup>2</sup>                       | AGRICULTURAL 1                                                                                                                                                                                                                                                                                                                                                                                                                                                                                                                                                                                                                                                                                      | PUMP ROOM                              |                                                      |                                 |
| 310m <sup>2</sup><br>1861m <sup>2</sup> | AGRICULTURAL 1                                                                                                                                                                                                                                                                                                                                                                                                                                                                                                                                                                                                                                                                                      | FARM STORE & OFFICE                    |                                                      |                                 |
| 2170m <sup>2</sup>                      | AGRICULTURAL 2                                                                                                                                                                                                                                                                                                                                                                                                                                                                                                                                                                                                                                                                                      | WINERY                                 |                                                      |                                 |
| 4 550m <sup>2</sup>                     | PRIVATE                                                                                                                                                                                                                                                                                                                                                                                                                                                                                                                                                                                                                                                                                             | FARM MANAGERS HOUSE                    | `````                                                |                                 |
| - <u>-</u>                              | EXISTING PARKING                                                                                                                                                                                                                                                                                                                                                                                                                                                                                                                                                                                                                                                                                    | PARKING                                |                                                      | 1                               |
|                                         | AREA $\overline{9,362m^2}$                                                                                                                                                                                                                                                                                                                                                                                                                                                                                                                                                                                                                                                                          |                                        |                                                      | II h                            |
| JIAL BUILT A                            |                                                                                                                                                                                                                                                                                                                                                                                                                                                                                                                                                                                                                                                                                                     |                                        |                                                      |                                 |
| 6 – 6                                   | NEW PARKING                                                                                                                                                                                                                                                                                                                                                                                                                                                                                                                                                                                                                                                                                         | PARKING                                |                                                      |                                 |
| 400m <sup>2</sup>                       | TOURIST FACILITY                                                                                                                                                                                                                                                                                                                                                                                                                                                                                                                                                                                                                                                                                    | PROPOSED NEW WINE TASTING              |                                                      |                                 |
| 8 <del>112m²</del> 18                   | 0m2TOURIST FACILITY                                                                                                                                                                                                                                                                                                                                                                                                                                                                                                                                                                                                                                                                                 | PROPOSED RESTAURANT BACK-UP            |                                                      |                                 |
|                                         | 5m2TOURIST FACILITY                                                                                                                                                                                                                                                                                                                                                                                                                                                                                                                                                                                                                                                                                 | PROPOSED STABLE BUILDING BACK-UP       |                                                      |                                 |
| OTAL BUILT A                            | AREA INCL. PROPOSED 10,0                                                                                                                                                                                                                                                                                                                                                                                                                                                                                                                                                                                                                                                                            | 39m <sup>2</sup>                       |                                                      | //                              |
|                                         | and the second se |                                        |                                                      |                                 |
|                                         | POOL CON                                                                                                                                                                                                                                                                                                                                                                                                                                                                                                                                                                                                                                                                                            |                                        |                                                      |                                 |
|                                         |                                                                                                                                                                                                                                                                                                                                                                                                                                                                                                                                                                                                                                                                                                     |                                        |                                                      |                                 |
|                                         |                                                                                                                                                                                                                                                                                                                                                                                                                                                                                                                                                                                                                                                                                                     |                                        |                                                      |                                 |
|                                         |                                                                                                                                                                                                                                                                                                                                                                                                                                                                                                                                                                                                                                                                                                     |                                        |                                                      |                                 |
|                                         |                                                                                                                                                                                                                                                                                                                                                                                                                                                                                                                                                                                                                                                                                                     |                                        |                                                      |                                 |
|                                         | •()*                                                                                                                                                                                                                                                                                                                                                                                                                                                                                                                                                                                                                                                                                                |                                        |                                                      |                                 |
|                                         |                                                                                                                                                                                                                                                                                                                                                                                                                                                                                                                                                                                                                                                                                                     |                                        |                                                      | STABLE BUILDING                 |
|                                         |                                                                                                                                                                                                                                                                                                                                                                                                                                                                                                                                                                                                                                                                                                     |                                        |                                                      | BACK-UP<br>(165m <sup>2</sup> ) |
|                                         |                                                                                                                                                                                                                                                                                                                                                                                                                                                                                                                                                                                                                                                                                                     | NEW WINE TASTING VENUE:                |                                                      |                                 |
|                                         |                                                                                                                                                                                                                                                                                                                                                                                                                                                                                                                                                                                                                                                                                                     |                                        | PROPOSED ADDITIONAL                                  | [ (·•@•                         |
|                                         |                                                                                                                                                                                                                                                                                                                                                                                                                                                                                                                                                                                                                                                                                                     | 150m <sup>2</sup> TASTING AREA         | TOURIST FACILITIES: 475m2                            |                                 |
|                                         |                                                                                                                                                                                                                                                                                                                                                                                                                                                                                                                                                                                                                                                                                                     | 145m <sup>2</sup> KITCHEN & STORE AREA | TOURIST FACILITIES. 47 JIIIZ                         |                                 |
|                                         | ( <b>\.</b> )(10)                                                                                                                                                                                                                                                                                                                                                                                                                                                                                                                                                                                                                                                                                   | 55m <sup>2</sup> TOILETS:              |                                                      |                                 |
|                                         | $\downarrow$                                                                                                                                                                                                                                                                                                                                                                                                                                                                                                                                                                                                                                                                                        | FEMALE – 4 W/C, 3 WHB                  |                                                      |                                 |
|                                         | (•)                                                                                                                                                                                                                                                                                                                                                                                                                                                                                                                                                                                                                                                                                                 | MALE – 2 W/C, 3 URINALS, 3 V           | /HB                                                  |                                 |
|                                         |                                                                                                                                                                                                                                                                                                                                                                                                                                                                                                                                                                                                                                                                                                     | PARAPLEGIC W/C                         |                                                      |                                 |
|                                         | L                                                                                                                                                                                                                                                                                                                                                                                                                                                                                                                                                                                                                                                                                                   | 50 m <sup>2</sup> CIRCULATION AREA     |                                                      |                                 |
|                                         | Ĩ                                                                                                                                                                                                                                                                                                                                                                                                                                                                                                                                                                                                                                                                                                   | TOTAL AREA: 400 m <sup>2</sup>         |                                                      | •                               |
|                                         |                                                                                                                                                                                                                                                                                                                                                                                                                                                                                                                                                                                                                                                                                                     |                                        |                                                      |                                 |
|                                         |                                                                                                                                                                                                                                                                                                                                                                                                                                                                                                                                                                                                                                                                                                     |                                        |                                                      |                                 |
|                                         |                                                                                                                                                                                                                                                                                                                                                                                                                                                                                                                                                                                                                                                                                                     |                                        |                                                      |                                 |
| _                                       |                                                                                                                                                                                                                                                                                                                                                                                                                                                                                                                                                                                                                                                                                                     | F                                      | ARM 1740 PAARI                                       |                                 |

Babylonstoren sk-111 FARM 1740, PAARL WERF PLAN