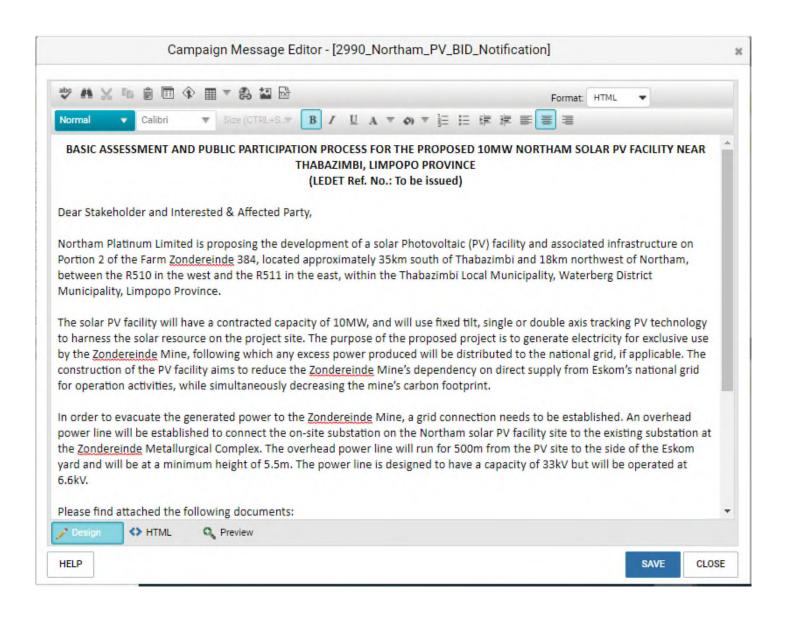

### BASIC ASSESSMENT AND PUBLIC PARTICIPATION PROCESS FOR THE PROPOSED 10MW NORTHAM SOLAR PV FACILITY NEAR THABAZIMBI, LIMPOPO PROVINCE

(LEDET Ref. No.: To be issued)

Dear Stakeholder and Interested & Affected Party,

Northam Platinum Limited is proposing the development of a solar Photovoltaic (PV) facility and associated infrastructure on Portion 2 of the Farm Zondereinde 384, located approximately35km south of Thabazimbi and 18km northwest of Northam, between the R510 in the west and the R511 in the east, within the Thabazimbi Local Municipality, Waterberg District Municipality, Limpopo Province.

The solar PV facility will have a contracted capacity of 10MW, and will use fixed tilt, single or double axis tracking PV technology to harness the solar resource on the project site. The purpose of the proposed project is to generate electricity for exclusive use by the Zondereinde Mine, following which any excess power produced will be distributed to the national grid, if applicable. The construction of the PV facility aims to reduce the Zondereinde Mine's dependency on direct supply from the Eskom's national grid for operation activities, while simultaneously decreasing the mine's carbon footprint.

In order to evacuate the generated power to the Zondereinde Mine, a grid connection needs to be established. An overhead power line will be established to connect the on-site substation on the Northam solar PV facility site to the existing substation at the Zondereinde Metallurgical Complex. The overhead power line will run for 500m from the PV site to the side of the Eskom yard and will be at a minimum height of 5.5m. The power line is designed to have a capacity of 33kV but will be operated at 6.6kV.

Please find attached the following documents:

- Background Information Document which provides additional information regarding the application for the Northam Solar PV and associated Infrastructures; and
- Registration and Comment Form