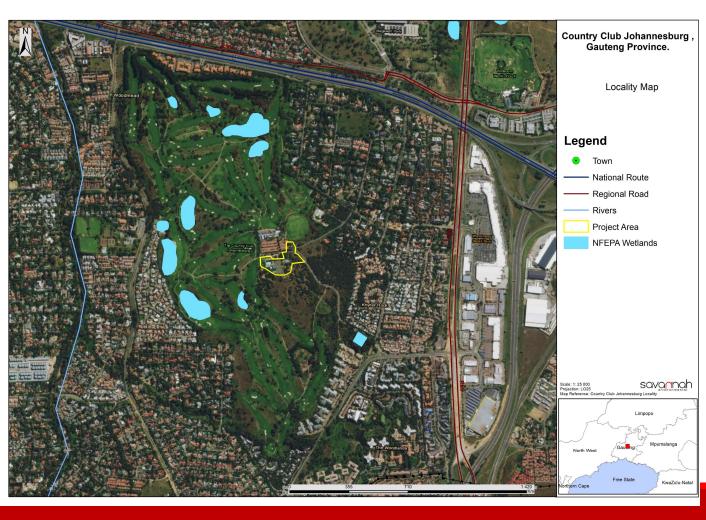

Project Location: The activity is proposed on Portion 433 of the Farm Rietfontein IR 2, in Woodmead, Johannesburg, within jurisdiction of the City of Johannesburg Metropolitan Municipality in the Gauteng Province.

A development footprint of up to ~1.3ha has been identified by Country Club Johannesburg for the expansion of their sports and recreational facilities.