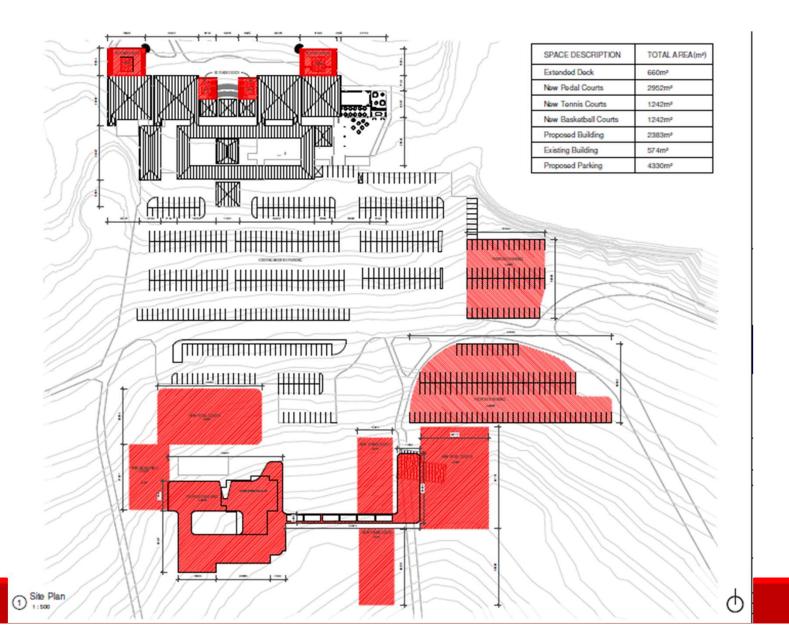

## THE COUNTRY CLUB JOHANNESBURG, GAUTENG PROVINCE

Applicant: Country Club Johannesburg

**Proposed Activity:** The expansion of sports and recreational facilities at the Country Club Johannesburg which will entail the construction of additional tennis courts and new padel courts; upgrading the existing building at the facility to include a gym, changerooms and squash courts; expanding the parking area; and upgrading the restaurant and bar to provide a modern, multi-sport and family facility for members of the Country Club Johannesburg.

This will entail the construction of additional tennis courts and new padel courts; upgrading the existing building at the facility to include a gym, changerooms and squash courts; expanding the parking area; and upgrading the restaurant and bar to provide a modern, multi-sport and family facility for members of the Country Club Johannesburg.

#### **JUNE 2022**

The Country Club Johannesburg is proposing to expand their sports and recreational facilities on Portion 433 of the Farm Rietfontein IR 2, located in Woodmead, Johannesburg, within jurisdiction of the City of Johannesburg Metropolitan Municipality in the Gauteng Province. This will entail the construction of additional tennis courts and new padel courts; upgrading the existing building at the facility to include a gym, changerooms and squash courts; expanding the parking area; and upgrading the restaurant and bar to provide a modern, multi-sport and family facility for members of the Country Club Johannesburg.

A development footprint of up to ~1.3ha has been identified by Country Club Johannesburg for the expansion of their sports and recreational facilities.