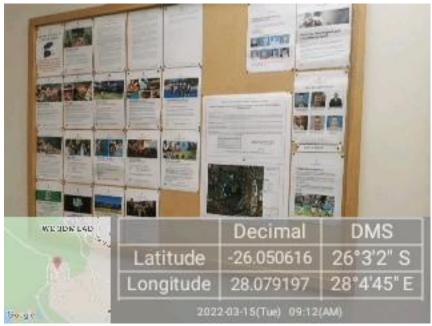

#### **Proof of Site Notice:** Placed on 15 March 2022

Site Notices placed on the Environmental Notice Board:

Site Notice Board 3