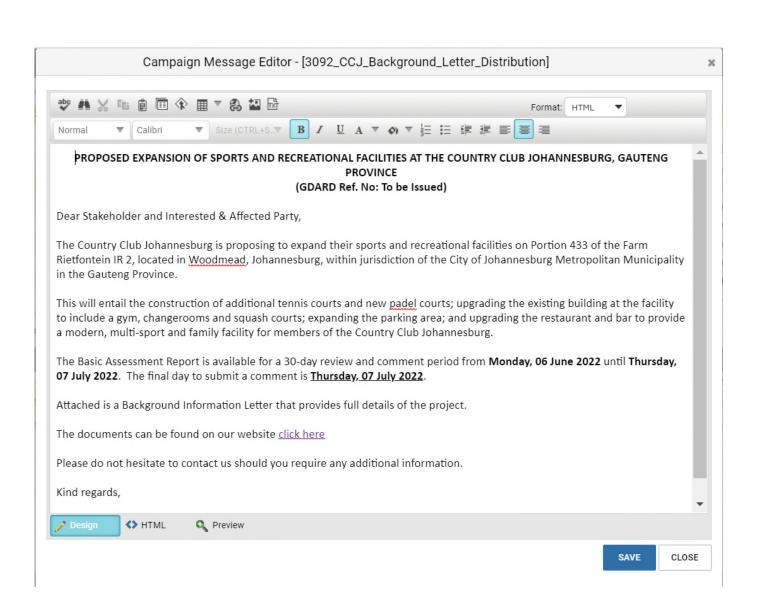

### PROPOSED EXPANSION OF SPORTS AND RECREATIONAL FACILITIES AT THE COUNTRY CLUB JOHANNESBURG, GAUTENG PROVINCE

(GDARD Ref. No: To be Issued)

Dear Stakeholder and Interested & Affected Party,

The Country Club Johannesburg is proposing to expand their sports and recreational facilities on Portion 433 of the Farm Rietfontein IR 2, located in Woodmead, Johannesburg, within jurisdiction of the City of Johannesburg Metropolitan Municipality in the Gauteng Province.

This will entail the construction of additional tennis courts and new padel courts; upgrading the existing building at the facility to include a gym, changerooms and squash courts; expanding the parking area; and upgrading the restaurant and bar to provide a modern, multi-sport and family facility for members of the Country Club Johannesburg.

The Basic Assessment Report is available for a 30-day review and comment period from **Monday, 06 June 2022** until **Thursday, 07 July 2022**. The final day to submit a comment is **Thursday, 07 July 2022**.

Attached is a Background Information Letter that provides full details of the project.

The documents can be found on our website click here

Please do not hesitate to contact us should you require any additional information.