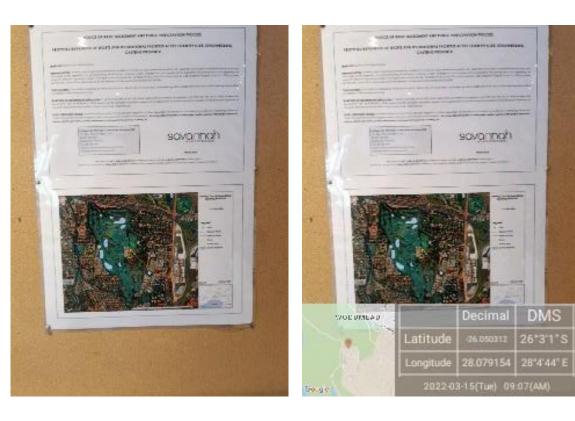

## NOTICE OF BASIC ASSESSMENT AND PUBLIC PARTICIPATION PROCESS PROPOSED EXPANSION OF SPORTS AND RECREATIONAL FACILITIES AT

## THE COUNTRY CLUB JOHANNESBURG, GAUTENG PROVINCE

Applicant: Country Club Johannesburg

**Proposed Activity:** The expansion of sports and recreational facilities at the Country Club Johannesburg which will entail the construction of additional tennis courts and new padel courts; upgrading the existing building at the facility to include a gym, changerooms and squash courts; expanding the parking area; and upgrading the restaurant and bar to provide a modern, multi-sport and family facility for members of the Country Club Johannesburg.

Project Location: The activity is proposed on Portion 433 of the Farm Rietfontein IR 2, in Woodmead, Johannesburg, within jurisdiction of the City of Johannesburg Metropolitan Municipality in the Gauteng Province.