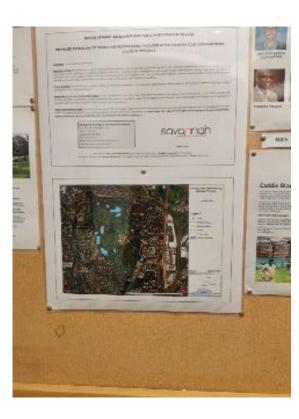

## NOTICE OF BASIC ASSESSMENT AND PUBLIC PARTICIPATION PROCESS PROPOSED EXPANSION OF SPORTS AND RECREATIONAL FACILITIES AT

## THE COUNTRY CLUB JOHANNESBURG, GAUTENG PROVINCE

Applicant: Country Club Johannesburg

**Proposed Activity:** The expansion of sports and recreational facilities at the Country Club Johannesburg which will entail the construction of additional tennis courts and new padel courts; upgrading the existing building at the facility to include a gym, changerooms and squash courts; expanding the parking area; and upgrading the restaurant and bar to provide a modern, multi-sport and family facility for members of the Country Club Johannesburg.

Project Location: The activity is proposed on Portion 433 of the Farm Rietfontein IR 2, in Woodmead, Johannesburg, within jurisdiction of the City of Johannesburg Metropolitan Municipality in the Gauteng Province.