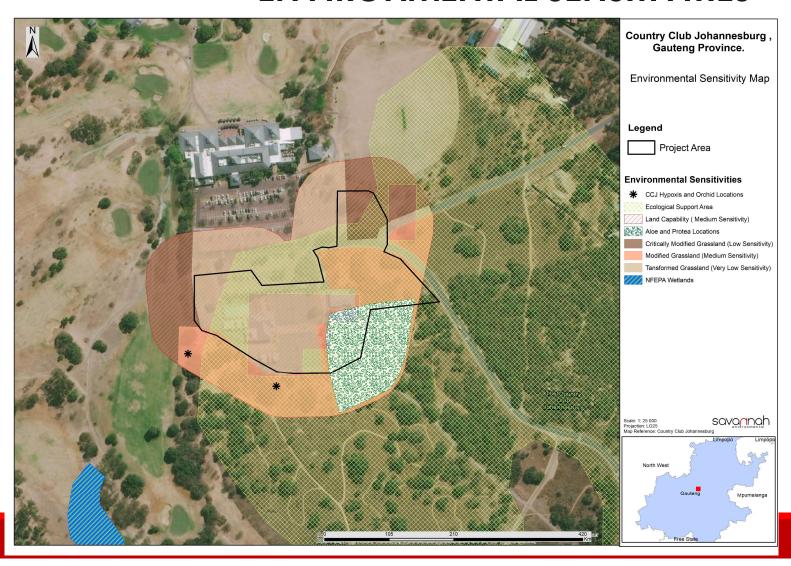

| <ul> <li>All development of the property at the Country Club Johannesburg is less than 60 years of age and therefore holds no heritage value.</li> <li>It is the specialist's opinion that the proposed development proceed with no restrictions as there is no sites of heritage significance within the project area.</li> </ul>                                                                                                                                                                                                                                                                                                                                                                                                                                           |  |  |



### **ENVIRONMENTAL SENSITIVITIES**





## **CONCLUSIONS AND RECOMEMNDATIONS**

- There are no identified environmental fatal flaws associated with the implementation of the project.
- Through assessment of the project within the project area, it can be concluded that the project is environmentally acceptable (subject to implementation of the recommended mitigation measures).



## **WAY FORWARD**

(Nondumiso Bulunga)



## **WAY FORWARD**

- Basic Assessment Report review and comment period: Monday, 06 June 2022 until Thursday, 07 July 2022 (the report can be downloaded from the Savannah Environmental website: (https://www.savannahsa.com/public-documents/other/))
- Our Public Participation team is available to answer any questions on the development and register you as an I&AP so that you can receive important project infor