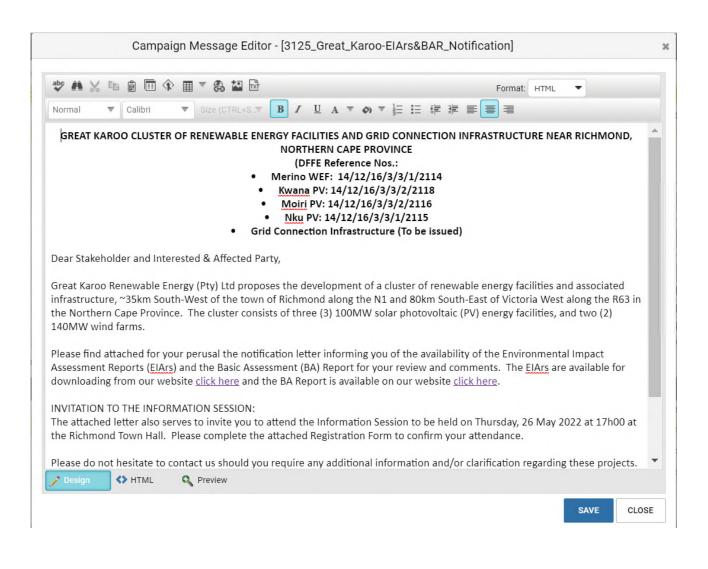

## MERINO WIND ENERGY FACILITY AND ASSOCIATED INFRASTRUCTURE NEAR RICHMOND, NORTHERN CAPE PROVINCE (DFFE Reference No.: To be issued)

Dear Stakeholder and Interested & Affected Party,

Great Karoo Renewable Energy (Pty) Ltd proposes the development of the Merino Wind Energy Facility and associated infrastructure as part of the Great Karoo Cluster of Renewable Energy Facilities near Richmond in the Northern Cape Province. An Application for Authorisation was submitted to the Department of Forestry, Fisheries and the Environment (DFFE) for the proposed project (DFFE Ref No.: 14/12/16/3/3/1/2114), the Scoping Report was accepted and Plan of Study for EIA approved. In terms of Regulation 45 of the 2014 EIA Regulations, as amended, the application for this project lapsed as the applicant did not meet the timeframes prescribed in terms of these Regulations, and the file was closed by the DFFE.

Please find attached for your perusal the notification letter informing you of the above-mentioned re-submission.

Please do not hesitate to contact us should you require any additional information and/or clarification.