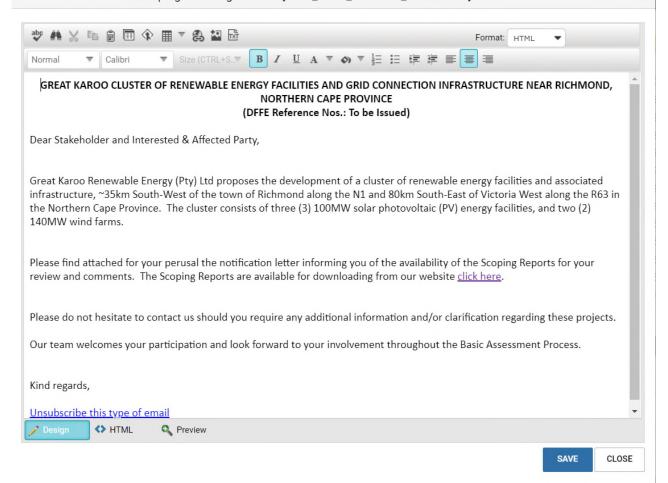

## MERINO WIND ENERGY FACILITY AND ASSOCIATED INFRASTRUCTURE NEAR RICHMOND, NORTHERN CAPE PROVINCE (DFFE Reference No.: To be issued)

Dear Stakeholder and Interested & Affected Party,

Great Karoo Renewable Energy (Pty) Ltd proposes the development of the Merino Wind Energy Facility and associated infrastructure as part of the Great Karoo Cluster of Renewable Energy Facilities near Richmond in the Northern Cape Province. An Application for Authorisation was submitted to the Department of Forestry, Fisheries and the Environment (DFFE) for the proposed project (DFFE Ref No.: 14/12/16/3/3/1/2114), the Scoping Report was accepted and Plan of Study for EIA approved. In terms of Regulation 45 of the 2014 EIA Regulations, as amended, the application for this project lapsed as the applicant did not meet the timeframes prescribed in terms of these Regulations, and the file was closed by the DFFE. As stated in our letter dated 08 November 2022, Great Karoo Renewable Energy (Pty) Ltd has resubmitted the application to continue at the initiation of the Environmental Impact Assessment Phase, in accordance with Regulation 21(2)(a) of the EIA Regulations 2014, as amended.

Please find attached for your perusal the notification letter informing you of the availability of the Revised Environmental Impact Assessment Report (EIAr) for your review and comments. The EIAr is available for downloading from our website <u>click here</u>.

Please do not hesitate to contact us should you require any additional information and/or clarification regarding these projects.

Our team welcomes your participation and look forward to your involvement throughout the EIA Process.