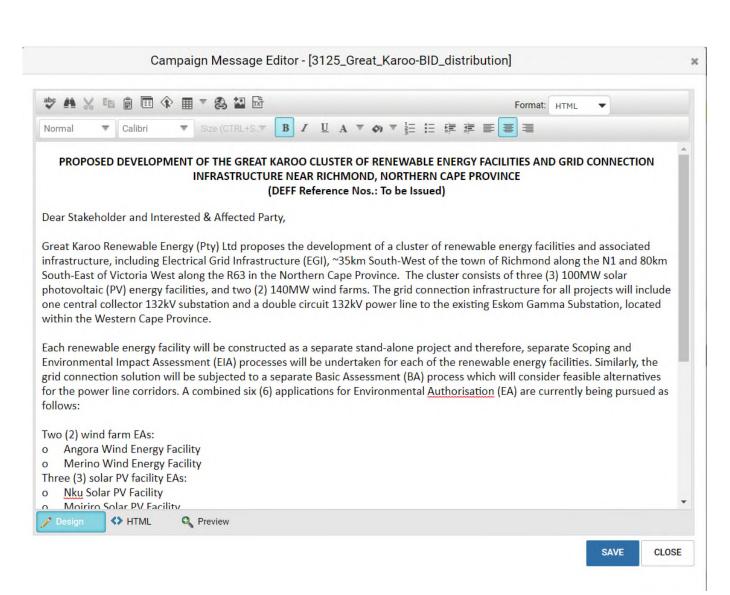

## MERINO WIND ENERGY FACILITY AND ASSOCIATED INFRASTRUCTURE NEAR RICHMOND, NORTHERN CAPE PROVINCE (DFFE Reference No.: To be issued)

Dear Stakeholder and Interested & Affected Party,

Great Karoo Renewable Energy (Pty) Ltd proposes the development of the Merino Wind Energy Facility and associated infrastructure as part of the Great Karoo Cluster of Renewable Energy Facilities near Richmond in the Northern Cape Province. An Application for Authorisation was submitted to the Department of Forestry, Fisheries and the Environment (DFFE) for the proposed project (DFFE Ref No.: 14/12/16/3/3/1/2114), the Scoping Report was accepted and Plan of Study for EIA approved. In terms of Regulation 45 of the 2014 EIA Regulations, as amended, the application for this project lapsed as the applicant did not meet the timeframes prescribed in terms of these Regulations, and the file was closed by the DFFE.

#### NOTIFICATION OF RE-SUBMISSION OF APPLICATION FOR ENVIRONMENTAL AUTHORISATION

Great Karoo Renewable Energy (Pty) Ltd proposes the development of the Merino Wind Energy Facility and associated infrastructure as part of the Great Karoo Cluster of Renewable Energy Facilities near Richmond in the Northern Cape Province. An Application for Authorisation was submitted to the Department of Forestry, Fisheries and the Environment (DFFE) for the proposed project (DFFE Ref No.: 14/12/16/3/3/1/2114), the Scoping Report was accepted and Plan of Study for EIA approved. In terms of Regulation 45 of the 2014 EIA Regulations, as amended, the application for this project lapsed as the applicant did not meet the timeframes prescribed in terms of these Regulations, and the file was closed by the DFFE.