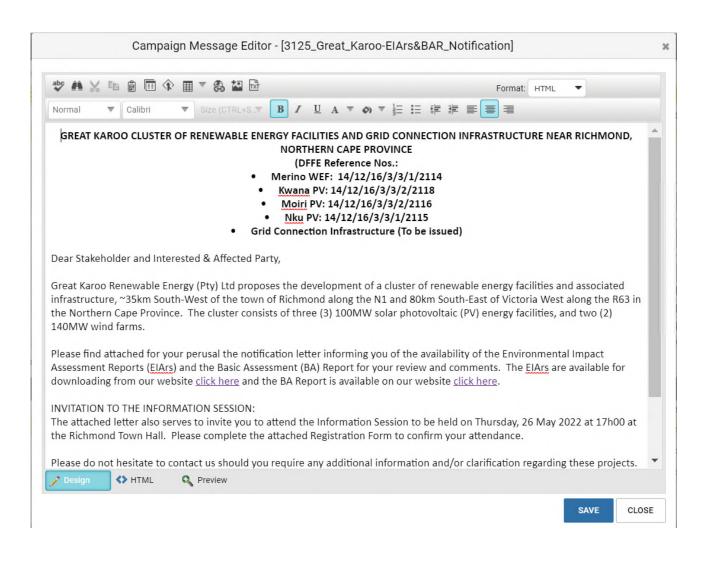

#### **Nicolene Venter**

From: Savannah Environmental Public Process < publicprocess@savannahsa.com>

**Sent:** Monday, 07 November 2022 13:50

To: Nomfundo Ntloko-Gobodo Cc: Nicolene Venter

**Subject:** SE3125: MERINO WIND ENERGY FACILITY AND ASSOCIATED INFRASTRUCTURE:

Notification of Re-submission of Application for Environmental Authorisation

Attachments: SE3125\_Merino\_WEF\_Resubmission\_Notification-FINAL.pdf

# MERINO WIND ENERGY FACILITY AND ASSOCIATED INFRASTRUCTURE NEAR RICHMOND, NORTHERN CAPE PROVINCE (DFFE Reference No.: To be issued)

Dear Stakeholder and Interested & Affected Party,

Great Karoo Renewable Energy (Pty) Ltd proposes the development of the Merino Wind Energy Facility and associated infrastructure as part of the Great Karoo Cluster of Renewable Energy Facilities near Richmond in the Northern Cape Province. An Application for Authorisation was submitted to the Department of Forestry, Fisheries and the Environment (DFFE) for the proposed project (DFFE Ref No.: 14/12/16/3/3/1/2114), the Scoping Report was accepted and Plan of Study for EIA approved. In terms of Regulation 45 of the 2014 EIA Regulations, as amended, the application for this project lapsed as the applicant did not meet the timeframes prescribed in terms of these Regulations, and the file was closed by the DFFE.

Please find attached for your perusal the notification letter informing you of the above-mentioned re-submission.

Please do not hesitate to contact us should you require any additional information and/or clarification.