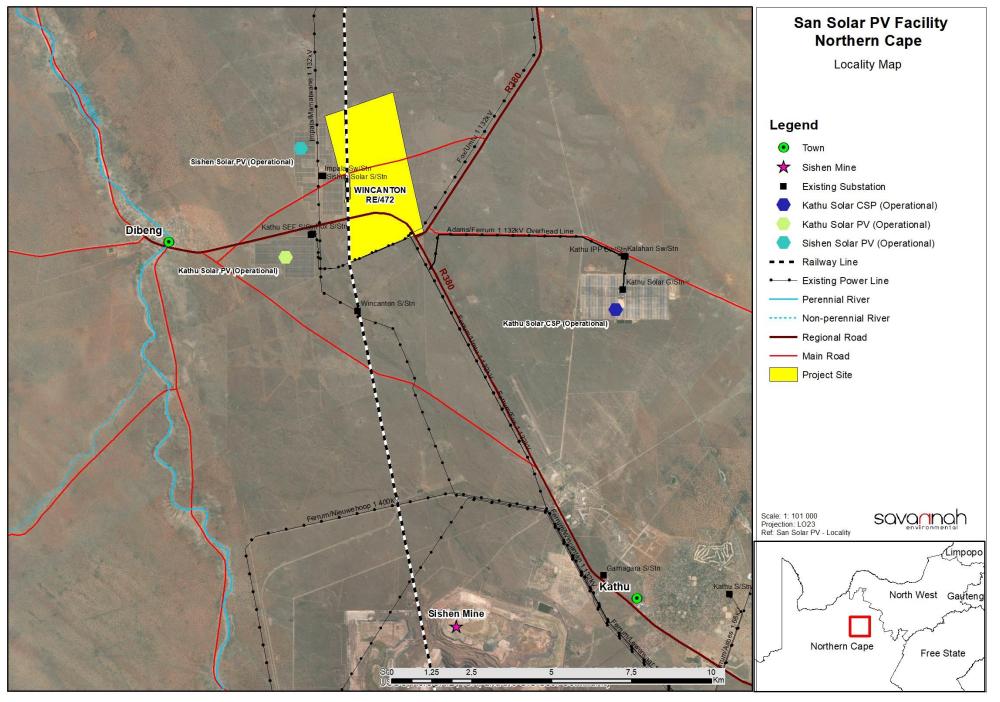

ir valuable inputs into the Scoping process.

The meeting was closed at 09h33.

#### LIST OF ABBREVIATIONS AND ACRONYMS

| DAEARDLR | Department of Agriculture,      | ESA | Ecological Support Area |
|----------|---------------------------------|-----|-------------------------|
|          | Environmental Affairs, Rural    |     |                         |
|          | Development and Land Reform     |     |                         |
| EIA      | Environmental Impact Assessment | PV  | Photovoltaic            |

# APPENDIX A: Attendance List



# **APPENDIX B:** Presentation

# SAN SOLAR PV AND ASSOCIATED INFRASTRUCTURE, NORTHERN CAPE PROVINCE

January 2022



# MEETING AGENDA

- 1. Welcome and Introductions
- 2. Purpose of the meeting
- 3. Project Overview
- 4. Discussion & Way Forward







# PROJECT DESCRIPTION

Project name: San Solar PV

Capacity: 100MW

Applicant: San Solar Energy Facility (Pty) Ltd

Location: ~16km north west of the town Kathu in the Northern Cape Province

### Proposed infrastructure/components:

- PV modules and mounting structures
- Inverters and transformers
- Cabling between the panels, to be laid underground where practical
- Battery Energy Storage System (BESS);
- Site and internal access roads (up to 8m wide);
- Laydown area;
- Operation and Maintenance buildings including a gate and security building, control centre, offices, warehouse, and workshop areas for maintenance and storage;
- Grid connection solution including a 132kV facility substation to be connected via a Loop-in-Loop-out (LILO) connection to the Umtu 132kV overhead powerline (