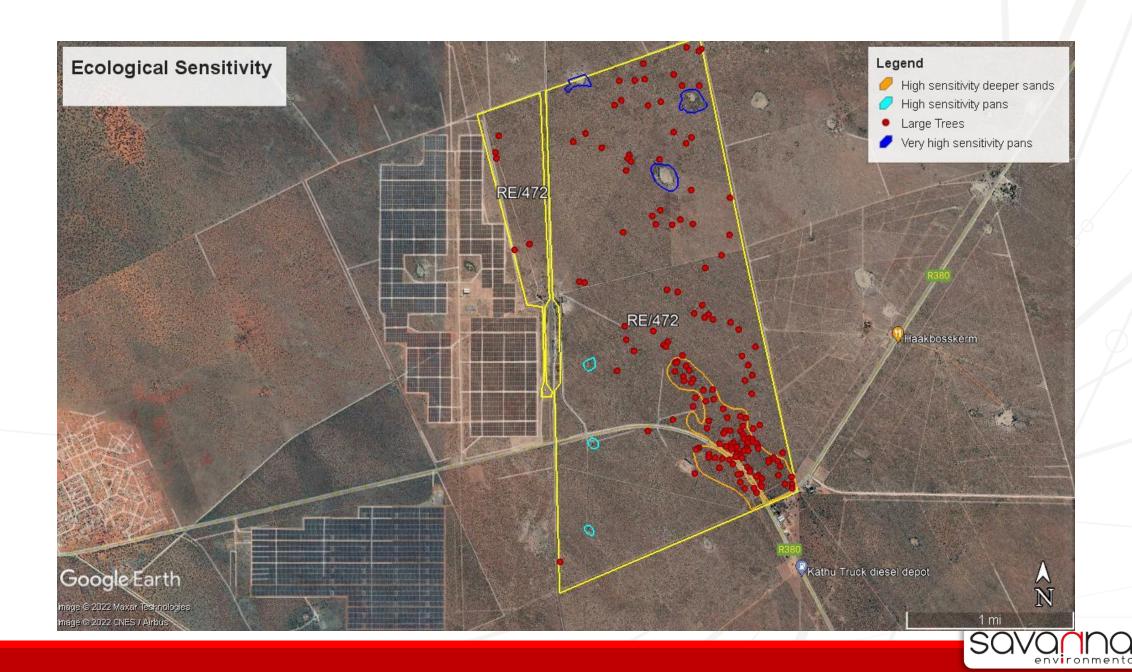

e: San Solar PV

Capacity: 100MW

Applicant: San Solar Energy Facility (Pty) Ltd

Location: ~16km north west of the town Kathu in the Northern Cape Province

### Proposed infrastructure/components:

- PV modules and mounting structures
- Inverters and transformers
- Cabling between the panels, to be laid underground where practical
- Battery Energy Storage System (BESS);
- Site and internal access roads (up to 8m wide);
- Laydown area;
- Operation and Maintenance buildings including a gate and security building, control centre, offices, warehouse, and workshop areas for maintenance and storage;
- Grid connection solution including a 132kV facility substation to be connected via a Loop-in-Loop-out (LILO) connection to the Umtu 132kV overhead powerline (located ~5km east of the site)









## DISCUSSION AND WAY FORWARD



### APPENDIX C8: Comments and Responses Report

## ENVIRONMENTAL IMPACT ASSESSMENT PROCESS: SCOPING REPORT FOR THE SAN SOLAR PV FACILITY, NORTHERN CAPE PROVINCE DFFE Ref. No.: To be Issued

#### **COMMENTS AND RESPONSES REPORT**

#### TABLE OF CONTENTS

|      |                                                                | PAGE |
|------|----------------------------------------------------------------|------|
| 1. ( | COMMENTS RECEIVED DURING THE SCOPING PHASE                     | 1    |
| 1.1  | 1. Organs of State (OoS)                                       | 1    |
| 1.2  | 2 Key Stakeholders and Interested and Affected Parties (I&APs) | 1    |

The Environmental Impact Assessment (EIA) and the Public Participation Process (PPP) for the San Solar PV