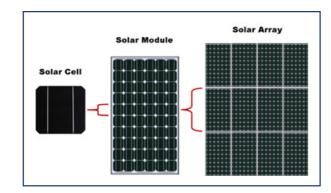

rough a process known as the Photovoltaic Effect. This effect refers to photons of light colliding with electrons, and therefore placing the electrons into a higher state of energy to create electricity. The solar fields of the PV facilities will comprise the following components:

#### Photovoltaic Cells:

A photovoltaic (PV) cell is made of silicone that acts as a semiconductor used to produce the photovoltaic effect. PV cells are arranged in multiples/arrays and placed behind a protective glass sheet to form a PV panel. Each PV cell is positively charged on one side and negatively charged on the opposite side, with electrical conductors attached to either side to form a circuit. This circuit captures the released electrons in the form of an electric current (i.e. Direct Current (DC)).



#### Overview of a PV cell, module and array/panel (Source: pveducation.com)

A solar PV module is made up of individual solar PV cells connected together, whereas a solar PV array is a system made up of a group of individual solar PV modules electrically wired together to form a much larger PV installation. The PV panels will be fixed to support structures to maximise exposure to the sun.

PV panels are designed to operate continuously for more than 20 years, mostly unattended and with low maintenance.

#### Inverters:

Inverters are used to convert electricity produced by the PV cells from Direct Current (DC) into Alternating Current (AC) to enable the facility to be connected to the national electricity grid. Numerous inverters will be arranged in several arrays to collect and convert