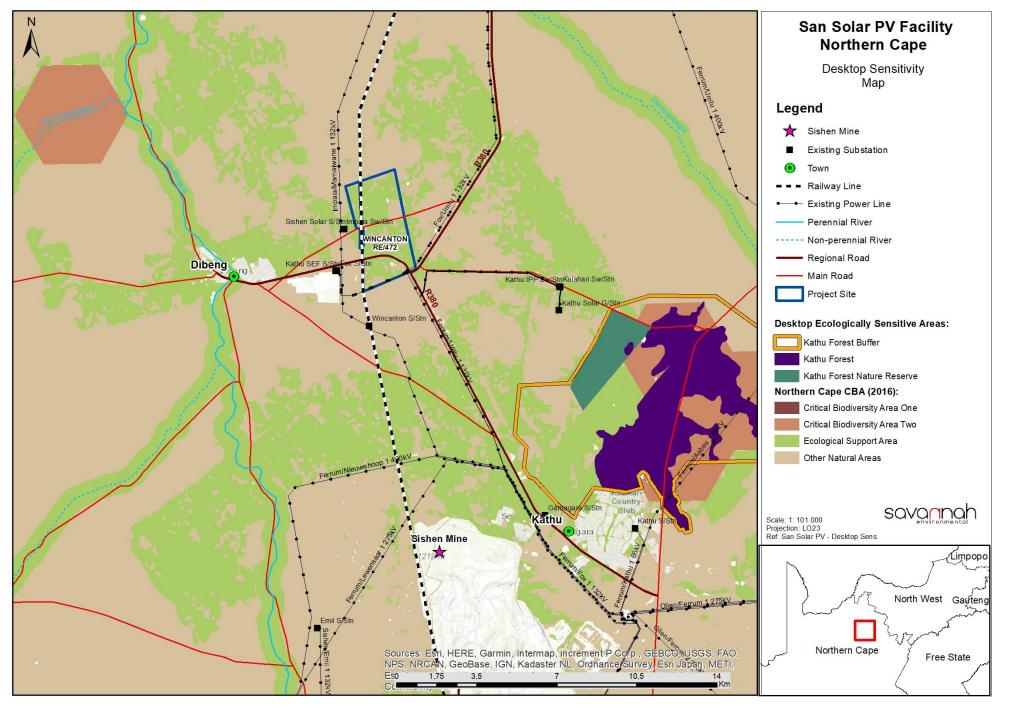

name: San Solar PV

Capacity: 100MW

Applicant: San Solar Energy Facility (Pty) Ltd

Location: ~16km north west of the town Kathu in the Northern Cape Province

### Proposed infrastructure/components:

- PV modules and mounting structures
- Inverters and transformers
- Cabling between the panels, to be laid underground where practical
- Battery Energy Storage System (BESS);
- Site and internal access roads (up to 8m wide);
- Laydown area;
- Operation and Maintenance buildings including a gate and security building, control centre, offices, warehouse, and workshop areas for maintenance and storage;
- Grid connection solution including a 132kV facility substation to be connected via a Loop-in-Loop-out (LILO) connection to the Umtu 132kV overhead powerline (located ~5km east of the site)









## DISCUSSION AND WAY FORWARD



### APPENDIX C8: Comments and Responses Report

## ENVIRONMENTAL IMPACT ASSESSMENT PROCESS: SCOPING REPORT FOR THE SAN SOLAR PV FACILITY, NORTHERN CAPE PROVINCE DFFE Ref. No.: To be Issued

#### **COMMENTS AND RESPONSES REPORT**

#### TABLE OF CONTENTS

|      |                                                                | PAGE |
|------|----------------------------------------------------------------|------|
| 1. ( | COMMENTS RECEIVED DURING THE SCOPING PHASE                     | 1    |
| 1.1  | 1. Organs of State (OoS)                                       | 1    |
| 1.2  | 2 Key Stakeholders and Interested and Affected Parties (I&APs) | 1    |

The Environmental Impact Assessment (EIA) and the Public Participation Process (PPP) for the San Sola