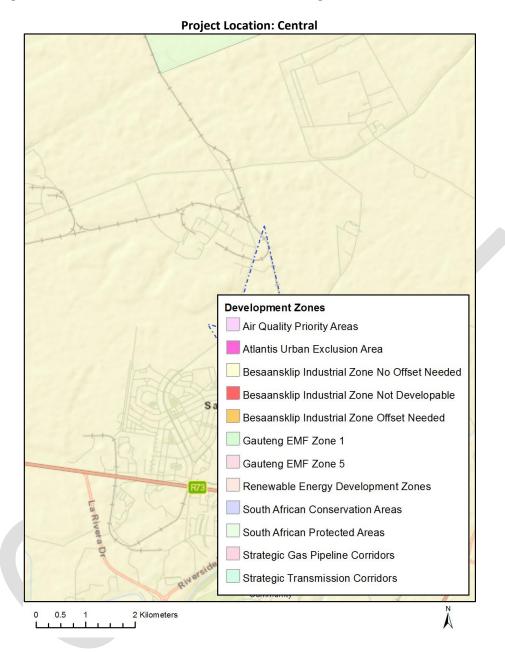

#### Relevant development incentives, restrictions, exclusions or prohibitions

The following development incentives, restrictions, exclusions or prohibitions and their implications that apply to this site are indicated below.

No intersection with any development zones found.

Page 5 of 20 Disclaimer applies

<sup>&</sup>lt;sup>1</sup> "development footprint", means the area within the site on which the development will take place and incudes all ancillary developments for example roads, power lines, boundary walls, paving etc. which require vegetation clearance or which will be disturbed and for which the application has been submitted.

### Map indicating proposed development footprint within applicable development incentive, restriction, exclusion or prohibition zones