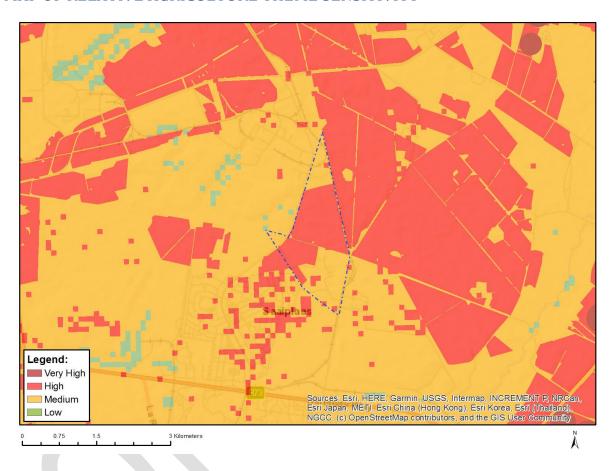

#### MAP OF RELATIVE AGRICULTURE THEME SENSITIVITY

| Very High sensitivity | High sensitivity | Medium sensitivity | Low sensitivity |
|-----------------------|------------------|--------------------|-----------------|
|                       | X                |                    |                 |

| Sensitivity | Feature(s)                                                                                                         |
|-------------|--------------------------------------------------------------------------------------------------------------------|
| High        | Land capability;09. Moderate-High/10. Moderate-High                                                                |
| High        | Annual Crop Cultivation / Planted Pastures Rotation;Land capability;09. Moderate-High/10. Moderate-High            |
| High        | Annual Crop Cultivation / Planted Pastures Rotation;Land capability;06. Low-Moderate/07. Low-Moderate/08. Moderate |
| Low         | Land capability;01. Very low/02. Very low/03. Low-Very low/04. Low-Very low/05. Low                                |
| Medium      | Land capability;06. Low-Moderate/07. Low-Moderate/08. Moderate                                                     |