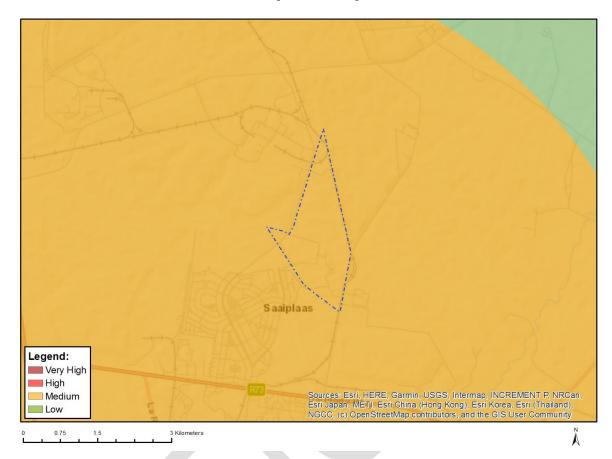

#### MAP OF RELATIVE AGRICULTURE THEME SENSITIVITY

| Very High sensitivity | High sensitivity | Medium sensitivity | Low sensitivity |
|-----------------------|------------------|--------------------|-----------------|
|                       | X                |                    |                 |

| Sensitivity | Feature(s)                                                                                                         |
|-------------|--------------------------------------------------------------------------------------------------------------------|
| High        | Land capability;09. Moderate-High/10. Moderate-High                                                                |
| High        | Annual Crop Cultivation / Planted Pastures Rotation;Land capability;09. Moderate-High/10. Moderate-High            |
| High        | Annual Crop Cultivation / Planted Pastures Rotation;Land capability;06. Low-Moderate/07. Low-Moderate/08. Moderate |
| Low         | Land capability;01. Very low/02. Very low/03. Low-Very low/04. Low-Very low/05. Low                                |
| Medium      | Land capability;06. Low-Moderate/07. Low-Moderate/08. Moderate                                                     |