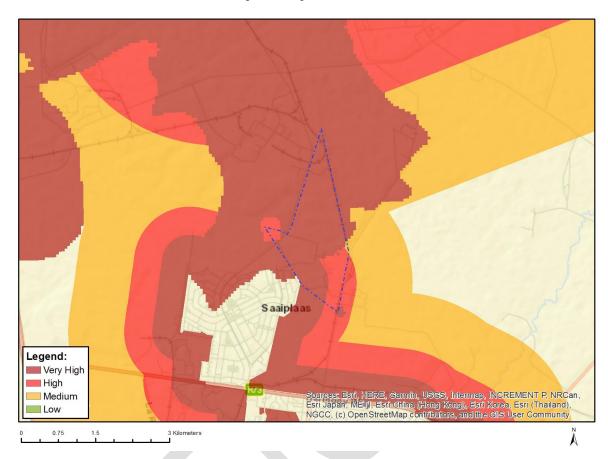

### Map indicating proposed development footprint within applicable development incentive, restriction, exclusion or prohibition zones