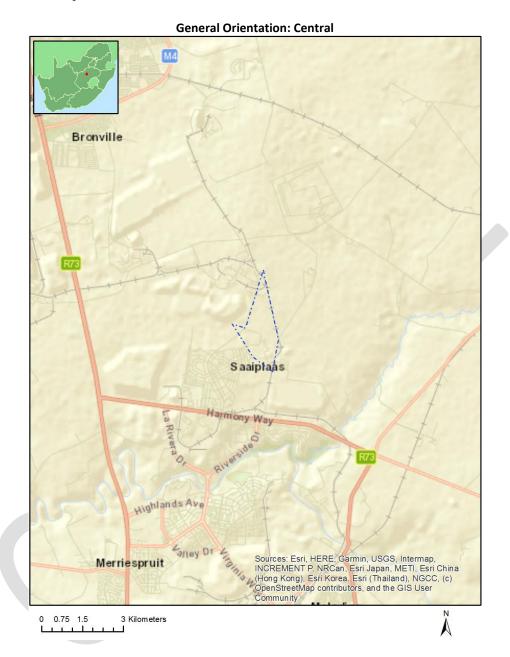

### Orientation map 1: General location

# Map of proposed site and relevant area(s)