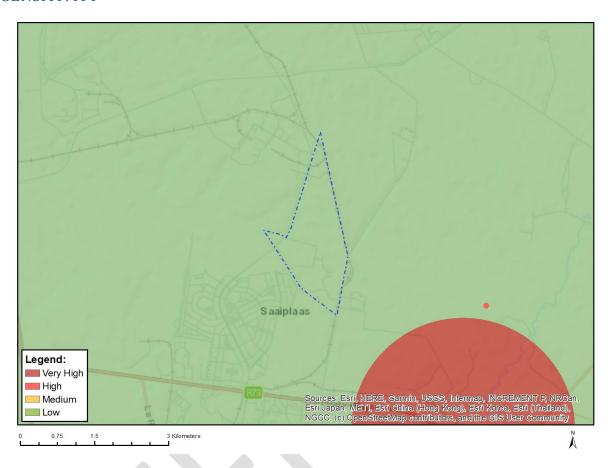

| Theme                | Very High sensitivity | High sensitivity | Medium sensitivity | Low<br>sensitivity |
|----------------------|-----------------------|------------------|--------------------|--------------------|
| Agriculture Theme    |                       | Χ                |                    |                    |
| Animal Species Theme |                       |                  | Χ                  |                    |