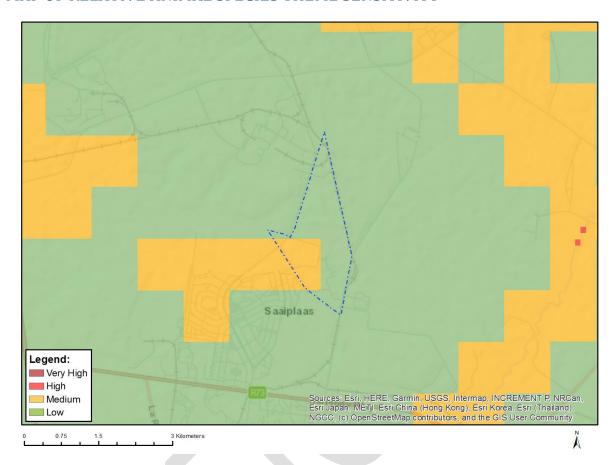

#### MAP OF RELATIVE AGRICULTURE THEME SENSITIVITY

| Very High sensitivity | High sensitivity | Medium sensitivity | Low sensitivity |
|-----------------------|------------------|--------------------|-----------------|
|                       | X                |                    |                 |

| Sensitivity | Feature(s)                                                                                                         |
|-------------|--------------------------------------------------------------------------------------------------------------------|
| High        | Land capability;09. Moderate-High/10. Moderate-High                                                                |
| High        | Annual Crop Cultivation / Planted Pastures Rotation;Land capability;09. Moderate-High/10. Moderate-High            |
| High        | Annual Crop Cultivation / Planted Pastures Rotation;Land capability;06. Low-Moderate/07. Low-Moderate/08. Moderate |
| Low         | Land capability;01. Very low/02. Very low/03. Low-Very low/04. Low-Very low/05. Low                                |
| Medium      | Land capability;06. Low-Moderate/07. Low-Moderate/08. Moderate                                                     |