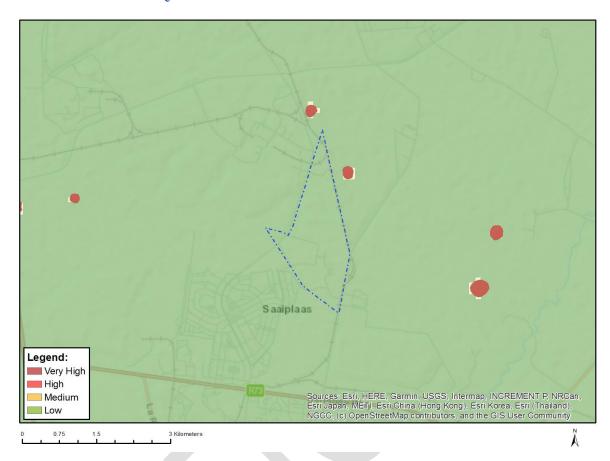

### MAP OF RELATIVE ANIMAL SPECIES THEME SENSITIVITY

Where only a sensitive plant unique number or sensitive animal unique number is provided in the screening report and an assessment is required, the environmental assessment practitioner (EAP) or specialist is required to email SANBI at <a href="mailto:eiadatarequests@sanbi.org.za">eiadatarequests@sanbi.org.za</a> listing all sensitive species with their unique identifiers for which information is required. The name has been withheld as the species may be prone to illegal harvesting and must be protected. SANBI will release the actual species name after the details of the EAP or specialist have been documented.

| Very High sensitivity | High sensitivity | Medium sensitivity | Low sensitivity |
|-----------------------|------------------|--------------------|-----------------|
|                       |                  | Х                  |                 |