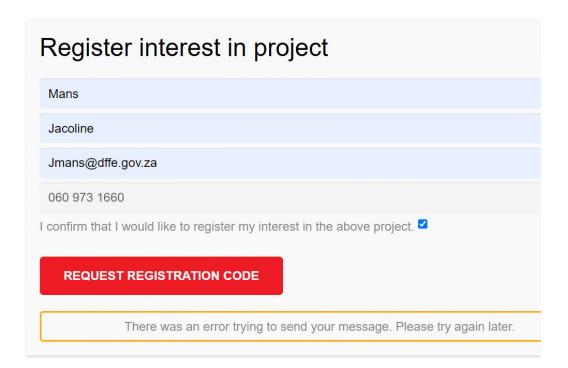

To obtain further information and register on the project database, please submit your name, contact information and interest in the project to:

Nicolene Venzer at Savannah Environmental
P.C. Box 146, Sunninghill, 2157
Tal: 011 GG 2237 / Michille: 000 978 839G / Fax: 086 G84 0547
Email: publicomposasifisasions also com / Widebits - www.sounnahas.com

#### Documents for public review are available for download.

Please click on the "Register Interest" button to obtain the Registration Code to access the project's documents under the "View Download Page."