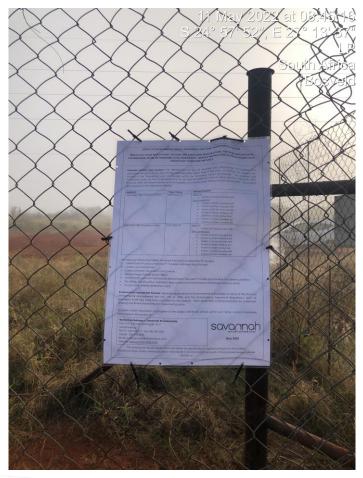

### **PROOF OF SITE NOTICES** (Date placed: 11 May 2022)

Site 1 – Bosveld Farm 24°57'52"S 27°13'37"E

Site 2 – Spitskop Farm 24°58'16"S 27°9'47"E

Site 3 – Kaalvlagte Farm 24°55'10"S 27°10'27"E

Site 4 – Bosveld Farm 24°56'16"\$ 27°14'6"E