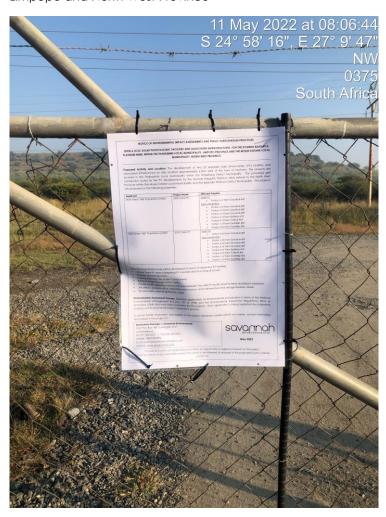

### **PROOF OF SITE NOTICES** (Date placed: 11 May 2022)

Site 1 – Bosveld Farm 24°57'52"S 27°13'37"E

Site 2 – Spitskop Farm 24°58'16"S 27°9'47"E

Site 3 – Kaalvlagte Farm 24°55'10"S 27°10'27"E

Site 4 – Bosveld Farm 24°56'16"\$ 27°14'6"E