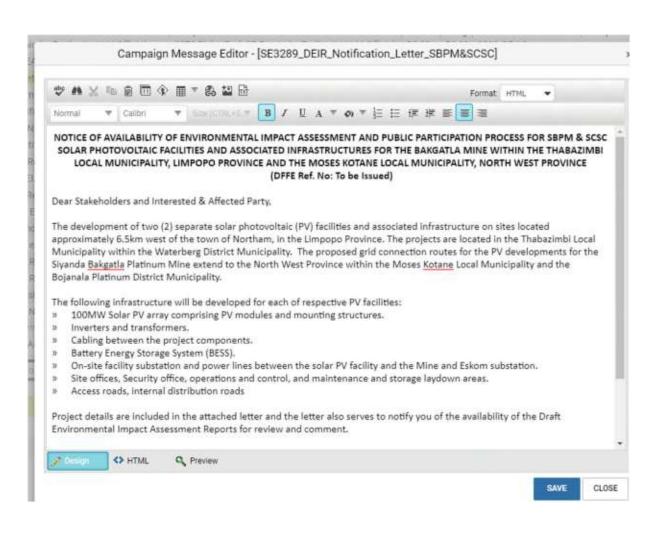

#### NOTICE OF AVAILABILITY OF ENVIRONMENTAL IMPACT ASSESSMENT REPORTS FOR REVIEW AND COMMENT

The development of two separate Solar Photovoltaic (PV) Facilities, each with a generating capacity of up to 100MW, and associated infrastructures is proposed on the farms Portion 3 and Portion 4 of the farm Grootkuil 409 located approximately 6.5km west of the town of Northam in the Limpopo Province. The two solar PV facilities are to be known as SBPM Solar PV and SCSC Solar PV. The Facilities are located within the Thabazimbi Local Municipality of the Waterberg District Municipality and Moses Kotane Local Municipality of the Bojanala District Municipality within the North West Province

#### DRAFT ENVIRONMENTAL IMPACT ASSESSMENT REPORTS AVAILABLE FOR PUBLIC REVIEW AND COMMENT

The Environmental Impact Assessment Reports for each project are available for a 30-day review and comment period from Friday, 11 November 2022 until Monday, 12 December 2022. The final day to submit a comment is Monday, 12 December 2022. The reports are available for download