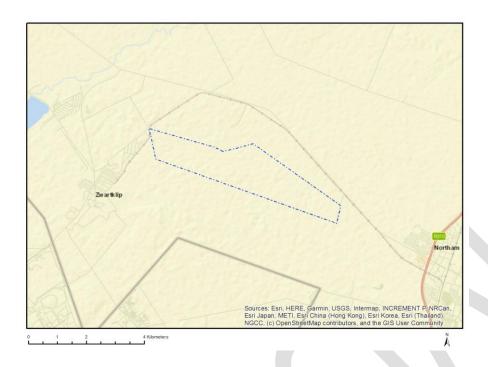

| 17 |
|   | MAP OF RELATIVE PALEONTOLOGY THEME SENSITIVITY                                                                                                 | 18 |
|   | MAP OF RELATIVE PLANT SPECIES THEME SENSITIVITY                                                                                                | 19 |
|   | MAP OF RELATIVE RFI THEME SENSITIVITY                                                                                                          | 20 |
|   | MAP OF RELATIVE TERRESTRIAL BIODIVERSITY THEME SENSITIVITY                                                                                     | 21 |

# **Proposed Project Location**

# Orientation map 1: General location



# Map of proposed site and relevant area(s)



# Cadastral details of the proposed site

### Property details:

| No | Farm Name | Farm/ Erf No | Portion | Latitude     | Longitude    | Property Type |
|----|-----------|--------------|---------|--------------|--------------|---------------|
| 1  | GROOTKUIL | 409          | 0       | 24°55'42.69S | 27°12'24.4E  | Farm          |
| 2  | GROOTKUIL | 409          | 3       | 24°55'52.59S | 27°12'13.88E | Farm Portion  |

Development footprint<sup>1</sup> vertices: No development footprint(s) specified.

Wind and Solar developments with an approved Environmental Authorisation or applications under consideration within 30 km of the proposed area

| No | EIA Reference      | Classification | Status of   | Distance from proposed |
|----|--------------------|----------------|-------------|--