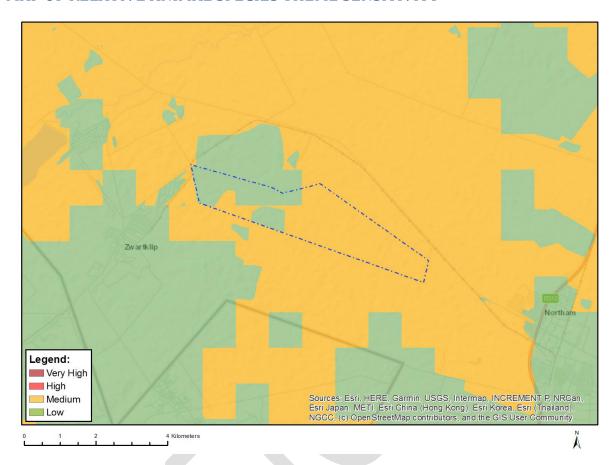

| Very High sensitivity | High sensitivity | Medium sensitivity | Low sensitivity |
|-----------------------|------------------|--------------------|-----------------|
|                       |                  | Х                  |                 |

| Sensitivity | Feature(s)                |  |
|-------------|---------------------------|--|
| Low         | Low sensitivity           |  |
| Medium      | Mammalia-Acinonyx jubatus |  |