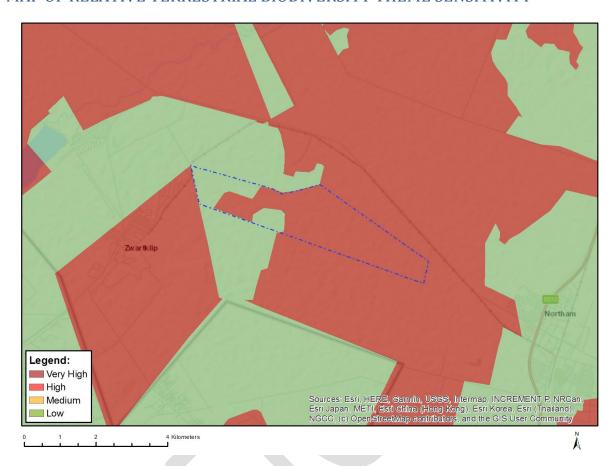

| Theme                | Very High sensitivity | High sensitivity | Medium sensitivity | Low<br>sensitivity |
|----------------------|-----------------------|------------------|--------------------|--------------------|
| Agriculture Theme    |                       | Х                |                    |                    |
| Animal Species Theme |                       |                  | X                  |                    |

Page 7 of 21 <u>Disclaimer applies</u> 29/04/2022

| Aquatic Biodiversity Theme     |   |   | Х |
|--------------------------------|---|---|---|
| Archaeological and Cultural    |   |   | Х |
| Heritage Theme                 |   |   |   |
| Avian Theme                    |   |   | Х |
| Civil Aviation (Solar PV)      |   | Х |   |
| Theme                          |   |   |   |
| Defence Theme                  |   |   | X |
| Landscape (Solar) Theme        | X |   |   |
| Paleontology Theme             |   | Х |   |
| Plant Species Theme            |   |   | Х |
| RFI Theme                      |   | Х |   |
| Terrestrial Biodiversity Theme | Χ |   |   |