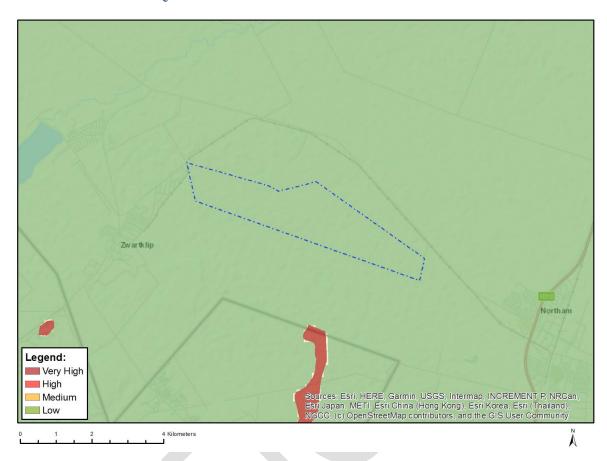

# MAP OF RELATIVE AQUATIC BIODIVERSITY THEME SENSITIVITY

| Very High sensitivity | High sensitivity | Medium sensitivity | Low sensitivity |
|-----------------------|------------------|--------------------|-----------------|
|                       |                  |                    | Χ               |

| Sensitivity | Feature(s)      |  |
|-------------|-----------------|--|
| Low         | Low sensitivity |  |