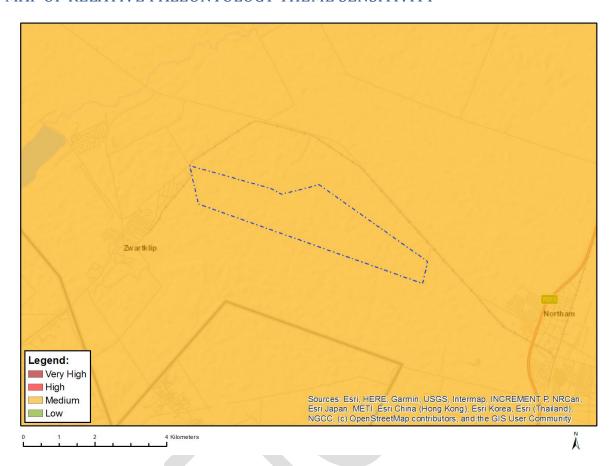

# MAP OF RELATIVE AQUATIC BIODIVERSITY THEME SENSITIVITY

| Very High sensitivity | High sensitivity | Medium sensitivity | Low sensitivity |
|-----------------------|------------------|--------------------|-----------------|
|                       |                  |                    | Χ               |

| Sensitivity | Feature(s)      |  |
|-------------|-----------------|--|
| Low         | Low sensitivity |  |