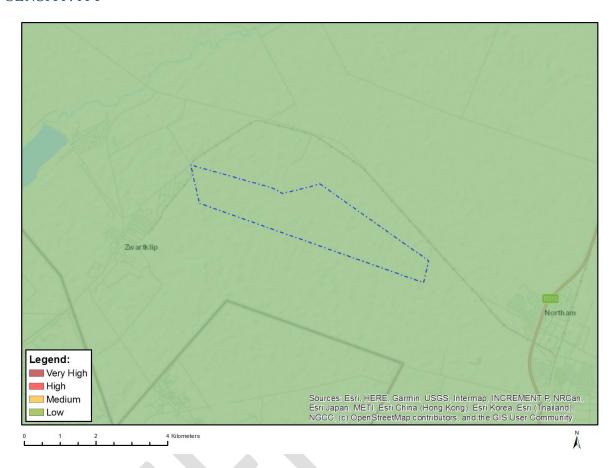

# MAP OF RELATIVE ARCHAEOLOGICAL AND CULTURAL HERITAGE THEME SENSITIVITY

| Very High sensitivity | High sensitivity | Medium sensitivity | Low sensitivity |
|-----------------------|------------------|--------------------|-----------------|
|                       |                  |                    | Χ               |

| Sensitivity | Feature(s)      |  |
|-------------|-----------------|--|
| Low         | Low sensitivity |  |