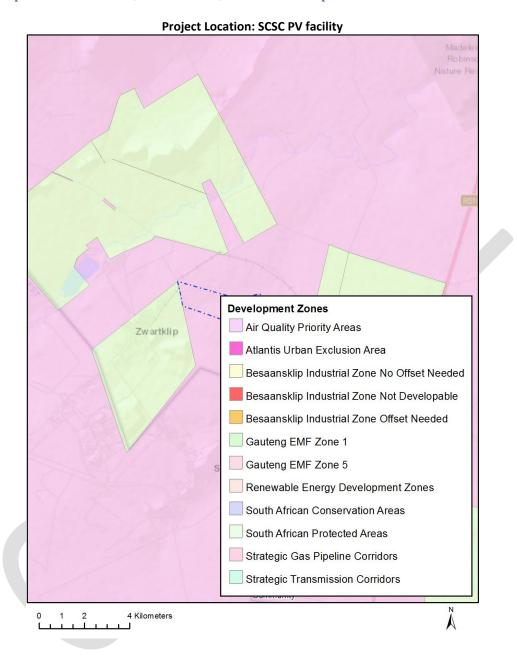

### Relevant development incentives, restrictions, exclusions or prohibitions

The following development incentives, restrictions, exclusions or prohibitions and their implications that apply to this site are indicated below.

| Incenti                                                           | Implication                                                                                              |
|-------------------------------------------------------------------|----------------------------------------------------------------------------------------------------------|
| ve,                                                               |                                                                                                          |
| restricti                                                         |                                                                                                          |
| on or                                                             |                                                                                                          |
| prohibi                                                           |                                                                                                          |
| tion                                                              |                                                                                                          |
| Air<br>Quality-<br>Waterber<br>g-<br>Bojanala<br>Priority<br>Area | https://screening.environment.gov.za/ScreeningDownloads/DevelopmentZones/gg39 489 nn1207a.pdf            |
| South<br>African<br>Protecte<br>d Areas                           | https://screening.environment.gov.za/ScreeningDownloads/DevelopmentZones/SAPA  D OR 2021 Q4 Metadata.pdf |

## Map indicating proposed development footprint within applicable development incentive, restriction, exclusion or prohibition zones