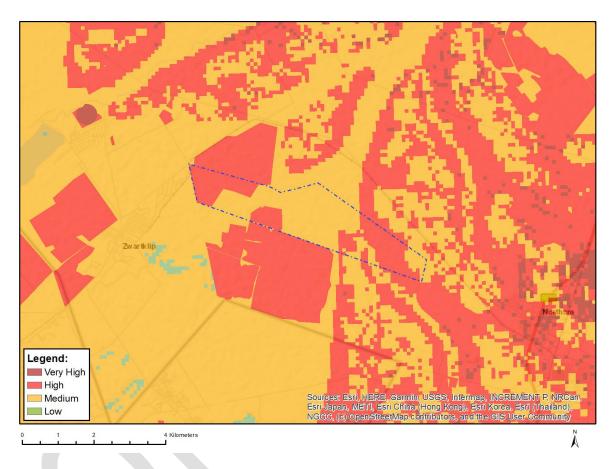

### MAP OF RELATIVE AGRICULTURE THEME SENSITIVITY

| Very High sensitivity | High sensitivity | Medium sensitivity | Low sensitivity |
|-----------------------|------------------|--------------------|-----------------|
|                       | X                |                    |                 |

| Sensitivity | Feature(s)                                                                                    |
|-------------|-----------------------------------------------------------------------------------------------|
| High        | Land capability;09. Moderate-High/10. Moderate-High                                           |
| High        | Old Fields;Land capability;06. Low-Moderate/07. Low-Moderate/08. Moderate                     |
| High        | Old Fields;Land capability;09. Moderate-High/10. Moderate-High                                |
| High        | Annual Crop Cultivation / Planted Pastures Rotation;Land capability;06. Low-Moderate/07. Low- |
|             | Moderate/08. Moderate                                                                         |
| Medium      | Land capability;06. Low-Moderate/07. Low-Moderate/08. Moderate                                |