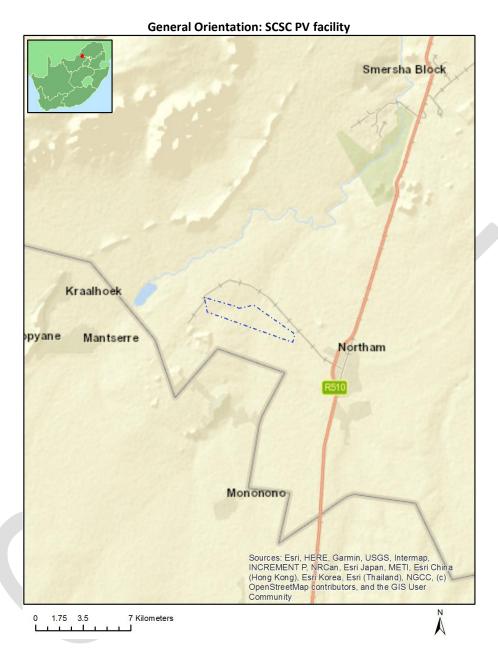

# Orientation map 1: General location

# Map of proposed site and relevant area(s)