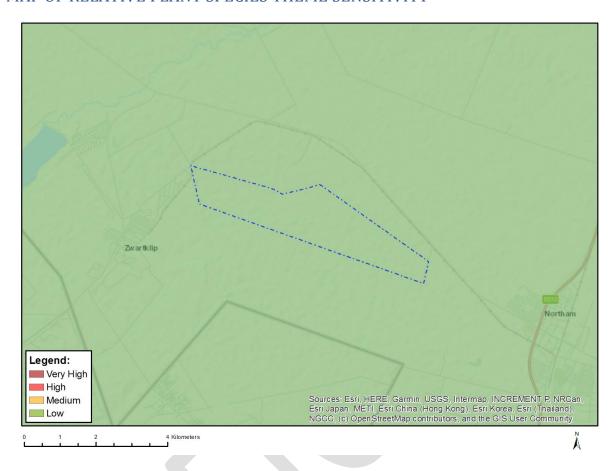

### MAP OF RELATIVE ANIMAL SPECIES THEME SENSITIVITY

Where only a sensitive plant unique number or sensitive animal unique number is provided in the screening report and an assessment is required, the environmental assessment practitioner (EAP) or specialist is required to email SANBI at <a href="mailto:eiadatarequests@sanbi.org.za">eiadatarequests@sanbi.org.za</a> listing all sensitive species with their unique identifiers for which information is required. The name has been withheld as the species may be prone to illegal harvesting and must be protected. SANBI will release the actual species name after the details of the EAP or specialist have been documented.

| Very High sensitivity | High sensitivity | Medium sensitivity | Low sensitivity |
|-----------------------|------------------|--------------------|-----------------|
|                       |                  | Х                  |                 |

| Sensitivity | Feature(s)                |  |
|-------------|---------------------------|--|
| Low         | Low sensitivity           |  |
| Medium      | Mammalia-Acinonyx jubatus |  |