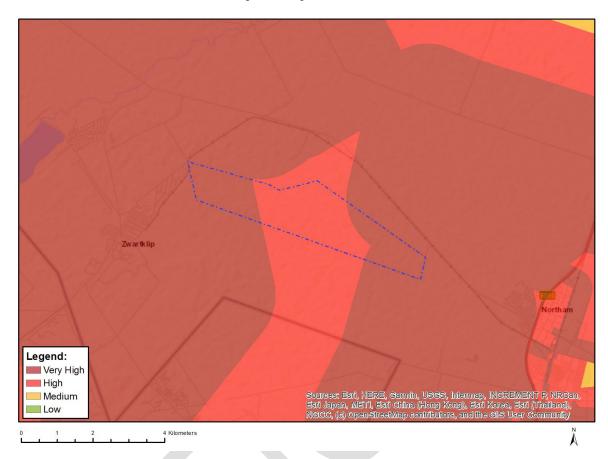

### MAP OF RELATIVE AGRICULTURE THEME SENSITIVITY

| Very High sensitivity | High sensitivity | Medium sensitivity | Low sensitivity |
|-----------------------|------------------|--------------------|-----------------|
|                       | X                |                    |                 |

| Sensitivity | Feature(s)                                                                                    |
|-------------|-----------------------------------------------------------------------------------------------|
| High        | Land capability;09. Moderate-High/10. Moderate-High                                           |
| High        | Old Fields;Land capability;06. Low-Moderate/07. Low-Moderate/08. Moderate                     |
| High        | Old Fields;Land capability;09. Moderate-High/10. Moderate-High                                |
| High        | Annual Crop Cultivation / Planted Pastures Rotation;Land capability;06. Low-Moderate/07. Low- |
|             | Moderate/08. Moderate                                                                         |
| Medium      | Land capability;06. Low-Moderate/07. Low-Moderate/08. Moderate                                |