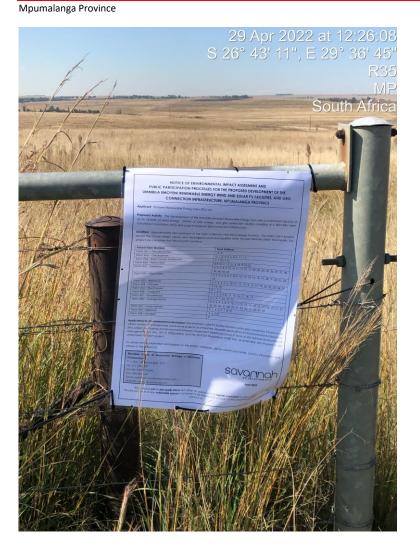

Figure 8: Site notice 8 placed at 26°43'50"S 29°37'10"E

Figure 9: Site notice 9 placed at 26°43'11"S 29°36'45"E

Figure 10: Site notice 10 placed at 26°42'12"S 29°36'25"E

Figure 11: Site notice 11 placed at 26°36'44"S 29°32'55"E