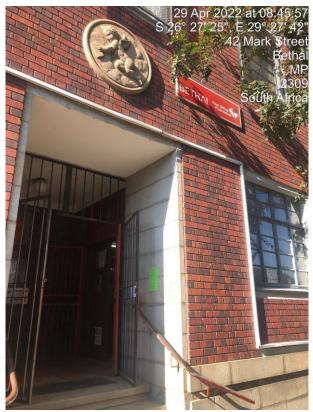

Process Notice 4: Bethal Parliamentary Constituency Office 26°27'24"S 29°27'56"E

Process Notice 5: Bethal Taxi Rank Office 26°27'12"S 29°27'49"E

Proposed Development of the Ummbila Emoyeni Renewable Energy And Wind Solar PV Facilties and Grid Connection