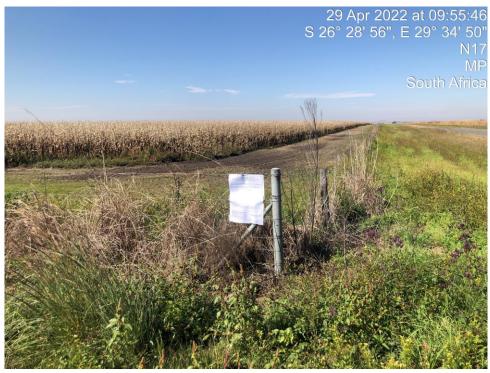

### PROOF OF SITE NOTICES (Date placed: 29 April 2022)

Figure 1: Site notice 1 placed at 26°28'24"S 29°38'8.6"E

Figure 2: Site notice 2 placed at 26°28'53"S 29°32'30"E

Figure 3: Site notice 3 placed at 26°28'56"S 29° 34'50"E