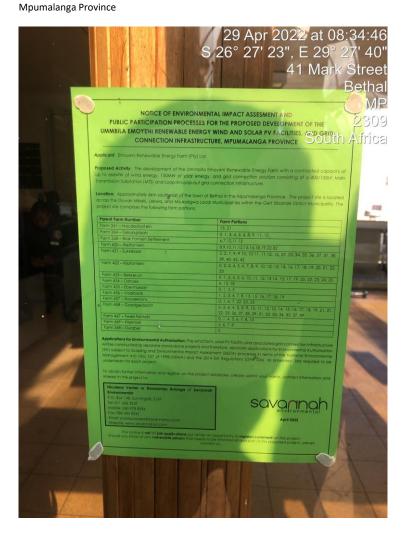

#### PROOF OF PROCESS SITE NOTICES (Date placed: 29 April 2022)

Process Notice 1: At Bethal Public library 26°27'21"S 29°27'39"E

Process Notice 2: Govan Mbeki Local Municipality 26°27'24"S 29°27'40"E

Process Notice 3: Bethal Post Office 26°27'25"S 29°27'42"E