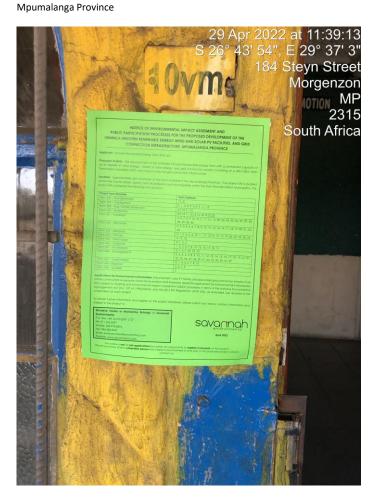

Figure 8: Site notice 8 placed at 26°43'50"S 29°37'10"E

Figure 9: Site notice 9 placed at 26°43'11"S 29°36'45"E

Figure 10: Site notice 10 placed at 26°42'12"S 29°36'25"E

Figure 11: Site notice 11 placed at 26°36'44"S 29°32'55"E