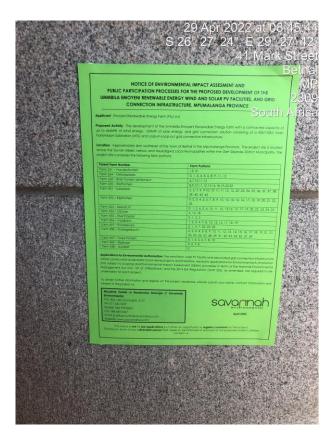

#### PROOF OF PROCESS SITE NOTICES (Date placed: 29 April 2022)

Process Notice 1: At Bethal Public library 26°27'21"S 29°27'39"E

Process Notice 2: Govan Mbeki Local Municipality 26°27'24"S 29°27'40"E

Process Notice 3: Bethal Post Office 26°27'25"S 29°27'42"E