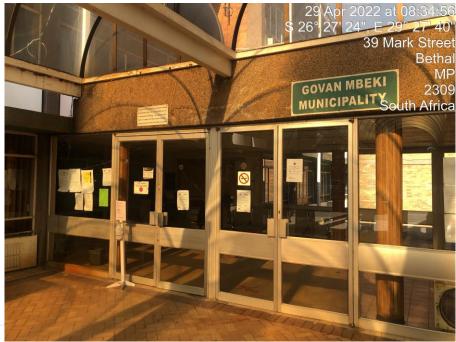

#### PROOF OF PROCESS SITE NOTICES (Date placed: 29 April 2022)

Process Notice 1: At Bethal Public library 26°27'21"S 29°27'39"E

Process Notice 2: Govan Mbeki Local Municipality 26°27'24"S 29°27'40"E

Process Notice 3: Bethal Post Office 26°27'25"S 29°27'42"E