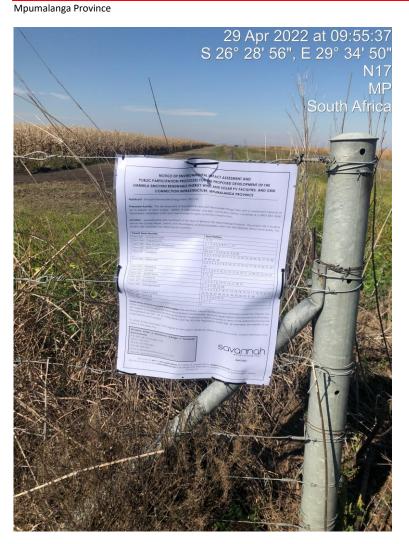

### PROOF OF SITE NOTICES (Date placed: 29 April 2022)

Figure 1: Site notice 1 placed at 26°28'24"S 29°38'8.6"E

Figure 2: Site notice 2 placed at 26°28'53"S 29°32'30"E

Figure 3: Site notice 3 placed at 26°28'56"S 29° 34'50"E