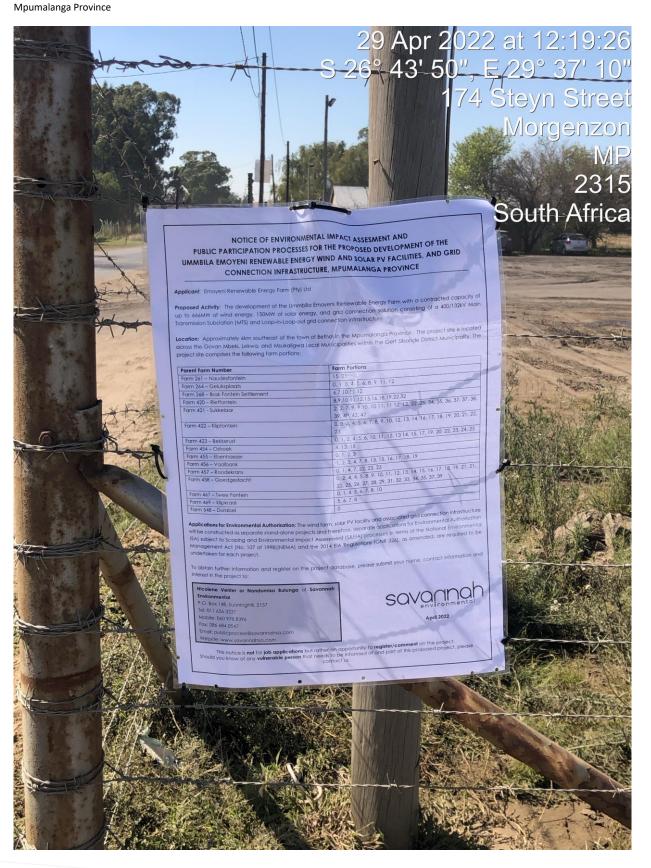

Figure 8: Site notice 8 placed at 26°43'50"S 29°37'10"E

Figure 9: Site notice 9 placed at 26°43'11"S 29°36'45"E

Figure 10: Site notice 10 placed at 26°42'12"S 29°36'25"E

Figure 11: Site notice 11 placed at 26°36'44"S 29°32'55"E