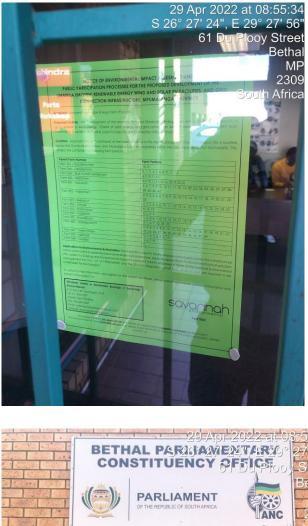

Process Notice 4: Bethal Parliamentary Constituency Office 26°27'24"S 29°27'56"E

Process Notice 5: Bethal Taxi Rank Office 26°27'12"S 29°27'49"E

Proposed Development of the Ummbila Emoyeni Renewable Energy And Wind Solar PV Facilties and Grid Connection