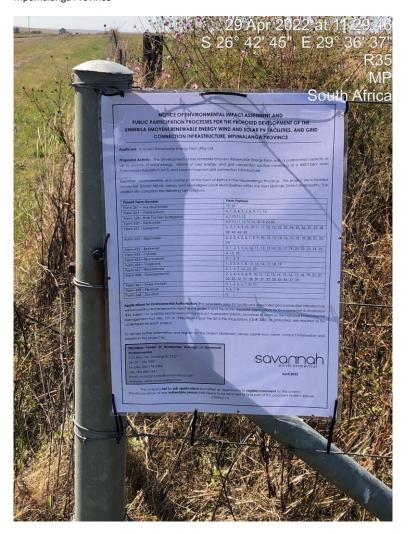

Figure 4: Site notice 4 placed at 26°34'41.64"S 29°31'54.33"E

Figure 5: Site notice 5 placed at 26°36'9"S 29° 40'14"E

Figure 6: Site notice 6 placed at 26°37'9"S 29° 39'48"E

Figure 7: Site notice 7 placed at 26°42'45"S 29° 36'37"E

Figure 8: Site notice 8 placed at 26°43'50"S 29°37'10"E

Figure 9: Site notice 9 placed at 26°43'11"S 29°36'45"E

Figure 10: Site notice 10 placed at 26°42'12"S 29°36'25"E

Figure 11: Site notice 11 placed at 26°36'44"S 29°32'55"E