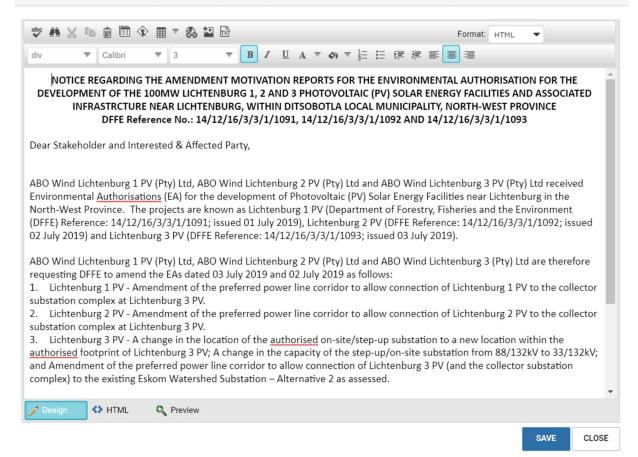

# **CHAPTER 1 INTRODUCTION**

ABO Wind Lichtenburg 1 PV (Pty) Ltd (hereafter 'ABO') received an Environmental Authorisation (EA) on 01 July 2019<sup>1</sup> (DFFE Ref.: 14/12/16/3/3/1/1091). The findings of the assessment are detailed below (Appendix B) from the Department of Forestry, Fisheries and the Environment (DFFE) for the development of the Lichtenburg 1 PV Solar Energy Facility located 10km north of Lichtenburg and 7km south-east of Bakerville in the North West Province. The project is located within Ward 16 of the Ditsobotla Local Municipality and the Ngaka Modiri Molema District Municipality in the North West Province. The development footprint of the solar energy facility is located on Portion 6 of Farm Zamenkomst No. 04 and the Remainder of Portion 04 of the Farm Houthaaldoorns No. 02.

The original EA dated 01 July 2019 (DFFE Ref.: 14/12/16/3/3/1/1091) however states powerline Alternative 1, on-site substation alternative 1 as the approved alternatives on Portion 2 of Farm Zamenkomst No. 4. ABO is now requesting the DFFE to amend the EA dated 01 July 2019 (DFFE Ref.: 14/12/16/3/3/1/1/1091) as follows:

» Amendment of the preferred power line corridor to allow connection of Lichtenburg 1 PV to the collector substation complex at Lichtenburg 3 PV.

Taking this into consideration, the proposed amendments do not trigger any new listed activities but triggers a Part II Amendment.