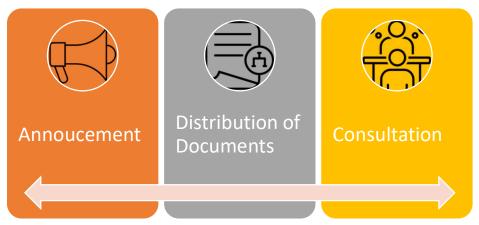

The methodological flow for the public involvement followed:

<sup>&</sup>lt;sup>2</sup> Liaison with potentially affected parties' forms part of Regulation 42 which requires a project database. The I&APs part of the greater surrounding areas were identified through a process of networking and referral, also obtaining information from Savannah Environmental existing database.

Figure 1: Methodological process flow for public involvement

The overview of the initial list of stakeholders is included in the project database (Table 4-1).

Table 4-1 Key Stakeholders were identified Initial list of project database