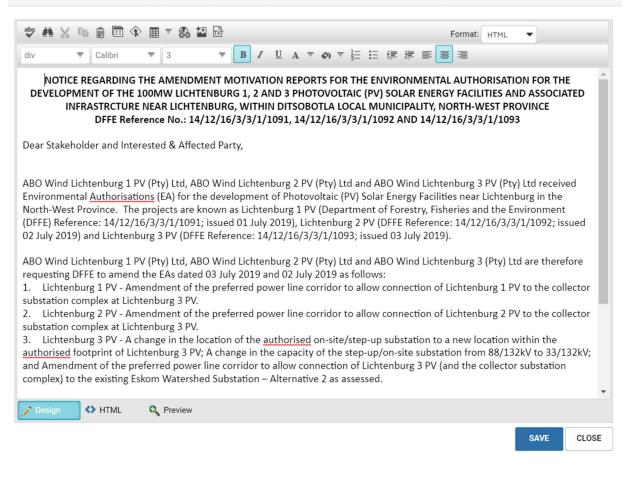

## NOTICE REGARDING THE AMENDMENT MOTIVATION REPORTS FOR THE ENVIRONMENTAL AUTHORISATION FOR THE DEVELOPMENT OF THE 100MW LICHTENBURG 1, 2 AND 3 PHOTOVOLTAIC (PV) SOLAR ENERGY FACILITIES AND ASSOCIATED INFRASTRCTURE NEAR LICHTENBURG, WITHIN DITSOBOTLA LOCAL MUNICIPALITY, NORTH-WEST PROVINCE

### DFFE Reference No.: 14/12/16/3/3/1/1091, 14/12/16/3/3/1/1092 AND 14/12/16/3/3/1/1093

Dear Stakeholder and Interested & Affected Party,

ABO Wind Lichtenburg 1 PV (Pty) Ltd, ABO Wind Lichtenburg 2 PV (Pty) Ltd and ABO Wind Lichtenburg 3 PV (Pty) Ltd received Environmental Authorisations (EA) for the development of Photovoltaic (PV) Solar Energy Facilities near Lichtenburg in the North-West Province. The projects are known as Lichtenburg 1 PV (Department of Forestry, Fisheries and the Environment (DFFE) Reference: 14/12/16/3/3/1/1091; issued 01 July 2019), Lichtenburg 2 PV (DFFE Reference: 14/12/16/3/3/1/1092; issued 02 July 2019) and Lichtenburg 3 PV (DFFE Reference: 14/12/16/3/3/1/1093; issued 03 July 2019).

ABO Wind Lichtenburg 1 PV (Pty) Ltd, ABO Wind Lichtenburg 2 PV (Pty) Ltd and ABO Wind Lichtenburg 3 (Pty) Ltd are therefore requesting DFFE to amend the EAs dated 03 July 2019 and 02 July 2019 as follows:

1. Lichtenburg 1 PV - Amendment of the preferred power line corridor to allow connection of Lichtenburg 1 PV to the collector substation complex at Lichtenburg 3 PV.

2. Lichtenburg 2 PV - Amendment of the preferred power line corridor to allow connection of Lichtenburg 2 PV to the collector substation complex at Lichtenburg 3 PV.

3. Lichtenburg 3 PV - A change in the location of the authorised on-site/step-up substation to a new location within the authorised footprint of Lichtenburg 3 PV; A change in the capacity of the step-up/on-site substation from 88/132kV to 33/132kV; and Amendment of the preferred power line corridor to allow connection of Lichtenburg 3 PV (and the collector substation complex) to the existing Eskom Watershed Substation – Alternative 2 as assessed.