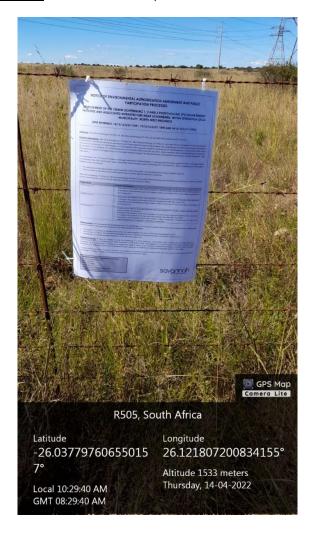

# **CHAPTER 3 PUBLIC PARTICIPATION PROCESS**

During the PPP, the following core PP activities were undertaken:

- » Stakeholders and I&APs were identified, and a database was developed to capture their information;
- » Notification letter were distributed to all registered I&APs on Thursday, 14 April 2022 together with the placement of a newspaper advert on Friday, 15 April 2022 and site notices were placed on Thursday, 14 April 2022.
- » The Motivation Report and associated documentation are presently made available for public comment for a period of 30 days;
- » Consultation with I&APs are planned;
- » Provide I&APs opportunities to comment on the Motivation Report and supporting documentation;
- » Suggestions, comments, and concerns from I&APs will be collated and recorded in the Comments and Response Report (C&RR); and
- » Inform and consider specialists and the proponent of I&APs comments.

# **CHAPTER 4 PROCESS FOLLOWED**

The first step in the public participation process was to identify relevant stakeholders and I&APs. This process was undertaken through utilising Savannah Environmental's' existing contacts and databases, recording responses to site notices and newspaper advertisement, as well as liaison with potentially affected parties<sup>2</sup> in the greater surrounding area, furthermore a registration process involving the completion of a reply form distributed with the Notification Letter will be applied as of the release. The projects' databases are attached as **Appendix E1** to the Motivation Report – PPP Report.