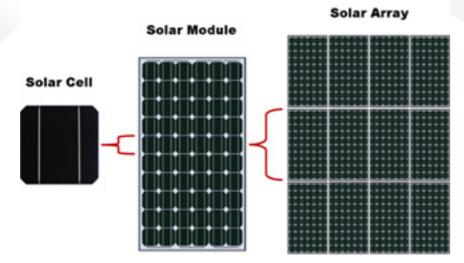

process known as the **Photovoltaic Effect**. This effect refers to photons of light colliding with electrons, and therefore placing the electrons into a higher state of energy to create electricity. The solar fields of the PV facilities will comprise the following components:

#### **Photovoltaic Cells:**

A photovoltaic (PV) cell is made of silicone that acts as a semiconductor used to produce the photovoltaic effect. PV cells are arranged in multiples/arrays and placed behind a protective glass sheet to form a PV panel. Each PV cell is positively charged on one side and negatively charged on the opposite side, with electrical conductors attached to either side to form a circuit. This circuit captures the released electrons in the form of an electric current (i.e. Direct Current (DC)).



Overview of a PV cell, module and array/panel (Source: pveducation.com)

A solar PV module is made up of individual solar PV cells connected together, whereas a solar PV array is a system made up of a group of individual solar PV modules electrically wired together to form a much larger PV installation. The PV panels will be fixed to support structures to maximise exposure to the sun.

PV panels are designed to operate continuously for more than 20 years, mostly unattended and with low maintenance.

#### Inverters:

Inverters are used to convert electricity produced by the PV cells from Direct Current (DC) into Alternating Current (AC) to enable the facility to be connected to the national electricity grid. Numerous inverters will be arranged in several arrays to collect and convert powe