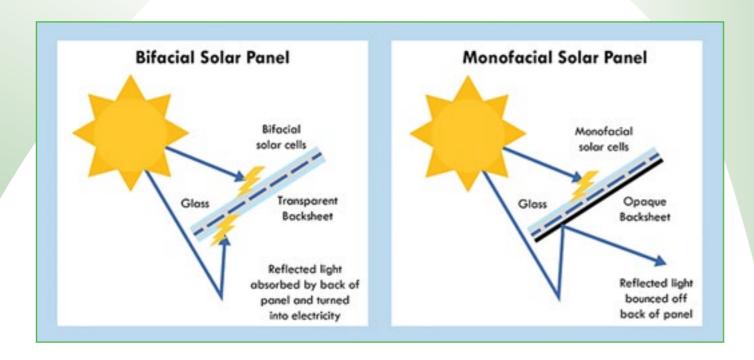

4**). Practically speaking, this means that a bifacial solar panel can absorb light reflected off the ground or another material. The ability of surfaces to reflect sunlight (heat from the sun) is known as the albedo effect. Light coloured surfaces return a large part of the sunrays back to the atmosphere (high albedo) and dark surfaces absorb the rays from the sun (low albedo). In general, more power can be generated from bifacial modules for the same area, without having to increase the development footprint.

The optimum tilt for a bifacial module has to be designed so as to capture a big fraction of the reflected irradiation. Monofacial solar panels capture sunlight on one light-absorbing side. The light energy that cannot be captured is simply reflected away (refer to **Figure 4**).



**Figure 4:** Diagram showing how bifacial and monofacial Solar PV panels work (Source: https://www.solarkobo.com/post/bifacial-solar-panels)

#### **BATTERY ENERGY STORAGE SYSTEM**

The need for a Battery Energy Storage System (BESS) stems from the fact that electricity is only produced by the Solar PV Energy Facility while the solar resource is available, while the peak demand may not necessarily occur during the daytime or as the resource is available. Therefore, the storage of electricity and supply thereof during peak-demand will mean that the facility is more efficient, reliable and electricity supply more constant.

#### The BESS will:

- » Store and integrate a greater amount of renewable energy from the Solar PV Energy Facility into the mine distribution system.
- » This will as