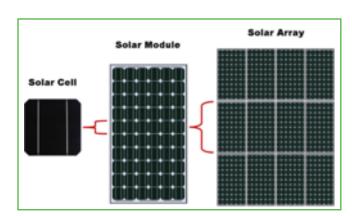

a semiconductor used to produce the photovoltaic effect. PV cells are arranged in multiples / arrays and placed behind a protective glass sheet to form a PV module (Solar Panel). Each PV cell is positively charged on one side and negatively charged on the opposite side, with electrical conductors attached to either side to form a circuit. This circuit captures the released electrons in the form of an electric current (i.e., Direct Current (DC)). A solar PV module is made up of individual solar PV cells connected together, whereas a solar PV array is a system made up of a group of individual solar PV modules electrically wired together to form a much larger PV installation.

PV panels are designed to operate continuously for more than 20 years, mostly unattended and with low maintenance.





Figure 2: Overview of a PV cell, module, and array / panel (Source: pveducation.com).

#### Inverters

Inverters are used to convert the electricity produced by the PV cells from DC into Alternating Current (AC) to enable the distribution of the electricity generated to the private offtaker's electricity point of interconnection. Numerous inverters will be arranged in several arrays to collect and convert power produced by the Solar PV Energy Facility.

#### **Support Structures**

The PV panels will be fixed to support structures to maximise exposure to the sun. They can either utilise fixed / static support structures or alternatively single or double axis tracking support structures. PV panels that utilise fixed / static support structures are set at an angle (fixed-tilt PV system),