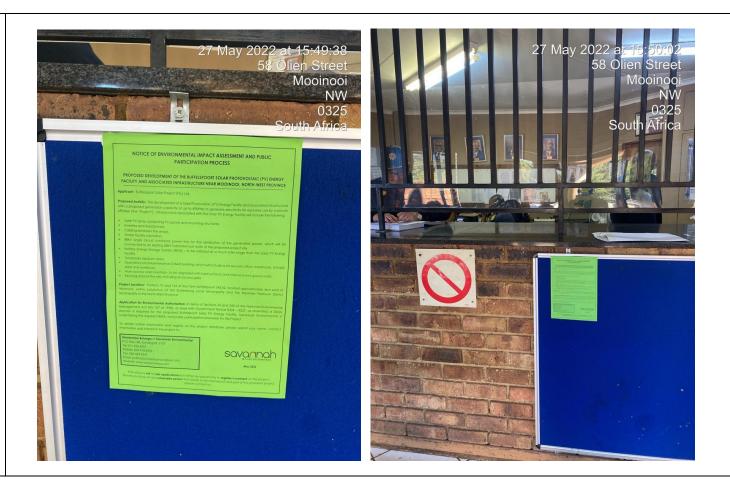

tion and interest in the project to:

#### Nondumiso Bulunga of Savannah Environmental

P.O. Box 148, Sunninghill, 2157

Tel: 011 656 3237 Mobile: 060 978 8396 Fax: 086 684 0547

Email: publicprocess@savannahsa.com

Website: www.savannahsa.com



May 2022

This notice is **not** for **job applications** but rather an opportunity to **register/comment** on the project. Should you know of any **vulnerable person** that needs to be informed of and part of this proposed project, please contact us.

#### **<u>Proof of Site Notice</u>**: Placed on 27 May 2022





Site Notice along the project boundary: R104







Site Notice along the project boundary: Quaratine Site at Tharisa Mine











Process Notice
1: Local SAVE
right shop
centre

Process Notices 2 :Inside the SAVE Right Shop









Site Notice Board 4: Outisde the SPAR notice board







Site Notice Board 5: At Buffelspoort Dam

### NOTICE OF ENVIRONMENTAL IMPACT ASSESSMENT AND PUBLIC PARTICIPATION PROCESS

## PROPOSED DEVELOPMENT OF THE BUFFELSPOORT SOLAR PHOTOVOLTAIC (PV) ENERGY FACILITY AND ASSOCIATED INFRASTRUCTURE NEAR MOOINOOI, NORTHWEST PROVINCE

Applicant: Buffelspoort Solar Project (Pty) Ltd.

**Proposed Activity:** The development of a Solar Photovoltaic (PV) Energy Facility and associated infrastructure with a proposed generation capacity of up to 40MWp to generate electricity for exclusive use by a private offtaker (the "Project"). Infrastructure associated with the Solar PV Energy Facility will include the following:

- » Solar PV arrays comprising PV panels and mounting structures.
- » Inverters and