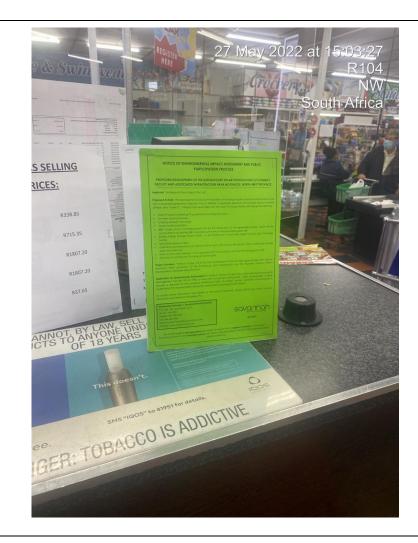

nformation and interest in the project to:

#### Nondumiso Bulunga of Savannah Environmental

P.O. Box 148, Sunninghill, 2157

Tel: 011 656 3237 Mobile: 060 978 8396 Fax: 086 684 0547

Email: publicprocess@savannahsa.com

Website: www.savannahsa.com



May 2022

This notice is **not** for **job applications** but rather an opportunity to **register/comment** on the project. Should you know of any **vulnerable person** that needs to be informed of and part of this proposed project, please contact us.

#### **<u>Proof of Site Notice</u>**: Placed on 27 May 2022





Site Notice along the project boundary: R104







Site Notice along the project boundary: Quaratine Site at Tharisa Mine











Process Notice
1: Local SAVE
right shop
centre

Process Notices 2 :Inside the SAVE Right Shop









Site Notice Board 4: Outisde the SPAR notice board







Site Notice Board 5: At Buffelspoort Dam

### NOTICE OF ENVIRONMENTAL IMPACT ASSESSMENT AND PUBLIC PARTICIPATION PROCESS

## PROPOSED DEVELOPMENT OF THE BUFFELSPOORT SOLAR PHOTOVOLTAIC (PV) ENERGY FACILITY AND ASSOCIATED INFRASTRUCTURE NEAR MOOINOOI, NORTHWEST PROVINCE

Applicant: Buffelspoort Solar Project (Pty) Ltd.

**Proposed Activity:** The development of a Solar Photovoltaic (PV) Energy Facility and associated infrastructure with a proposed generation capacity of up to 40MWp to generate electricity for exclusive use by a private offtaker (the "Project"). Infrastructure associated with the Solar PV Energy Facility will include the following:

- » Solar PV arrays comprising PV panels and mounting structures.
- » Inverter