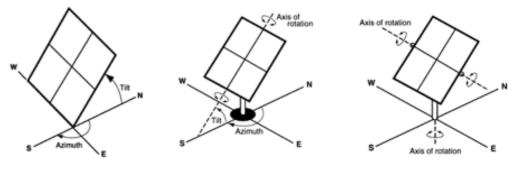

onvert power produced by the Solar PV Energy Facility.

#### **Support Structures**

The PV panels will be fixed to support structures to maximise exposure to the sun. They can either utilise fixed / static support structures or alternatively single or double axis tracking support structures. PV panels that utilise fixed / static support structures are set at an angle (fixed-tilt PV system), to optimise the amount of solar irradiation. With fixed / static support structures, the angle of the PV panel is dependent on the latitude of the proposed Project and may be adjusted to optimise for summer and winter solar radiation characteristics. PV panels that utilise tracking support structures track the movement of the sun throughout the day, to receive the maximum amount of solar irradiation.



**Figure 3:** Overview of different PV tracking systems (from left to right: fixed-tilt, single-axis tracking, and double-axis tracking (Source: pveducation.com)).



#### Bifacial and Monofacial Solar Panel Technology

Bifacial ("two-faced") modules produce solar power from both sides of the panel. Bifacial solar panels have solar cells on both sides, which enables the panels to absorb light from the back and the front (refer to **Figure 4**). Practically speaking, this means that a bifacial solar panel can absorb light reflected off the ground or another material. The ability of surfaces to reflect sunlight (heat from the sun) is known as the albedo effect. Light coloured surfaces return a large part of the sunrays back to the atmosphere (high albedo) and dark surfaces absorb the rays