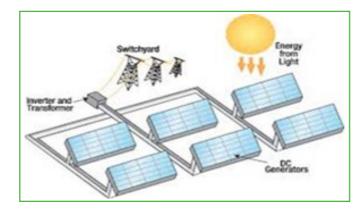

semiconductor used to produce the photovoltaic effect. PV cells are arranged in multiples / arrays and placed behind a protective glass sheet to form a PV module (Solar Panel). Each PV cell is positively charged on one side and negatively charged on the opposite side, with electrical conductors attached to either side to form a circuit. This circuit captures the released electrons in the form of an electric current (i.e., Direct Current (DC)). A solar PV module is made up of individual solar PV cells connected together, whereas a solar PV array is a system made up of a group of individual solar PV modules electrically wired together to form a much larger PV installation.

PV panels are designed to operate continuously for more than 20 years, mostly unattended and with low maintenance.





Figure 2: Overview of a PV cell, module, and array / panel (Source: pveducation.com).

#### Inverters

Inverters are used to convert the electricity produced by the PV cells from DC into Alternating Current (AC) to enable the distribution of the electricity generated to the private offtaker's electricity point of interconnection. Numerous inverters will be arranged in several arrays to collect and convert power produced by the Solar PV Energy Facility.

#### **Support Structures**

The PV panels will be fixed to support structures to maximise exposure to the sun. They can either utilise fixed / static support structures or alternatively single or double axis tracking support structures. PV panels that utilise fixed / static support structures are set at an angle (fixed-tilt PV system), t