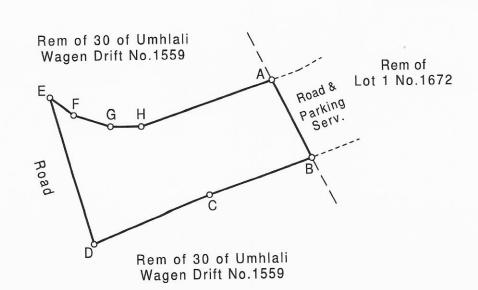

## **Beacon Descriptions**

All beacons are - : 16mm iron pegs

Scale 1: 1500

The figure

ABCDEFGH

represent 3444 square metres of land being a Road and Parking Servitude over THE REMAINDER OF PORTION 30 OF THE FARM UMHLALI WAGEN DRIFT No.1559

situate in the KwaDukuza Local Municipality, Registration Division FU, Province of KwaZulu-Natal

Surveyed in September 2020 to March 2021

K.J. Moloi No. PLS 0857 Professional Land Surveyor

| This diagram relates to | The original diagram is | File No. 1559    |
|-------------------------|-------------------------|------------------|
| No.                     | S.G. No. 458/1993       | S.R. No.136/2021 |
|                         | C.C.T.                  | Comp. FU-3D-11D  |
| Registrar of Deeds      | No. 13028/1993          |                  |