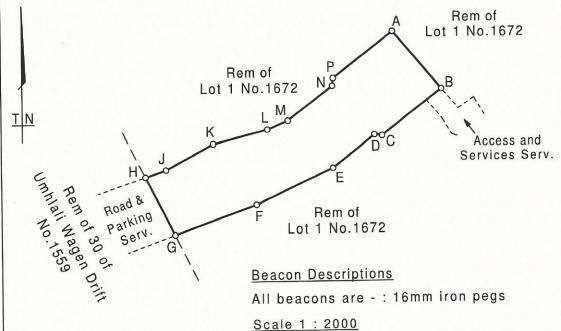

ABCDEFGHJKLMNP The figure

represent 5742 square metres of land being a Road and Parking Servitude over THE REMAINDER OF THE FARM LOT 1 No.1672

situate in the KwaDukuza Local Municipality, Registration Division FU, Province of KwaZulu-Natal

No. PLS 0857 K.J. Molói Surveyed in September 2020 to March 2021 Professional Land Surveyor by me

| This diagram relates to | The original diagram is | File No. 16/2    |
|-------------------------|-------------------------|------------------|
| No.                     | Sub. Vol. 850 Fol. 62   | S.R. No.136/2021 |
|                         | Grant                   | Comp. FU-3D-11D  |
| Registrar of Deeds      | No. 1672/1857           |                  |