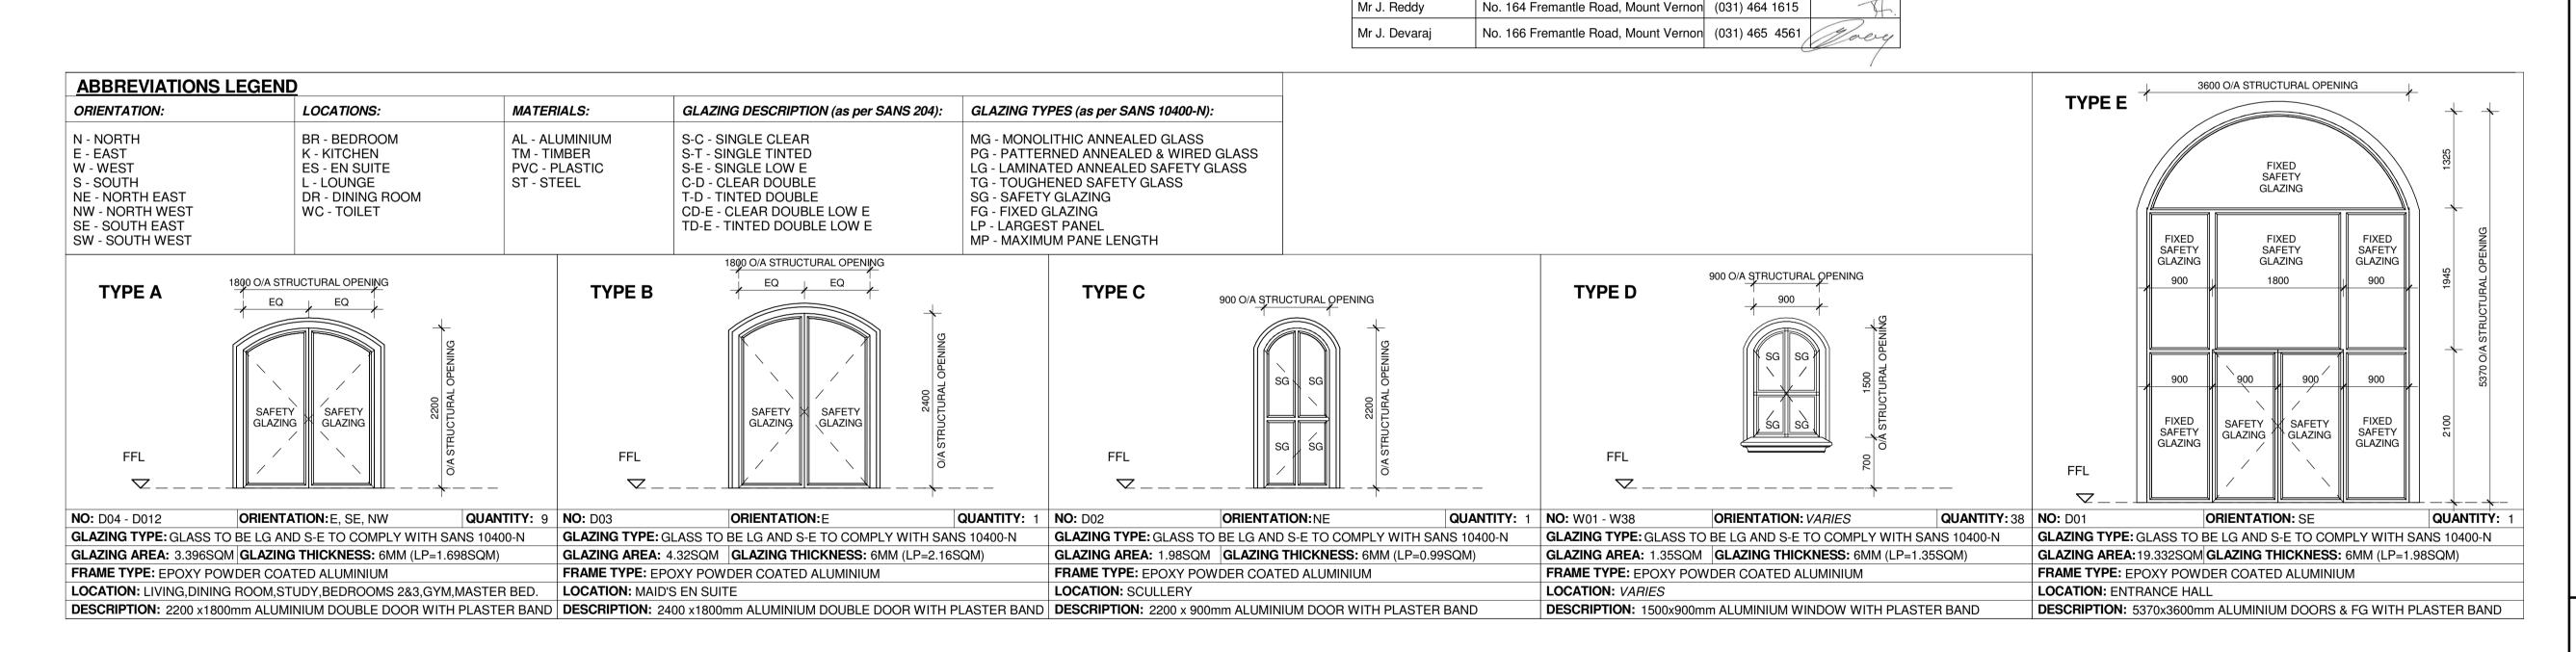

ARCHITECT'S SIGNATURE

DRIVEWAY SECTION, GLAZING SCHEDULE

DATE: 10/21/13 SCALE: As indicated JOB No. : MN-2013 DWG NO. : 05 REVISION No. :