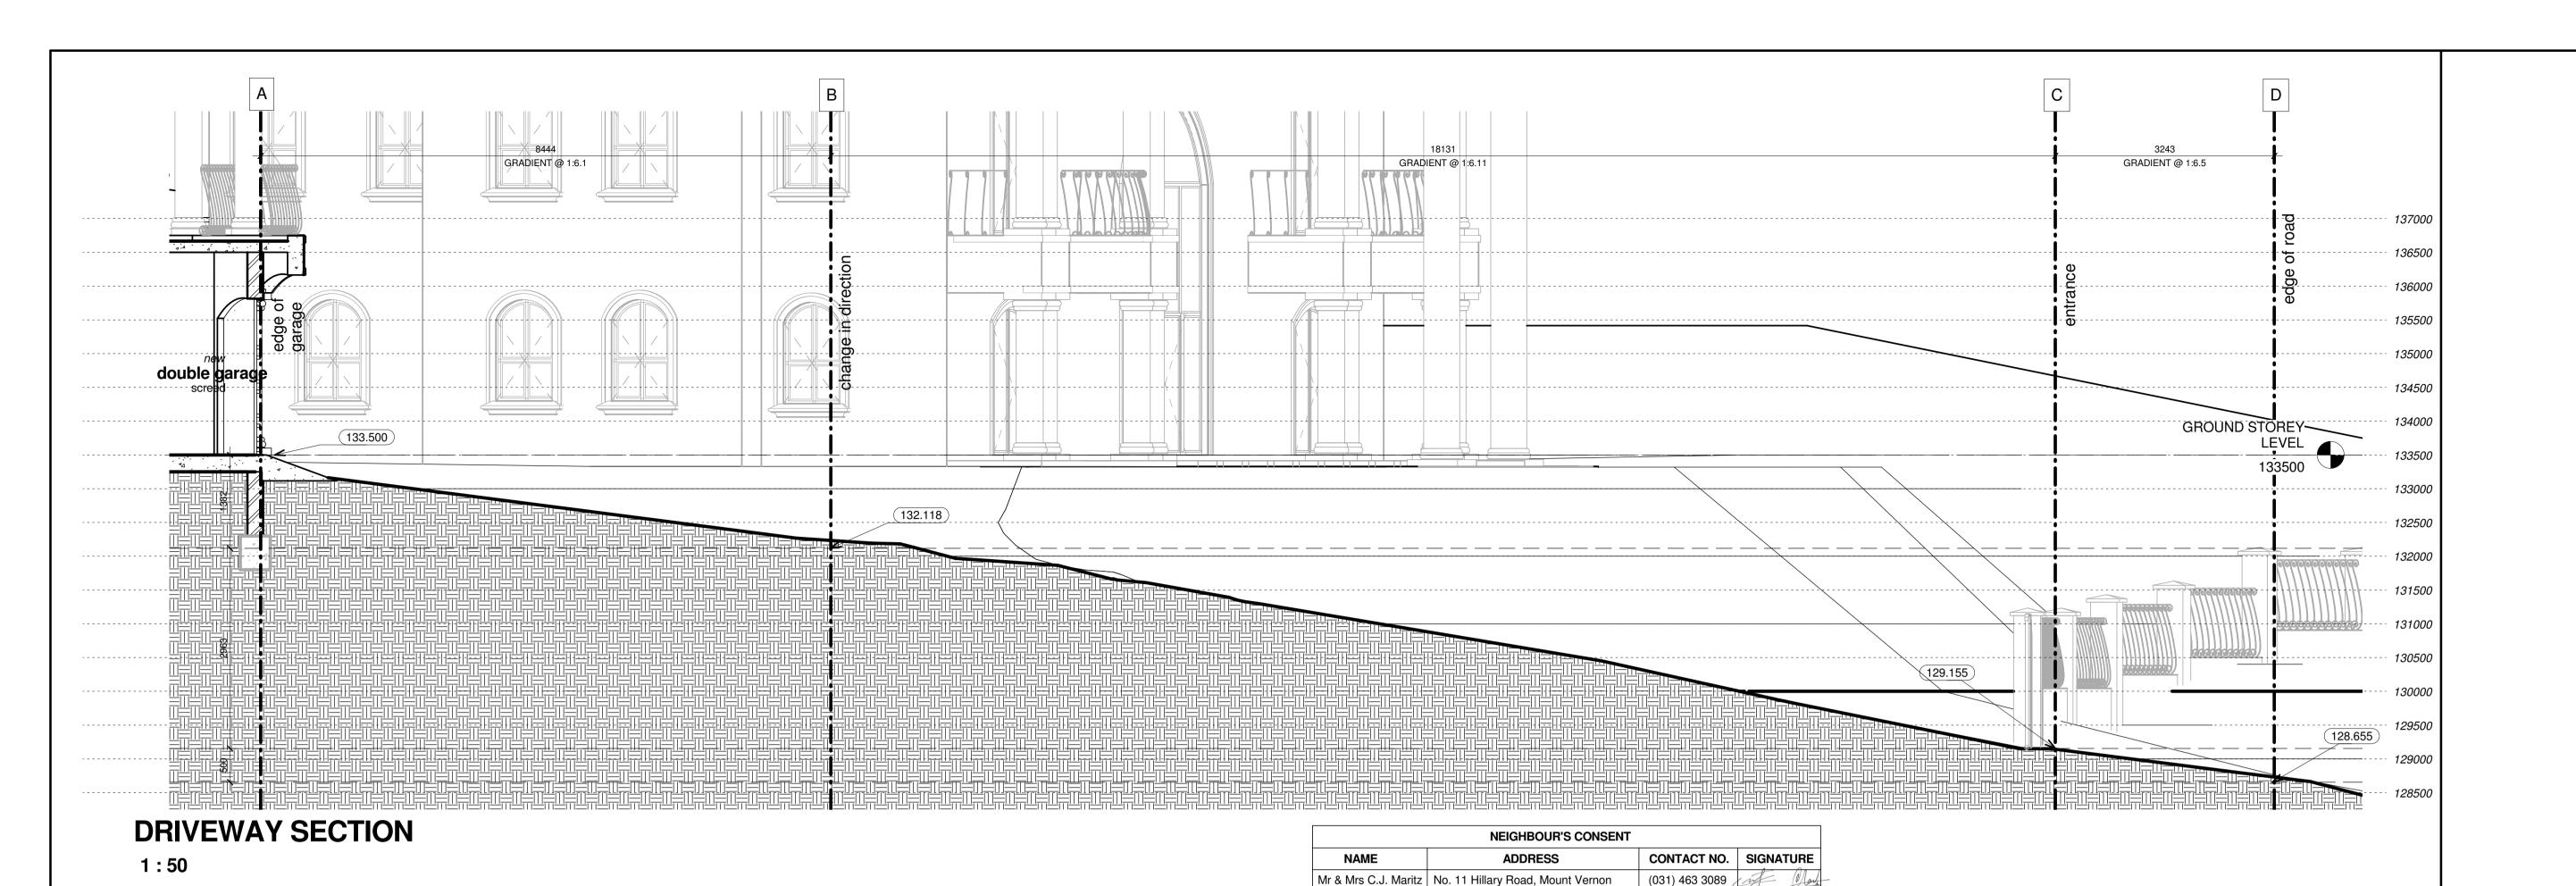

ARCHITECT'S SIGNATURE

DRIVEWAY SECTION, GLAZING SCHEDULE

DATE: 10/21/13 SCALE: As indicated JOB No. : MN-2013 DWG NO. : 05 REVISION No. :