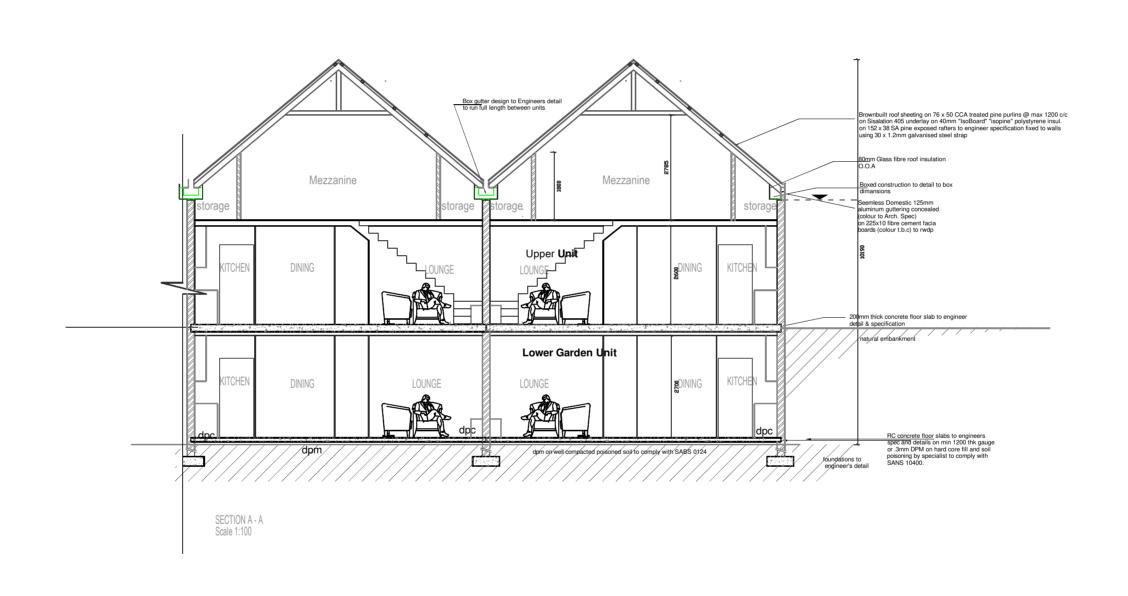

PROJECT

Development Concept for Proposed Dwelling Units on ERF 1958 Kloof, 14 Beryldene Road Kloof

| DRAWINGS    | Drawings are for presentation purposes only |    |                    |  |
|-------------|---------------------------------------------|----|--------------------|--|
| SCALE       | 1:100                                       |    |                    |  |
| ARCHITECT   | Gerry Frencken                              | RE | REG. Pr. Arch 7132 |  |
| DRAWN BY    | Melissa Stack                               |    |                    |  |
| DATE        | December 2021                               |    |                    |  |
| DRAWING NO. | Section A-A                                 |    | REV C              |  |