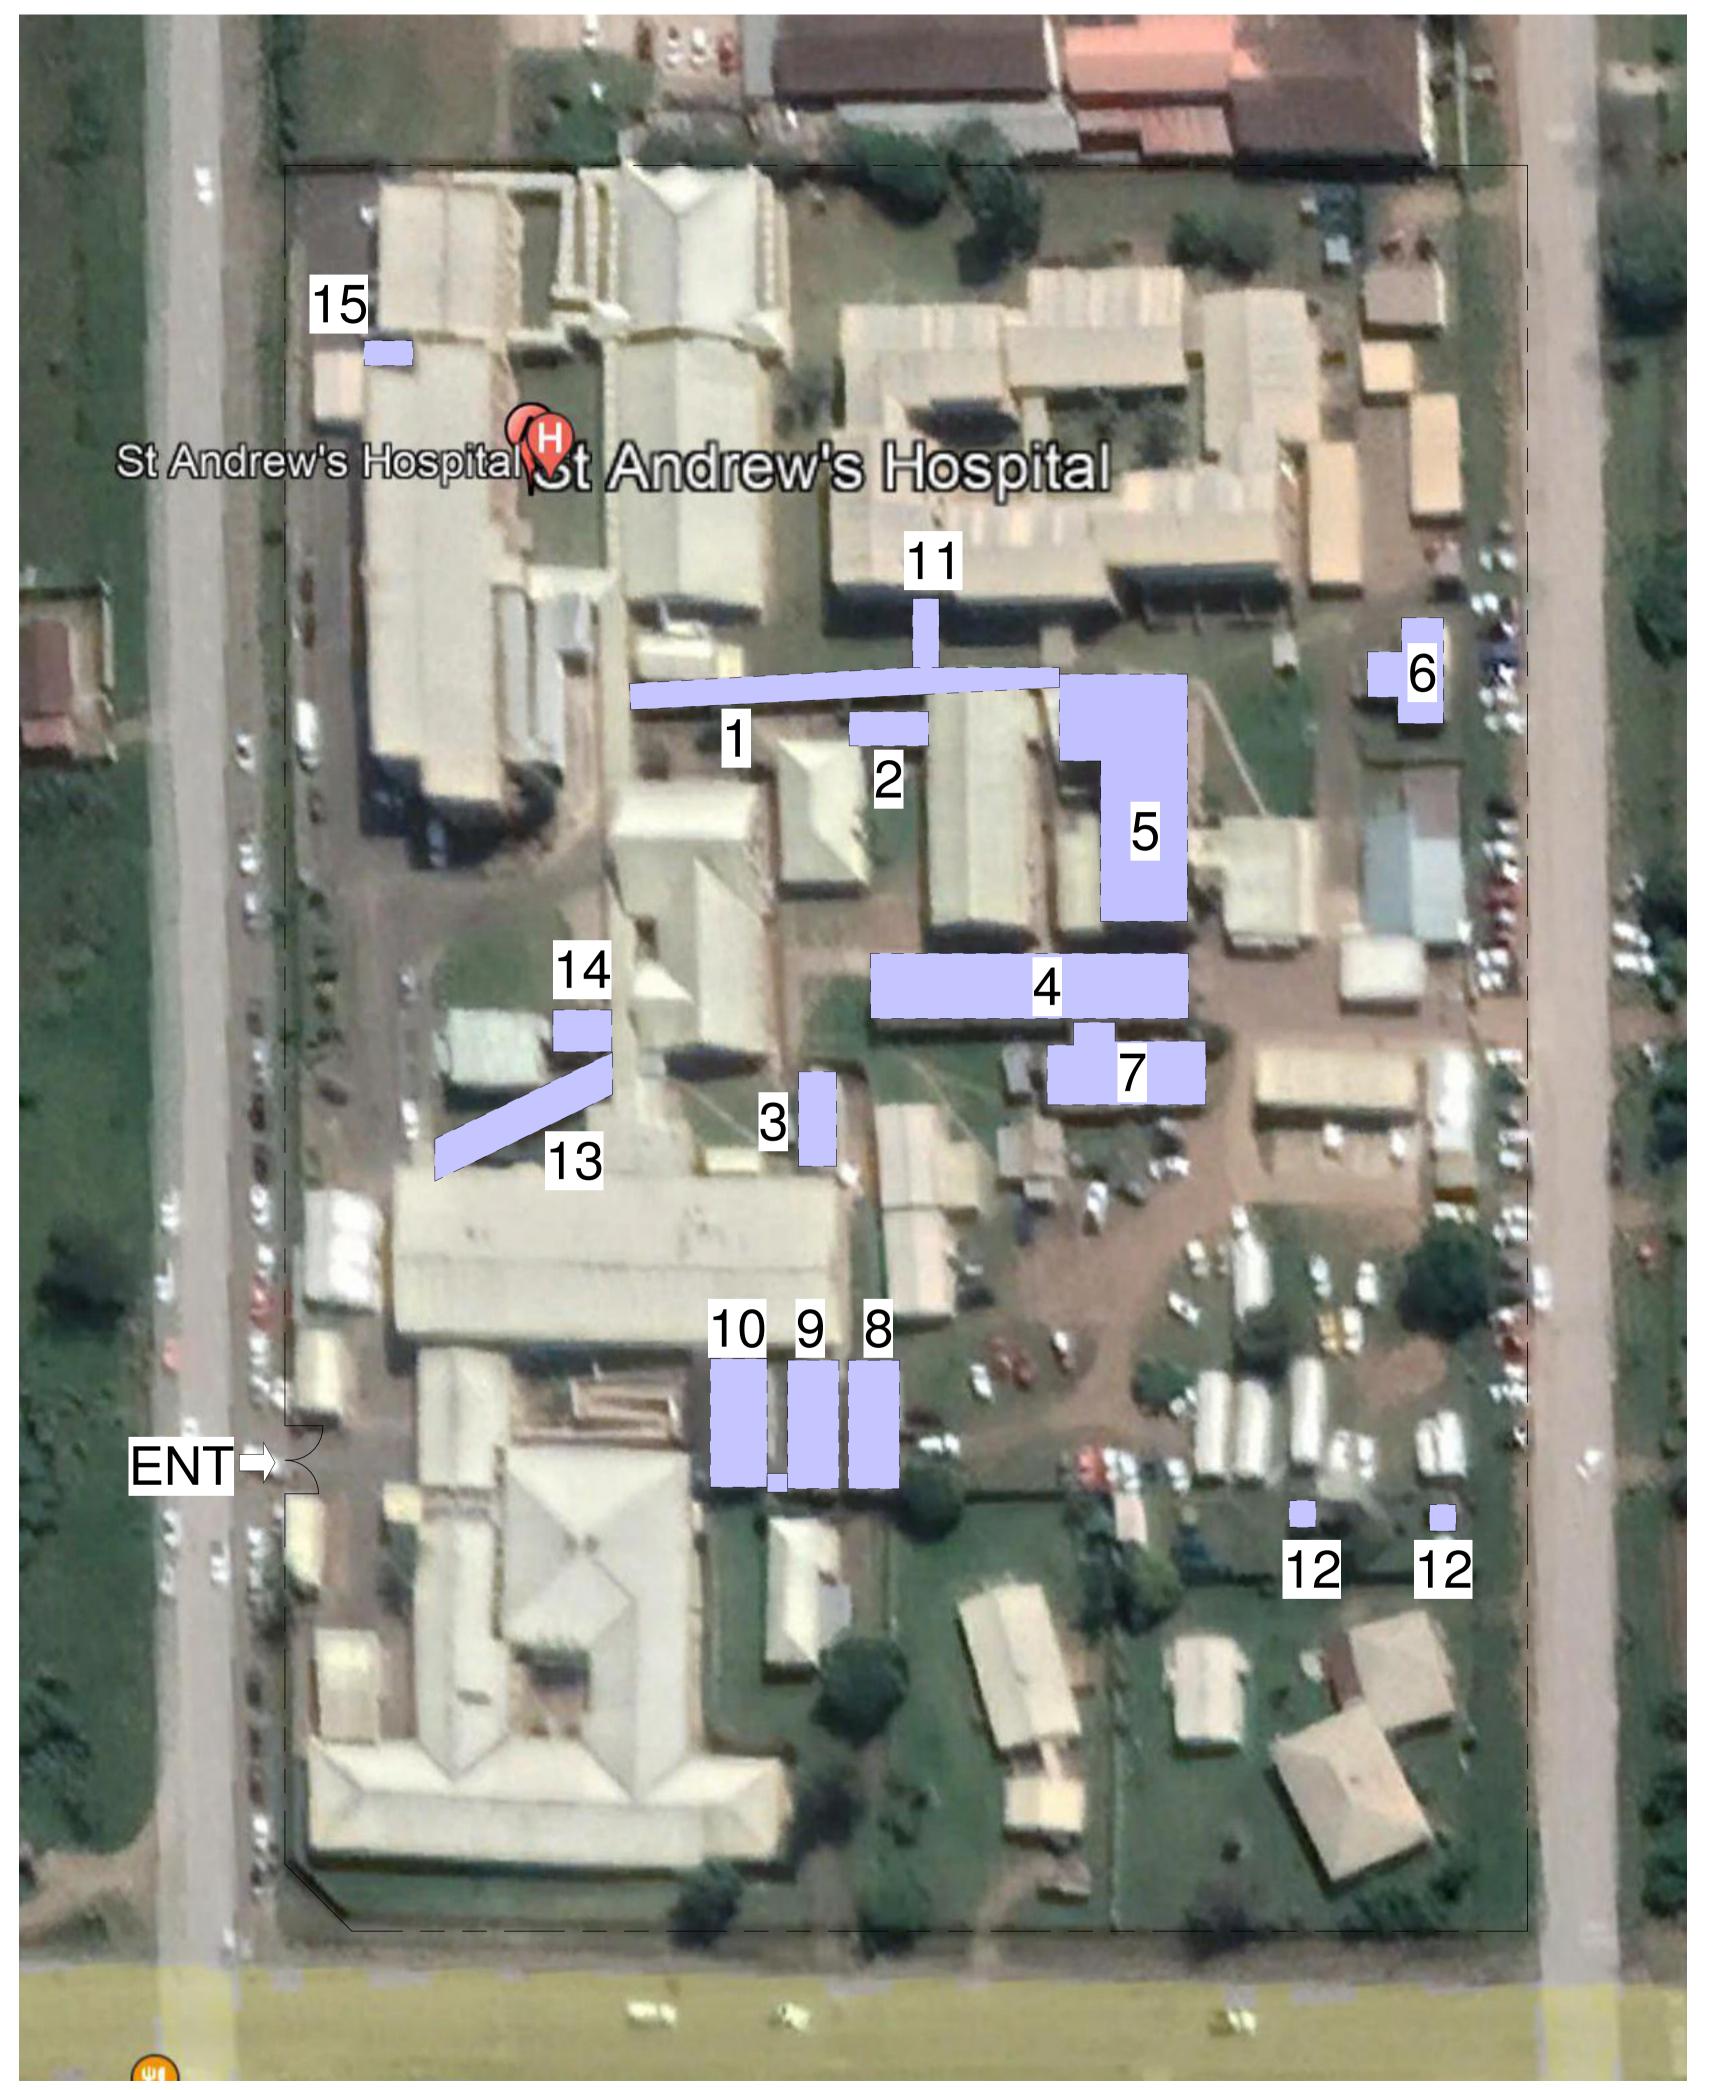

## **Buildings with asbestos roofing**

| No. | Building Name.                  | Total area | Actual area |
|-----|---------------------------------|------------|-------------|
| 1   | Covered walkway admin block     | 100        | 140         |
| 2   | Walkway laboratory              | 40         | 65          |
| 3   | Occupational therapy            | 65         | 65          |
| 4   | Workshop                        | 294        | 315         |
| 5   | Laundry                         | 288        | 345         |
| 6   | Doctor's home                   | 126        | 80          |
| 7   | Occupational health/ Audiometry | 180        | 137         |
| 8   | Mortuary                        | 180        | 85          |
| 9   | Trauma & Crisis centre          | 126        | 87          |
| 10  | Social worker/ woman's health   | 180        | 163         |
| 11  | Nurses Home entrance            | 24         | 30          |
| 12  | Water pump house                | 12         | 12          |
| 13  | Covered walkway to Wards        |            | 112         |
| 14  | Tuckshop & server room          |            | 40          |
| 15  | C Ward                          |            | 24          |

Drawing Description:

Locality Plan

| Job no.:               | Drawing no.: | Rev. | no.: |  |  |  |
|------------------------|--------------|------|------|--|--|--|
| s558                   | SK-000       |      | В    |  |  |  |
| ISSUED FOR AP          |              |      |      |  |  |  |
| ISSUED FOR INFORMATION |              |      |      |  |  |  |
| ISSUED FOR SUBMISSION  |              |      |      |  |  |  |
| ISSUED FOR TE          | NDER         |      |      |  |  |  |