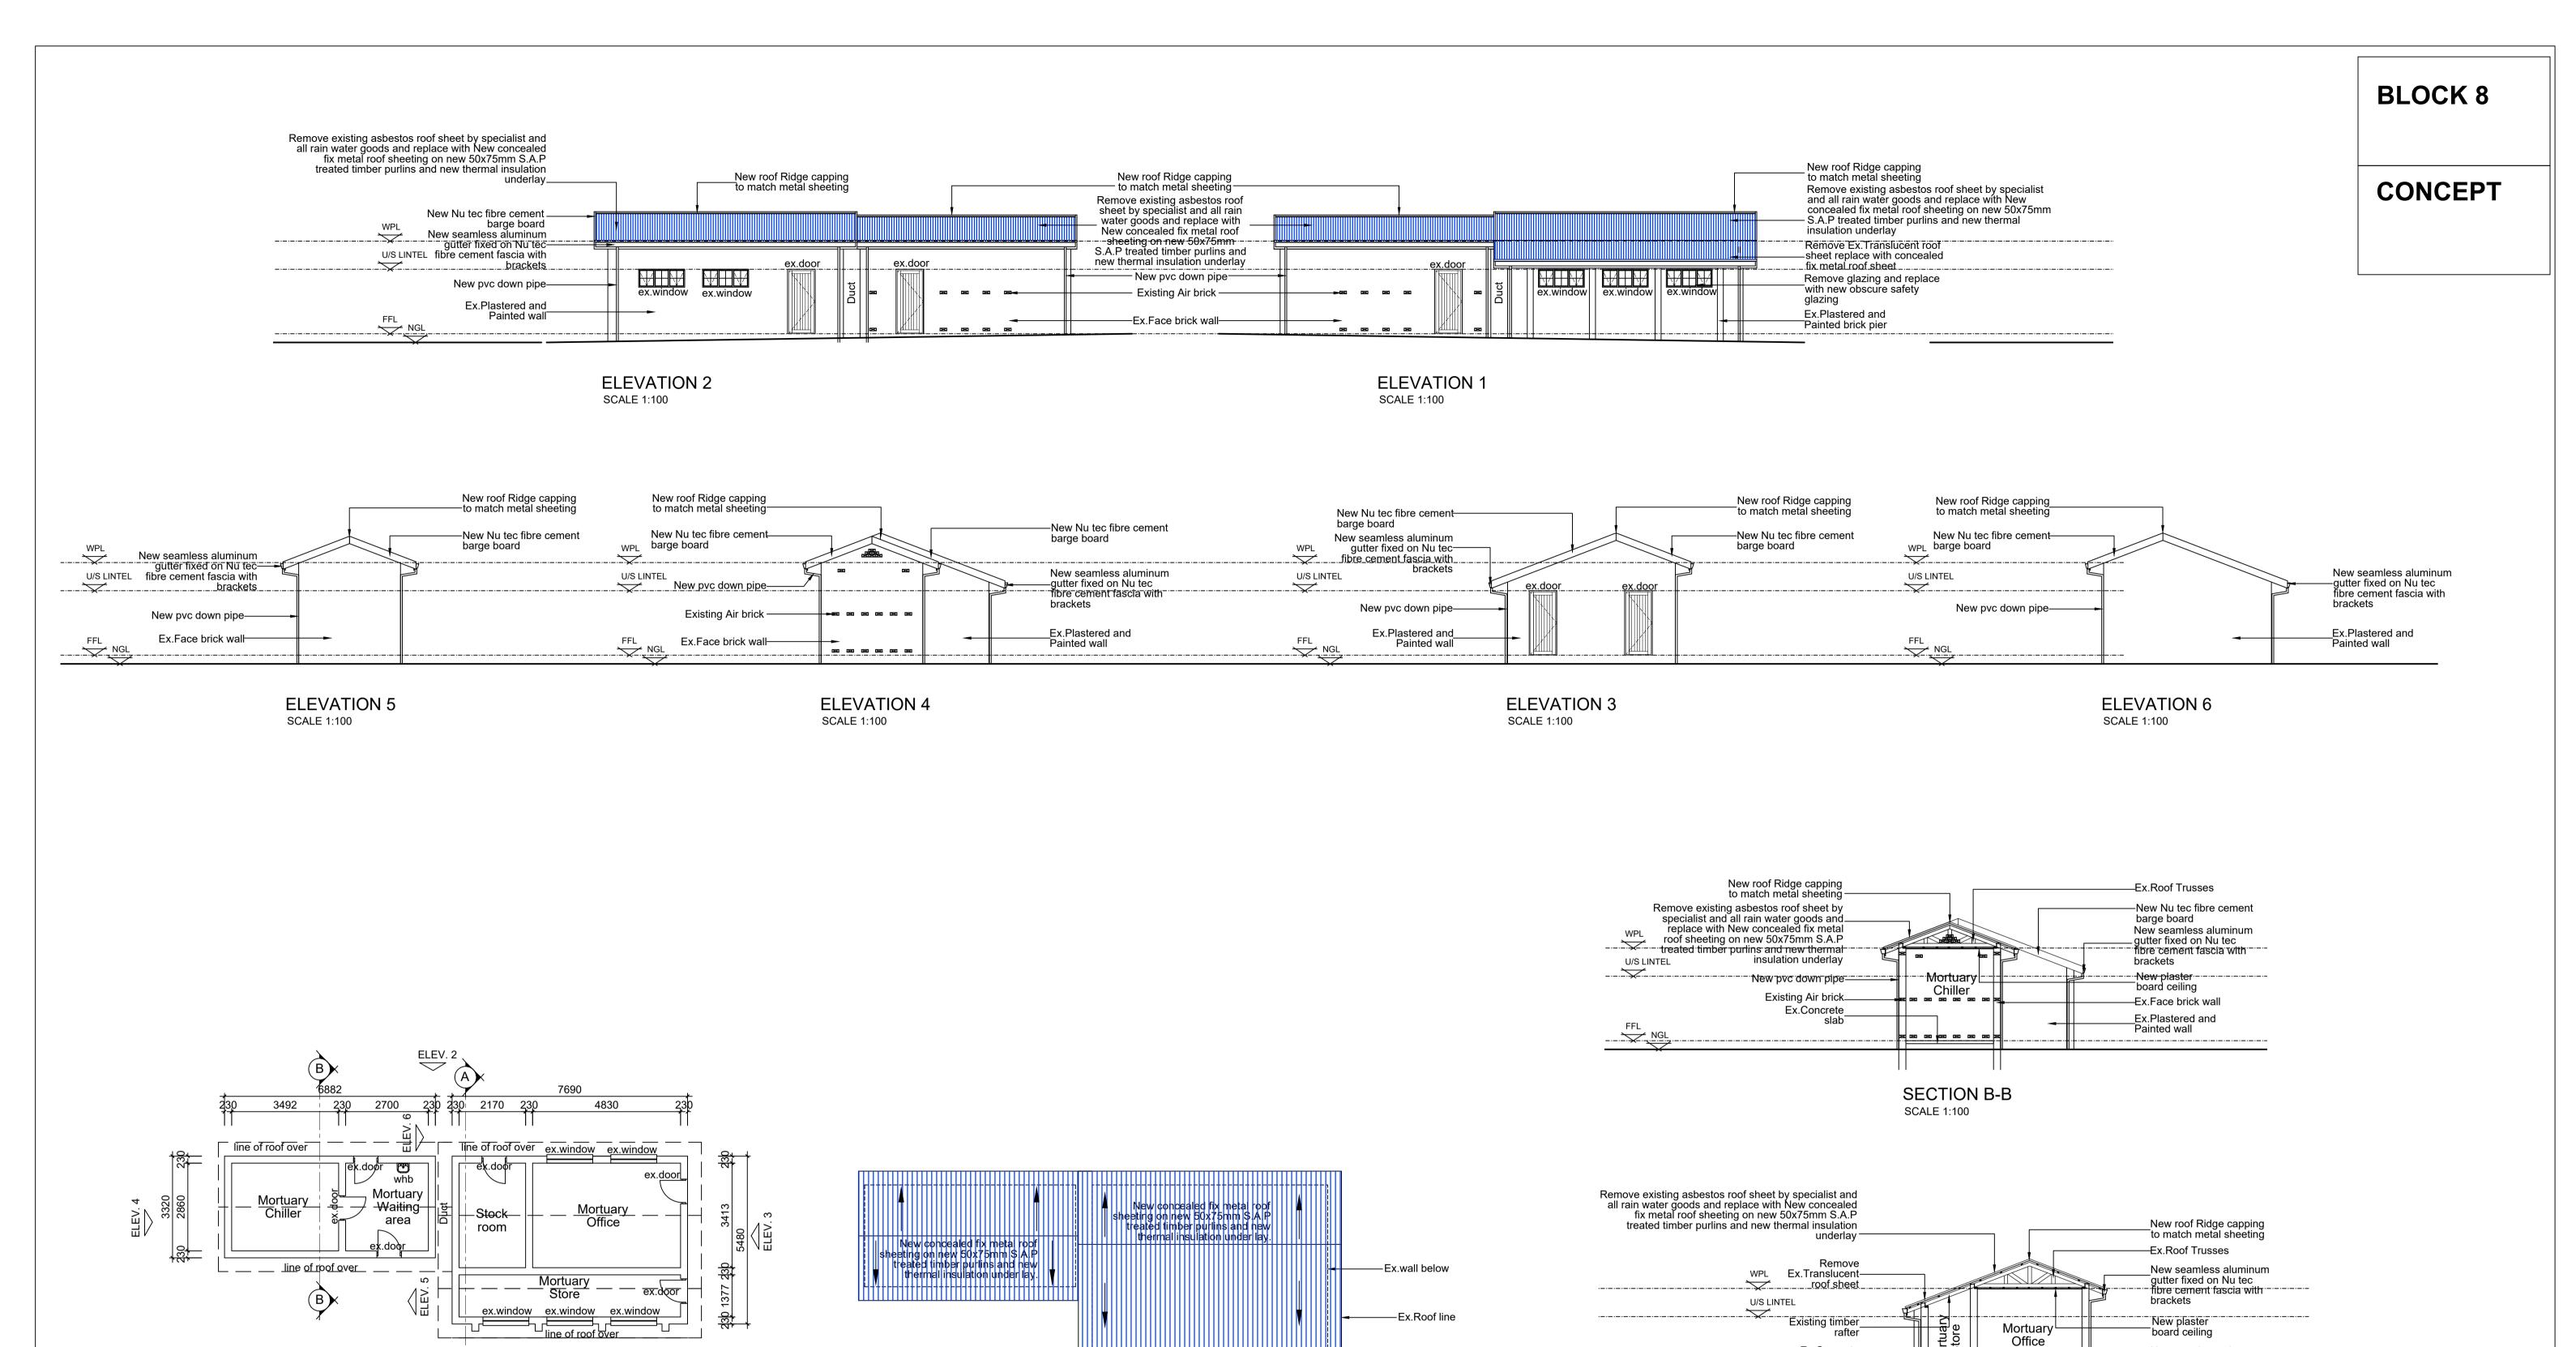

FLOOR PLAN

SCALE 1:100 AREA=64 msq

**Project Title:** 

7230

23b 1840 23b 1840 23b 1840 23b

7690

ELEV. 1

ST ANDREWS HOSPITAL
ASBESTOS ERADICATION AND ASSOCIATED
ROOFING WORK

**ROOF PLAN** 

SCALE 1:100

| Job No.<br>S558                        | Rev. No. | Drawing No.<br>SK-100-08 |
|----------------------------------------|----------|--------------------------|
| AND ELEVATIONS                         |          | Scale: AS SHOWN          |
| MORTUARY: FLOOR PLAN,ROOF PLAN,SECTION |          | Drawn: S NZIMANDE        |
| Drawing Title:                         |          | <b>Date:</b> 12/01/2022  |

-New pvc down pipe

Painted wall.....

Ex.Plastered and

Ex.Concrete

**SECTION A-A** 

SCALE 1:100

NGL