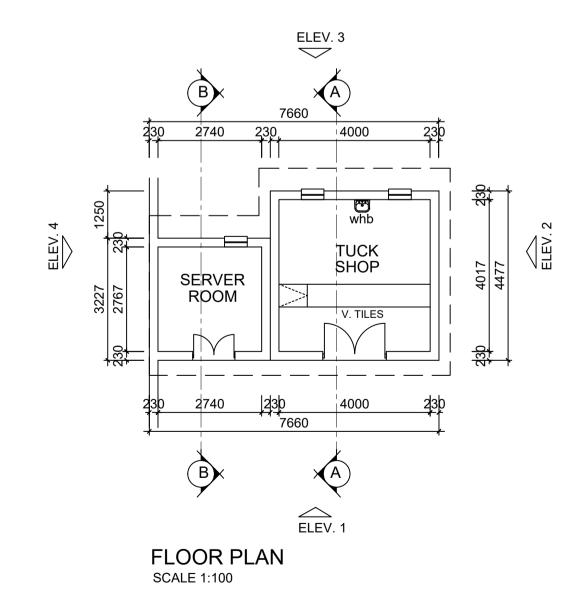

SAKHISIZWE A R C H I T E C T S

ST ANDREWS HOSPITAL
ASBESTOS ERADICATION AND ASSOCIATED
ROOFING WORK

| Drawing Title: TUCK SHOP AND SERVER: FLOOR PLAN,ROOF |          |
|------------------------------------------------------|----------|
| PLAN, SECTION                                        |          |
| AND ELEVATIONS                                       |          |
| Job No.                                              | Rev. No. |