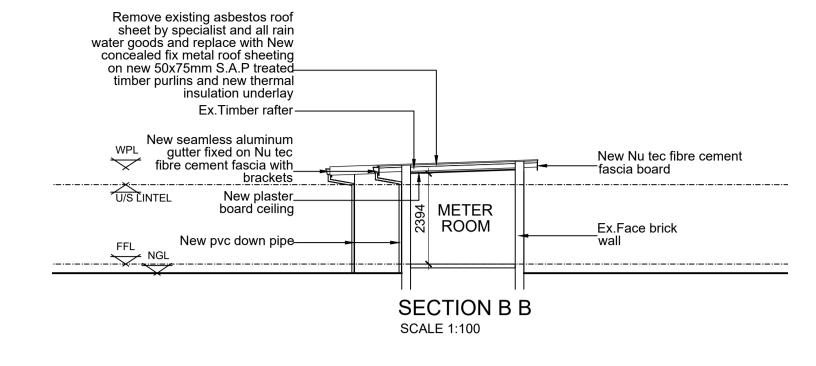

CONCEPT

Remove existing asbestos roof sheet by specialist and all rain water goods and replace with New concealed fix metal roof sheeting on new 50x75mm S.A.P treated timber purlins and new thermal insulation underlay New seamless aluminum gutter fixed on Nu tec Ex.Timber rafter— WPL New Nu tec fibre cement fascia board— Tibre cement fascia with fascia board brackets U/S LINTEL New plaster\_ TUCK SHOP -New pvc down pipe board ceiling \_Ex.Concrete Ex.Face brick\_ FFL NGL <sup>-</sup>slab ..... SECTION A A SCALE 1:100