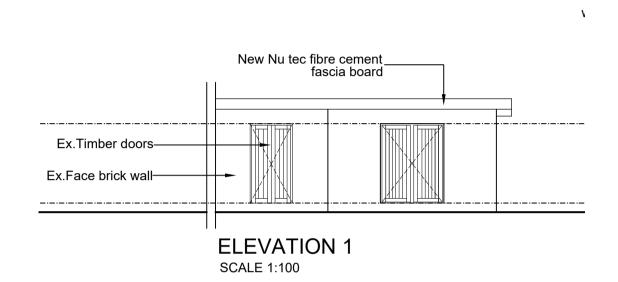

SAKHISIZWE A R C H I T E C T S

ST ANDREWS HOSPITAL
ASBESTOS ERADICATION AND ASSOCIATED
ROOFING WORK

| Drawing Title: TUCK SHOP AND SERVER: FLOOR PLAN,ROOF |          |
|------------------------------------------------------|----------|
| PLAN, SECTION                                        |          |
| AND ELEVATIONS                                       |          |
| Job No.                                              | Rev. No. |