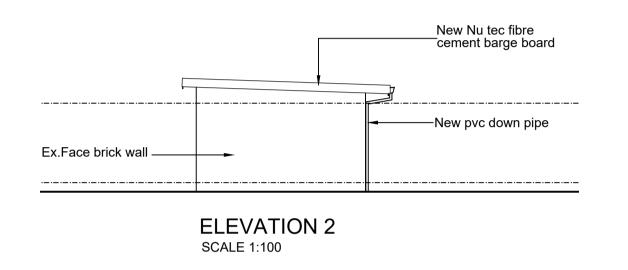

SAKHISIZWE A R C H I T E C T S

ST ANDREWS HOSPITAL
ASBESTOS ERADICATION AND ASSOCIATED
ROOFING WORK

| Drawing Title: TUCK SHOP AND SERVER: FLOOR PLAN,ROOF |          |
|------------------------------------------------------|----------|
| PLAN, SECTION                                        |          |
| AND ELEVATIONS                                       |          |
| Job No.                                              | Rev. No. |