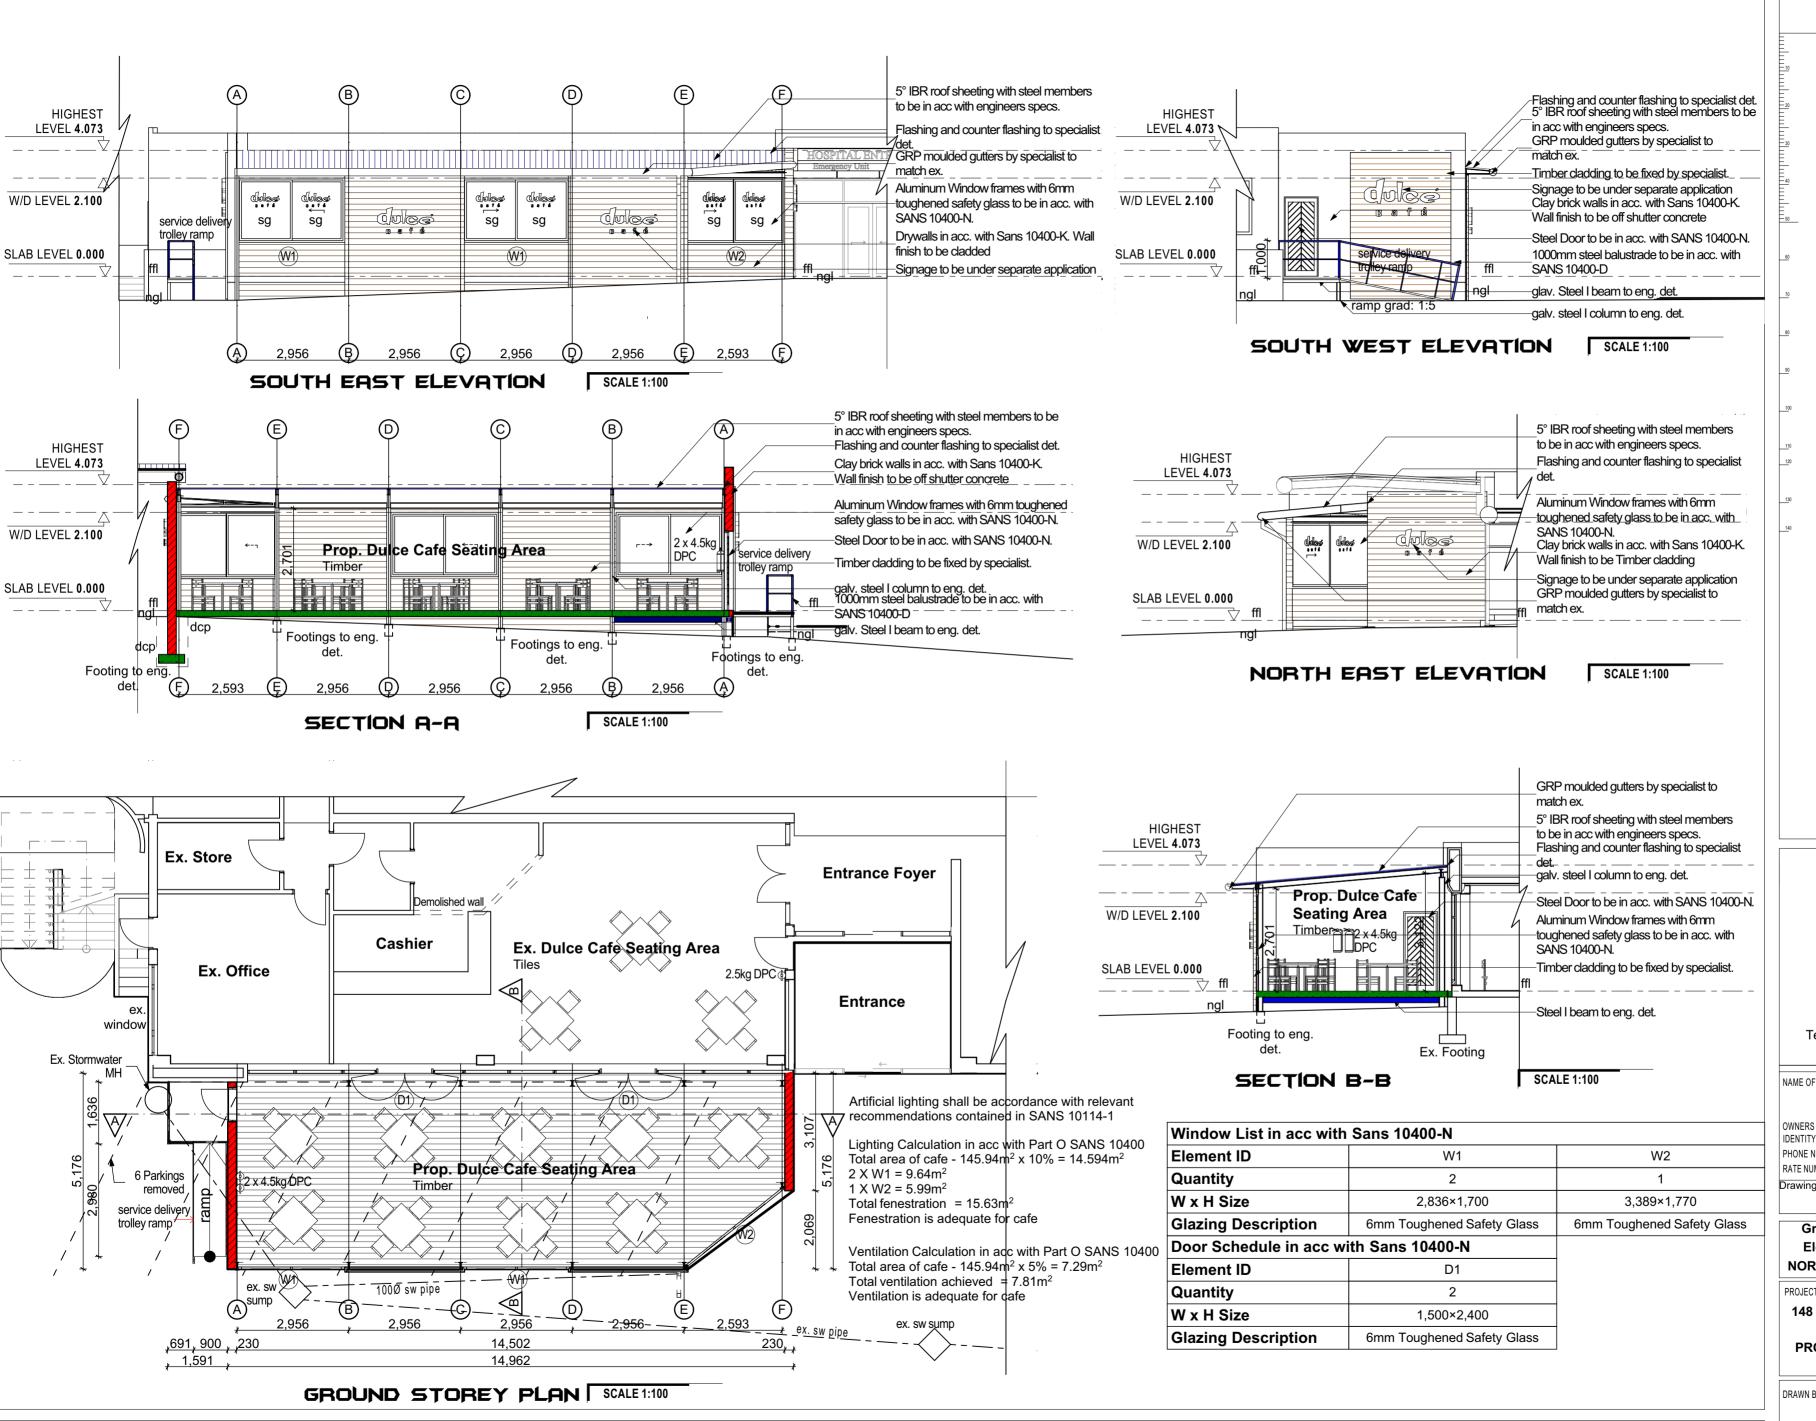

2A STEWART ROAD, WESTVILLE, 3629

NAME OF OWNER

OWNERS SIGNATURE/ POA \_ IDENTITY NUMBER \_\_\_\_

 PHONE NUMBER
 084 521 7642

 RATE NUMBER
 084 521 7642

Drawing Status

Submission Drawings

Ground Floor (7), Building Section, SOUTH West Elevation (1), Proposed Window List, Door List, NORTH East Elevation (2), South EAST Elevation (3),

70623 5096 083

PROJECT INFORMATION Building Section (1)

148 MAZISI KUNENE RD, DURBAN, ERF 889, 890 & REM OF 887, CATO MANOR PROPOSED ADDS & ALTS TO EX. DULCE CAFE (ENTABENI HOSPITAL)

 DRAWN BY LCN
 Project Number 2137/202