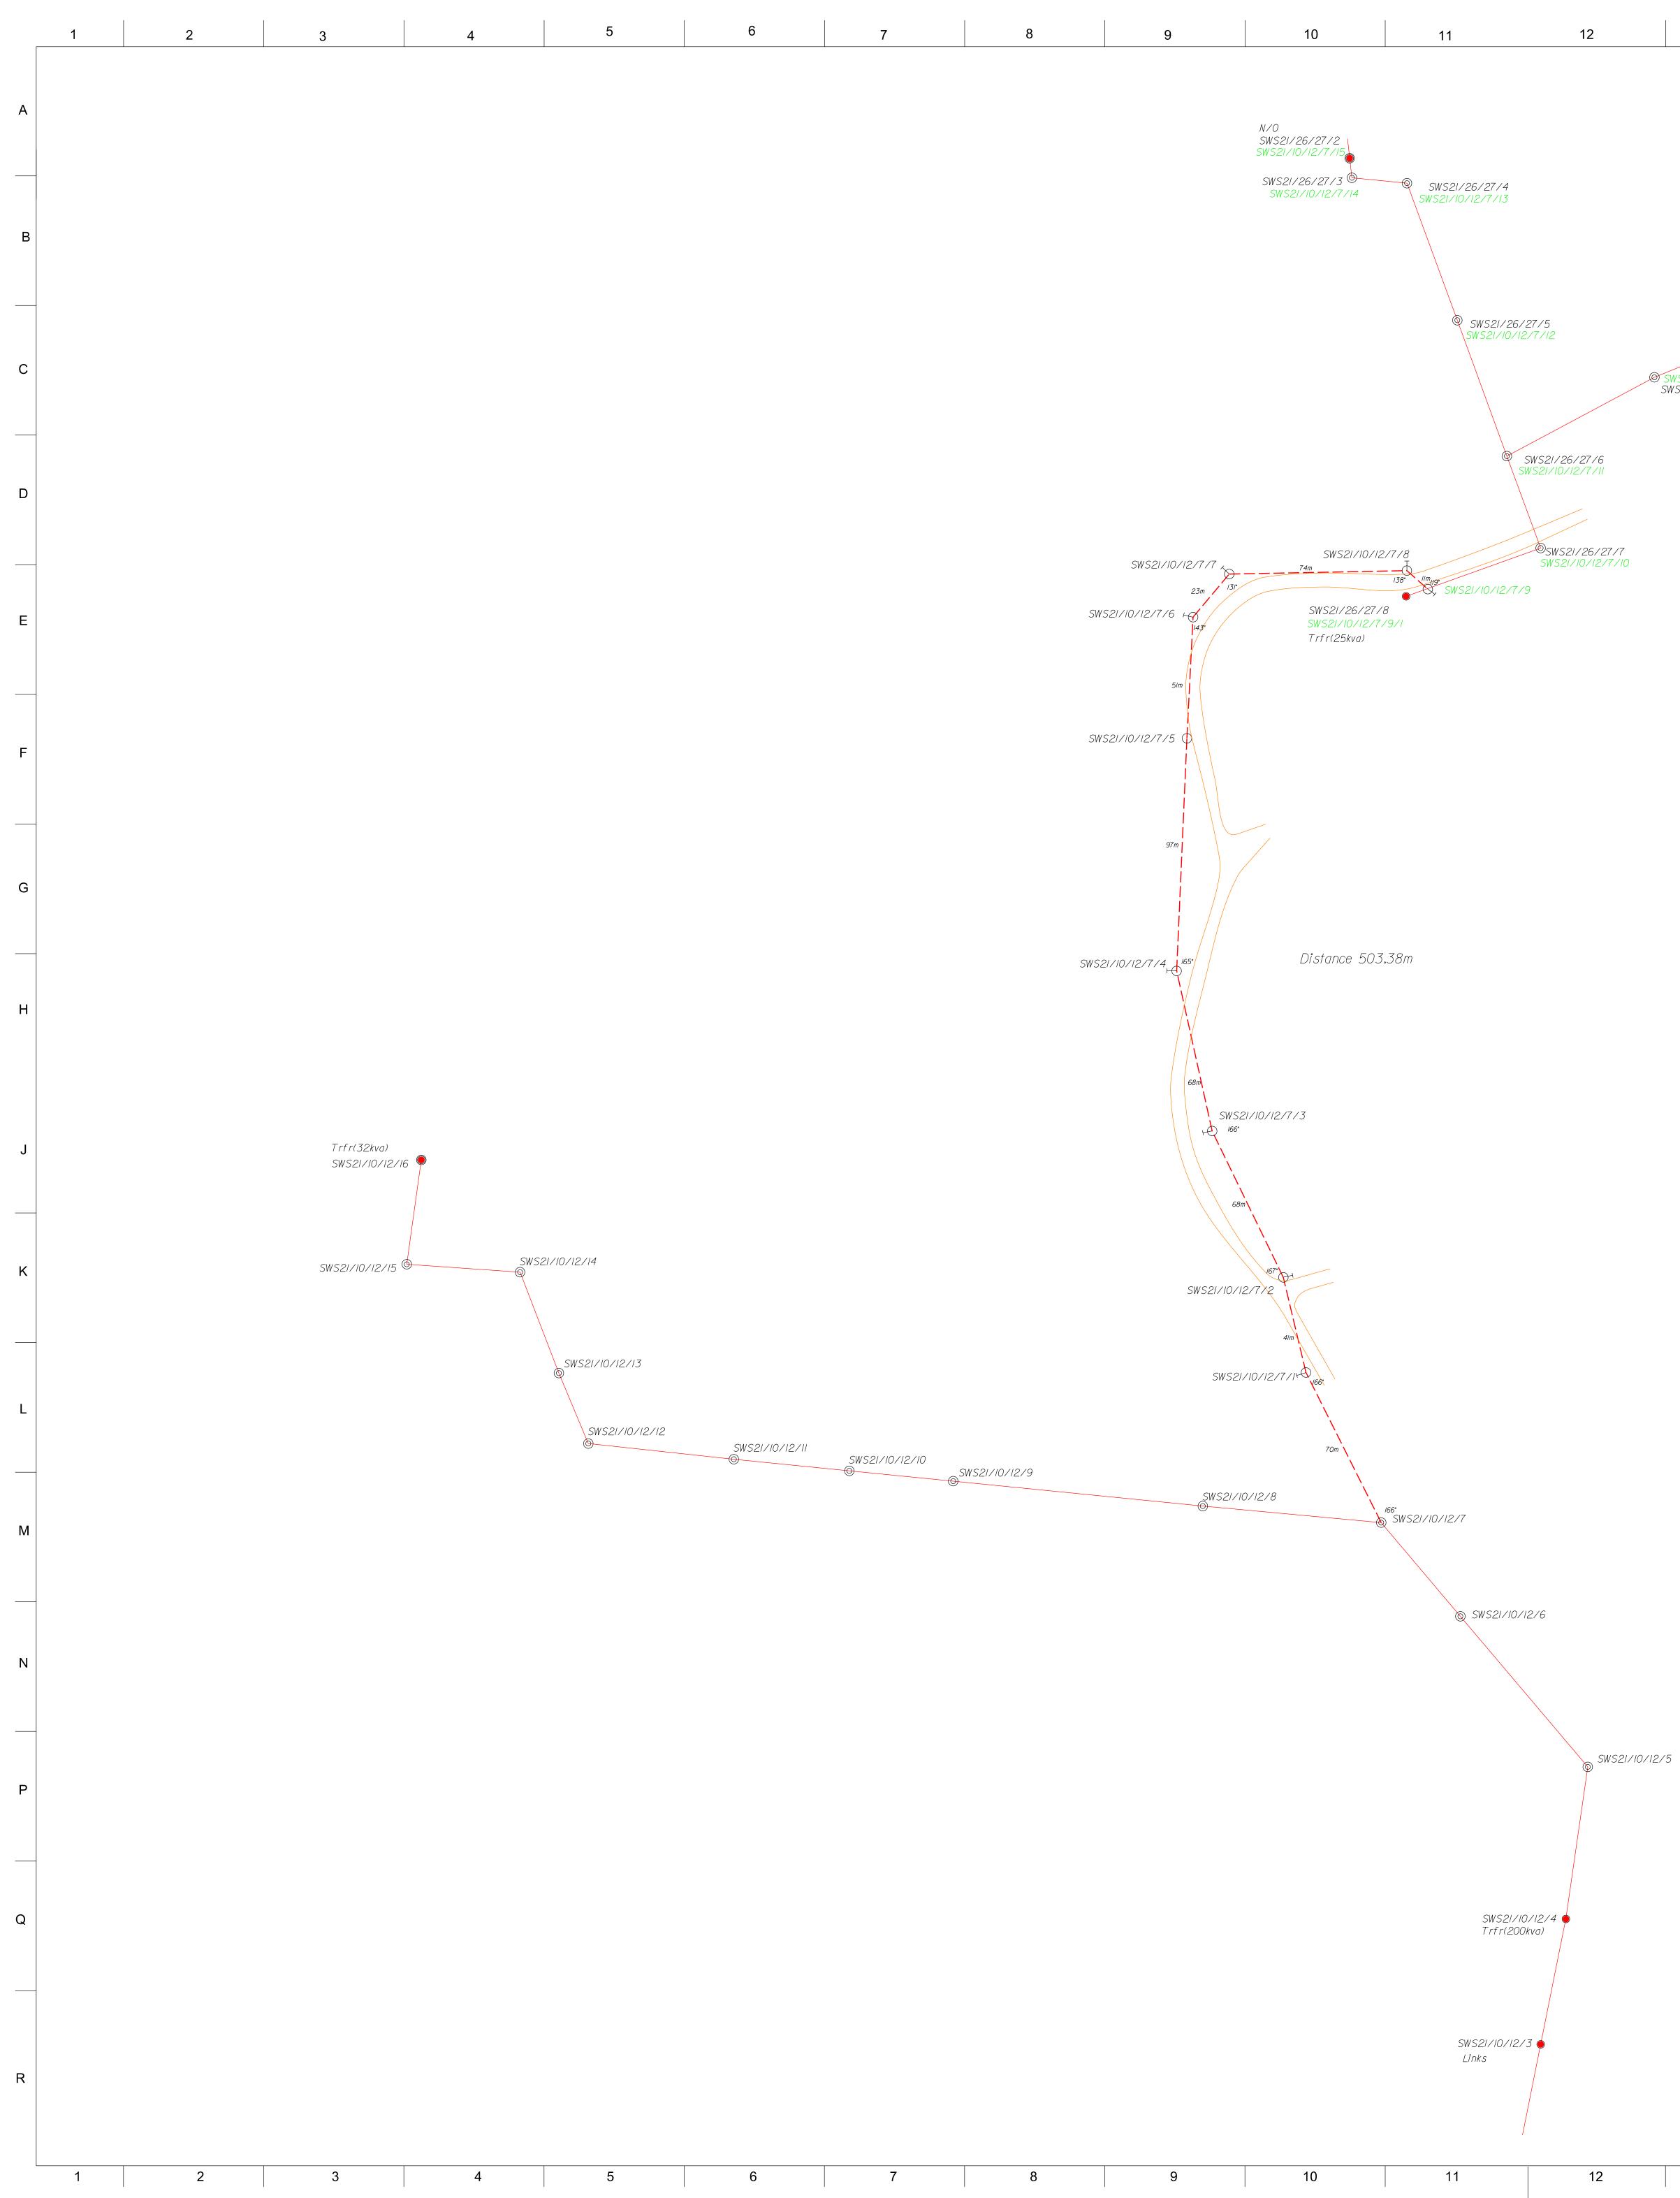

|                                                                                                                                                                                                                                                                                                                        | 20<br>SINEERIN<br>DESIGN D                                                           |                                              |                                    | Reference<br>Effective<br>Date<br>Revision | 22<br>CAD-Site Survey-LOU<br>15/10/2015 | -<br>-                  |
|------------------------------------------------------------------------------------------------------------------------------------------------------------------------------------------------------------------------------------------------------------------------------------------------------------------------|--------------------------------------------------------------------------------------|----------------------------------------------|------------------------------------|--------------------------------------------|-----------------------------------------|-------------------------|
| SIDES (m)                                                                                                                                                                                                                                                                                                              | IDES (m) ANGLE OF<br>DIRECTION                                                       |                                              | DATA<br>CO-ORDINATES<br>SYSTEM: WG |                                            | 15/10/2015<br>HEIGHTS                   | -                       |
|                                                                                                                                                                                                                                                                                                                        | CONSTANTS                                                                            | Y                                            |                                    | X                                          |                                         | B                       |
|                                                                                                                                                                                                                                                                                                                        |                                                                                      |                                              |                                    |                                            |                                         | С                       |
|                                                                                                                                                                                                                                                                                                                        |                                                                                      |                                              |                                    |                                            |                                         | D                       |
|                                                                                                                                                                                                                                                                                                                        |                                                                                      |                                              |                                    |                                            |                                         | E                       |
|                                                                                                                                                                                                                                                                                                                        |                                                                                      |                                              |                                    |                                            |                                         | F                       |
|                                                                                                                                                                                                                                                                                                                        |                                                                                      |                                              |                                    |                                            |                                         | G                       |
| SUR                                                                                                                                                                                                                                                                                                                    | AREA:<br>VEYED BY:                                                                   |                                              |                                    | DATE:                                      |                                         | -<br>H                  |
| SINGLE PC                                                                                                                                                                                                                                                                                                              | VER LINES 400-33KV<br>DLE CONSTRUCTION<br>CABLE<br>SECURITY FENCE<br>ND OTHER FENCES |                                              |                                    | _                                          |                                         |                         |
| CAMP AND OTHER FENCES<br>PIPE LINES<br>TELEPHONE LINES<br>BUILDINGS<br>GATE<br>WATER TANK<br>BORE HOLE<br>RESERVOIR<br>LAMP POST LIGHT<br>FIRE EXTINGUISHER<br>WALL (LABEL)<br>STEELWORK<br>TERRACE<br>SUBDIVISION BOUNDARY<br>MAIN FARM BOUNDARY<br>SITE SERVITUDE BOUNDARY<br>SITE SERVITUDE BOUNDARY<br>EXCAVATIONS |                                                                                      |                                              | - T T T ·<br>                      |                                            |                                         | J                       |
|                                                                                                                                                                                                                                                                                                                        |                                                                                      |                                              | sL<br>f.e.<br>                     |                                            |                                         | ĸ                       |
|                                                                                                                                                                                                                                                                                                                        |                                                                                      | <u>,                                    </u> |                                    |                                            |                                         | L                       |
|                                                                                                                                                                                                                                                                                                                        |                                                                                      | LOCALITY S                                   |                                    |                                            | TY SKETCH                               |                         |
| Total Len                                                                                                                                                                                                                                                                                                              | nnect between<br>gth:503.10m<br>ormal Opening                                        |                                              |                                    |                                            | /2//8                                   | M                       |
|                                                                                                                                                                                                                                                                                                                        |                                                                                      |                                              |                                    |                                            |                                         | N                       |
| SCALE:                                                                                                                                                                                                                                                                                                                 |                                                                                      |                                              |                                    | PLAN NO:                                   |                                         |                         |
|                                                                                                                                                                                                                                                                                                                        |                                                                                      |                                              |                                    |                                            |                                         | - P<br>-<br>-<br>-<br>- |
| AUTH                                                                                                                                                                                                                                                                                                                   | FIRST ISSUE<br>DATE<br>REVISION<br>INDEX REF                                         | [PROJECT DESCR                               | BY CHKD                            | REFERENCE                                  | DRAWINGS                                | Q<br>                   |
| VN                                                                                                                                                                                                                                                                                                                     | APPROVED                                                                             |                                              |                                    |                                            | REV                                     |                         |
| <sup>₌</sup> 19                                                                                                                                                                                                                                                                                                        | 20                                                                                   |                                              | 21                                 |                                            | 22 <sub>SIZE</sub>                      | <br>A0L                 |