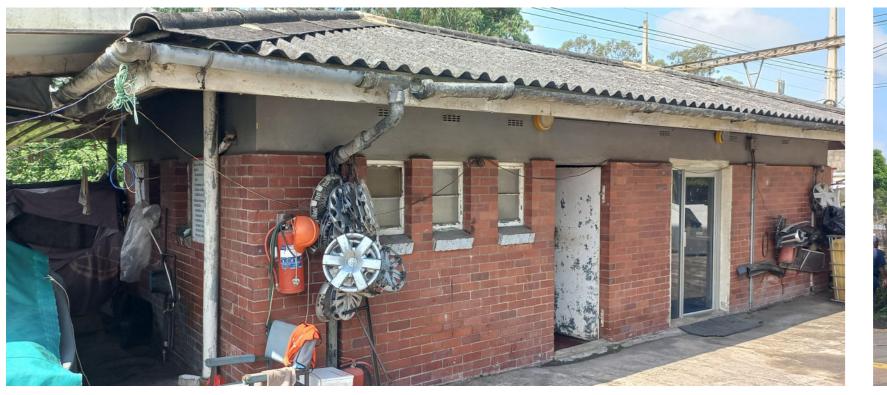

DRAWING NUMBER

REVISION

• FOR GENERAL NOTES REFER TO DRAWING NUMBER : 2022\_R000-RRA-B00-XX-NB-A-10.00.000

A FIRST ISSUE FOR HERITAGE APPROVAL BM RRA 2023.10.16

DR CH DATE

REV DESCRIPTION