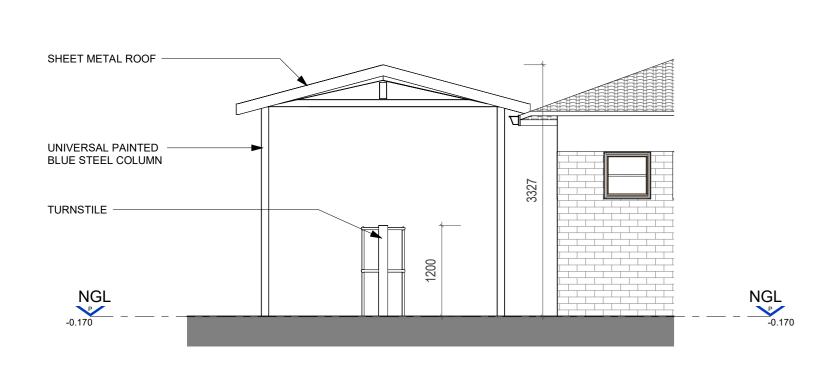

## ENTRANCE STRUCTURE (UNLAWFUL WORK) - EAST ELEVATION

### EXISTING ENTRANCE STRUCTURE (UNLAWFUL WORK) - PLAN