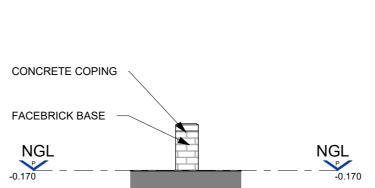

## ENTRANCE STRUCTURE (UNLAWFUL WORK) - EAST ELEVATION

### EXISTING ENTRANCE STRUCTURE (UNLAWFUL WORK) - PLAN