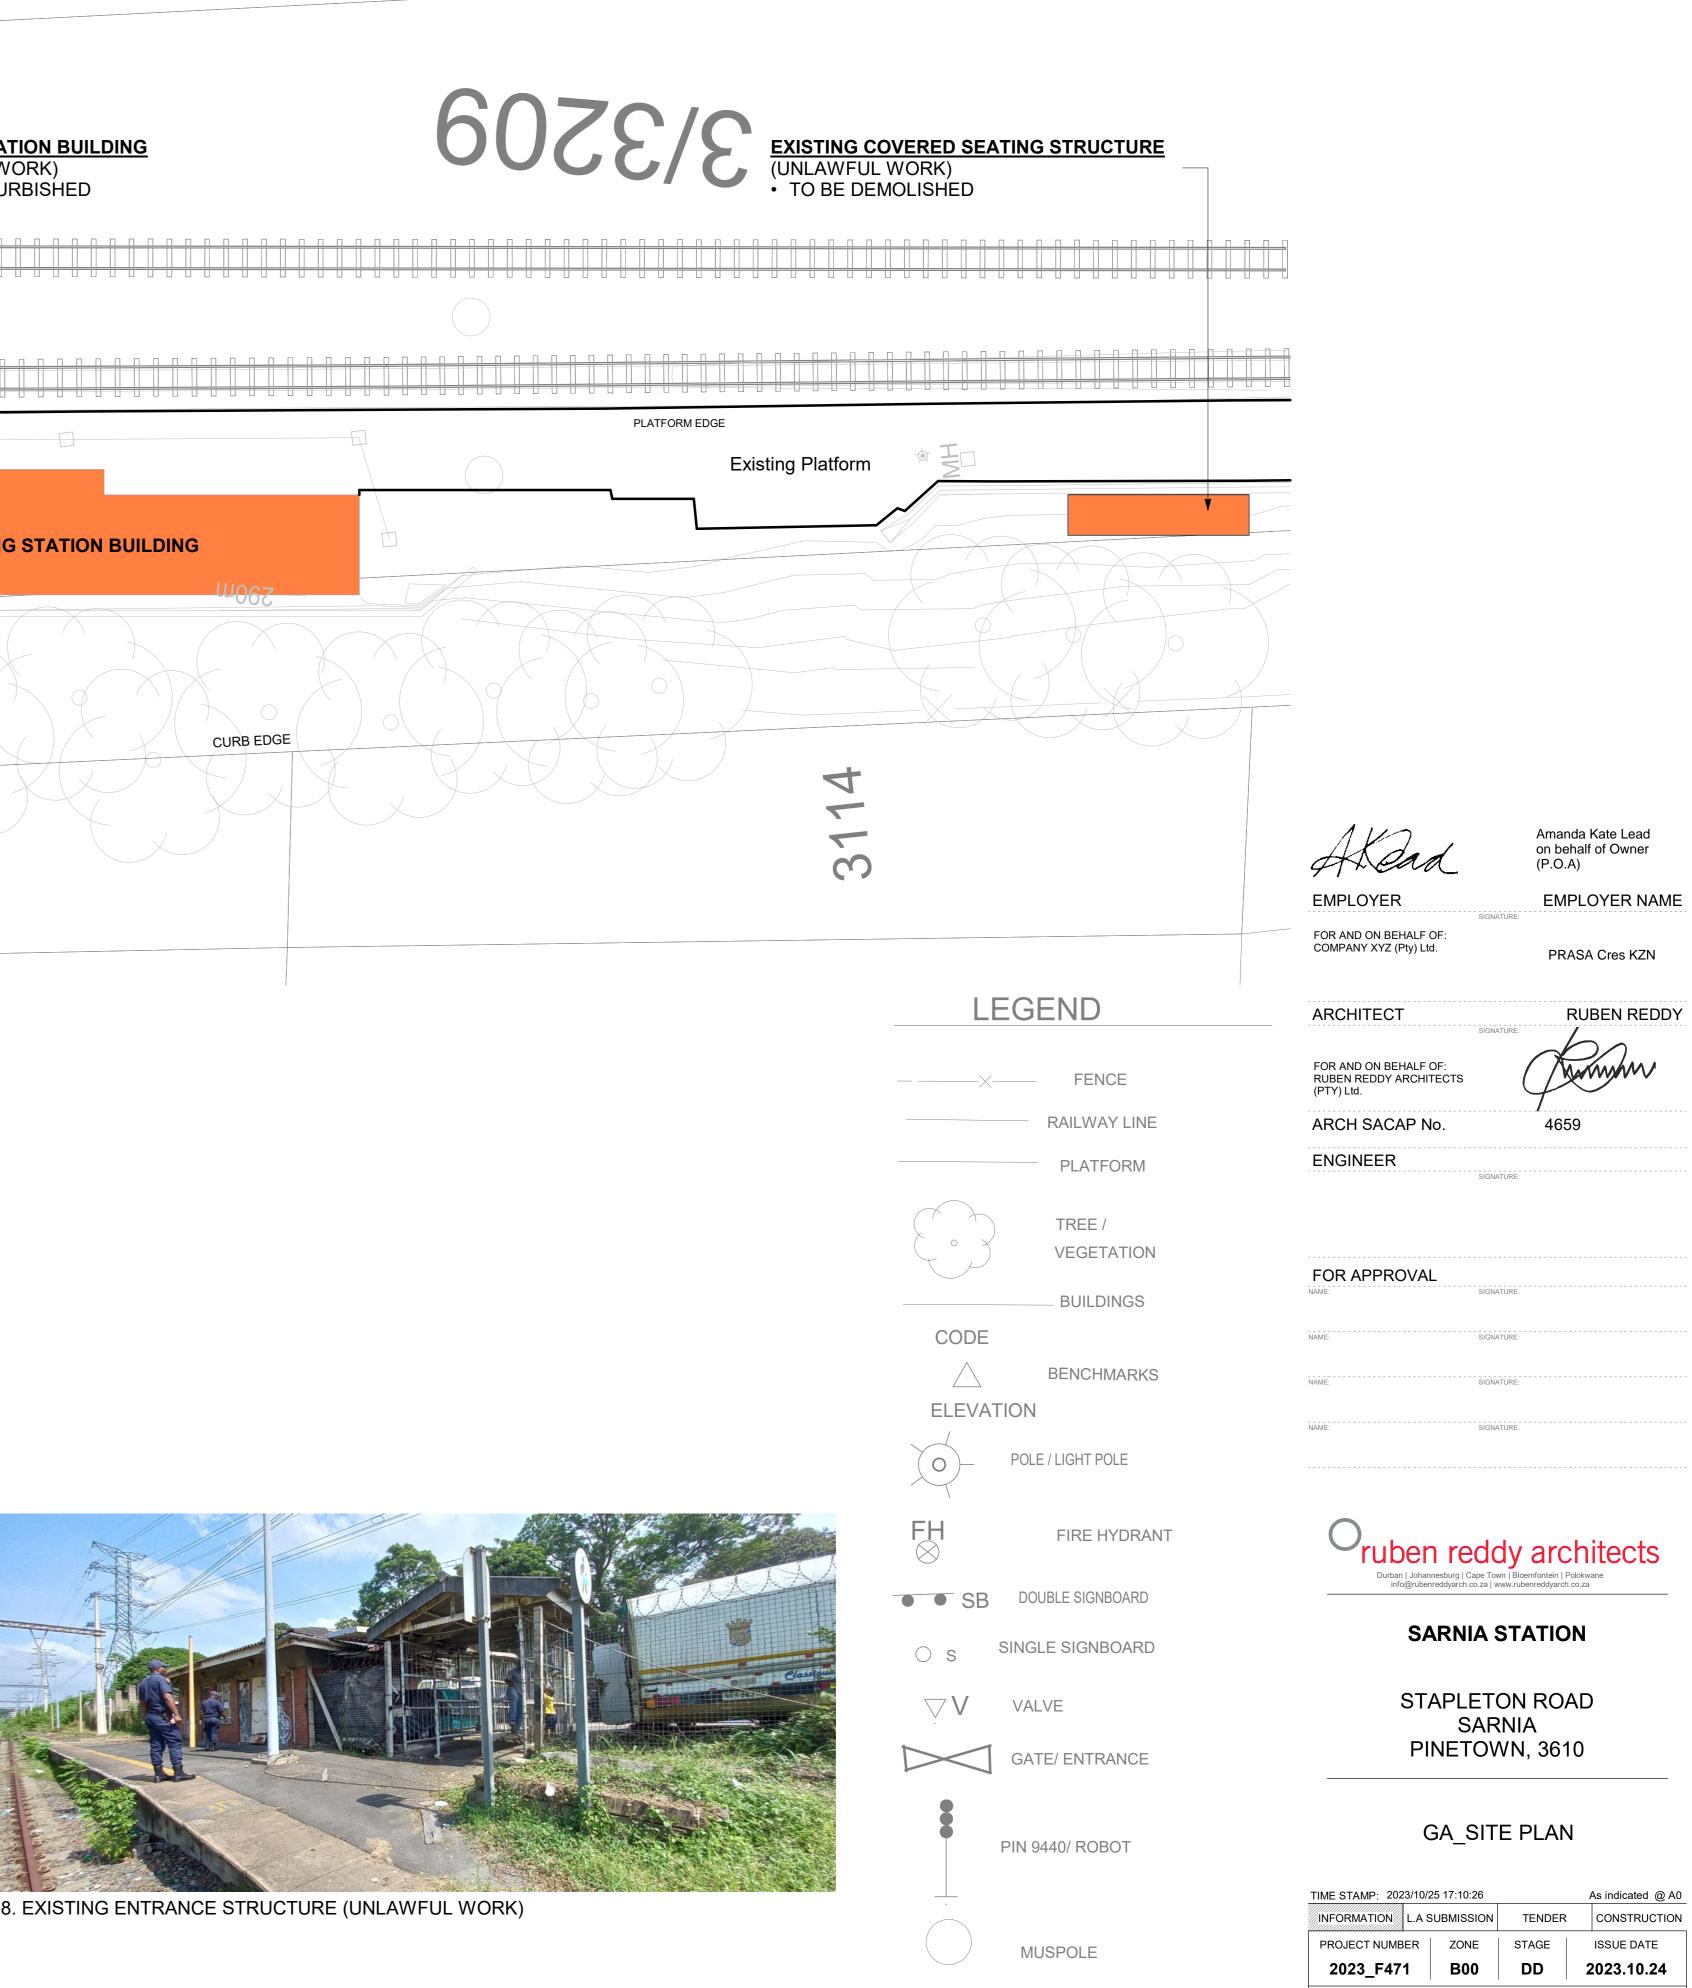

GOOGLE EARTH IMAGE

1 - EXISTING STATION BUILDING - INTERNAL

2 - EXISTING STAFF ABLUTIONS - INTERNAL

3 - EXISTING PUBLIC SEATING (UNLAWFUL WORK)

0m 2m 4m 1:100

4 - EXISTING TICKET SALES

2023\_F471-RRA-B00-XX-DR-A-12.00.000 A PROJECT NO. ORIG. ZONE LEVEL TYPE DIS. SHEET NO. COPYRIGHT © 2023.10.24 RUBEN REDDY ARCHITECTS, ALL RIGHTS RESERV Autodesk Docs://2023\_F471\_Prasa Mainline/2023\_F471-RRA-B00-XX-M3-A-000

DRAWING NUMBER

REVISION

• FOR GENERAL NOTES REFER TO DRAWING NUMBER : 2022\_R000-RRA-B00-XX-NB-A-10.00.000

A FIRST ISSUE FOR HERITAGE APPROVAL BM RRA 2023.10.16

DR CH DATE

REV DESCRIPTION

#### SARNIA STATION

STAPLETON ROAD SARNIA PINETOWN, 3610

**UNLAWFUL STRUCTURES &** BUILDINGS

PROJECT NO. | ORIG. | ZONE | LEVEL | TYPE | DIS. | SHEET NO. | COPYRIGHT © 2023.10.24 RUBEN REDDY ARCHTECTS, ALL RIGHTS RESE/ Autodesk Docs://2023.F471\_Prasa Mainline/2023.F471.RRA-B00-XX-M3-A-00