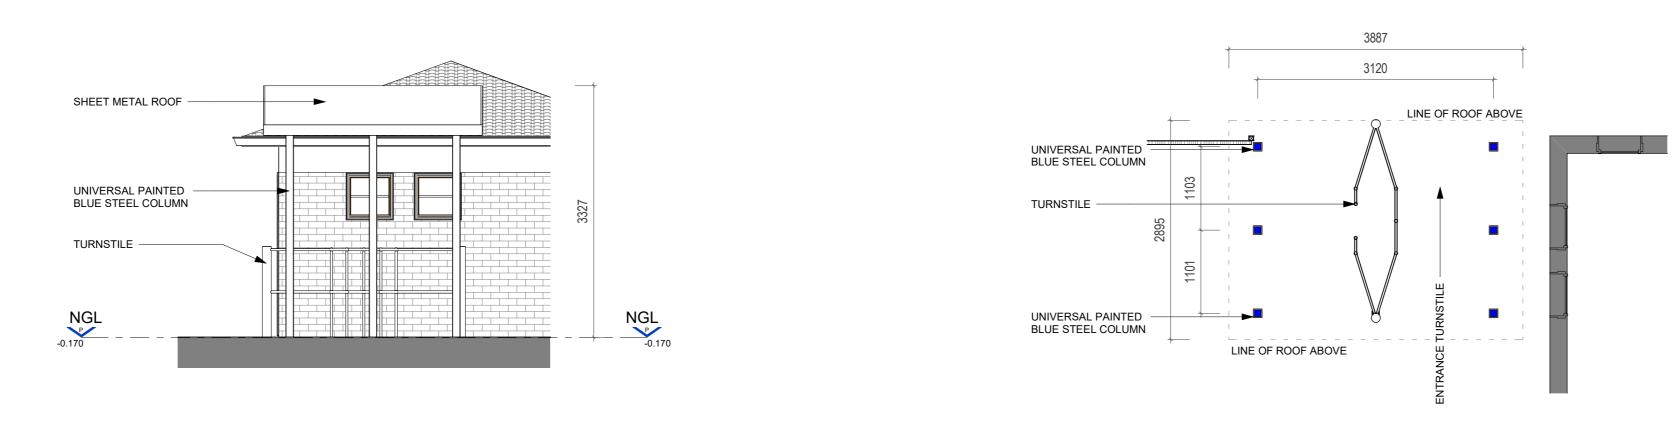

## ENTRANCE STRUCTURE (UNLAWFUL WORK) - EAST ELEVATION

### EXISTING ENTRANCE STRUCTURE (UNLAWFUL WORK) - PLAN