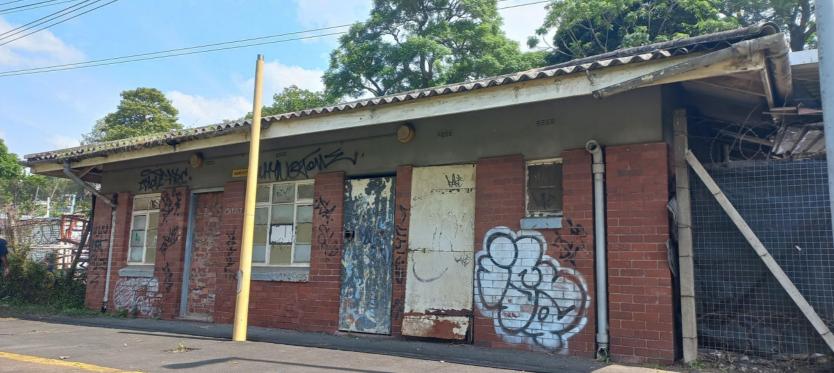

GOOGLE EARTH IMAGE

1 - EXISTING STATION BUILDING - INTERNAL

2 - EXISTING STAFF ABLUTIONS - INTERNAL

3 - EXISTING PUBLIC SEATING (UNLAWFUL WORK)

0m 2m 4m 1:100

4 - EXISTING TICKET SALES

2023\_F471-RRA-B00-XX-DR-A-12.00.000 A PROJECT NO. ORIG. ZONE LEVEL TYPE DIS. SHEET NO. COPYRIGHT © 2023.10.24 RUBEN REDDY ARCHITECTS, ALL RIGHTS RESERV Autodesk Docs://2023\_F471\_Prasa Mainline/2023\_F471-RRA-B00-XX-M3-A-000

#### SARNIA STATION

STAPLETON ROAD SARNIA PINETOWN, 3610

**UNLAWFUL STRUCTURES &** BUILDINGS

PROJECT NO. | ORIG. | ZONE | LEVEL | TYPE | DIS. | SHEET NO. | COPYRIGHT © 2023.10.24 RUBEN REDDY ARCHTECTS, ALL RIGHTS RESE/ Autodesk Docs://2023.F471\_Prasa Mainline/2023.F471.RRA-B00-XX-M3-A-00