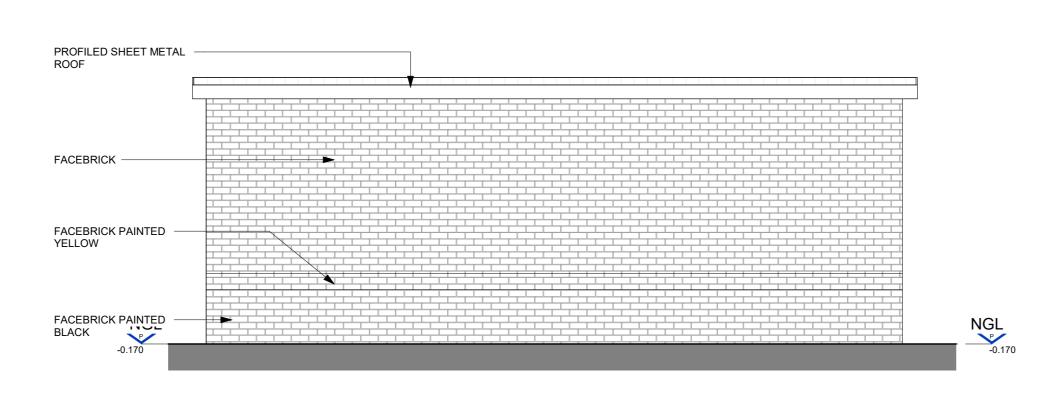

A PROJECT NO. ORIG. ZONE LEVEL TYPE DIS. SHEET NO. COPYRIGHT © 2023.10.24 RUBEN REDDY ARCHITECTS, ALL RIGHTS RESERV Autodesk Docs://2023\_F471\_Prasa Mainline/2023\_F471-RRA-B00-XX-M3-A-000

DRAWING NUMBER

REVISION

• FOR GENERAL NOTES REFER TO DRAWING NUMBER : 2022\_R000-RRA-B00-XX-NB-A-10.00.000

A FIRST ISSUE FOR HERITAGE APPROVAL BM RRA 2023.10.16

DR CH DATE

REV DESCRIPTION



## 10 EXISTING COVERED SEATING (UNLAWFUL WORK) - NORTH ELEVATION 1:50



## ENTRANCE STRUCTURE (UNLAWFUL WORK) - EAST ELEVATION





#### EXISTING PUBLIC SEATING (UNLAWFUL WORK) - PLAN

| 2200 | 2200 | 2200 | 2200 |
|------|------|------|------|
|      |      |      |      |

EXISTING COVERED SEATING (UNLAWFUL WORK) - EAST ELEVATION 1:50 9



11 EXISTING COVERED SEATING (UNLAWFUL WORK) - SOUTH ELEVATION 1:50







Unlawful buildings on site:

1. Existing Station Building 2. Existing Public seating

12.00.001

3. Exisiting Entrance Structure







12 EXISTING COVERED SEATING (UNLAWFUL WORK) - WEST ELEVATION 1:50



14 EXISTING COVERED SEATING (UNLAWFUL WORK) - SECTION 1:50





### EXISTING ENTRANCE STRUCTURE (UNLAWFUL WORK) - PLAN

#### 2. EXISTING ENTRANCE STRUCTURE (UNLAWFUL WORK)



4 EXISTING PUBLIC SEATING (UNLAWFUL WORK) - EAST ELEVATION 2 EXISTING PUBLIC SEATING (UNLAWFUL WORK) - SECTION 1:50



\_\_\_\_\_\_



1. EXISTING PUBLIC SEATING (UNLAWFUL WORK)

HACA EMPLOYER

FOR AND ON BEHALF OF: COMPANY XYZ (Pty) Ltd.

ARCHITECT

Amanda Kate Lead on behalf of Owner (P.O.A) EMPLOYER NAME

PRASA Cres KZN

RUBEN REDDY

FOR AND ON BEHALF OF: RUBEN REDDY ARCHITECTS (PTY) Ltd.

ARCH SACAP No ENGI