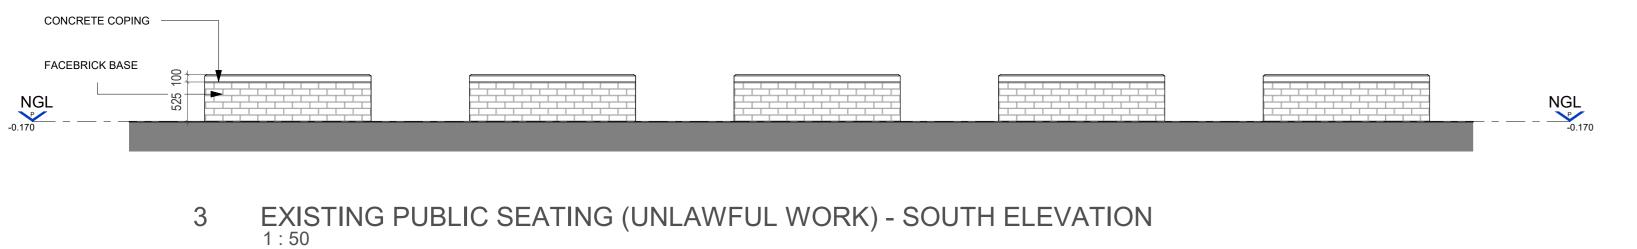

#### EXISTING PUBLIC SEATING (UNLAWFUL WORK) - PLAN

| 2200 | 2200 | 2200 | 2200 |
|------|------|------|------|
|      |      |      |      |

EXISTING COVERED SEATING (UNLAWFUL WORK) - EAST ELEVATION 1:50 9

#### 2. EXISTING ENTRANCE STRUCTURE (UNLAWFUL WORK)

4 EXISTING PUBLIC SEATING (UNLAWFUL WORK) - EAST ELEVATION 2 EXISTING PUBLIC SEATING (UNLAWFUL WORK) - SECTION 1:50

\_\_\_\_\_\_

1. EXISTING PUBLIC SEATING (UNLAWFUL WORK)