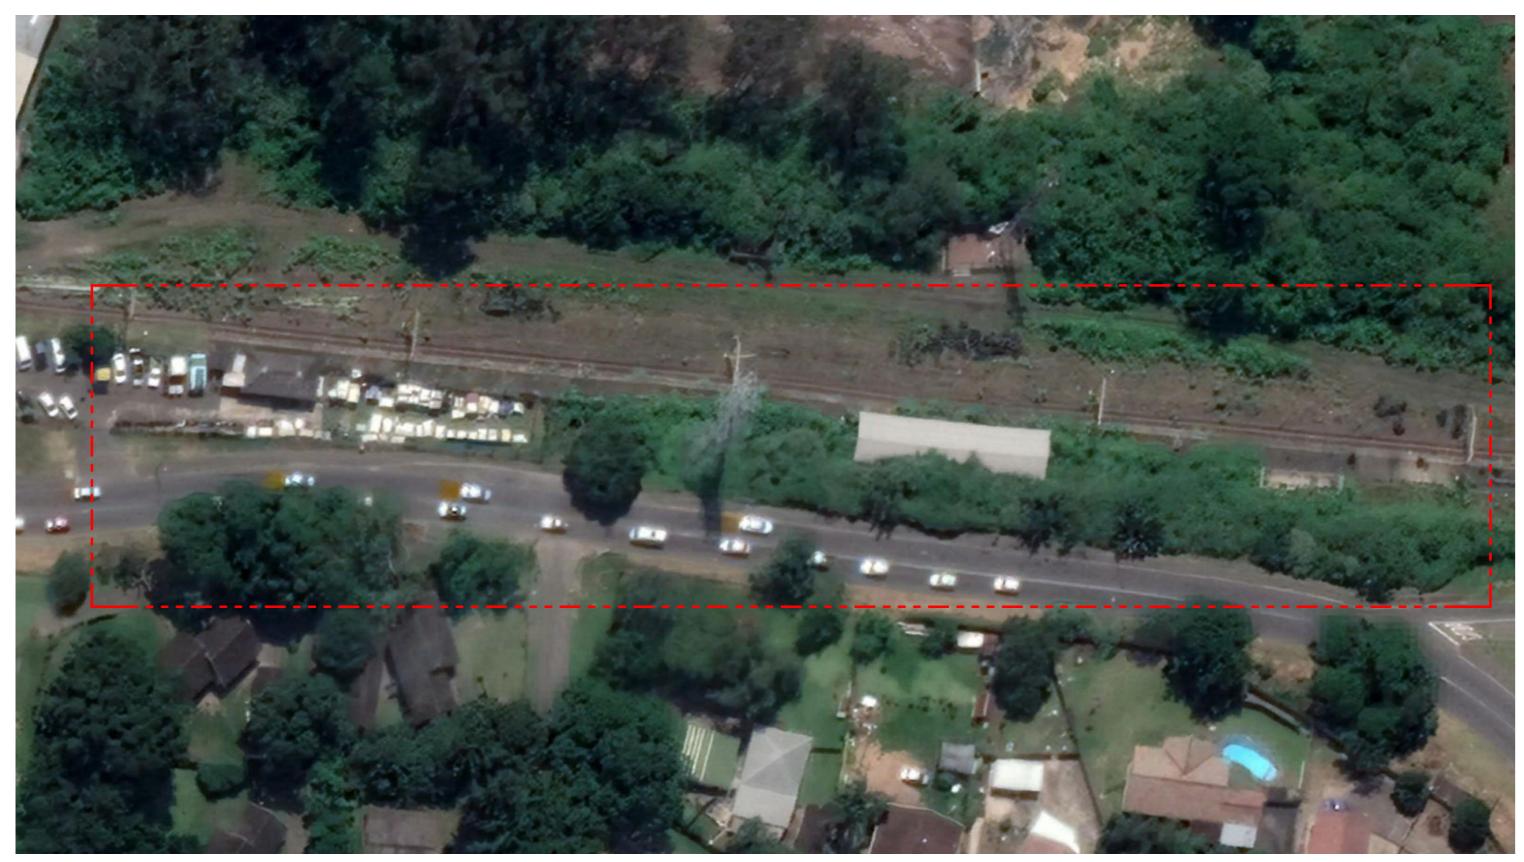

GOOGLE EARTH IMAGE

1 - EXISTING STATION BUILDING - INTERNAL

2 - EXISTING STAFF ABLUTIONS - INTERNAL

3 - EXISTING PUBLIC SEATING (UNLAWFUL WORK)

0m 2m 4m 1:100

4 - EXISTING TICKET SALES

2023\_F471-RRA-B00-XX-DR-A-12.00.000 A PROJECT NO. ORIG. ZONE LEVEL TYPE DIS. SHEET NO. COPYRIGHT © 2023.10.24 RUBEN REDDY ARCHITECTS, ALL RIGHTS RESERV Autodesk Docs://2023\_F471\_Prasa Mainline/2023\_F471-RRA-B00-XX-M3-A-000