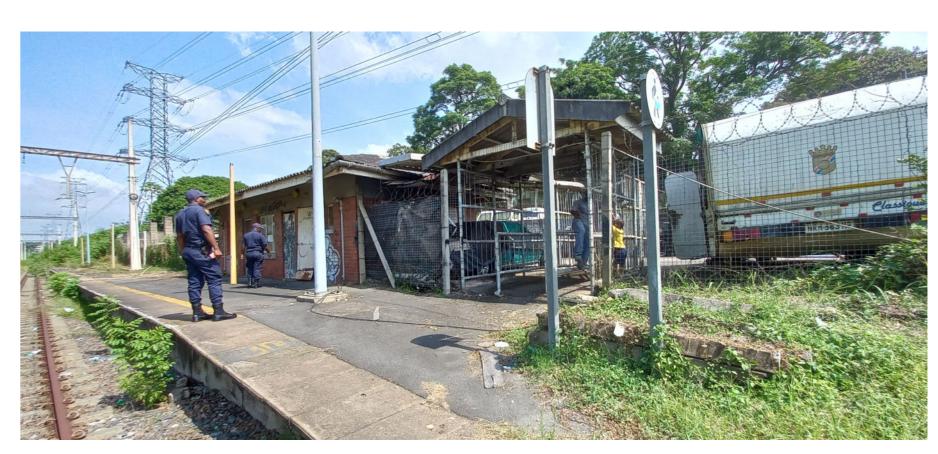

GOOGLE EARTH IMAGE

1 - EXISTING STATION BUILDING - INTERNAL

2 - EXISTING STAFF ABLUTIONS - INTERNAL

3 - EXISTING PUBLIC SEATING (UNLAWFUL WORK)

0m 2m 4m 1:100

4 - EXISTING TICKET SALES

2023\_F471-RRA-B00-XX-DR-A-12.00.000 A PROJECT NO. ORIG. ZONE LEVEL TYPE DIS. SHEET NO. COPYRIGHT © 2023.10.24 RUBEN REDDY ARCHITECTS, ALL RIGHTS RESERV Autodesk Docs://2023\_F471\_Prasa Mainline/2023\_F471-RRA-B00-XX-M3-A-000

#### SARNIA STATION

STAPLETON ROAD SARNIA PINETOWN, 3610

**UNLAWFUL STRUCTURES &** BUILDINGS

PROJECT NO. | ORIG. | ZONE | LEVEL | TYPE | DIS. | SHEET NO. | COPYRIGHT © 2023.10.24 RUBEN REDDY ARCHTECTS, ALL RIGHTS RESE/ Autodesk Docs://2023.F471\_Prasa Mainline/2023.F471.RRA-B00-XX-M3-A-00