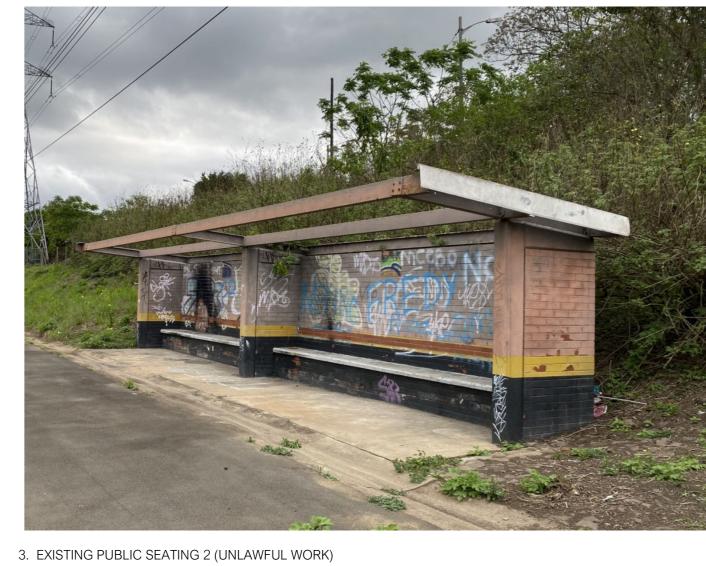

#### 2. EXISTING ENTRANCE STRUCTURE (UNLAWFUL WORK)

4 EXISTING PUBLIC SEATING (UNLAWFUL WORK) - EAST ELEVATION 2 EXISTING PUBLIC SEATING (UNLAWFUL WORK) - SECTION 1:50

\_\_\_\_\_\_

1. EXISTING PUBLIC SEATING (UNLAWFUL WORK)