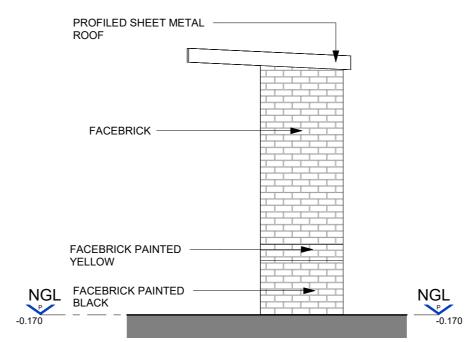

## ENTRANCE STRUCTURE (UNLAWFUL WORK) - EAST ELEVATION

### EXISTING ENTRANCE STRUCTURE (UNLAWFUL WORK) - PLAN