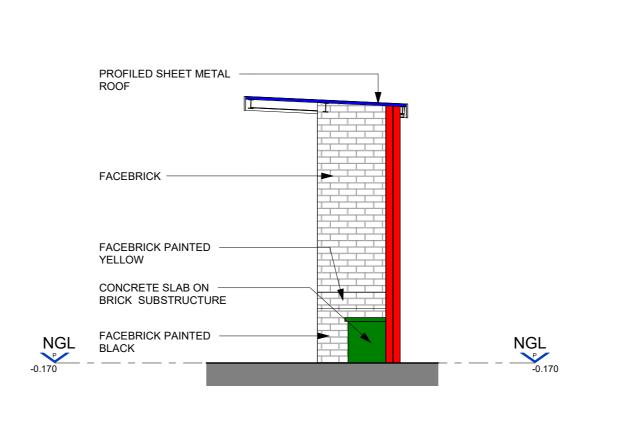

## ENTRANCE STRUCTURE (UNLAWFUL WORK) - EAST ELEVATION

### EXISTING ENTRANCE STRUCTURE (UNLAWFUL WORK) - PLAN