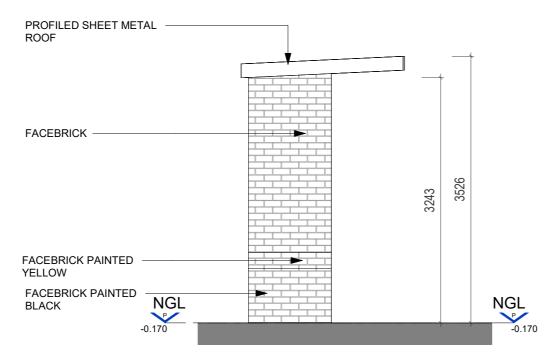

#### 2. EXISTING ENTRANCE STRUCTURE (UNLAWFUL WORK)

4 EXISTING PUBLIC SEATING (UNLAWFUL WORK) - EAST ELEVATION 2 EXISTING PUBLIC SEATING (UNLAWFUL WORK) - SECTION 1:50

\_\_\_\_\_\_

1. EXISTING PUBLIC SEATING (UNLAWFUL WORK)