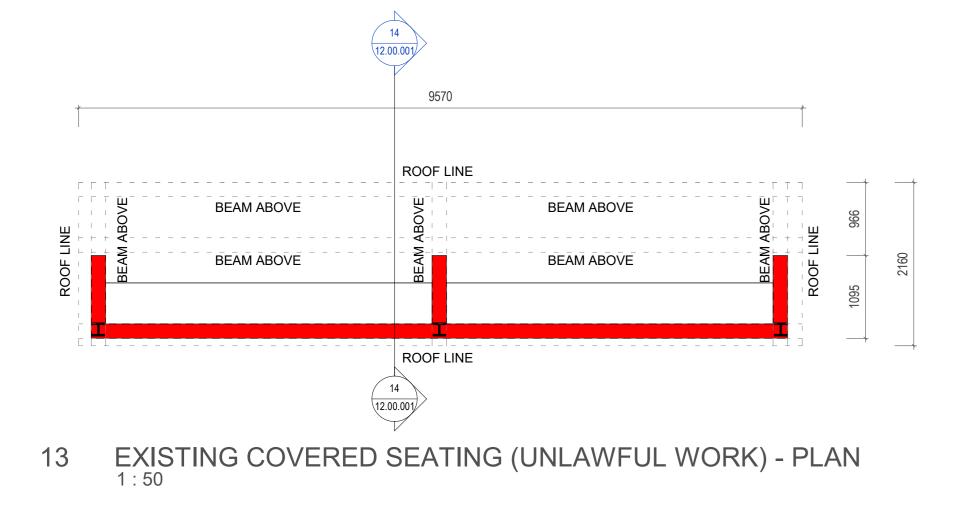

GOOGLE EARTH IMAGE











1 - EXISTING STATION BUILDING - INTERNAL





2 - EXISTING STAFF ABLUTIONS - INTERNAL



3 - EXISTING PUBLIC SEATING (UNLAWFUL WORK)





0m 2m 4m 1:100

4 - EXISTING TICKET SALES

2023\_F471-RRA-B00-XX-DR-A-12.00.000 A PROJECT NO. ORIG. ZONE LEVEL TYPE DIS. SHEET NO. COPYRIGHT © 2023.10.24 RUBEN REDDY ARCHITECTS, ALL RIGHTS RESERV Autodesk Docs://2023\_F471\_Prasa Mainline/2023\_F471-RRA-B00-XX-M3-A-000

DRAWING NUMBER

REVISION

• FOR GENERAL NOTES REFER TO DRAWING NUMBER : 2022\_R000-RRA-B00-XX-NB-A-10.00.000

A FIRST ISSUE FOR HERITAGE APPROVAL BM RRA 2023.10.16

DR CH DATE

REV DESCRIPTION



## 10 EXISTING COVERED SEATING (UNLAWFUL WORK) - NORTH ELEVATION 1:50



## ENTRANCE STRUCTURE (UNLAWFUL WORK) - EAST ELEVATION





#### EXISTING PUBLIC SEATING (UNLAWFUL WORK) - PLAN

| 2200 | 2200 | 2200 | 2200 |
|------|------|------|------|
|      |      |      |      |

EXISTING COVERED SEATING (UNLAWFUL WORK) - EAST ELEVATION 1:50 9



11 EXISTING COVERED SEATING (UNLAWFUL WORK) - SOUTH ELEVATION 1:50







Unlawful buildings on site:

1. Existing Station Building 2. Existing Public seating

12.00.001

3. Exisiting Entrance Structure







12 EXISTING COVERED SEATING (UNLAWFUL WORK) - WEST ELEVATION 1:50



14 EXISTING COVERED SEATING (UNLAWFUL WORK) - SECTION 1:50





### EXISTING ENTRANCE STRUCTURE (UNLAWFUL WORK) - PLAN

#### 2. EXISTING ENTRANCE STRUCTURE (UNLAWFUL WORK)