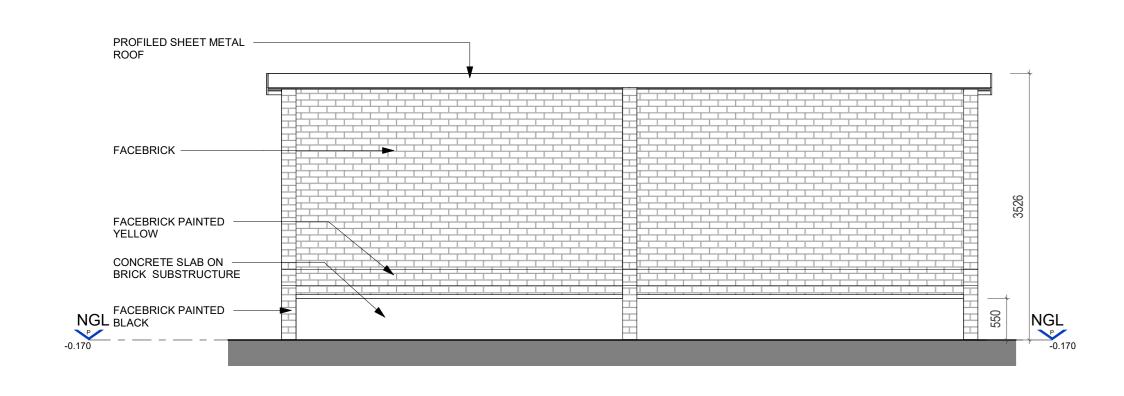

11 EXISTING COVERED SEATING (UNLAWFUL WORK) - SOUTH ELEVATION 1:50

Unlawful buildings on site:

1. Existing Station Building 2. Existing Public seating

12.00.001

3. Exisiting Entrance Structure

12 EXISTING COVERED SEATING (UNLAWFUL WORK) - WEST ELEVATION 1:50