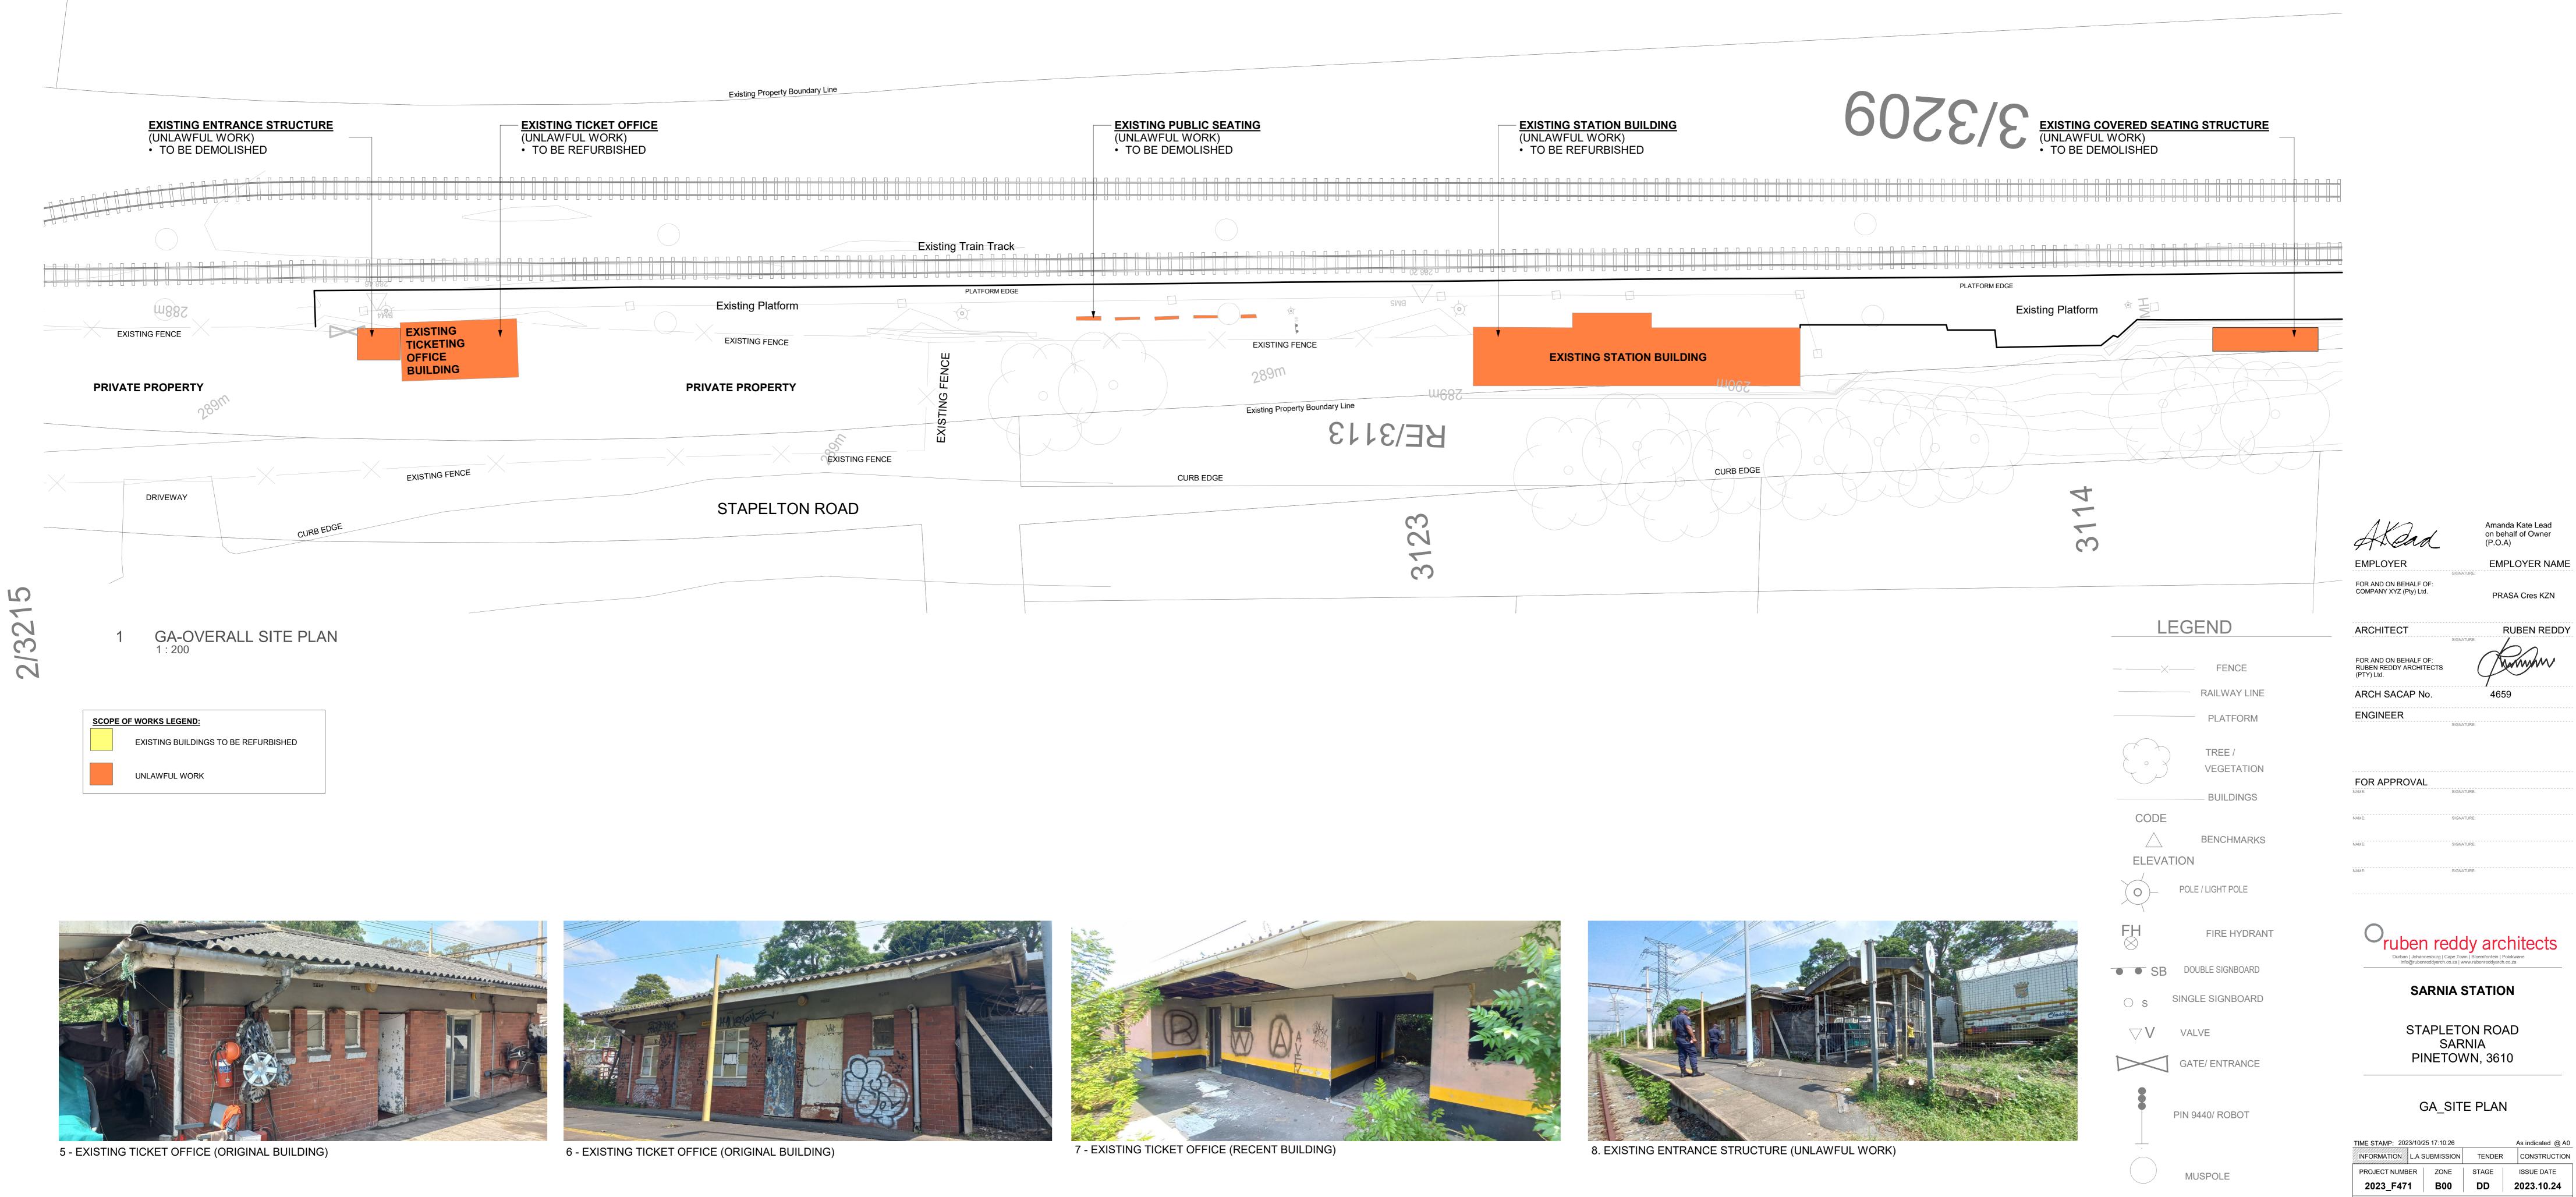

11 EXISTING COVERED SEATING (UNLAWFUL WORK) - SOUTH ELEVATION 1:50

Unlawful buildings on site:

1. Existing Station Building 2. Existing Public seating

12.00.001

3. Exisiting Entrance Structure

12 EXISTING COVERED SEATING (UNLAWFUL WORK) - WEST ELEVATION 1:50

#### SARNIA STATION

STAPLETON ROAD SARNIA PINETOWN, 3610

**UNLAWFUL STRUCTURES &** BUILDINGS

PROJECT NO. | ORIG. | ZONE | LEVEL | TYPE | DIS. | SHEET NO. | COPYRIGHT © 2023.10.24 RUBEN REDDY ARCHTECTS, ALL RIGHTS RESE/ Autodesk Docs://2023.F471\_Prasa Mainline/2023.F471.RRA-B00-XX-M3-A-00