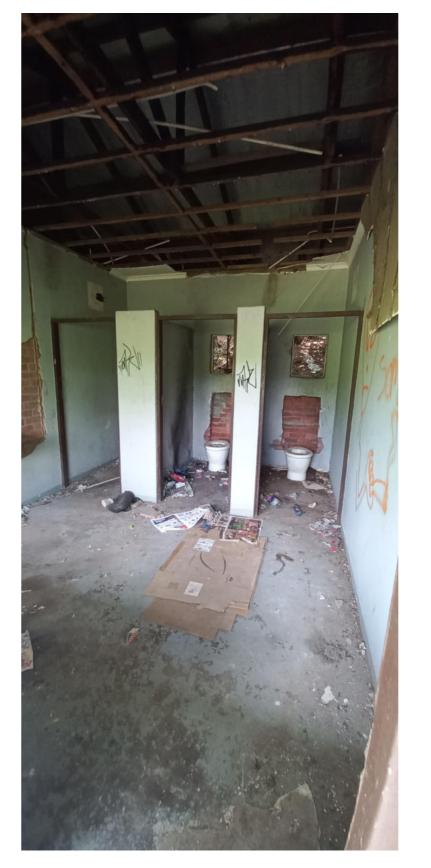

GOOGLE EARTH IMAGE

1 - EXISTING STATION BUILDING - INTERNAL

2 - EXISTING STAFF ABLUTIONS - INTERNAL

3 - EXISTING PUBLIC SEATING (UNLAWFUL WORK)

0m 2m 4m 1:100

4 - EXISTING TICKET SALES

2023\_F471-RRA-B00-XX-DR-A-12.00.000 A PROJECT NO. ORIG. ZONE LEVEL TYPE DIS. SHEET NO. COPYRIGHT © 2023.10.24 RUBEN REDDY ARCHITECTS, ALL RIGHTS RESERV Autodesk Docs://2023\_F471\_Prasa Mainline/2023\_F471-RRA-B00-XX-M3-A-000