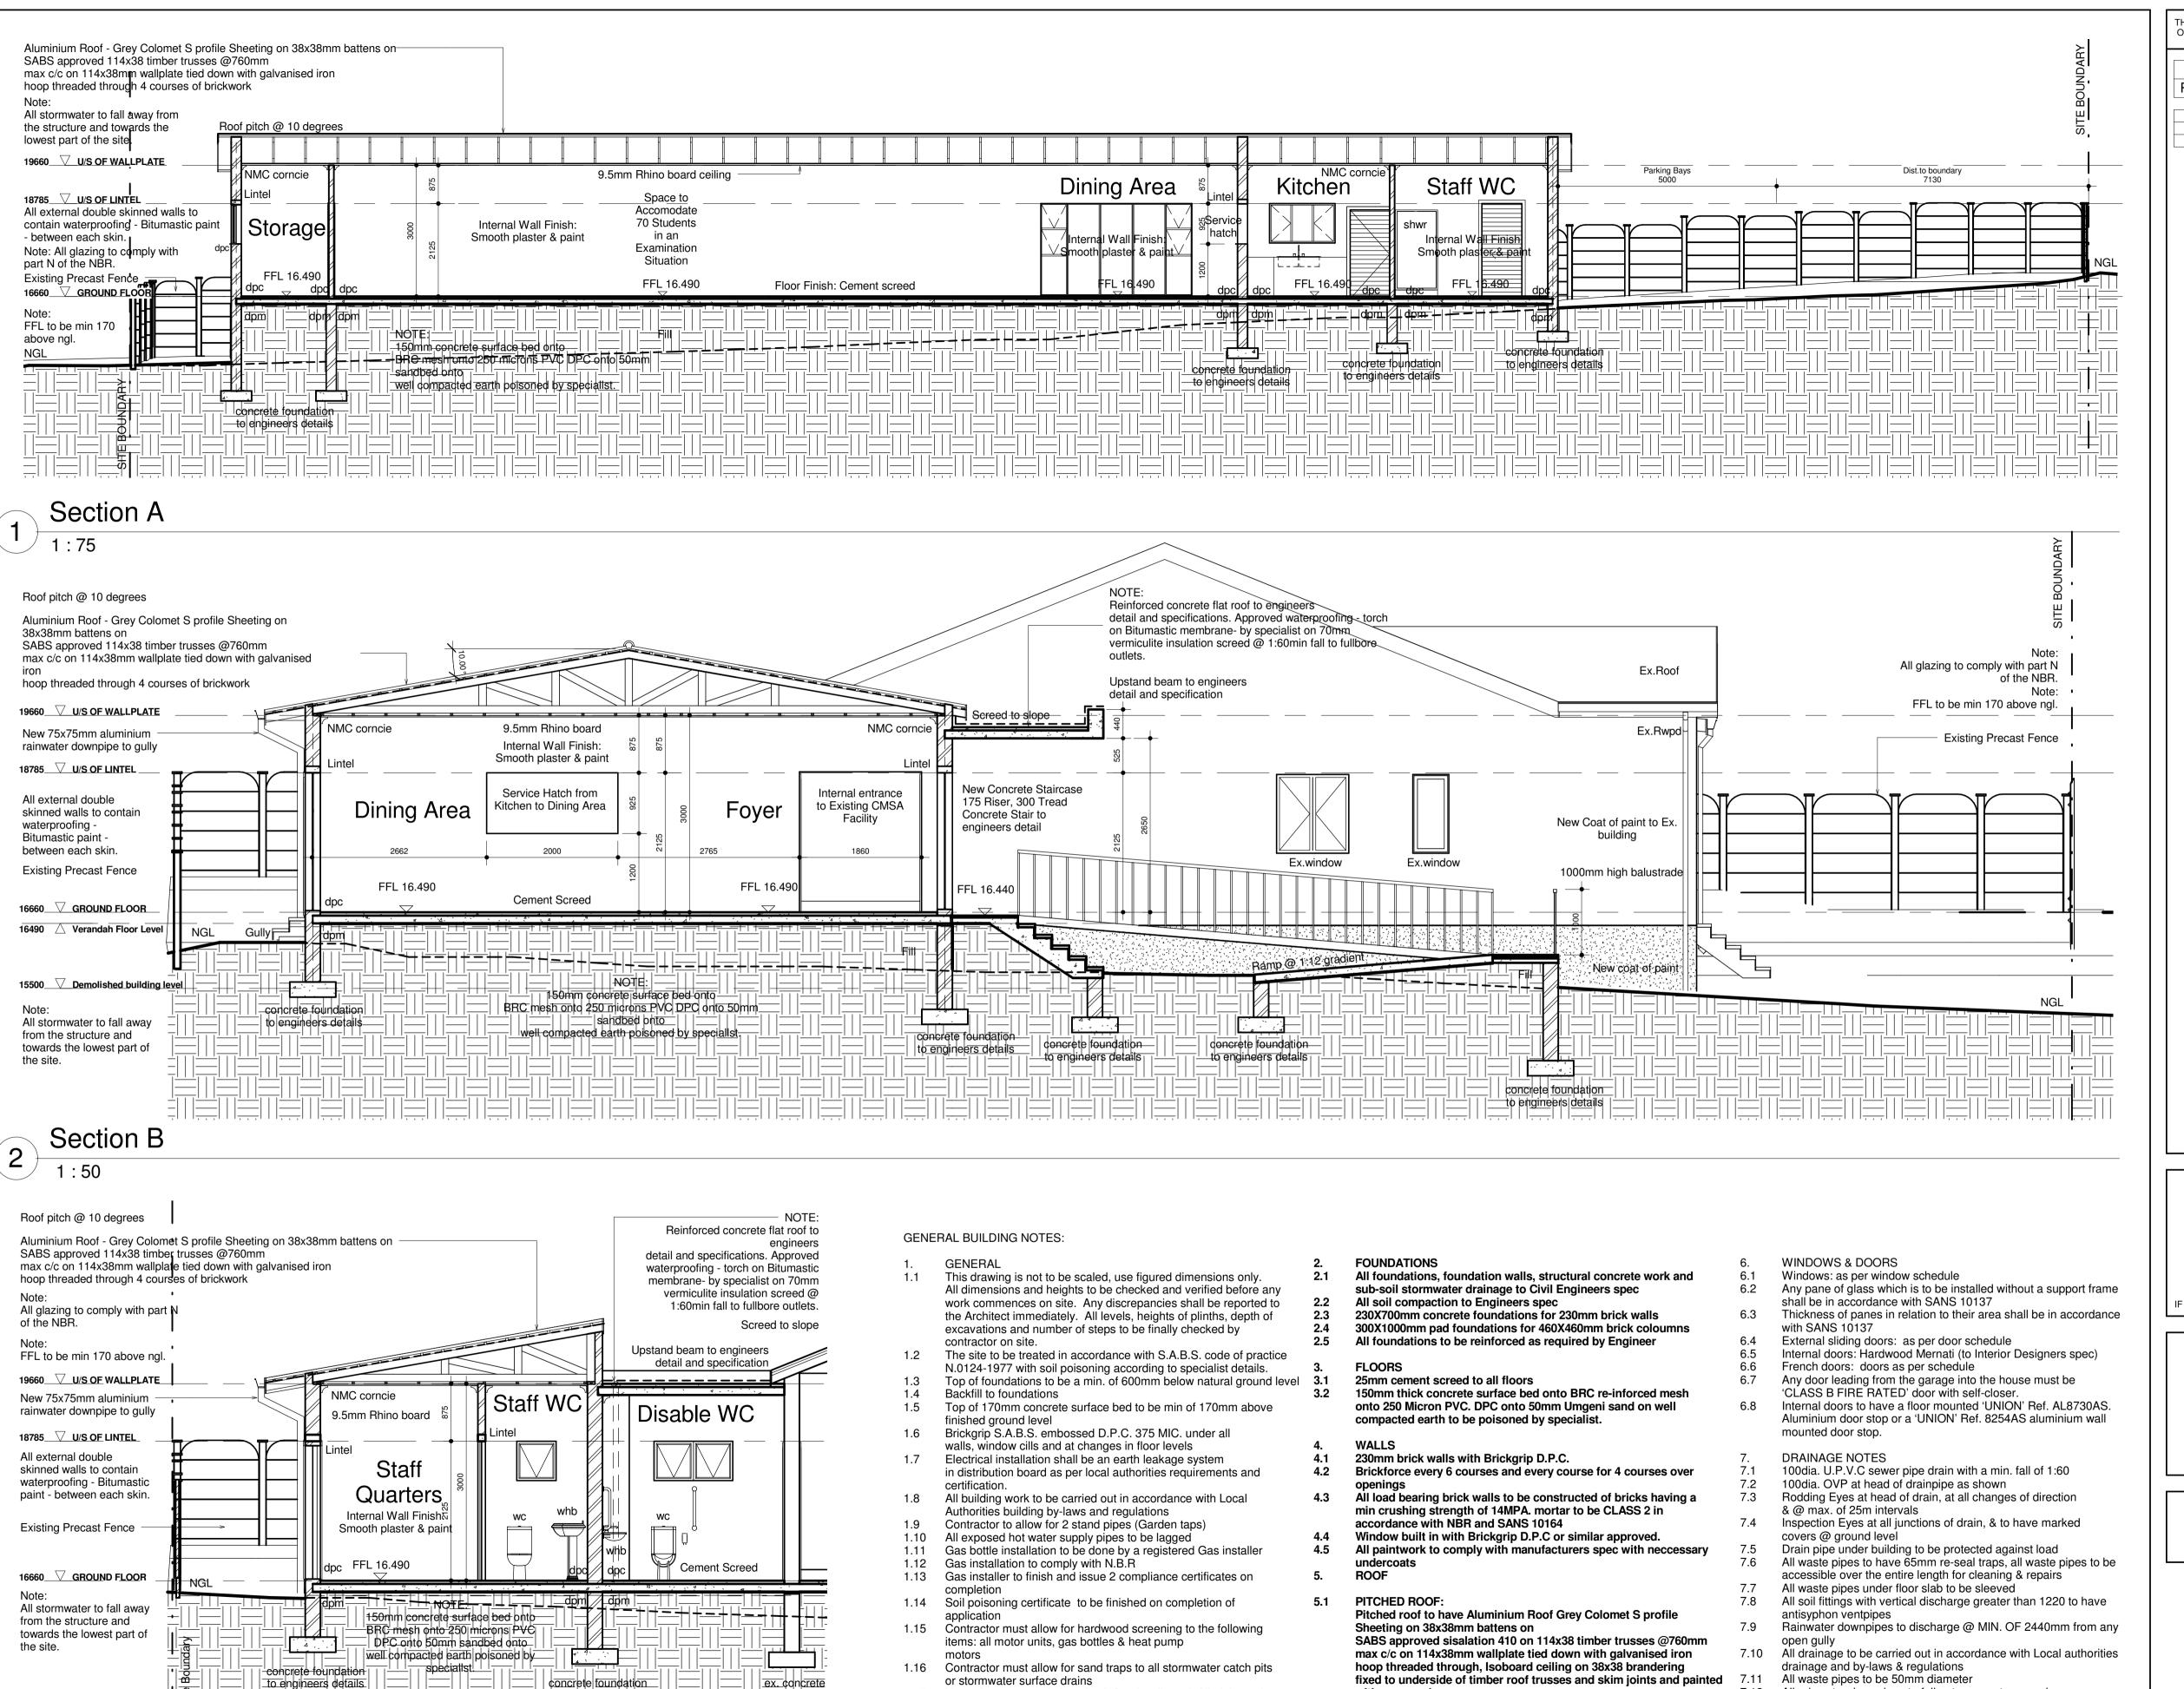

1.17 No surface mounted pipes for A.C units allowed. All piping to be

1.18 All galvanizing to be accordance with "SANS 121 (ISO 1461)"

with approved

NMC cornice. Refer to sections for roof pitch.

75x75mm aluminium rainwater downpipes from aluminium

## **DESCRIPTION**

7.12 All rainwater downpipes to fall onto concrete spreader

the boundary and road edge

washer and washing machine

7.13 Contractor to allow for 2 X PVC pipes under the driveway between

7.15 Plumber must allow for above-counter stop cocks for the dish

7.14 The W.C is to be a close-coupled suite white with chrome ball -o- stop

Sections A, B&C