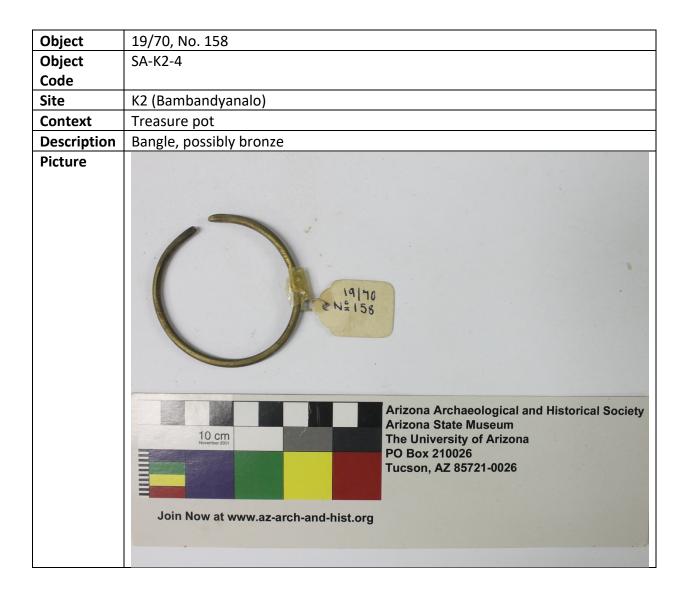

| Obia at    | 10/70 No. 52                                                                                                                                                          |
|------------|-----------------------------------------------------------------------------------------------------------------------------------------------------------------------|
| Object     | 19/70, No. 52                                                                                                                                                         |
| Object     | SA-K2-5                                                                                                                                                               |
| Code       |                                                                                                                                                                       |
| Site       | K2 (Bambandyanalo)                                                                                                                                                    |
| Context    | Treasure pot                                                                                                                                                          |
| Descriptio | Bangle, possibly bronze                                                                                                                                               |
| n          |                                                                                                                                                                       |
| Picture    | Arizona Archaeological and Historical Social Arizona State Museum The University of Arizona PO Box 210026 Tucson, AZ 85721-0026  Join Now at www.az-arch-and-hist.org |