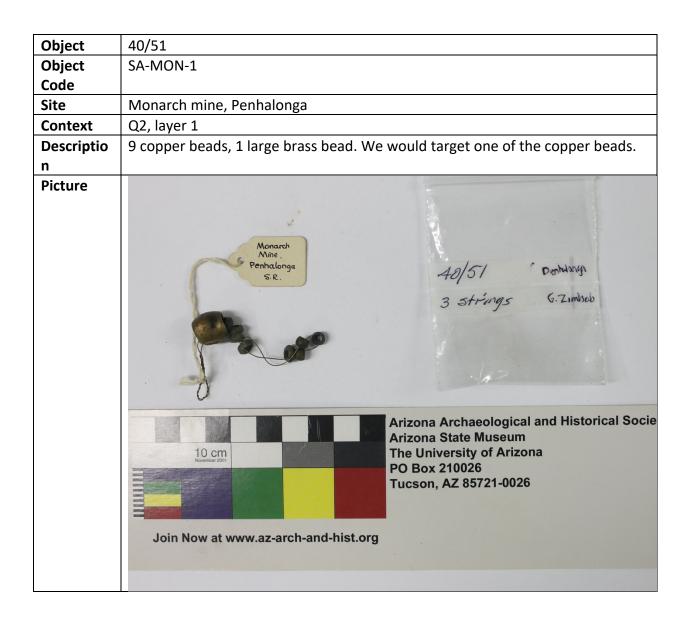

|
| Description | Contains many samples of malachite from Harmony mine.                                                                                                          |
|             | Most have little to no copper, but this is an important mine                                                                                                   |
|             | to try to include in our background geological database.                                                                                                       |
| Picture     | SNAFU  92 Jayer I  Malachite  Arizona Archaeological and Historical Society Arizona State Museum The University of Arizona PO Box 210026 Tucson, Az 85721-0026 |