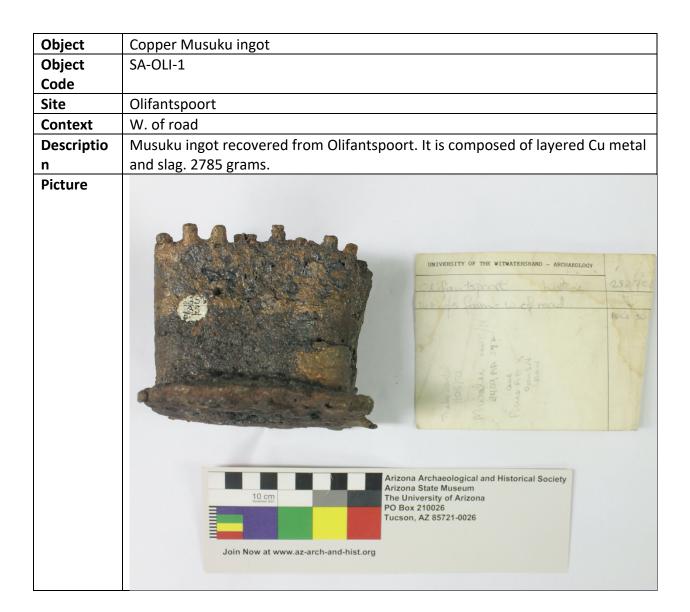

iede 1975 as "slug ingot" (Cu ~80%, 5% Fe, 7% Sn, 3% Ni, 2% As, 3% Si – per back of tag. Composition variable based on 1975 results). Also published in Miller (2010). |
| Picture     | - Reciberg Concient Tin Mines - Transvaal - Transvaal -  George Ingot -  found on farm Blacombank by  No Laurenson, near Reciberg, District W  Analysis over) NE3 N  Letter ce SM. M. Journal Vol. X & Nº8 Page 127                                                                                      |
|             | Arizona Archaeological and Historical Arizona State Museum The University of Arizona PO Box 210026 Tucson, AZ 85721-0026  Join Now at www.az-arch-and-hist.org                                                                                                                                           |



| Object     | 19/70, No. 87