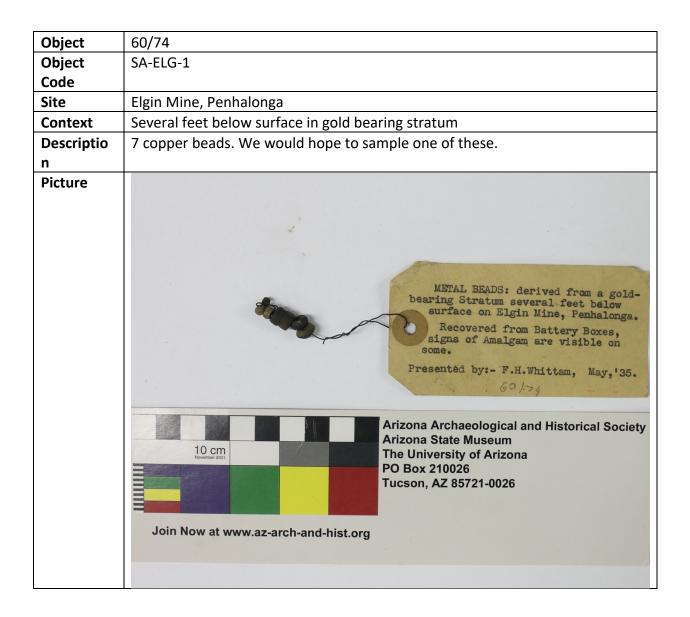

|
| Description | Contains many samples of malachite from Harmony mine.                                                                                                          |
|             | Most have little to no copper, but this is an important mine                                                                                                   |
|             | to try to include in our background geological database.                                                                                                       |
| Picture     | SNAFU  92 Jayer I  Malachite  Arizona Archaeological and Historical Society Arizona State Museum The University of Arizona PO Box 210026 Tucson, Az 85721-0026 |