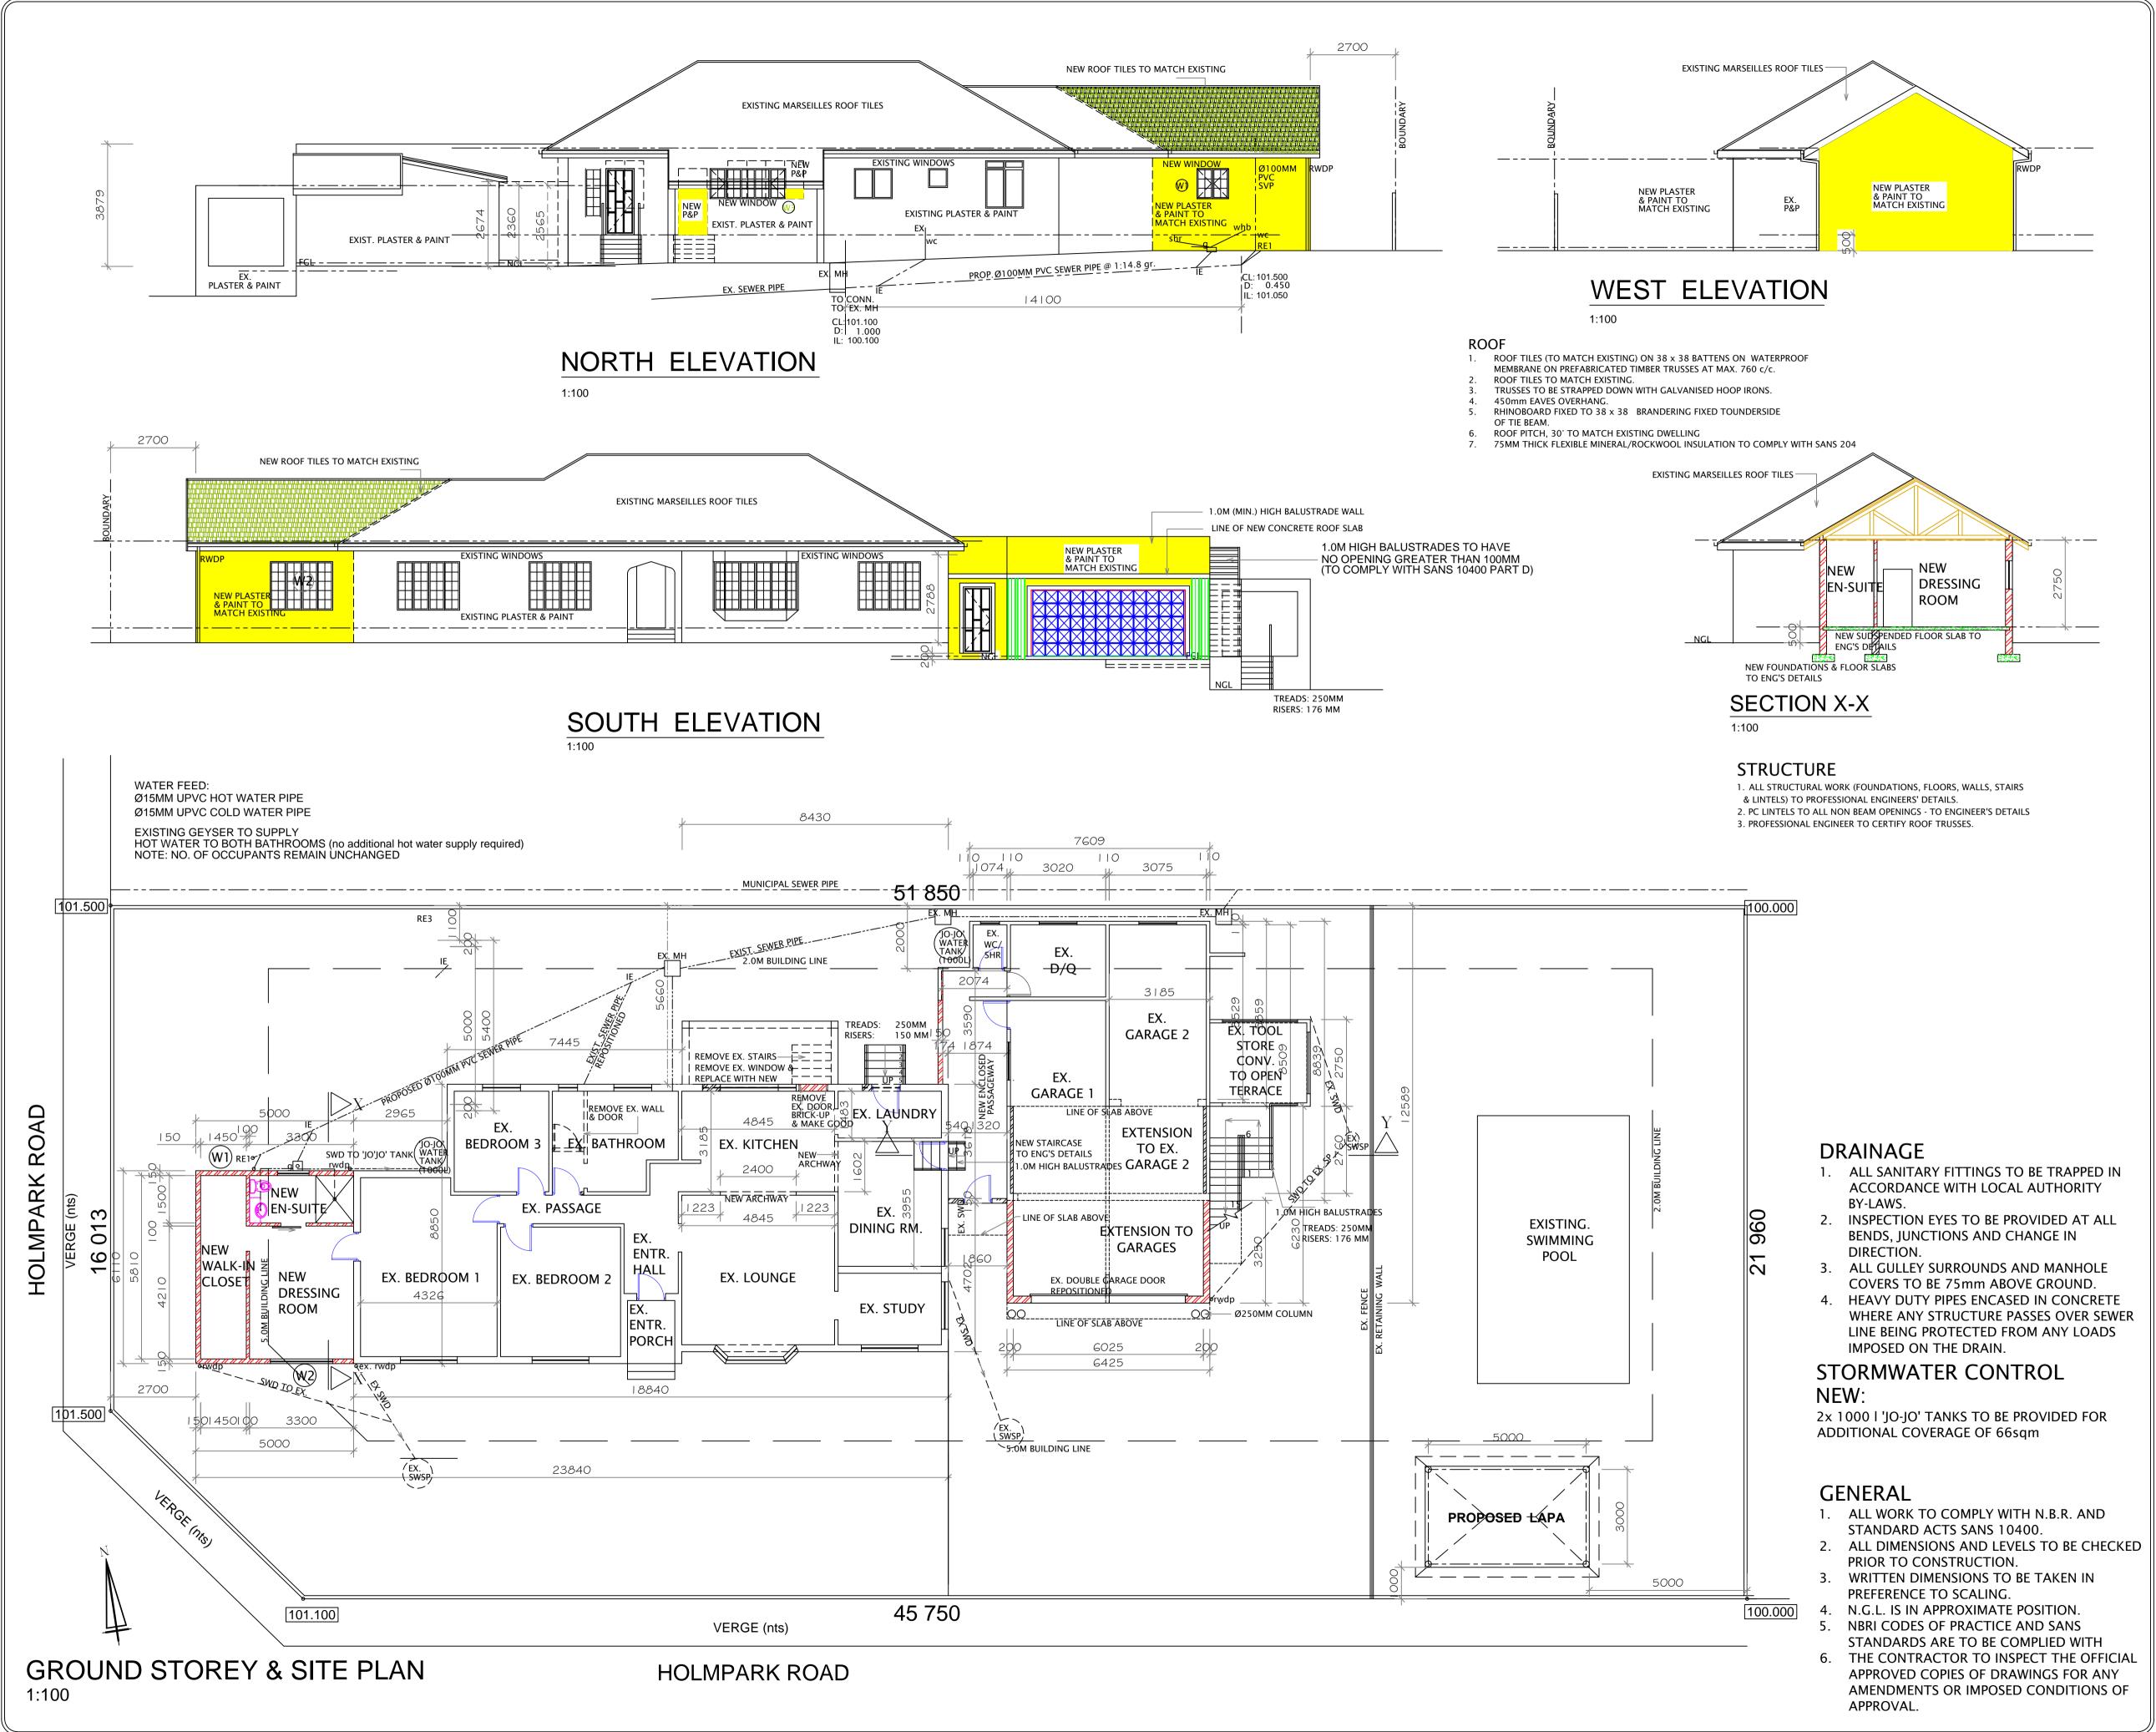

| DRAWN BY<br>CHARMAINE MAHARAJ<br>PROF. ARCHITECTURAL TECHNOLOGIST<br>MEMBER OF S.A.C.A.P No. TO291 |
|----------------------------------------------------------------------------------------------------|
| CELL: 084 7280217<br>E-MAIL: CMARCHITECTURALDESIGNS@GMAIL.COM<br>PROPERTY OWNER                    |
| MR. S. & MRS. P. RAMLAKHAN                                                                         |
| OWNER'S SIGNATURE: (POA) PROJECT TITLE                                                             |
| PROPOSED<br>ADDITIONS & ALTERATIONS<br>TO EXIST. DWELLING & GARAGE                                 |
| AT 9 HOLMPARK PLACE, DURBAN NORTH<br>CADASTRAL: ERF 984 DURBAN NORTH                               |
| DRAWING TITLE<br>SUBMISSION DRAWINGS                                                               |
| FLOOR & SITE PLAN,                                                                                 |