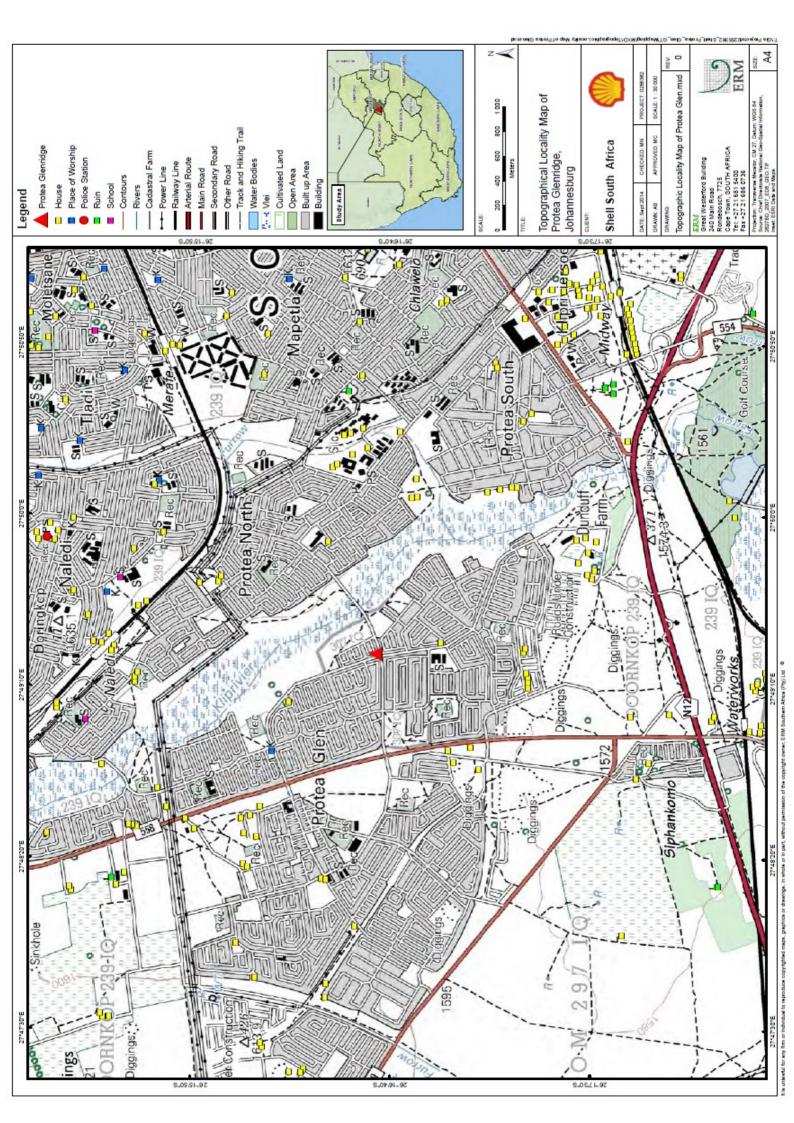

### **OVERVIEW OF THE PROJECT**

Shell South Africa Marketing (Pty) Ltd (Shell) is proposing to construct and operate a new Service Station is located on the corner of the R559 and Adelstein Street, Protea Glen Extension 29, Soweto, Gauteng. The proposed project site for the service station is an undeveloped (vacant) piece of land surrounded by low density residential areas (see locality map on the next page). The service station will consist of four Underground Storage Tanks (USTs) with a capacity of 46m<sup>3</sup> each, with associated fuel infrastructure and further including a shop, restrooms, parking and access routes.