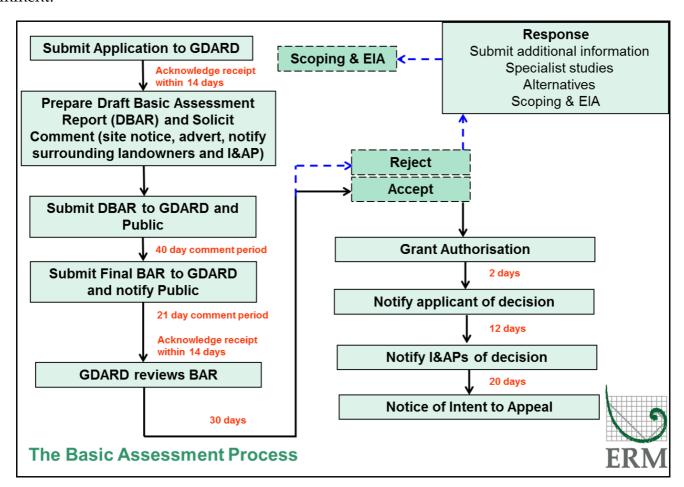

#### THE BASIC ASSESSMENT PROCESS

The BA for the proposed service station is being conducted in terms of the NEMA. The installation of the USTs with a combined capacity of 184m³ has been identified as a listed activity in terms of the EIA Regulations GNR 544.

"The construction of facilities or infrastructure for the storage, or storage and handling of a dangerous goods, where such storage occurs in containers with a combined capacity of 80 cubic metres but not exceeding 500 cubic metres." Activity 13, GNR 544.

Activities listed in GNR 544 require Environmental Authorisation through a BA process. The BA process is a simplified Environmental Impact Assessment and involves concise identification and assessment of potential impacts that the proposed project may have on the biophysical and socioeconomic environment, supported by input from specialists, where required. The Basic Assessment Report (BAR) and Environmental Management Programme (EMPr) will be made available for your comment.

#### **HAVE YOUR SAY**

As a registered I&AP you are invited to identify issues and raise concerns that you have about the proposed project. There will be opportunities to comment on the project including the 30 day public notification period (October 2014). The project team will provide a response to the questions, and all comments and responses will be included in the Final BAR that will be submitted to the GDARD for their consideration.