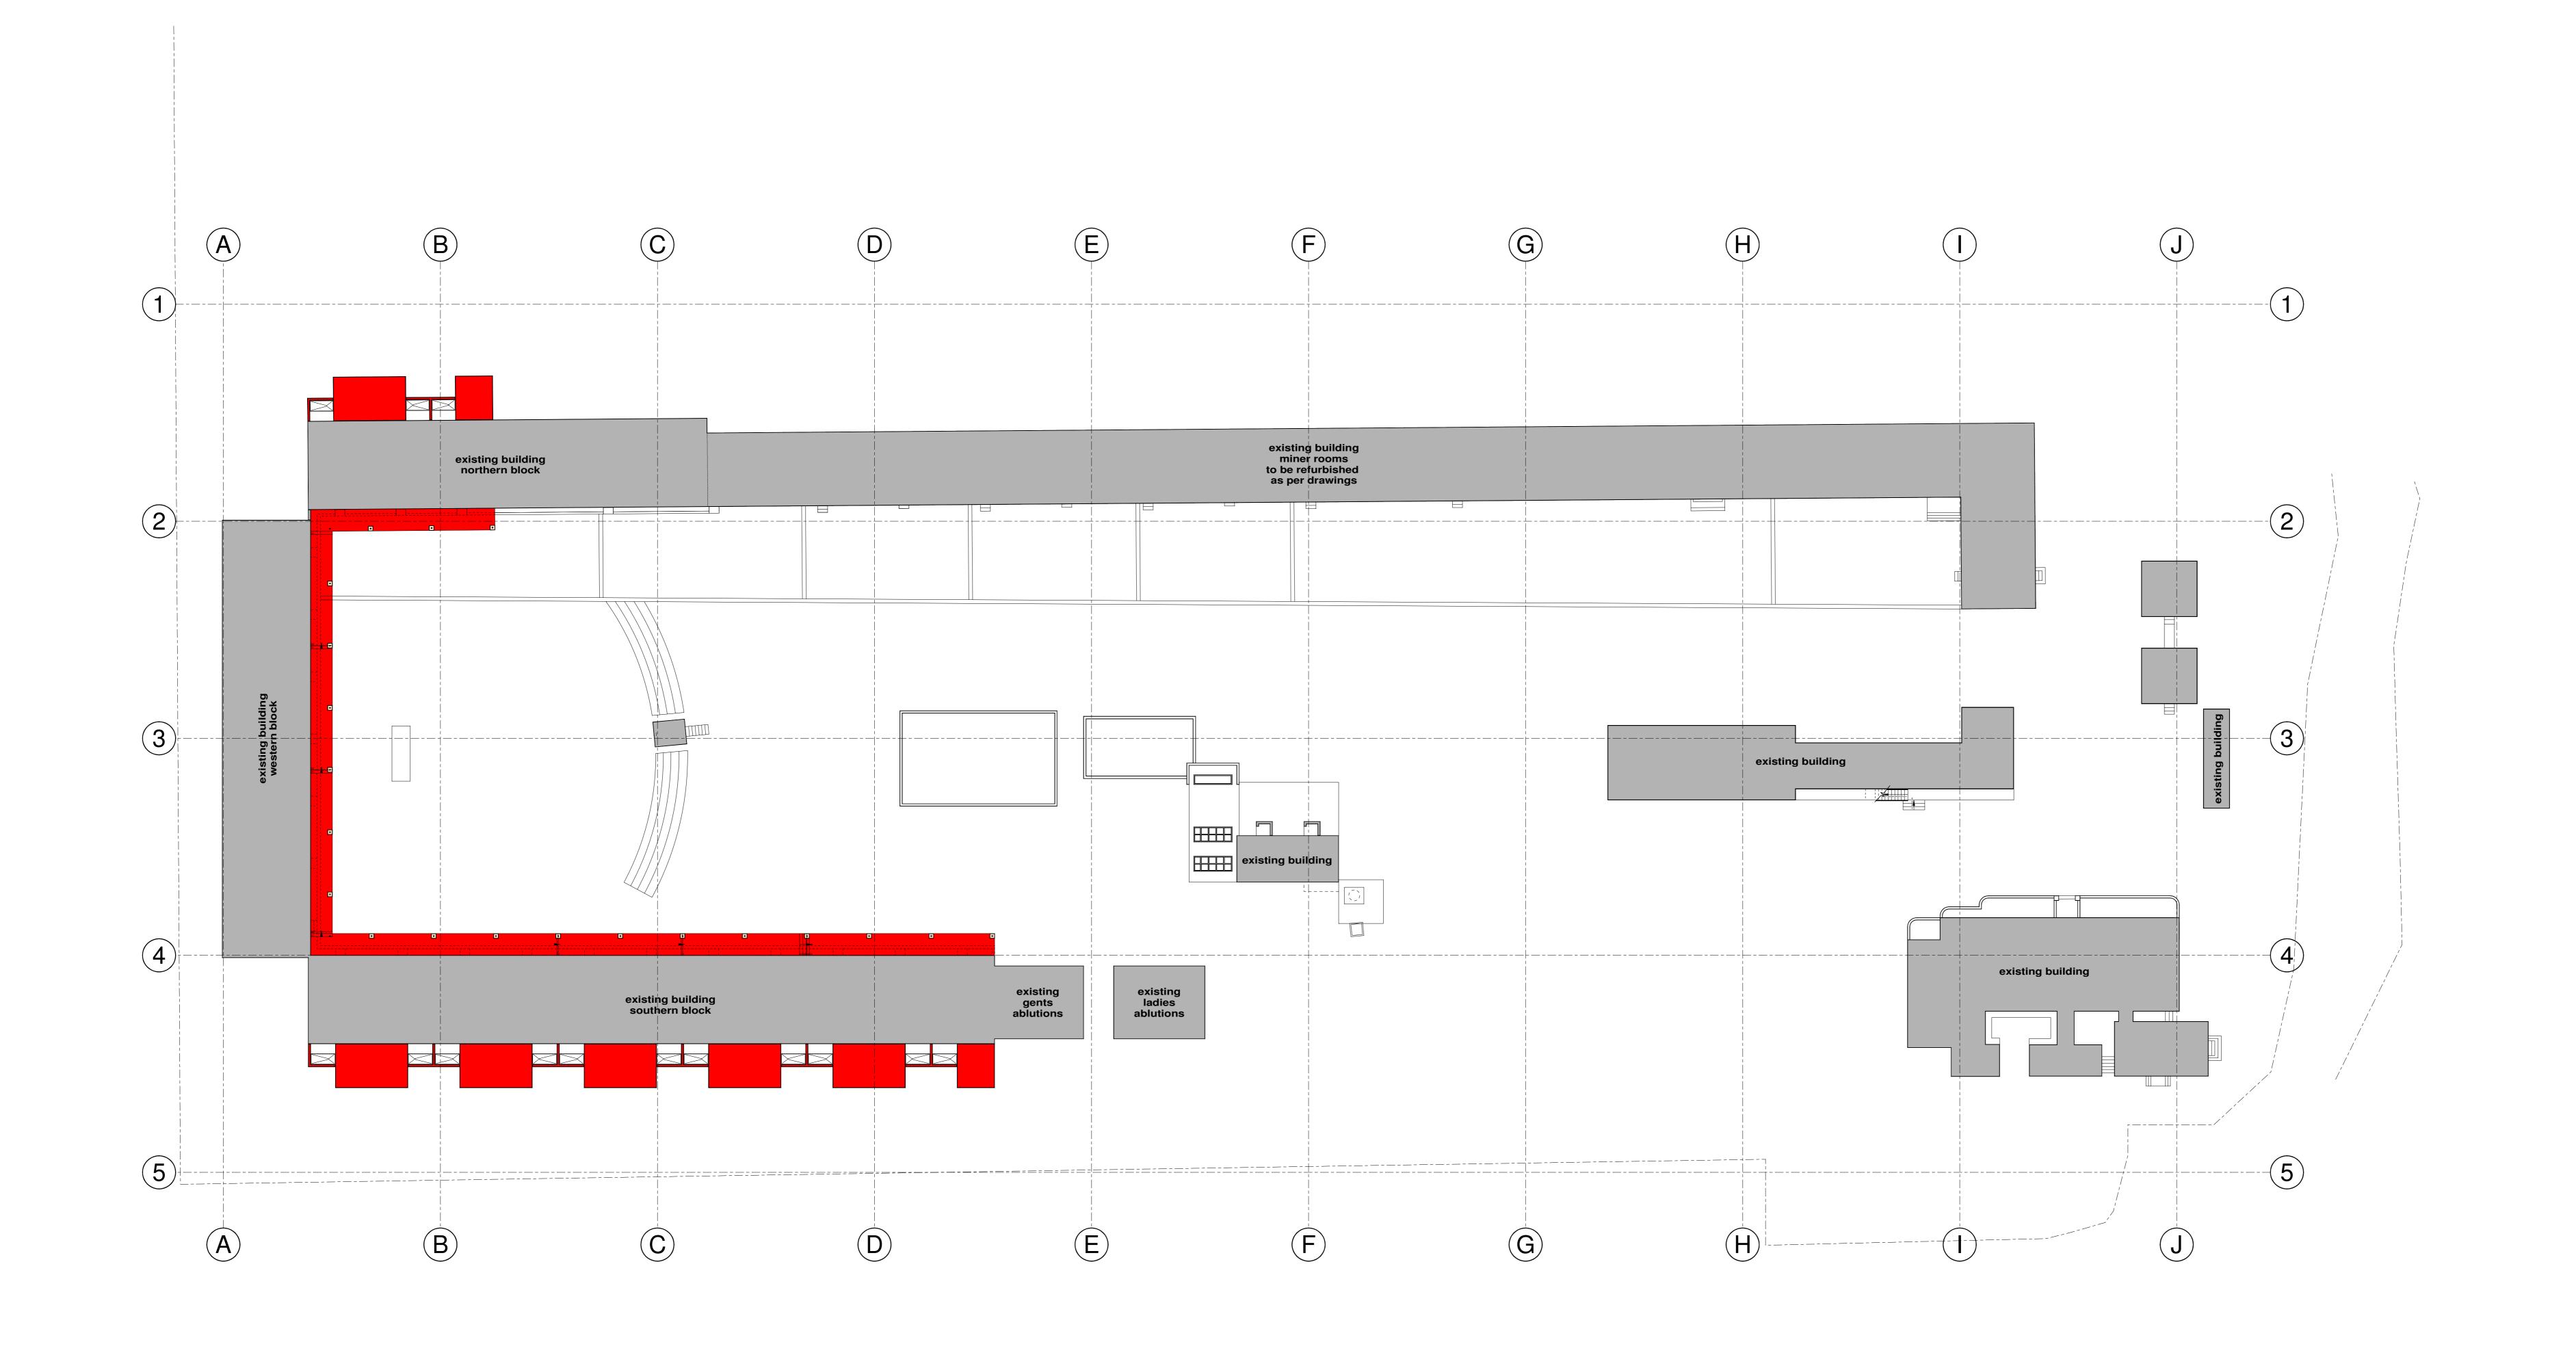

DEPARTMENT'S SIGNATURE:

bakopane Post: P.O. Box 543, Emalahleni, 1035
Tel: 013-653 6321 / 653 6305
Fax: 086 567 5564
Email: bakopane@gmail.com

**PROPOSED ALTERATIONS** & ADDITIONS TO TAUNG SKULL **HERITAGE SITE** FOR NORTH-WEST RURAL, **ENVIRONMENTAL &** 

AGRICULTURE DEPARTMENT

DRG No.: TAUNG - 42017 - ARC - CO00

**PROVINCE OF NORTH-WEST** DRAWING DESCRIPTION:
COMPOUND
SITE DEVELOPMENT PLAN

ORIGINAL
DRG. SIZE

site development plan scale 1:250