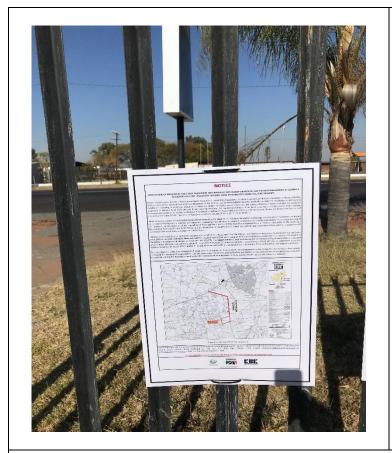

## BASIC ASSESSMENT FOR THE PROPOSED MINING OF QUARRY 4 ASSOCIATED WITH THE UPGRADE OF NATIONAL ROAD R573 (MOLOTO ROAD), GAUTENG PROVINCE SITE NOTICES PLACED ON THE 3<sup>rd</sup> of July 2020

Site notice 1 Main entrance of the SAPS training facility 25°28'43.20"S; 28°36'16.03"E