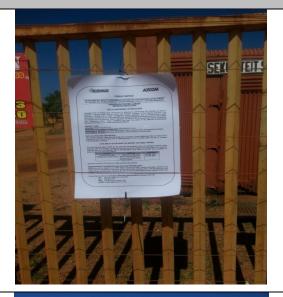

### Location of the Site Notice:

At the Entrance of the Multisand Offices.

#### Coordinates:

S 25°44.613'

E 28°08.274'

#### **Coordinates:**

S 25°44.613'

E 28°08.274'