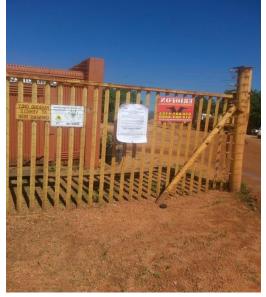

### Location of the Site Notice:

Next to the main Entrance of the Mutlisand Property

### Coordinates:

S 25°39.247'

E 27°59.749'

# **Location of the Site Notice:**

Next to the main Entrance of the Mutlisand Property