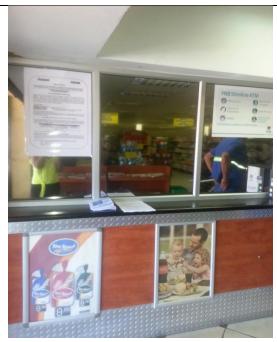

### Location of the Site Notice:

At the Entrance of the Freeway Supermarket (R513).

### Coordinates:

S 25°40.124'

E 27°59.749'

# **Location of the Site Notice:**

At the Entrance of the Freeway Supermarket (R513).

#### Coordinates:

S 25°40.124'

E 27°59.749'