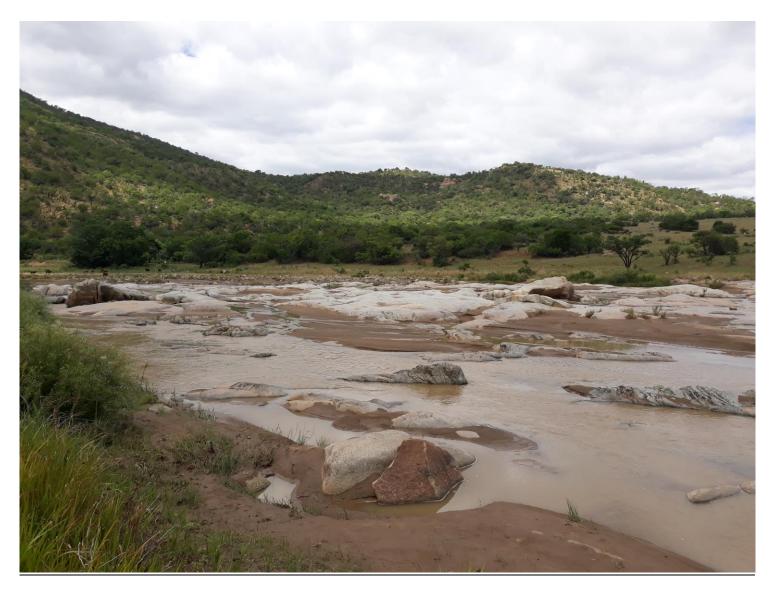

Image 4: Southern bank of the proposed causeway crossing

Image 5: Degraded nature of banks opposite the Causeway make it unlikely that heritage related features will be found on site or on adjacent areas