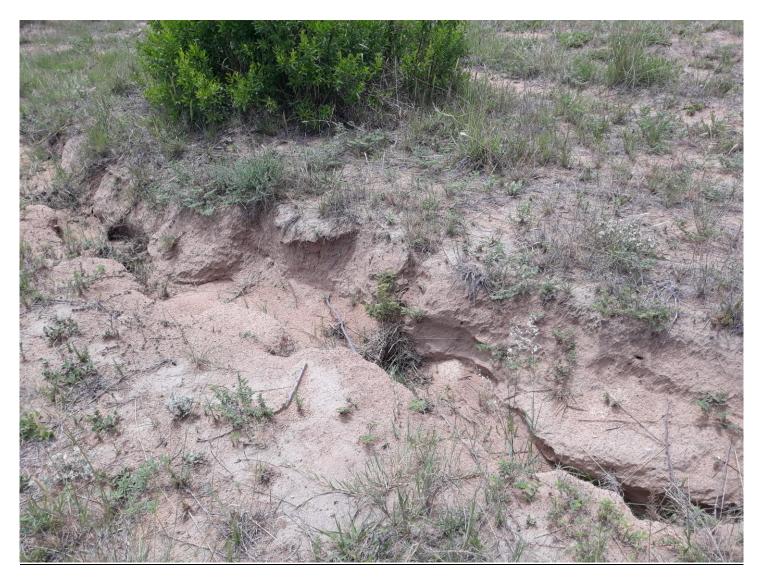

Image 6: Route to the proposed causeway

Image 7: Northern bank of the proposed Causeway site

Image 8: Erosion gullies will be rehabilitated. However, chances of finding heritage sites are thus very low