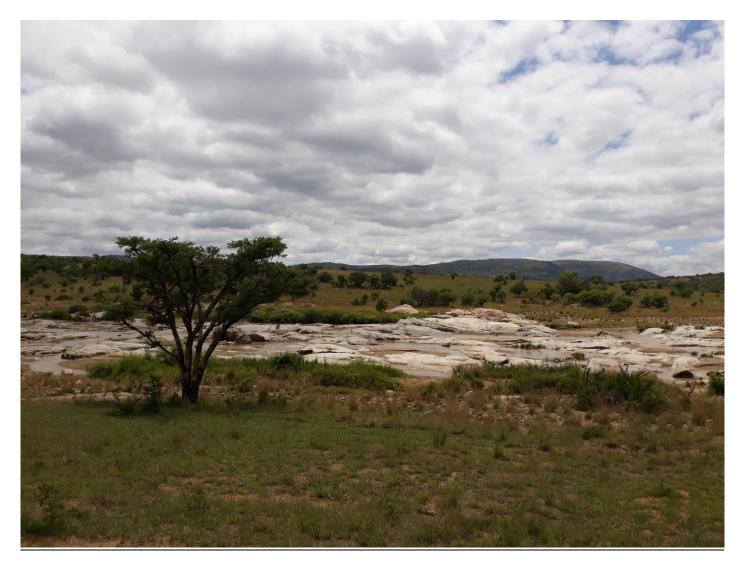

Image 6: Route to the proposed causeway

Image 7: Northern bank of the proposed Causeway site

Image 8: Erosion gullies will be rehabilitated. However, chances of finding heritage sites are thus very low