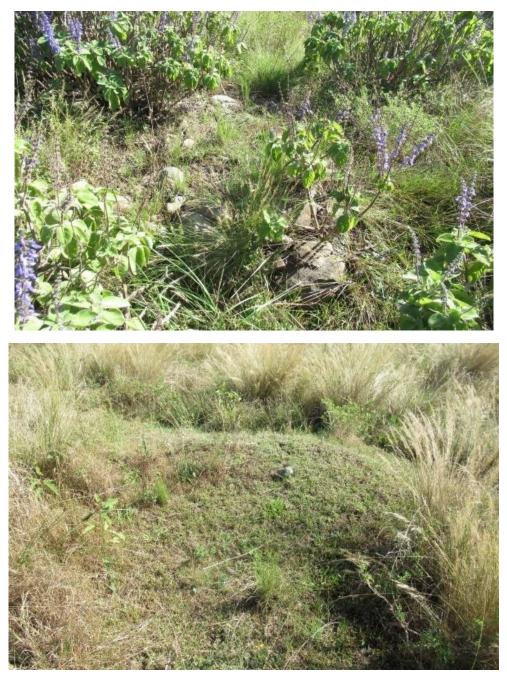

## **Greenfields NGF 2**

NHRA Category: Graves, Cemeteries and Burial Grounds - Section 36

Type: Burial site. Coordinates: S 28,46561; E 31,55905

**Description:** An informal burial site with an unknown number of graves marked only with stone cairns. Due to the dense vegetation cover encountered on the site, it was impossible to determine the size and extent of the burial site. In addition, a number of middens, i.e., archaeological sites also occur in the vicinity. These are probably remains of houses and can therefore be linked to the graves.

View of the burial site as well as some of the grave and middens