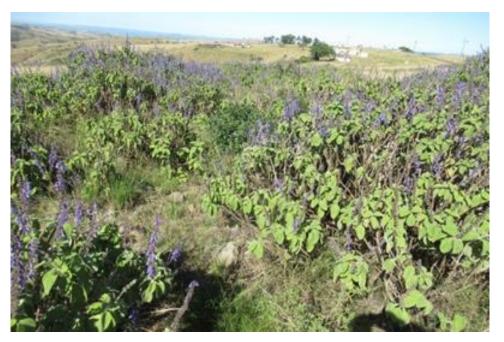

## **Greenfields NGF 2**

NHRA Category: Graves, Cemeteries and Burial Grounds - Section 36

Type: Burial site. Coordinates: S 28,46561; E 31,55905

**Description:** An informal burial site with an unknown number of graves marked only with stone cairns. Due to the dense vegetation cover encountered on the site, it was impossible to determine the size and extent of the burial site. In addition, a number of middens, i.e., archaeological sites also occur in the vicinity. These are probably remains of houses and can therefore be linked to the graves.

View of the burial site as well as some of the grave and middens