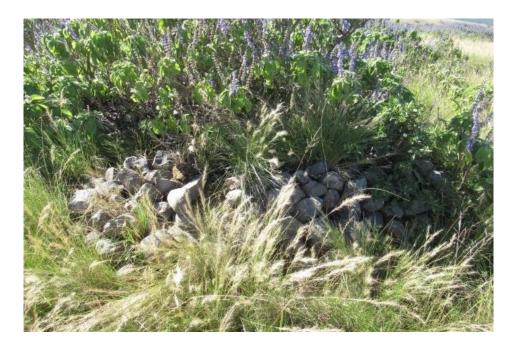

## **Greenfields NGF 2**

NHRA Category: Graves, Cemeteries and Burial Grounds - Section 36

Type: Burial site. Coordinates: S 28,46561; E 31,55905

**Description:** An informal burial site with an unknown number of graves marked only with stone cairns. Due to the dense vegetation cover encountered on the site, it was impossible to determine the size and extent of the burial site. In addition, a number of middens, i.e., archaeological sites also occur in the vicinity. These are probably remains of houses and can therefore be linked to the graves.

View of the burial site as well as some of the grave and middens