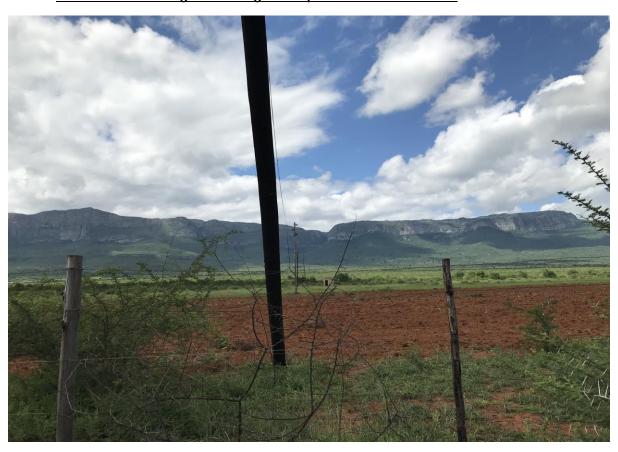

## 1. Picture no 1: showing the T-off Pole

2. Picture no 2: showing the Existing Power pine and the access road

3. Picture no 3 : showing where the power line will be running

4. <u>Picture no 3 : showing where the power line will be running , property boundary fence and Existing gravel road.</u>