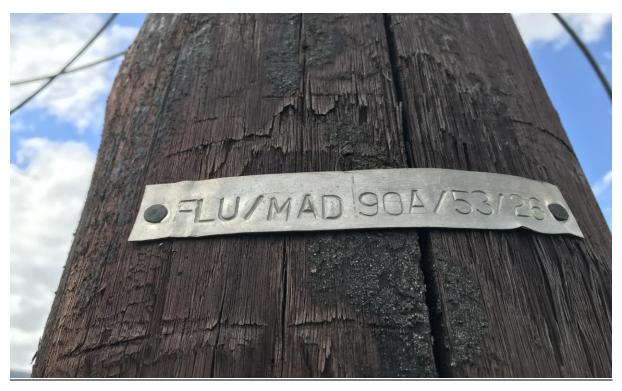

## 1. Picture no 1: showing the T-off Pole

2. Picture no 2: showing the Existing Power pine and the access road

3. Picture no 3 : showing where the power line will be running

4. <u>Picture no 3 : showing where the power line will be running , property boundary fence and Existing gravel road.</u>