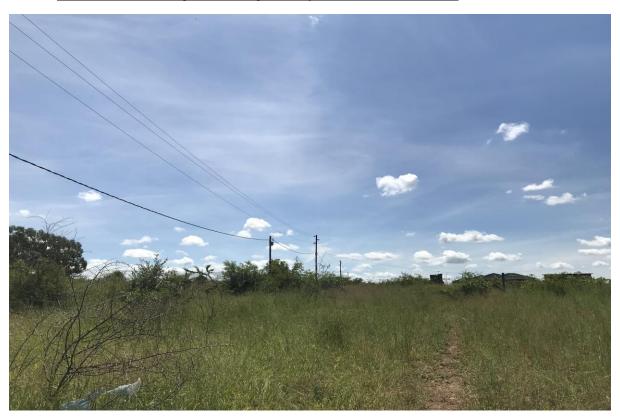

# 1. Picture no 1: showing the T-off Pole

2. Picture no 2: showing the Existing Power pine and the access road

3. Picture no 3 : showing where the power line will be running

4. Picture no 3: showing where the power line will be running, property boundary fence.