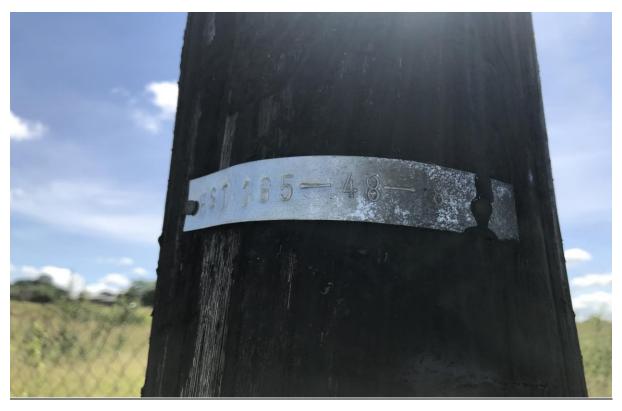

# 1. Picture no 1: showing the T-off Pole

2. Picture no 2: showing the Existing Power pine and the access road

3. Picture no 3 : showing where the power line will be running

4. Picture no 3: showing where the power line will be running, property boundary fence.