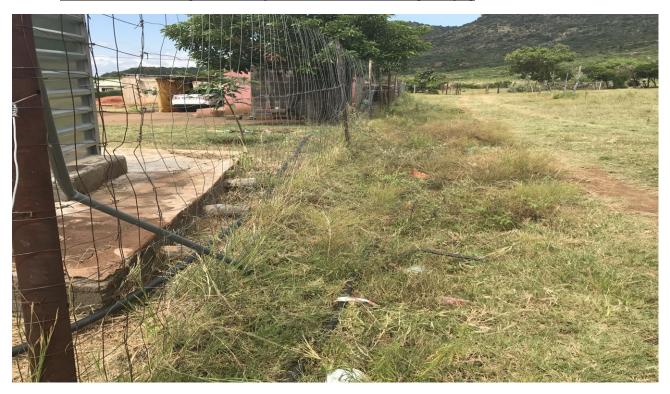

## 1. Picture no 1: showing the T-off Pole

2. Picture no 2: showing the Existing Power pine and the access road

3. Picture no 3: showing where the power line will be running and peg

4. Picture no 3 : showing where the power line will be running, property boundary fence .