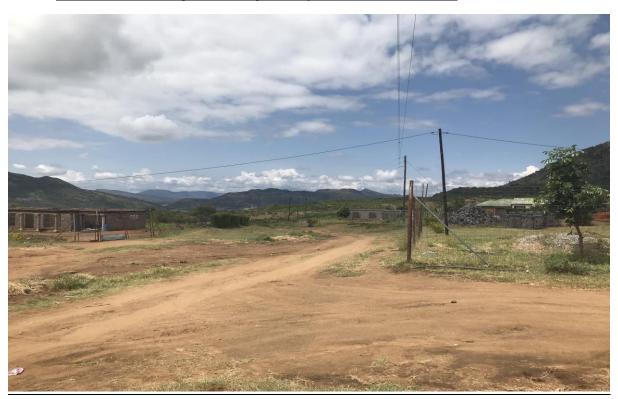

## 1. Picture no 1: showing the T-off Pole

2. Picture no 2: showing the Existing Power pine and the access road

3. Picture no 3: showing where the power line will be running and peg

4. Picture no 3 : showing where the power line will be running, property boundary fence .