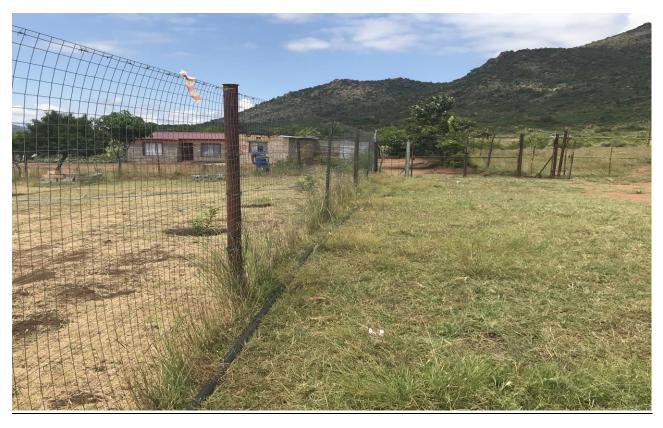

## 1. Picture no 1: showing the T-off Pole

2. Picture no 2: showing the Existing Power pine and the access road

3. Picture no 3: showing where the power line will be running and peg

4. Picture no 3 : showing where the power line will be running, property boundary fence .