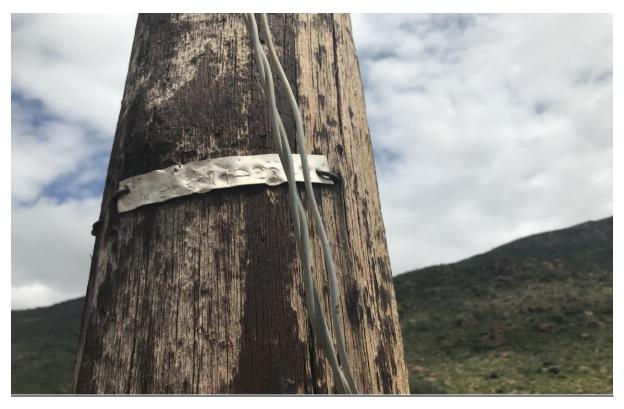

## 1. Picture no 1: showing the T-off Pole

2. Picture no 2: showing the Existing Power pine and the access road

3. Picture no 3: showing where the power line will be running and peg

4. Picture no 3 : showing where the power line will be running, property boundary fence .