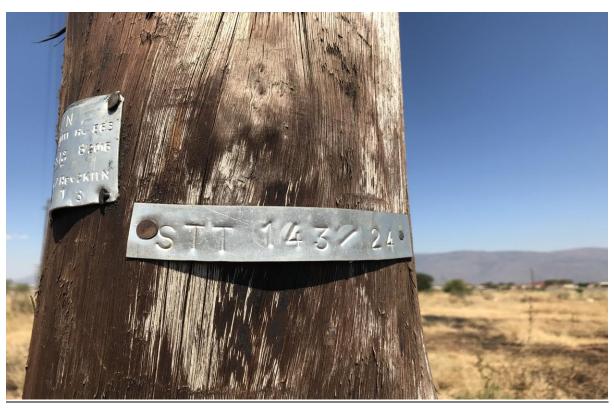

## 1. Picture no 1: showing the T-off Pole



# 2. Picture no 2: showing the Existing Power pine and property boundary fence



# 3. Picture no 3 : showing where the power line will be running



4. Picture no 3 : showing where the power line will be running,



# 5. <u>Picture no 5 : showing where the power line will be running</u>



6. Picture no 6: showing where the power line will be running



7. Picture no 7: showing where the power line will be running and peg



8. Picture no 8: showing where the power line will be running and peg



9. Picture no 9: showing where the power line will be running and peg



10. Picture no 10: showing where the power line will be running and peg



# 11. Picture no 11: showing where the power line will be running and peg



9 Picture no 9: showing the water pump house to be supplied with Elect