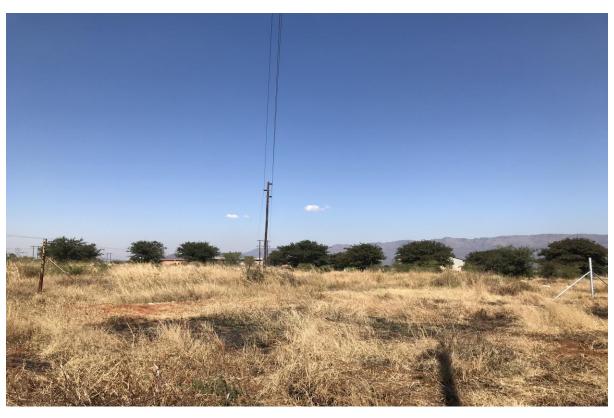

## 1. Picture no 1: showing the T-off Pole



# 2. Picture no 2: showing the Existing Power pine and property boundary fence



# 3. Picture no 3 : showing where the power line will be running



4. Picture no 3 : showing where the power line will be running,



# 5. <u>Picture no 5 : showing where the power line will be running</u>



6. Picture no 6: showing where the power line will be running



7. Picture no 7: showing where the power line will be running and peg



8. Picture no 8: showing where the power line will be running and peg



9. Picture no 9: showing where the power line will be running and peg



10. Picture no 10: showing where the power line will be running and peg



# 11. Picture no 11: showing where the power line will be running and peg



9 Picture no 9: showing the water pump house to be supplied with Electricity