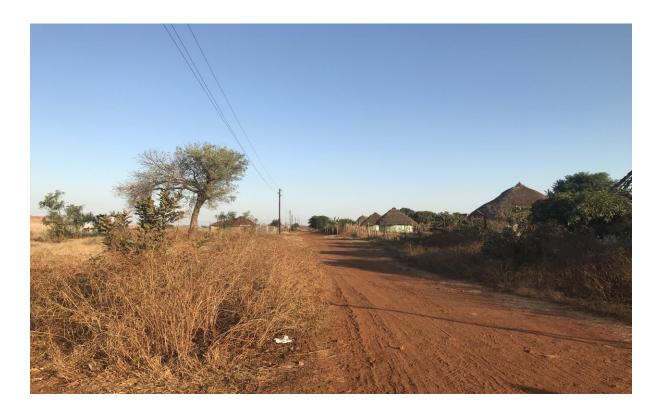

## Site pictures

1. <u>Picture no 1: showing the T-off Pole</u>

2. Picture no 2: showing the Existing Power pine and the access road

3. <u>Picture no 3 : showing where the power line will be running</u>

4. <u>Picture no 4 : showing where the power line will be running, property boundary fence .</u>