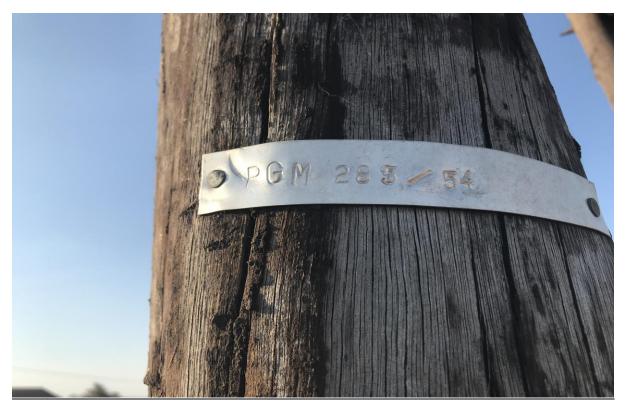

## Site pictures

1. <u>Picture no 1: showing the T-off Pole</u>

2. Picture no 2: showing the Existing Power pine and the access road

3. <u>Picture no 3 : showing where the power line will be running</u>

4. <u>Picture no 4 : showing where the power line will be running, property boundary fence .</u>